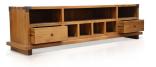

#### Description

The Kobe Large TV Console by Harmonia Living combines Balinese style with modern entertainment equipment needs. The drawers are fitted black brass hardware and the corners feature matching black brass corner caps. Perfect for storing remote controls, DVDs and your TV guide, this low profile media console makes an ideal contemporary Asian furniture display for flat screen TVs.

### Features

- Constructed with plantation grown, responsibly harvested FSC Teak wood.
- Danish Honey finish highlights the natural wood grain for an organic look.
- Handmade by skilled craftsmen in Indonesia.
- Solid wood construction for lasting durability.
- Includes brushed metal corner hardware for a modern look.
- Drawers have carved slide glides for easy opening and closing.
- Brass metal drawer pulls.
- No assembly required.