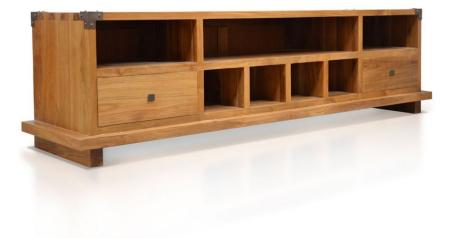

#### Description

The Kobe Large TV Console by Harmonia Living combines Balinese style with modern entertainment equipment needs. The drawers are fitted black brass hardware and the corners feature matching black brass corner caps. Perfect for storing remote controls, DVDs and your TV guide, this low profile media console makes an ideal contemporary Asian furniture display for flat screen TVs.

### Features

- Constructed with plantation grown, responsibly harvested FSC Teak wood.
- Danish Honey finish highlights the natural wood grain for an organic look.
- Handmade by skilled craftsmen in Indonesia.
- Solid wood construction for lasting durability.
- Includes brushed metal corner hardware for a modern look.
- Drawers have carved slide glides for easy opening and closing.
- Brass metal drawer pulls.
- No assembly required.