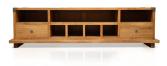

#### Description

The Kobe Large TV Console by Harmonia Living combines Balinese style with modern entertainment equipment needs. The drawers are fitted black brass hardware and the corners feature matching black brass corner caps. Perfect for storing remote controls, DVDs and your TV guide, this low profile media console makes an ideal contemporary Asian furniture display for flat screen TVs.

### Features

- Constructed with plantation grown, responsibly harvested FSC Teak wood.
- Danish Honey finish highlights the natural wood grain for an organic look.
- Handmade by skilled craftsmen in Indonesia.
- Solid wood construction for lasting durability.
- Includes brushed metal corner hardware for a modern look.
- Drawers have carved slide glides for easy opening and closing.
- Brass metal drawer pulls.
- No assembly required.