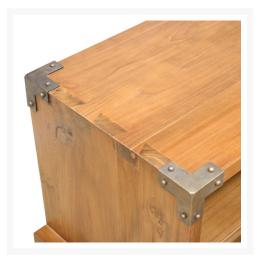

#### Description

The Kobe Large TV Console by Harmonia Living combines Balinese style with modern entertainment equipment needs. The drawers are fitted black brass hardware and the corners feature matching black brass corner caps. Perfect for storing remote controls, DVDs and your TV guide, this low profile media console makes an ideal contemporary Asian furniture display for flat screen TVs.

### Features

- Constructed with plantation grown, responsibly harvested FSC Teak wood.
- Danish Honey finish highlights the natural wood grain for an organic look.
- Handmade by skilled craftsmen in Indonesia.
- Solid wood construction for lasting durability.
- Includes brushed metal corner hardware for a modern look.
- Drawers have carved slide glides for easy opening and closing.
- Brass metal drawer pulls.
- No assembly required.