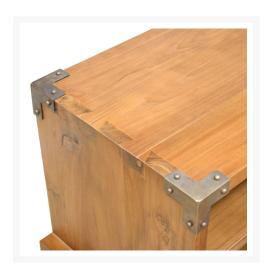

### Description

The Kobe Large Nighstand by Harmonia Living combines classic Balinese style with modern storage needs. The drawers are fitted black brass hardware and the corners feature matching black brass corner caps. Perfect for housing accessories, displaying accent pieces and makes an ideal contemporary Asian furniture piece for your bedroom.

#### **Features**

- Constructed with plantation grown, responsibly harvested FSC Teak wood.
- Danish Honey finish highlights the natural wood grain for an organic look.
- Handmade by skilled craftsmen in Indonesia.
- Solid wood construction for lasting durability.
- Includes brushed metal corner hardware for a modern look.
- Drawers have carved slide glides for easy opening and closing.
- Brass metal drawer pulls.
- No assembly required.