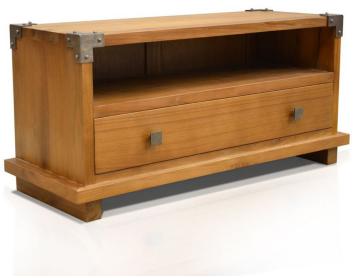

### Description

The Kobe Large Nighstand by Harmonia Living combines classic Balinese style with modern storage needs. The drawers are fitted black brass hardware and the corners feature matching black brass corner caps. Perfect for housing accessories, displaying accent pieces and makes an ideal contemporary Asian furniture piece for your bedroom.

#### **Features**

- Constructed with plantation grown, responsibly harvested FSC Teak wood.
- Danish Honey finish highlights the natural wood grain for an organic look.
- Handmade by skilled craftsmen in Indonesia.
- Solid wood construction for lasting durability.
- Includes brushed metal corner hardware for a modern look.
- Drawers have carved slide glides for easy opening and closing.
- Brass metal drawer pulls.
- No assembly required.