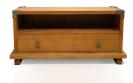

### Description

The Kobe Large Nighstand by Harmonia Living combines classic Balinese style with modern storage needs. The drawers are fitted black brass hardware and the corners feature matching black brass corner caps. Perfect for housing accessories, displaying accent pieces and makes an ideal contemporary Asian furniture piece for your bedroom.

#### **Features**

- Constructed with plantation grown, responsibly harvested FSC Teak wood.
- Danish Honey finish highlights the natural wood grain for an organic look.
- Handmade by skilled craftsmen in Indonesia.
- Solid wood construction for lasting durability.
- Includes brushed metal corner hardware for a modern look.
- Drawers have carved slide glides for easy opening and closing.
- Brass metal drawer pulls.
- No assembly required.