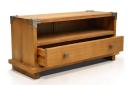

### Description

The Kobe Large Nighstand by Harmonia Living combines classic Balinese style with modern storage needs. The drawers are fitted black brass hardware and the corners feature matching black brass corner caps. Perfect for housing accessories, displaying accent pieces and makes an ideal contemporary Asian furniture piece for your bedroom.

#### **Features**

- Constructed with plantation grown, responsibly harvested FSC Teak wood.
- Danish Honey finish highlights the natural wood grain for an organic look.
- Handmade by skilled craftsmen in Indonesia.
- Solid wood construction for lasting durability.
- Includes brushed metal corner hardware for a modern look.
- Drawers have carved slide glides for easy opening and closing.
- Brass metal drawer pulls.
- No assembly required.