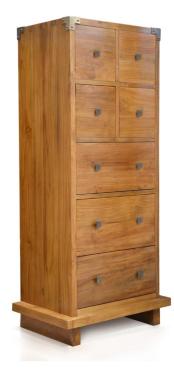

#### Description

The Kobe 7-Drawer Dresser by Harmonia Living combines classic Balinese style with modern storage needs. The drawers are fitted black brass hardware and the corners feature matching black brass corner caps. Perfect for housing clothes and accessories, displaying accent pieces and makes an ideal contemporary Asian furniture piece for your bedroom.

# Dimensions

• Kobe 7-Drawer Tall Dresser : 26L x 18W x 58H

# Features

- Constructed with plantation grown, responsibly harvested FSC Teak wood.
- Danish Honey finish highlights the natural wood grain for an organic look.
- Handmade by skilled craftsmen in Indonesia.
- Solid wood construction for lasting durability.
- Includes brushed metal corner hardware for a modern look.
- Drawers have carved slide glides for easy opening and closing.
- Brass metal drawer pulls.
- No assembly required.