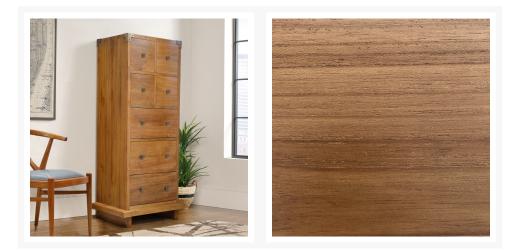

#### Description

The Kobe 7-Drawer Dresser by Harmonia Living combines classic Balinese style with modern storage needs. The drawers are fitted black brass hardware and the corners feature matching black brass corner caps. Perfect for housing clothes and accessories, displaying accent pieces and makes an ideal contemporary Asian furniture piece for your bedroom.

# Features

- Constructed with plantation grown, responsibly harvested FSC Teak wood.
- Danish Honey finish highlights the natural wood grain for an organic look.
- Handmade by skilled craftsmen in Indonesia.
- Solid wood construction for lasting durability.
- Includes brushed metal corner hardware for a modern look.
- Drawers have carved slide glides for easy opening and closing.
- Brass metal drawer pulls.
- No assembly required.