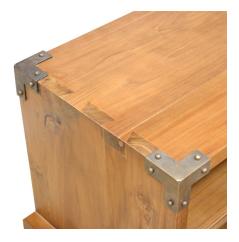

#### Description

The Kobe 7-Drawer Dresser by Harmonia Living combines classic Balinese style with modern storage needs. The drawers are fitted black brass hardware and the corners feature matching black brass corner caps. Perfect for housing clothes and accessories, displaying accent pieces and makes an ideal contemporary Asian furniture piece for your bedroom.

# Features

- Constructed with plantation grown, responsibly harvested FSC Teak wood.
- Danish Honey finish highlights the natural wood grain for an organic look.
- Handmade by skilled craftsmen in Indonesia.
- Solid wood construction for lasting durability.
- Includes brushed metal corner hardware for a modern look.
- Drawers have carved slide glides for easy opening and closing.
- Brass metal drawer pulls.
- No assembly required.