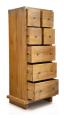

#### Description

The Kobe 7-Drawer Dresser by Harmonia Living combines classic Balinese style with modern storage needs. The drawers are fitted black brass hardware and the corners feature matching black brass corner caps. Perfect for housing clothes and accessories, displaying accent pieces and makes an ideal contemporary Asian furniture piece for your bedroom.

# Features

- Constructed with plantation grown, responsibly harvested FSC Teak wood.
- Danish Honey finish highlights the natural wood grain for an organic look.
- Handmade by skilled craftsmen in Indonesia.
- Solid wood construction for lasting durability.
- Includes brushed metal corner hardware for a modern look.
- Drawers have carved slide glides for easy opening and closing.
- Brass metal drawer pulls.
- No assembly required.