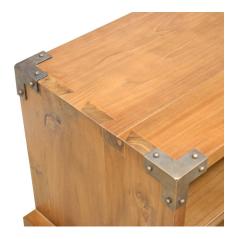

#### Description

The Kobe 6-Drawer Dresser by Harmonia Living combines classic Balinese style with modern storage needs. The drawers are fitted black brass hardware and the corners feature matching black brass corner caps. Perfect for housing clothes and accessories, displaying accent pieces and makes an ideal contemporary Asian furniture piece for your bedroom.

### Features

- Constructed with plantation grown, responsibly harvested FSC Teak wood.
- Danish Honey finish highlights the natural wood grain for an organic look.
- Handmade by skilled craftsmen in Indonesia.
- Solid wood construction for lasting durability.
- Includes brushed metal corner hardware for a modern look.
- Drawers have carved slide glides for easy opening and closing.
- Brass metal drawer pulls.
- No assembly required.