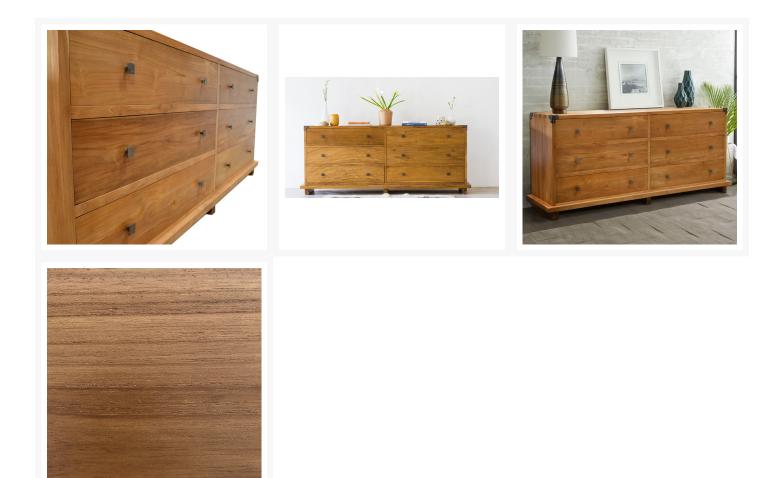

#### Description

The Kobe 6-Drawer Dresser by Harmonia Living combines classic Balinese style with modern storage needs. The drawers are fitted black brass hardware and the corners feature matching black brass corner caps. Perfect for housing clothes and accessories, displaying accent pieces and makes an ideal contemporary Asian furniture piece for your bedroom.

### Features

- Constructed with plantation grown, responsibly harvested FSC Teak wood.
- Danish Honey finish highlights the natural wood grain for an organic look.
- Handmade by skilled craftsmen in Indonesia.
- Solid wood construction for lasting durability.
- Includes brushed metal corner hardware for a modern look.
- Drawers have carved slide glides for easy opening and closing.
- Brass metal drawer pulls.
- No assembly required.