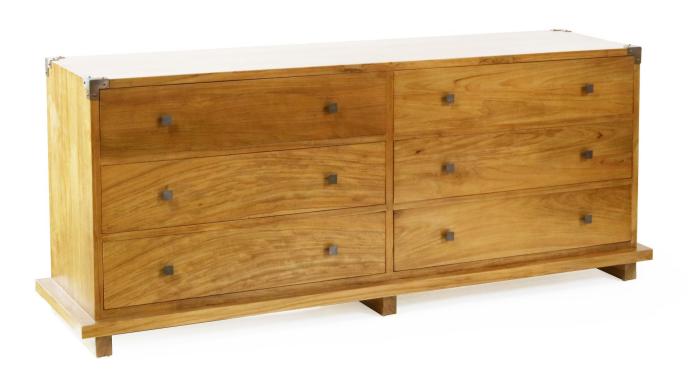

#### Description

The Kobe 6-Drawer Dresser by Harmonia Living combines classic Balinese style with modern storage needs. The drawers are fitted black brass hardware and the corners feature matching black brass corner caps. Perfect for housing clothes and accessories, displaying accent pieces and makes an ideal contemporary Asian furniture piece for your bedroom.

### Features

- Constructed with plantation grown, responsibly harvested FSC Teak wood.
- Danish Honey finish highlights the natural wood grain for an organic look.
- Handmade by skilled craftsmen in Indonesia.
- Solid wood construction for lasting durability.
- Includes brushed metal corner hardware for a modern look.
- Drawers have carved slide glides for easy opening and closing.
- Brass metal drawer pulls.
- No assembly required.