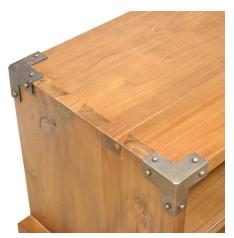

### Description

The Kobe 4-Drawer Dresser by Harmonia Living combines classic Balinese style with modern storage needs. The drawers are fitted black brass hardware and the corners feature matching black brass corner caps. Perfect for housing clothes and accessories, displaying accent pieces and makes an ideal contemporary Asian furniture piece for your bedroom.

#### **Features**

- Constructed with plantation grown, responsibly harvested FSC Teak wood.
- Danish Honey finish highlights the natural wood grain for an organic look.
- Handmade by skilled craftsmen in Indonesia.
- Solid wood construction for lasting durability.
- Includes brushed metal corner hardware for a modern look.
- Drawers have carved slide glides for easy opening and closing.
- Brass metal drawer pulls.
- No assembly required.