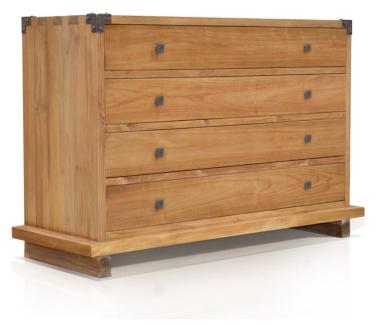

### Description

The Kobe 4-Drawer Dresser by Harmonia Living combines classic Balinese style with modern storage needs. The drawers are fitted black brass hardware and the corners feature matching black brass corner caps. Perfect for housing clothes and accessories, displaying accent pieces and makes an ideal contemporary Asian furniture piece for your bedroom.

#### **Features**

- Constructed with plantation grown, responsibly harvested FSC Teak wood.
- Danish Honey finish highlights the natural wood grain for an organic look.
- Handmade by skilled craftsmen in Indonesia.
- Solid wood construction for lasting durability.
- Includes brushed metal corner hardware for a modern look.
- Drawers have carved slide glides for easy opening and closing.
- Brass metal drawer pulls.
- No assembly required.