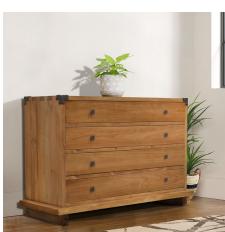

### Description

The Kobe 4-Drawer Dresser by Harmonia Living combines classic Balinese style with modern storage needs. The drawers are fitted black brass hardware and the corners feature matching black brass corner caps. Perfect for housing clothes and accessories, displaying accent pieces and makes an ideal contemporary Asian furniture piece for your bedroom.

#### **Features**

- Constructed with plantation grown, responsibly harvested FSC Teak wood.
- Danish Honey finish highlights the natural wood grain for an organic look.
- Handmade by skilled craftsmen in Indonesia.
- Solid wood construction for lasting durability.
- Includes brushed metal corner hardware for a modern look.
- Drawers have carved slide glides for easy opening and closing.
- Brass metal drawer pulls.
- No assembly required.