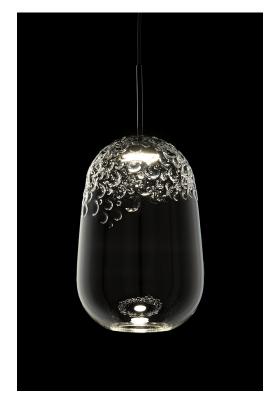

## GALUCHAT suspension design E. Rocchi & M. Crema - 2019

| DESCRIPTION         | Suspension lamp with glass body, suspended with a round metal support. Various finishes. |
|---------------------|------------------------------------------------------------------------------------------|
| For the constant    | la da an                                                                                 |
| Environment:        | Indoor                                                                                   |
| Mounting:           | Ceiling                                                                                  |
| Canopy:             | Varnished dark grey metal                                                                |
| Structure:          | Varnished dark grey metal                                                                |
| Body:               | Transparent hand blown glass with irregular finish                                       |
| Power supply cable: | Coated fabric cable colour 07 SILVER                                                     |
| TECHNICAL FEATURES  |                                                                                          |
| Light source:       | 7 watt, 24 Vdc LED module non replaceble (included)                                      |
| Connection:         | with driver not dimmable (included)                                                      |
|                     | The lamp can be dimmed installing a dimmable driver in remote position                   |
| Cable lenght:       | 2,00 m standard - extensible on demand                                                   |
| Weight:             | 1,8 kg                                                                                   |
|                     | dimensions in mm                                                                         |