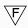

## GALUCHAT suspension design E. Rocchi & M. Crema - 2019

| DESCRIPTION         | Suspension lamp with glass body, suspended with a round metal support. Various finishes. |
|---------------------|------------------------------------------------------------------------------------------|
| For the constant    | la da an                                                                                 |
| Environment:        | Indoor                                                                                   |
| Mounting:           | Ceiling                                                                                  |
| Canopy:             | Varnished dark grey metal                                                                |
| Structure:          | Varnished dark grey metal                                                                |
| Body:               | Transparent hand blown glass with irregular finish                                       |
| Power supply cable: | Coated fabric cable colour 07 SILVER                                                     |
| TECHNICAL FEATURES  |                                                                                          |
| Light source:       | 7 watt, 24 Vdc LED module non replaceble (included)                                      |
| Connection:         | with driver not dimmable (included)                                                      |
|                     | The lamp can be dimmed installing a dimmable driver in remote position                   |
| Cable lenght:       | 2,00 m standard - extensible on demand                                                   |
| Weight:             | 1,8 kg                                                                                   |
|                     | dimensions in mm                                                                         |