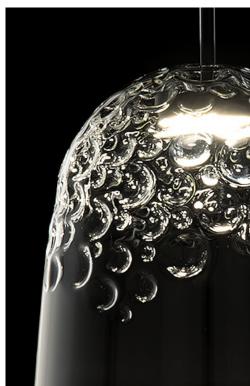

## GALUCHAT suspension design E. Rocchi & M. Crema - 2019

| DESCRIPTION         | Suspension lamp with glass body, suspended with a round metal support. Various finishes. |
|---------------------|------------------------------------------------------------------------------------------|
| For the constant    | la da an                                                                                 |
| Environment:        | Indoor                                                                                   |
| Mounting:           | Ceiling                                                                                  |
| Canopy:             | Varnished dark grey metal                                                                |
| Structure:          | Varnished dark grey metal                                                                |
| Body:               | Transparent hand blown glass with irregular finish                                       |
| Power supply cable: | Coated fabric cable colour 07 SILVER                                                     |
| TECHNICAL FEATURES  |                                                                                          |
| Light source:       | 7 watt, 24 Vdc LED module non replaceble (included)                                      |
| Connection:         | with driver not dimmable (included)                                                      |
|                     | The lamp can be dimmed installing a dimmable driver in remote position                   |
| Cable lenght:       | 2,00 m standard - extensible on demand                                                   |
| Weight:             | 1,8 kg                                                                                   |
|                     | dimensions in mm                                                                         |