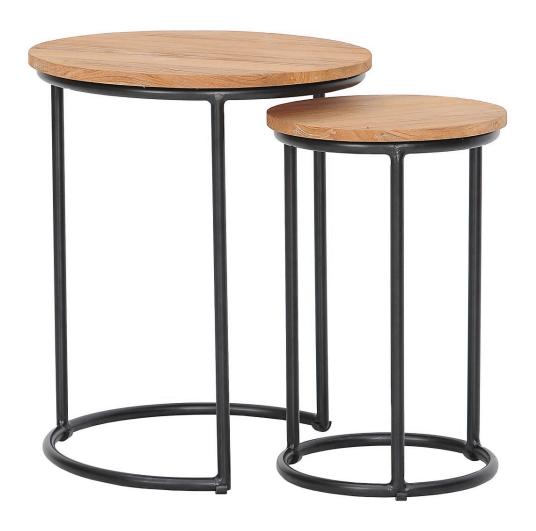

## Description

Rustic yet recent. Stylish yet sturdy. The Finn Collection by Harmonia Living represents an amalgamation between raw, natural materials and contemporary design. The thin, powdered coated aluminum frame creates a sleek silhouette yet sturdily supports a solid, grade A teak top. Unique to the Finn design is the ability to nest the small table under the larger for compact storage when not in use. The Finn Collection of tables is the perfect option to compliment any mix-media patio arrangement.

## **Dimensions**

• Finn 2 Piece End Table Set: