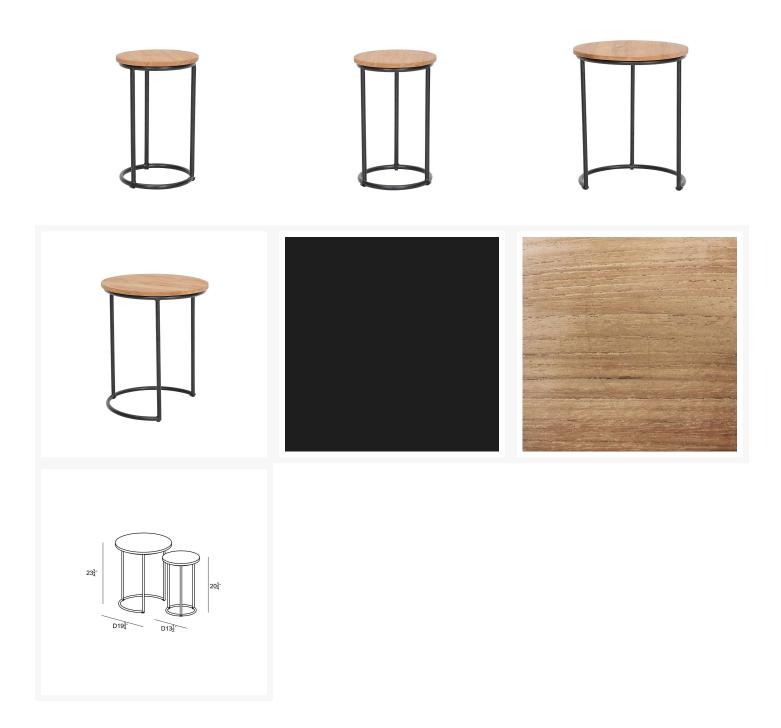

# Finn 2 Piece Nesting End Tables Set FINN-TK-2ETS

Product Images





## Description

Rustic yet recent. Stylish yet sturdy. The Finn Collection by Harmonia Living represents an amalgamation between raw, natural materials and contemporary design. The thin, powdered coated aluminum frame creates a sleek silhouette yet sturdily supports a solid, grade A teak top. Unique to the Finn design is the ability to nest the small table under the larger for compact storage when not in use. The Finn Collection of tables is the perfect option to compliment any mix-media patio arrangement.

## **Includes**

• 1x Finn 2 Piece End Table Set FINN-TK-2ETS

## **Dimensions**

• Finn 2 Piece End Table Set:

### **Features**

- Made from sustainable certified V legal, Grade A teak is harvested responsibly. Grade A teak is from mature trees that features grain that is more even,