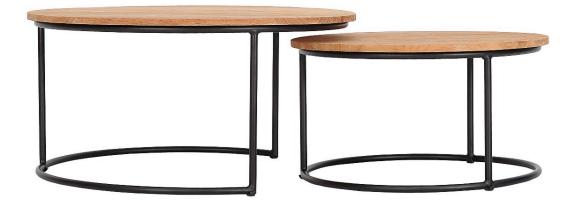

Finn 2 Piece Nesting Coffee Tables Set FINN-TK-2CTS

Product Images

## Description

Rustic yet recent. Stylish yet sturdy. The Finn Collection by Harmonia Living represents an amalgamation between raw, natural materials and contemporary design. The thin, powdered coated aluminum frame creates a sleek silhouette yet sturdily supports a solid, grade A teak top. Unique to the Finn design is the ability to nest the small table under the larger for compact storage when not in use. The Finn Collection of tables is the perfect option to compliment any mix-media patio arrangement.