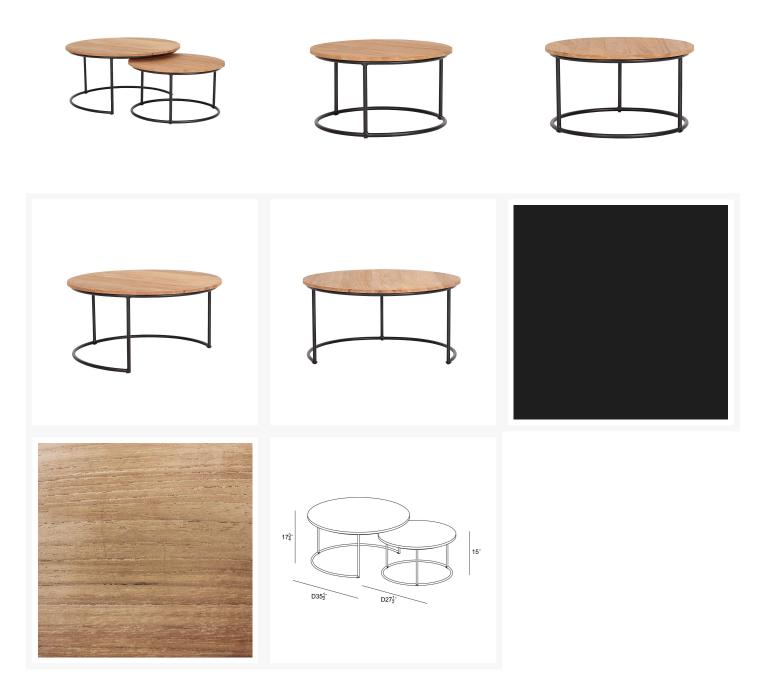

Finn 2 Piece Nesting Coffee Tables Set FINN-TK-2CTS

Product Images

## Description

Rustic yet recent. Stylish yet sturdy. The Finn Collection by Harmonia Living represents an amalgamation between raw, natural materials and contemporary design. The thin, powdered coated aluminum frame creates a sleek silhouette yet sturdily supports a solid, grade A teak top. Unique to the Finn design is the ability to nest the small table under the larger for compact storage when not in use. The Finn Collection of tables is the perfect option to compliment any mix-media patio arrangement.

## Dimensions

• Finn 2 Piece Coffee Table Set: