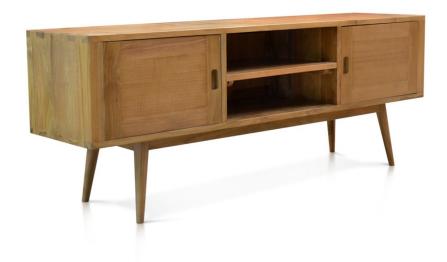

### Description

Combining exceptional functionality with mid-century charm, the Fifties TV Console by Harmonia Living is the perfect piece to add a touch of vintage style to your living room, or bedroom. With two door covered storage areas on either side of the spacious middle cabinet space, this console provides plenty of storage to go along with ample surface space. Like all pieces in the Fifties collection, this console is handmade with plantation grown Teak. Pair the console with the Fifties bed and nightstand to create a complete bedroom set. The Fifties Bookcase, and Boomerang Coffee Table, along with the Fifties Nightstand can make a great side table, or accent piece to finish off your living room in style!

### **Features**

- Constructed with plantation grown, responsibly harvested FSC Teak wood.
- Danish Honey finish highlights the natural wood grain for an organic look.
- Handmade by skilled craftsmen in Indonesia.
- Drawers have carved slide glides for easy opening and closing.
- Two storage cabinets with doors.
- Two open shelves.
- Solid wood construction for lasting durability.
- Some assembly required.