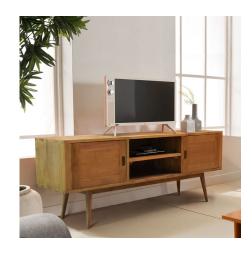

### Description

Combining exceptional functionality with mid-century charm, the Fifties TV Console by Harmonia Living is the perfect piece to add a touch of vintage style to your living room, or bedroom. With two door covered storage areas on either side of the spacious middle cabinet space, this console provides plenty of storage to go along with ample surface space. Like all pieces in the Fifties collection, this console is handmade with plantation grown Teak. Pair the console with the Fifties bed and nightstand to create a complete bedroom set. The Fifties Bookcase, and Boomerang Coffee Table, along with the Fifties Nightstand can make a great side table, or accent piece to finish off your living room in style!

### **Features**

- Constructed with plantation grown, responsibly harvested FSC Teak wood.
- Danish Honey finish highlights the natural wood grain for an organic look.
- Handmade by skilled craftsmen in Indonesia.
- Drawers have carved slide glides for easy opening and closing.
- Two storage cabinets with doors.
- Two open shelves.
- Solid wood construction for lasting durability.
- Some assembly required.