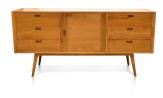

#### Description

Combining exceptional functionality with mid-century charm, the Fifties 6-Drawer Dresser by Harmonia Living is the perfect piece to add a touch of vintage style to your bedroom. With three drawers on either side of the spacious middle cabinet, this dresser provides plenty of storage to go along with ample surface space. Like all pieces in the Fifties collection, this dresser is handmade with plantation grown Teak. Pair the dresser with the Fifties bed and nightstand to complete your bedroom set.

#### Features

- Constructed with plantation grown, responsibly harvested FSC Teak wood.
- Danish Honey finish highlights the natural wood grain for an organic look.
- Handmade by skilled craftsmen in Indonesia.
- Six functional drawers and one center cabinet.
- Drawers have carved slide glides for easy opening and closing.
- Recessed carved drawer pulls.
- Solid wood construction for lasting durability.