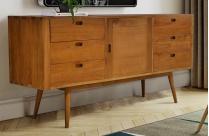

#### Description

Combining exceptional functionality with mid-century charm, the Fifties 6-Drawer Dresser by Harmonia Living is the perfect piece to add a touch of vintage style to your bedroom. With three drawers on either side of the spacious middle cabinet, this dresser provides plenty of storage to go along with ample surface space. Like all pieces in the Fifties collection, this dresser is handmade with plantation grown Teak. Pair the dresser with the Fifties bed and nightstand to complete your bedroom set.

#### Features

- Constructed with plantation grown, responsibly harvested FSC Teak wood.
- Danish Honey finish highlights the natural wood grain for an organic look.
- Handmade by skilled craftsmen in Indonesia.
- Six functional drawers and one center cabinet.
- Drawers have carved slide glides for easy opening and closing.
- Recessed carved drawer pulls.
- Solid wood construction for lasting durability.