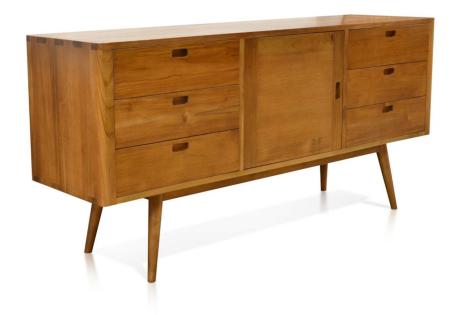

#### Description

Combining exceptional functionality with mid-century charm, the Fifties 6-Drawer Dresser by Harmonia Living is the perfect piece to add a touch of vintage style to your bedroom. With three drawers on either side of the spacious middle cabinet, this dresser provides plenty of storage to go along with ample surface space. Like all pieces in the Fifties collection, this dresser is handmade with plantation grown Teak. Pair the dresser with the Fifties bed and nightstand to complete your bedroom set.

#### Features

- Constructed with plantation grown, responsibly harvested FSC Teak wood.
- Danish Honey finish highlights the natural wood grain for an organic look.
- Handmade by skilled craftsmen in Indonesia.
- Six functional drawers and one center cabinet.
- Drawers have carved slide glides for easy opening and closing.
- Recessed carved drawer pulls.
- Solid wood construction for lasting durability.