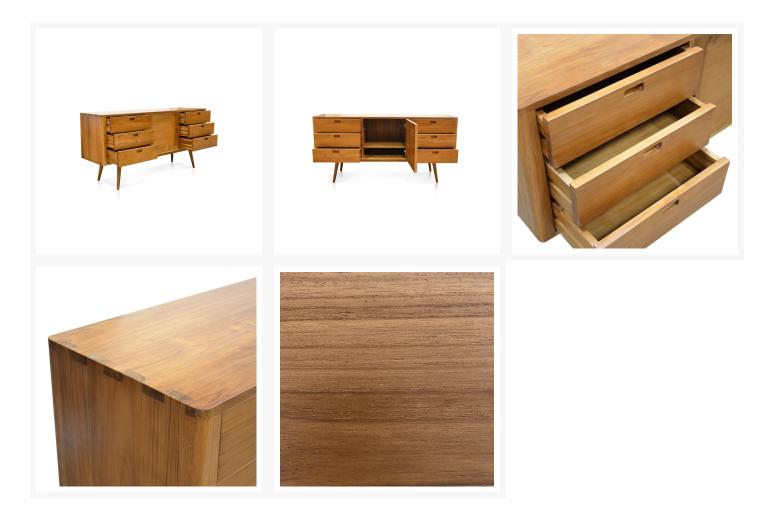

#### Description

Combining exceptional functionality with mid-century charm, the Fifties 6-Drawer Dresser by Harmonia Living is the perfect piece to add a touch of vintage style to your bedroom. With three drawers on either side of the spacious middle cabinet, this dresser provides plenty of storage to go along with ample surface space. Like all pieces in the Fifties collection, this dresser is handmade with plantation grown Teak. Pair the dresser with the Fifties bed and nightstand to complete your bedroom set.

#### Features

- Constructed with plantation grown, responsibly harvested FSC Teak wood.
- Danish Honey finish highlights the natural wood grain for an organic look.
- Handmade by skilled craftsmen in Indonesia.
- Six functional drawers and one center cabinet.
- Drawers have carved slide glides for easy opening and closing.
- Recessed carved drawer pulls.
- Solid wood construction for lasting durability.