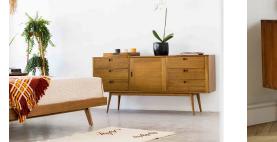

#### Description

Combining exceptional functionality with mid-century charm, the Fifties 6-Drawer Dresser by Harmonia Living is the perfect piece to add a touch of vintage style to your bedroom. With three drawers on either side of the spacious middle cabinet, this dresser provides plenty of storage to go along with ample surface space. Like all pieces in the Fifties collection, this dresser is handmade with plantation grown Teak. Pair the dresser with the Fifties bed and nightstand to complete your bedroom set.