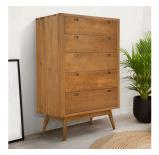

#### Description

Combining exceptional functionality with mid-century charm, the Fifties 5-Drawer Tower Dresser by Harmonia Living is the perfect piece to add a touch of vintage style to your bedroom. With three drawers on either side of the spacious middle cabinet, this dresser provides plenty of storage to go along with ample surface space. Like all pieces in the Fifties collection, this dresser is handmade with plantation grown Teak. Pair the dresser with the Fifties bed and nightstand to complete your bedroom set.

### Dimensions

• Fifties 5-Drawer Tower Dresser : 19.75L x 35.5W x 53.5H