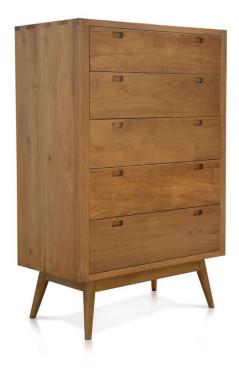

#### Description

Combining exceptional functionality with mid-century charm, the Fifties 5-Drawer Tower Dresser by Harmonia Living is the perfect piece to add a touch of vintage style to your bedroom. With three drawers on either side of the spacious middle cabinet, this dresser provides plenty of storage to go along with ample surface space. Like all pieces in the Fifties collection, this dresser is handmade with plantation grown Teak. Pair the dresser with the Fifties bed and nightstand to complete your bedroom set.

### Features

- Constructed with plantation grown, responsibly harvested FSC Teak wood.
- Danish Honey finish highlights the natural wood grain for an organic look.
- Handmade by skilled craftsmen in Indonesia.
- Five functional drawers.
- Drawers have carved slide glides for easy opening and closing.
- Recessed carved drawer pulls.
- Solid wood construction for lasting durability.
- Some assembly required.