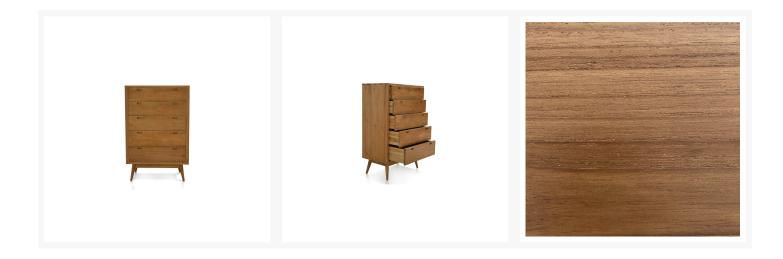

#### Description

Combining exceptional functionality with mid-century charm, the Fifties 5-Drawer Tower Dresser by Harmonia Living is the perfect piece to add a touch of vintage style to your bedroom. With three drawers on either side of the spacious middle cabinet, this dresser provides plenty of storage to go along with ample surface space. Like all pieces in the Fifties collection, this dresser is handmade with plantation grown Teak. Pair the dresser with the Fifties bed and nightstand to complete your bedroom set.

### Features

- Constructed with plantation grown, responsibly harvested FSC Teak wood.
- Danish Honey finish highlights the natural wood grain for an organic look.
- Handmade by skilled craftsmen in Indonesia.
- Five functional drawers.
- Drawers have carved slide glides for easy opening and closing.
- Recessed carved drawer pulls.
- Solid wood construction for lasting durability.
- Some assembly required.