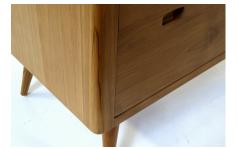

### Features

- Constructed with plantation grown, responsibly harvested FSC Teak wood.
- Danish Honey finish highlights the natural wood grain for an organic look.
- Handmade by skilled craftsmen in Indonesia.
- Five functional drawers.
- Drawers have carved slide glides for easy opening and closing.
- Recessed carved drawer pulls.
- Solid wood construction for lasting durability.
- Some assembly required.