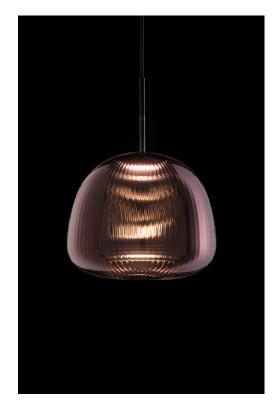

## BES suspension LED Module design E. Rocchi & M. Crema - 2019

| Indoor                                                            |
|-------------------------------------------------------------------|
| Ceiling                                                           |
| Round shape varnished dark grey metal                             |
| Varnished dark grey metal                                         |
| Handblown ruled metallized purple amethyst or frosted ruled glass |
|                                                                   |

Suspension lamp with glass body, suspended with

a round metal support. Various finishes.

Power supply cable: Coated fabric cable colour 21 BLACK

| CARATTERISTICHE TECNICHE |                                                                            |  |
|--------------------------|----------------------------------------------------------------------------|--|
| Light source:            | 7 Watt, 24 Vdc <b>LED</b> module not replaceable (included)                |  |
| Connection:              | 100-240 V, 50/60 Hz INPUT, 24 V OUTPUT driver (included) inside the canopy |  |
| Cable lenght:            | 2,00 m standard - extensible on demand                                     |  |
| Weight:                  | 1,8 kg                                                                     |  |
|                          | dimensions in mr                                                           |  |