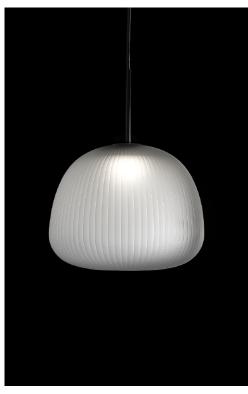

## BES suspension LED Module design E. Rocchi & M. Crema - 2019

| Indoor                                                            |
|-------------------------------------------------------------------|
| Ceiling                                                           |
| Round shape varnished dark grey metal                             |
| Varnished dark grey metal                                         |
| Handblown ruled metallized purple amethyst or frosted ruled glass |
|                                                                   |

Suspension lamp with glass body, suspended with

a round metal support. Various finishes.

Power supply cable: Coated fabric cable colour 21 BLACK

| CARATTERISTICHE TECNICHE |                                                                            |  |
|--------------------------|----------------------------------------------------------------------------|--|
| Light source:            | 7 Watt, 24 Vdc <b>LED</b> module not replaceable (included)                |  |
| Connection:              | 100-240 V, 50/60 Hz INPUT, 24 V OUTPUT driver (included) inside the canopy |  |
| Cable lenght:            | 2,00 m standard - extensible on demand                                     |  |
| Weight:                  | 1,8 kg                                                                     |  |
|                          | dimensions in mr                                                           |  |