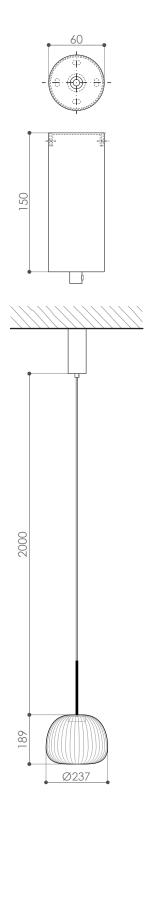

Suspension lamp with glass body, suspended with

a round metal support. Various finishes.

Power supply cable: Coated fabric cable colour 21 BLACK

| CARATTERISTICHE TECNICHE |                                                                            |  |
|--------------------------|----------------------------------------------------------------------------|--|
| Light source:            | 7 Watt, 24 Vdc <b>LED</b> module not replaceable (included)                |  |
| Connection:              | 100-240 V, 50/60 Hz INPUT, 24 V OUTPUT driver (included) inside the canopy |  |
| Cable lenght:            | 2,00 m standard - extensible on demand                                     |  |
| Weight:                  | 1,8 kg                                                                     |  |
|                          | dimensions in mr                                                           |  |