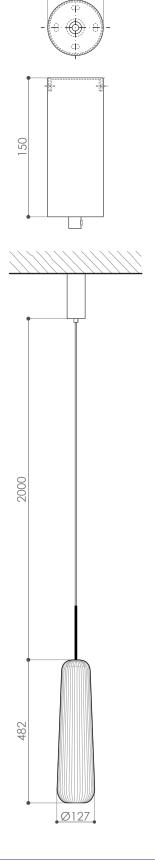

or frosted ruled glass

Suspension lamp with glass body, suspended with

a round metal support. Various finishes.

Power supply cable: Coated fabric cable colour 21 BLACK

| CARATTERISTICHE TECNICHE |                                                                            |  |
|--------------------------|----------------------------------------------------------------------------|--|
| Light source:            | 7 Watt, 24 Vdc <b>LED</b> module not replaceable (included)                |  |
| Connection:              | 100-240 V, 50/60 Hz INPUT, 24 V OUTPUT driver (included) inside the canopy |  |
| Cable lenght:            | 2,00 m standard - extensible on demand                                     |  |
| Weight:                  | 2 kg                                                                       |  |
|                          | dimensions in m                                                            |  |