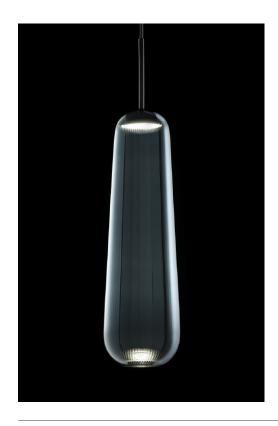

## API suspension LED Module design E. Rocchi & M. Crema - 2019

| Environment: | Indoor                                   |
|--------------|------------------------------------------|
| Mounting:    | Ceiling                                  |
| Canopy:      | Round shape varnished dark grey metal    |
| Structure:   | Varnished dark grey metal                |
| Body:        | Handblown ruled metallized sapphire blue |

or frosted ruled glass

Suspension lamp with glass body, suspended with

a round metal support. Various finishes.

Power supply cable: Coated fabric cable colour 21 BLACK

| CARATTERISTICHE TECNICHE |                                                                            |  |
|--------------------------|----------------------------------------------------------------------------|--|
| Light source:            | 7 Watt, 24 Vdc <b>LED</b> module not replaceable (included)                |  |
| Connection:              | 100-240 V, 50/60 Hz INPUT, 24 V OUTPUT driver (included) inside the canopy |  |
| Cable lenght:            | 2,00 m standard - extensible on demand                                     |  |
| Weight:                  | 2 kg                                                                       |  |
|                          | dimensions in m                                                            |  |

**DESCRIPTION** 