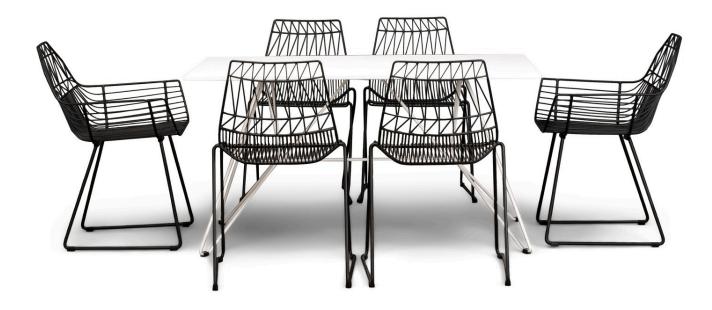

# Ace 7 Piece Dining Set - Matte Black HL-ACE-7DS-HPIN-MB

Product Images

#### Description

The Ace Dining Collection by Harmonia Living offers midcentury style with durable, modern-day construction. Born from fully welded, powder-coated steel frames, these chairs are build to last in any climate. Their carefully crafted contouring allows you to enjoy stylish, comfortable seating without a cushion. With an airy style, sturdy build and stackable design, these commercial grade chairs are a brand favorite! For this set, they are paired with the Hairpin Rectangular Dining Table, which boasts modern lines and durable, lowmaintenance materials. This Dining Set comes with 4 Black Stackable Dining Side Chairs, 2 Black Dining Arm Chairs and 1 White Hairpin Rectangular Dining Table, perfect for your patio or outdoor lounge.

### Includes

• 2x Ace Dining Arm Chair - Matte Black HL-ACE-DAC-MB

- 4x Ace Dining Side Chair Matte Black HL-ACE-DSC-MB
- 1x Hairpin Rectangular Dining Table HL-HPIN-MW-RCDT-MW