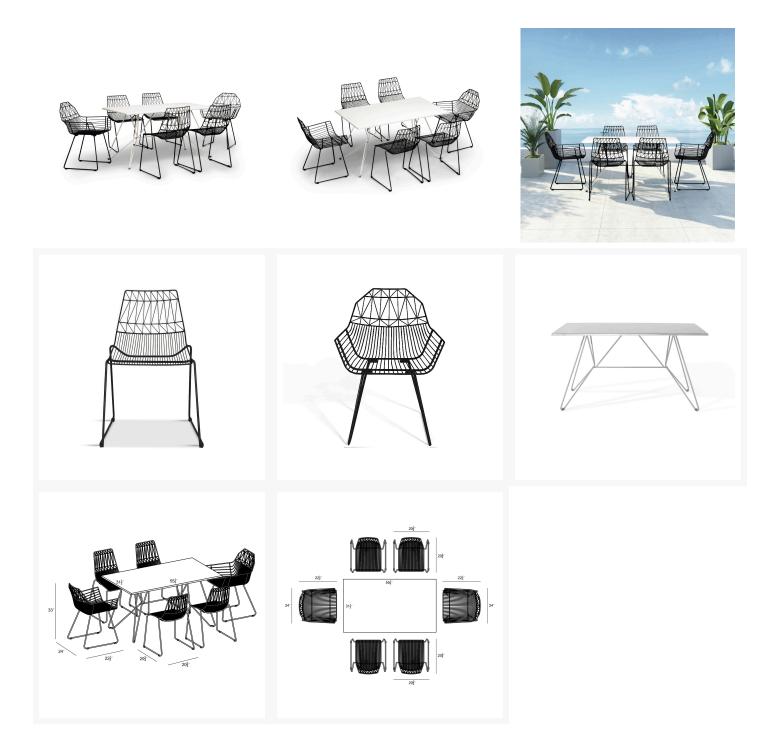

#### Description

The Ace Dining Collection by Harmonia Living offers midcentury style with durable, modern-day construction. Born from fully welded, powder-coated steel frames, these chairs are build to last in any climate. Their carefully crafted contouring allows you to enjoy stylish, comfortable seating without a cushion. With an airy style, sturdy build and stackable design, these commercial grade chairs are a brand favorite! For this set, they are paired with the Hairpin Rectangular Dining Table, which boasts modern lines and durable, lowmaintenance materials. This Dining Set comes with 4 Black Stackable Dining Side Chairs, 2 Black Dining Arm Chairs and 1 White Hairpin Rectangular Dining Table, perfect for your patio or outdoor lounge.

### Includes

• 2x Ace Dining Arm Chair - Matte Black HL-ACE-DAC-MB

- 4x Ace Dining Side Chair Matte Black HL-ACE-DSC-MB
- 1x Hairpin Rectangular Dining Table HL-HPIN-MW-RCDT-MW

## Dimensions

- Ace Dining Arm Chair : 24L x 22.5W x 33H (16 lbs.)
  - Frame Height: 33
  - Seat Height (No Cushion): 18.5
  - Back Height: 14.5
  - Arm Height: 25.5
- Ace Dining Side Chair : 20.75L x 20.75W x 32.75H (14 lbs.)
  - Frame Height: 32.75
  - Seat Height (No Cushion): 18.5
  - Back Height: 14.25
- Hairpin Rectangular Dining Table: 55.25L x 31.5W x 28.75H (45 lbs.)
  - Frame Height: 28.75
  - Under Table Height: 27.75