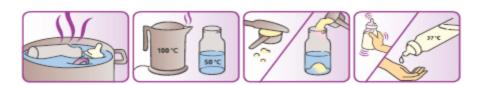

### PREPARATION INSTRUCTIONS

Preparation for all powdered formulas (also consistent with US FDA guidelines):

- 1. Use freshly boiled water for each of the baby's meals and allow it to cool down to 120 degrees Fahrenheit (50 °C) before mixing with formula powder.
- 2. Pour in 2/3 of the necessary amount of boiled water into a clean and sterilized bottle.
- 3. Use the scoop provided with your box of formula (note that spoon sizes vary by brand and even lot), add the correct number of leveled scoops of powder (1 leveled scoop of powder per 1oz / 30ml of water).
- 4. Close the bottle with the nipple and cap and vigorously shake until all the powder has completely dissolved.
- 5. Add the remaining water to the bottle and shake it again.
- 6. Cool to drinking temperature (approximately 98 degrees Fahrenheit or 37 °C) and always test the temperature of the milk before feeding to avoid scalding or burning your little one.