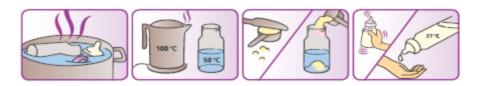

## PREPARATION INSTRUCTIONS

Preparation for all powdered formulas (also consistent with US FDA guidelines):

- 1. Use freshly boiled water for each of the baby's meals and allow it to cool down to 120 degrees Fahrenheit (50 °C) before mixing with formula powder.
- 2. Pour in 2/3 of the necessary amount of boiled water into a clean and sterilized bottle.
- 3. Use the scoop provided with your box of formula (note that spoon sizes vary by brand and even lot), add the correct number of leveled scoops of powder (1 leveled scoop of powder per 1oz / 30ml of water).
- 4. Close the bottle with the nipple and cap and vigorously shake until all the powder has completely dissolved.
- 5. Add the remaining water to the bottle and shake it again.
- 6. Cool to drinking temperature (approximately 98 degrees Fahrenheit or 37 °C) and always test the temperature of the milk before feeding to avoid scalding or burning your little one.