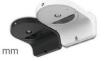

|                                 |                                   |  |
|             | Dimensions           | Ф97.8mmX57.9mm                                                                                       |                                 |                                   |  |
|             | Warranty             | 3/5 Years                                                                                            |                                 |                                   |  |

www.milesight.com



### Structure Diagrams











Units: mm

### **Accessories Support**

A01 Pole Mount

Weight: 720g Dimensions: 170\*51.5\*152.6mm



A03 External Corner Bracket

Weight: 900g Dimensions: 170\*152.5\*76.3mm



A71 Wall Mount

Weight: 530g Dimensions: 162\*124\*78 mm



A82 Recessed Mount

Weight: 475g Dimension: Φ168.7\*91.3mm