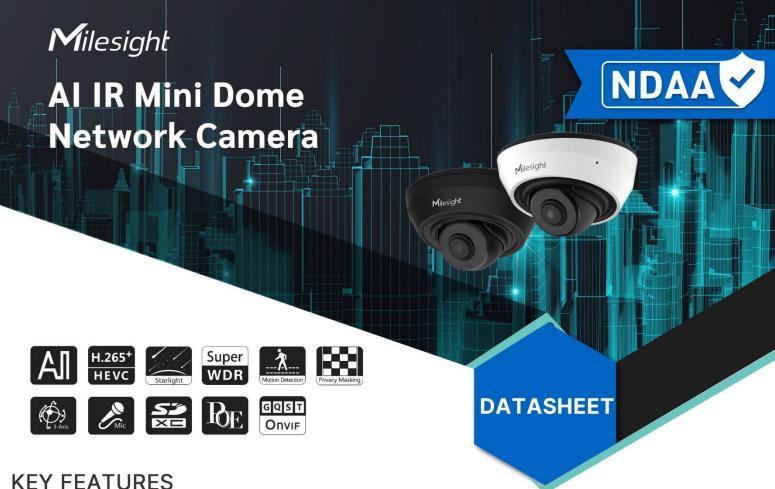

## Al Video Analytics

The Al Camera Series can intelligently filter objects to focus on human and vehicle detection in multiple events such as Region Entrance, Region Exiting, Loitering, Advanced Motion Detection, etc.