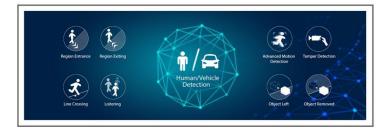

### 4K Video Viewing Experience

The camera performs well in catching detailed image with 4K HD resolution regardless of the moving speed.