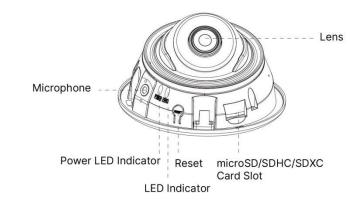

# AI IR Mini Dome Network Camera

| Audio       | Audio Compression    | G.711/AAC/G.722/G.726                                                                                |                                 |                                   |  |
|-------------|----------------------|------------------------------------------------------------------------------------------------------|---------------------------------|-----------------------------------|--|
|             | Audio Sampling Rate  | 8/16/32/48KHz                                                                                        |                                 |                                   |  |
|             | Audio Bit Rate       | 16~256kbps                                                                                           |                                 |                                   |  |
|             | Two-way Audio        | N/A                                                                                                  |                                 |                                   |  |
| Intelligent | Video Analysis       | Region Entrance, Region Exiting, Advanced Motion Detection, Tamper Detection,                        |                                 |                                   |  |
| Analytics   | Video Allalysis      | Line Crossing, Loitering, Object Left, Object Removed                                                |                                 |                                   |  |
| System      | Storage              | Support microSD/SDHC/SDXC Card Local Storage, up to 256G                                             |                                 |                                   |  |
|             | Advanced Function    | BLC, HLC, 2D DNR, 3D DNR, Defog, AWB, IP Address Filtering, AGC, Anti-flicker, Corridor Mode, Deblur |                                 |                                   |  |
|             | SIP/VoIP Support     | Yes, Voice & Video-over-IP                                                                           |                                 |                                   |  |
|             | Event Trigger        | Motion Detection, Network Disconnection, Audio Alarm, etc.                                           |                                 |                                   |  |
|             | Event Action         | FTP Upload, SMTP Upload, SD Card Record, SIP Phone, HTTP Notification, etc.                          |                                 |                                   |  |
|             | System Compatibility | ONVIF Profile G & Q & S & T, API                                                                     |                                 |                                   |  |
| General     | Working Temperature  | <b>-40</b> °C~60°C                                                                                   |                                 |                                   |  |
|             | Working Humidity     | 0~90%(Non-condensing)                                                                                |                                 |                                   |  |
|             | Power Supply         | PoE (802.3af)                                                                                        |                                 |                                   |  |
|             | Power Consumption    | 2.6W MAX<br>4.6W MAX (With IR on)                                                                    | 3.3W MAX<br>5W MAX (With IR on) | 3.7W MAX<br>5.4W MAX (With IR on) |  |
|             | Weight               | 200g                                                                                                 |                                 |                                   |  |
|             | Dimensions           | Ф97.8mmX57.9mm                                                                                       |                                 |                                   |  |
|             | Warranty             | 3/5 Years                                                                                            |                                 |                                   |  |