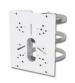

### **Accessories Support**

A01 Pole Mount

Weight: 720g Dimensions: 170\*51.5\*152.6mm

A03 External Corner Bracket

Weight: 900g Dimensions: 170\*152.5\*76.3mm

A71 Wall Mount

Weight: 530g Dimensions: 162\*124\*78 mm