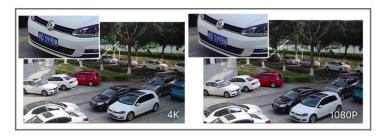

#### 120dB Super WDR

Sensor-based WDR technology allows the camera to record greater scene details with true color reproduction even under the extreme back light and high contrast conditions. The ratio that the brightest light signal values divided by the darkest light signal values is up to 120dB.