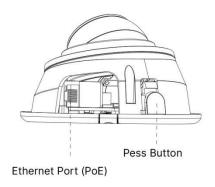

#### Easy Installation & Adjustment

With a built-in RJ45 port, PoE functionality and 3-axis mechanical design, the installation steps of IR Mini Dome Camera are as easy as ABC.