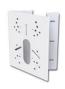

### **Accessories Support**

A01 Pole Mount

Weight: 720g Dimensions: 170\*51.5\*152.6mm

A03 External Corner Bracket

Weight: 900g Dimensions: 170\*152.5\*76.3mm

A71 Wall Mount

Weight: 530g Dimensions: 162\*124\*78 mm