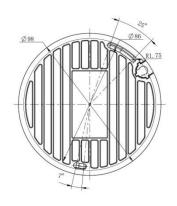

| 3.3W MAX<br>5W MAX (With IR on) | 3.7W MAX<br>5.4W MAX (With IR on) |  |
|             | Weight               | 200g                                                                                                 |                                 |                                   |  |
|             | Dimensions           | Ф97.8mmX57.9mm                                                                                       |                                 |                                   |  |
|             | Warranty             | 3/5 Years                                                                                            |                                 |                                   |  |

www.milesight.com



### Structure Diagrams











Units: mm

### **Accessories Support**

A01 Pole Mount

Weight: 720g Dimensions: 170\*51.5\*152.6mm



A03 External Corner Bracket

Weight: 900g Dimensions: 170\*152.5\*76.3mm



A71 Wall Mount

Weight: 530g Dimensions: 162\*124\*78 mm



A82 Recessed Mount

Weight: 475g Dimension: Φ168.7\*91.3mm