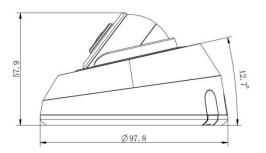

### Structure Diagrams

Units: mm

# AI IR Mini Dome Network Camera

| Audio       | Audio Compression    | G.711/AAC/G.722/G.726                                                                                |                                 |                                   |  |
|-------------|----------------------|------------------------------------------------------------------------------------------------------|---------------------------------|-----------------------------------|--|
|             | Audio Sampling Rate  | 8/16/32/48KHz                                                                                        |                                 |                                   |  |
|             | Audio Bit Rate       | 16~256kbps                                                                                           |                                 |                                   |  |
|             | Two-way Audio        | N/A                                                                                                  |                                 |                                   |  |
| Intelligent | Video Analysis       | Region Entrance, Region Exiting, Advanced Motion Detection, Tamper Detection,                        |                                 |                                   |  |
| Analytics   | Video Allalysis      | Line Crossing, Loitering, Object Left, Object Removed                                                |                                 |                                   |  |
| System      | Storage              | Support microSD/SDHC/SDXC Card Local Storage, up to 256G                                             |                                 |                                   |  |
|             | Advanced Function    | BLC, HLC, 2D DNR, 3D DNR, Defog, AWB, IP Address Filtering, AGC, Anti-flicker, Corridor Mode, Deblur |                                 |                                   |  |
|             | SIP/VoIP Support     | Yes, Voice & Video-over-IP                                                                           |                                 |                                   |  |
|             | Event Trigger        | Motion Detection, Network Disconnection, Audio Alarm, etc.                                           |                                 |                                   |  |
|             | Event Action         | FTP Upload, SMTP Upload, SD Card Record, SIP Phone, HTTP Notification, etc.                          |                                 |                                   |  |
|             | System Compatibility | ONVIF Profile G & Q & S & T, API                                                                     |                                 |                                   |  |
| General     | Working Temperature  | <b>-40</b> °C~60°C                                                                                   |                                 |                                   |  |
|             | Working Humidity     | 0~90%(Non-condensing)                                                                                |                                 |                                   |  |
|             | Power Supply         | PoE (802.3af)                                                                                        |                                 |                                   |  |
|             | Power Consumption    | 2.6W MAX<br>4.6W MAX (With IR on)                                                                    | 3.3W MAX<br>5W MAX (With IR on) | 3.7W MAX<br>5.4W MAX (With IR on) |  |
|             | Weight               | 200g                                                                                                 |                                 |                                   |  |
|             | Dimensions           | Ф97.8mmX57.9mm                                                                                       |                                 |                                   |  |
|             | Warranty             | 3/5 Years                                                                                            |                                 |                                   |  |