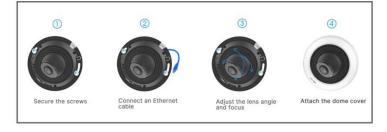

#### Easy Installation & Adjustment

With a built-in RJ45 port, PoE functionality and 3-axis mechanical design, the installation steps of IR Mini Dome Camera are as easy as ABC.