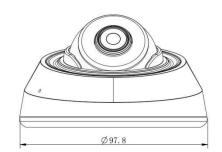

### Structure Diagrams

Units: mm

# AI IR Mini Dome Network Camera

| Audio       | Audio Compression    | G.711/AAC/G.722/G.726                                                                                |                                 |                                   |  |
|-------------|----------------------|------------------------------------------------------------------------------------------------------|---------------------------------|-----------------------------------|--|
|             | Audio Sampling Rate  | 8/16/32/48KHz                                                                                        |                                 |                                   |  |
|             | Audio Bit Rate       | 16~256kbps                                                                                           |                                 |                                   |  |
|             | Two-way Audio        | N/A                                                                                                  |                                 |                                   |  |
| Intelligent | Video Analysis       | Region Entrance, Region Exiting, Advanced Motion Detection, Tamper Detection,                        |                                 |                                   |  |
| Analytics   | Video Allalysis      | Line Crossing, Loitering, Object Left, Object Removed                                                |                                 |                                   |  |
| System      | Storage              | Support microSD/SDHC/SDXC Card Local Storage, up to 256G                                             |                                 |                                   |  |
|             | Advanced Function    | BLC, HLC, 2D DNR, 3D DNR, Defog, AWB, IP Address Filtering, AGC, Anti-flicker, Corridor Mode, Deblur |                                 |                                   |  |
|             | SIP/VoIP Support     | Yes, Voice & Video-over-IP                                                                           |                                 |                                   |  |
|             | Event Trigger        | Motion Detection, Network Disconnection, Audio Alarm, etc.                                           |                                 |                                   |  |
|             | Event Action         | FTP Upload, SMTP Upload, SD Card Record, SIP Phone, HTTP Notification, etc.                          |                                 |                                   |  |
|             | System Compatibility | ONVIF Profile G & Q & S & T, API                                                                     |                                 |                                   |  |
| General     | Working Temperature  | <b>-40</b> °C~60°C                                                                                   |                                 |                                   |  |
|             | Working Humidity     | 0~90%(Non-condensing)                                                                                |                                 |                                   |  |
|             | Power Supply         | PoE (802.3af)                                                                                        |                                 |                                   |  |
|             | Power Consumption    | 2.6W MAX<br>4.6W MAX (With IR on)                                                                    | 3.3W MAX<br>5W MAX (With IR on) | 3.7W MAX<br>5.4W MAX (With IR on) |  |
|             | Weight               | 200g                                                                                                 |                                 |                                   |  |
|             | Dimensions           | Ф97.8mmX57.9mm                                                                                       |                                 |                                   |  |
|             | Warranty             | 3/5 Years                                                                                            |                                 |                                   |  |