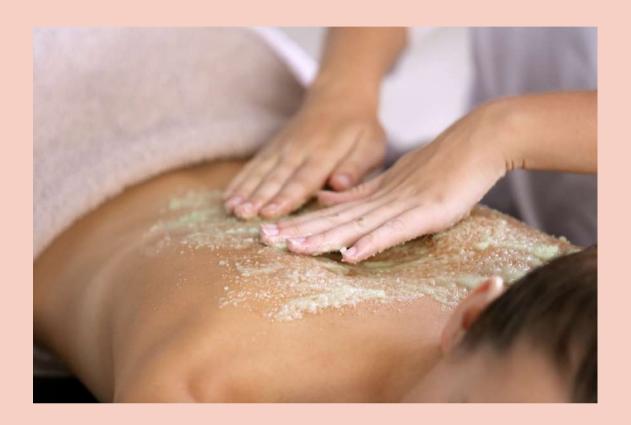

#### **Intensely Cleansing Salt Scrub - Lime and Ginger** 45mins | \$780

Fragranced salt will gently slough away dead skin cells, encouraging the regeneration of new cells. It leaves a smooth and responsive canvas, ready to absorb the deeply nourishing body oil.