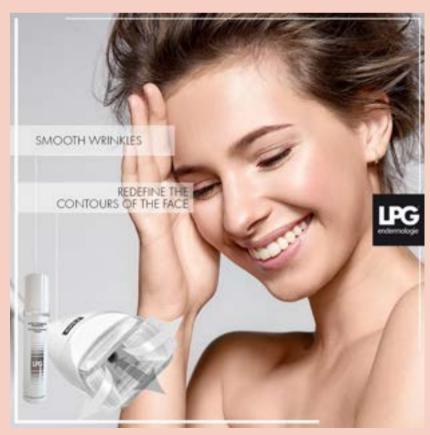

## **CELLU M6® - LPG ENDERMOLOGIE**

### **CELLU M6® ENDERMOLIFT**

A 100% natural anti-aging technique to redensify the skin in depth down and earse the signs of aging. Endermolift™ offers immediate results, including a healthy glow and a natural, soothing lifting effect. Each session's results add up to fill in wrinkles, redefine contours, and clarify the complexion.

#### **Cellu M6® Endermolift With Customized Facial** 90mins | \$1.480

This powerful anti-aging treatment firms and redensifies aging skin to reshape the face. Liftmassage's targeted cellular regeneration, naturally reactivates collagen and elastin production for a filling effect and supple. firmer skin. Slackening facial contours are re-sculpted and the skin is tightened and toned.

#### **Cellu M6® Endermo Eyelift**

30mins | \$650

Smoothes eye contour wrinkles, fades dark circles and eye bags, beautifies the look.