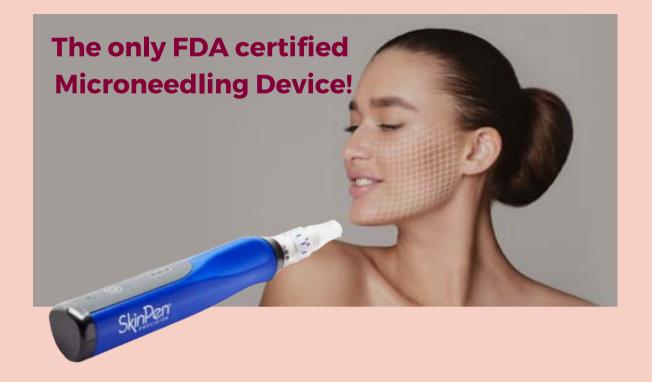

## **SKINPEN® PRECISION MICRONEEDLING**

#### SkinPen® Precision Microneedling

60mins | \$2,980

Reset Your Skin with SkinPen® Precision Microneedling, which can boost collagen growth, improve your complexion as well as the appearance of neck wrinkles and acne scars. Reveal smooth, rejuvenated, healthy skin that glows from within!