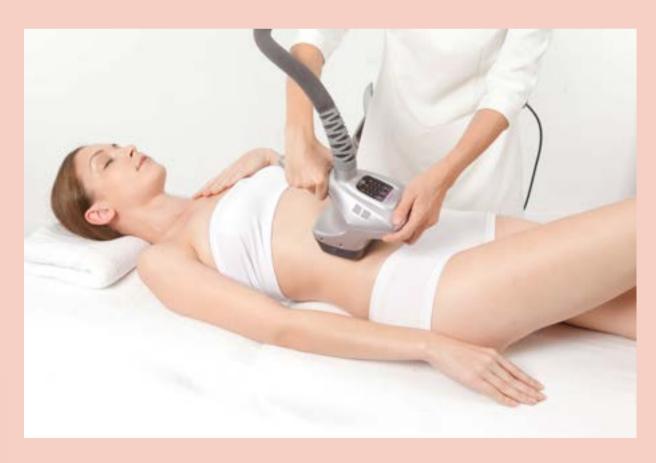

## **CELLU M6® LIPOMASSAGE**

The international scientific community recognizes that Endermologie® treatments provide intensive cell stimulation: the ultimate solution for natural, visible and lasting results.

#### 60mins | \$1,280 Cellu M6® Full Body Wellness Lipomassage

This treatment is designed to slim the figure and eliminate resistant fat pockets that refuse to budge with weight-loss, diets and exercise. The deep, targeted action of the deep Roll'in skin fold, reaches the very core of adipose fat tissue to engage the receptors responsible for lipolysis, and fat elimination. The figure is slimmer and the stubborn fatty areas are finally erased.

#### **Cellu M6® Lipomassage**

45mins | \$980

This treatment is designed to act on saturated tissue. The combination of light pressure with soft pumping movements, boosts and recirculates, sluggish lympathic exchanges. The microcirculation is revitalized; venous and lymphatic exchanges are restored and improved, allowing the body to naturally eliminate toxins. Focus on slimming and sculpting of 2 or 3 parts of your body.