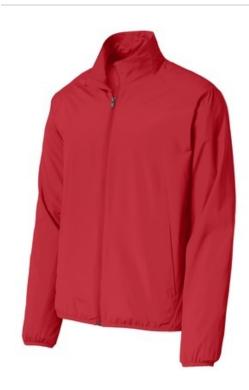

# Port Authority® Zephyr Full-Zip Jacket. J344

This Zephyr style merges wind- and water-resisting performance with a silky smooth hand. This unlined piece is easy to wear over base or thermal layers. Modern sleek details offer instant appeal at a very appealing price.

- 100% polyester shell
- Zip-through cadet collar with chin guard
- Set-in sleeves
- Elastic binding at cuffs and hem
- Open front pockets