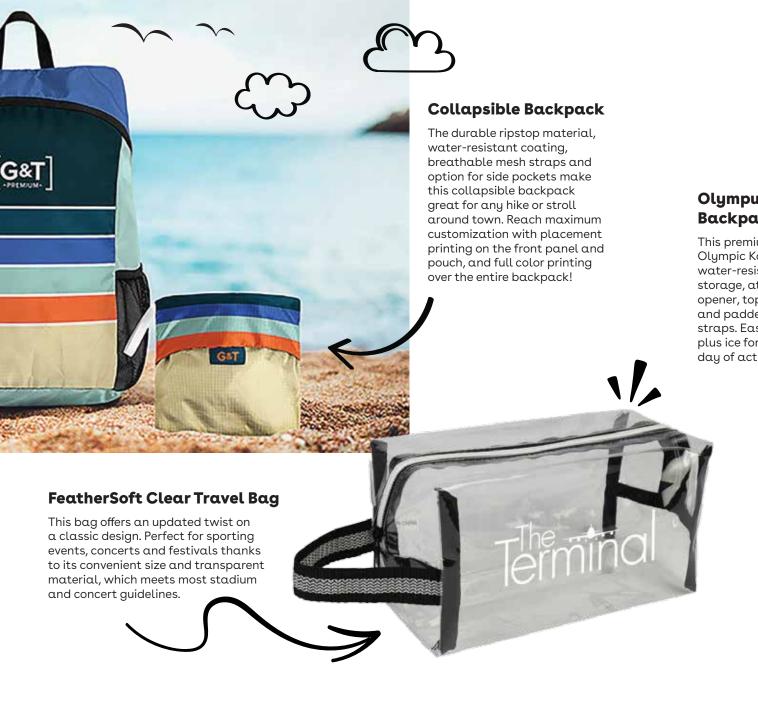

# Olympus Kooler Backpack

This premium Koozie®
Olympic Kooler Backpack is water-resistant with great storage, attached bottle opener, top carry handle and padded shoulder straps. Easily fits 24 cans plus ice for enjoying a full day of activities.