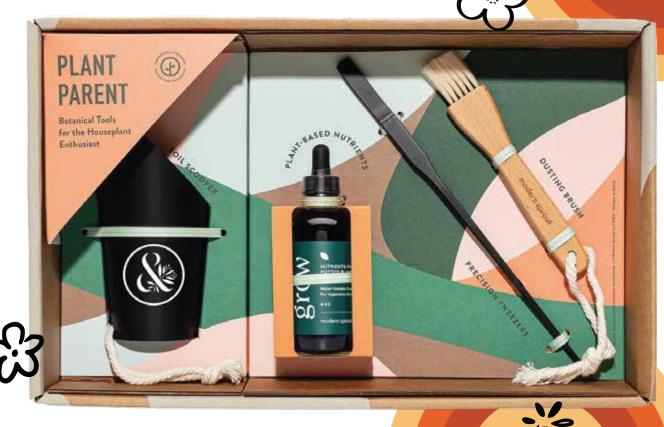

# Modern Sprout® Plant Parent Care Kit

Everything you need to care for your leafy children. Includes a plant nutrient mix, a powder-coated stainless steel soil scoop, a brush for keeping foliage dust-free and precision tweezers for pruning in hard-to-reach places.