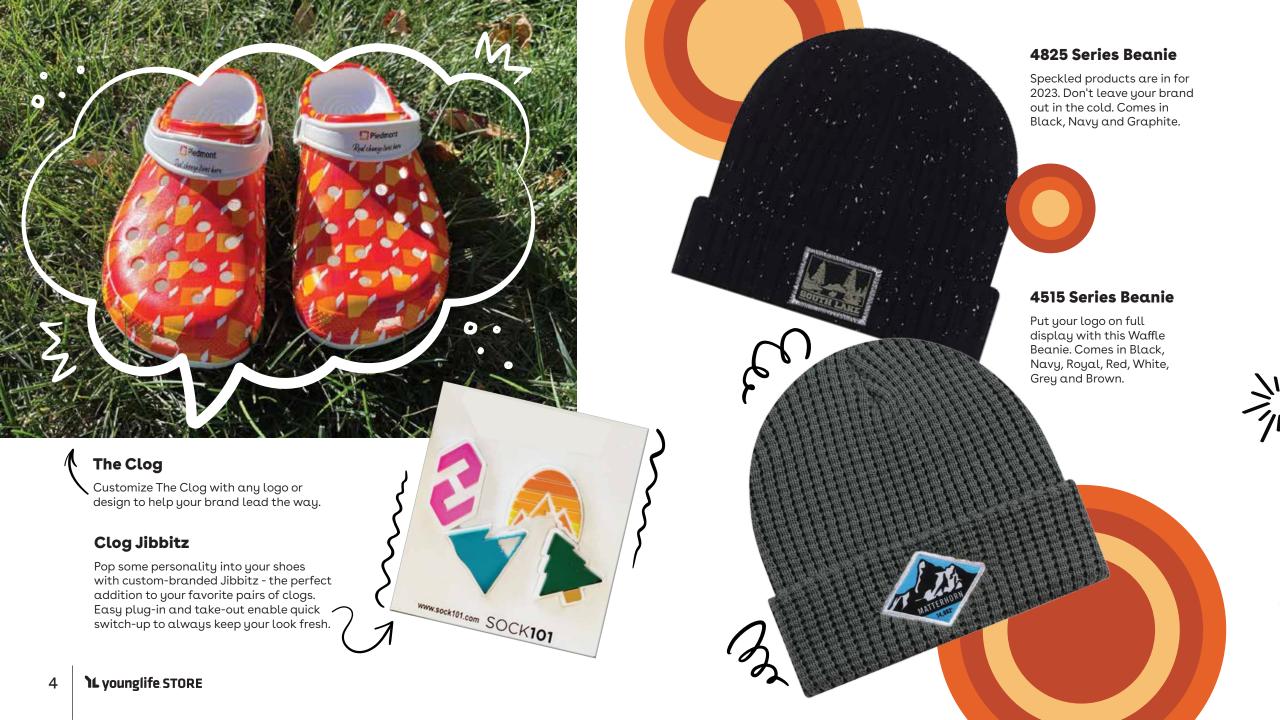

# **APPAREL**

## Men's or Ladies Dye Sublimation Polo

The choice is yours! Choose from any EVR-Dri high performance fabric and let your imagination run wild with custom dye sublimation on front, back, sleeves and collar.



The Stealth Urban Jacket features ultra soft, quiet fabric and an athletic fit to keep your brand looking fresh no matter the weather. Custom Patch Add ons in-house.













# **BAGS**

# The Belt Bag

Sustainable, stylish and functional. The Belt Bag crossbody is made from recycled polyester and features an adjustable strap, two small interior pockets, one large interior pocket and an exterior pocket at the back.



# The Backpack

Minimal on the outside, functional on the inside and sustainable all around! The Day Owl backpack is designed to carry you through your day, wherever it may take you.

#### **The Pouch**

This all-purpose pouch is made from recycled polyester and features a top zipper for easy access and a bottom handle for on-the-go efficiency. With two small internal pockets and a large magnetic pocket, you are sure to stay organized.





# Olympus Kooler Backpack

This premium Koozie®
Olympic Kooler Backpack is water-resistant with great