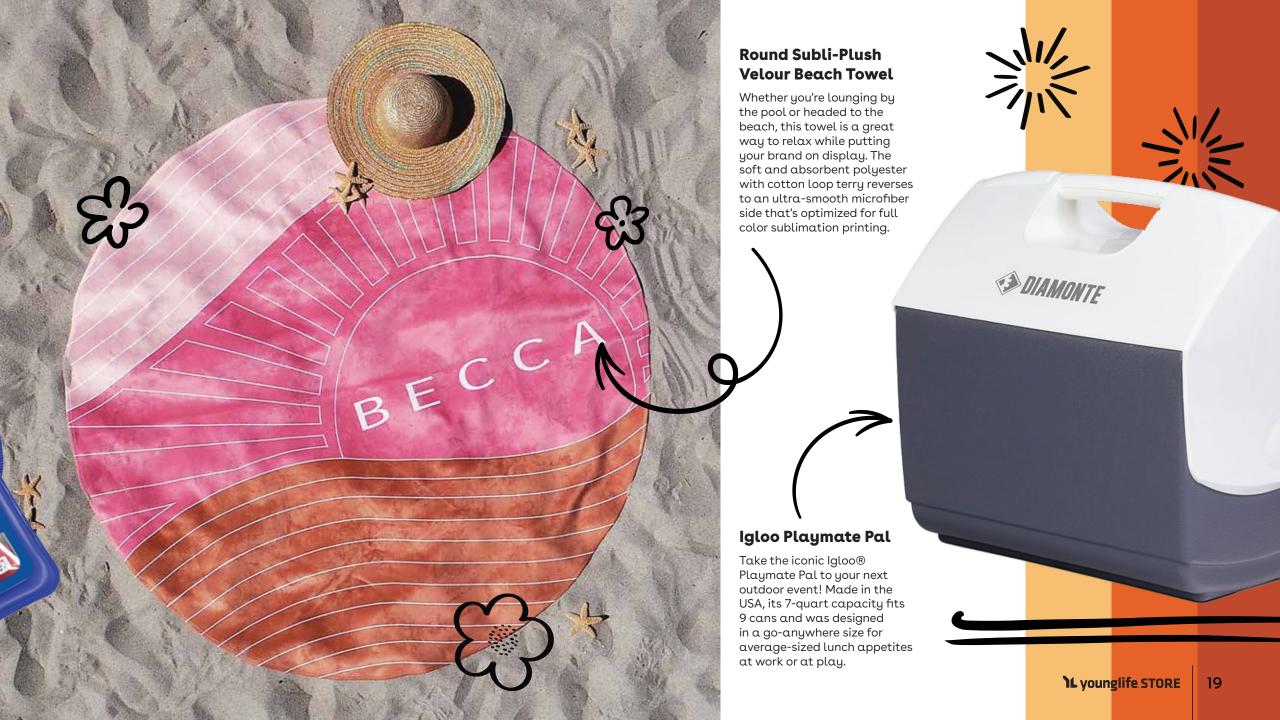

# The Belt Bag

Sustainable, stylish and functional. The Belt Bag crossbody is made from recycled polyester and features an adjustable strap, two small interior pockets, one large interior pocket and an exterior pocket at the back.

# The Backpack

Minimal on the outside, functional on the inside and sustainable all around! The Day Owl backpack is designed to carry you through your day, wherever it may take you.

# Olympus Kooler Backpack

This premium Koozie®
Olympic Kooler Backpack is water-resistant with great storage, attached bottle opener, top carry handle and padded shoulder straps. Easily fits 24 cans plus ice for enjoying a full day of activities.

## Cooler Backpack by Twine®

Sleek and modern. Keep drinks, appetizers or cheese cold with this insulated backpack that is perfect for picnics or any outdoor adventure.