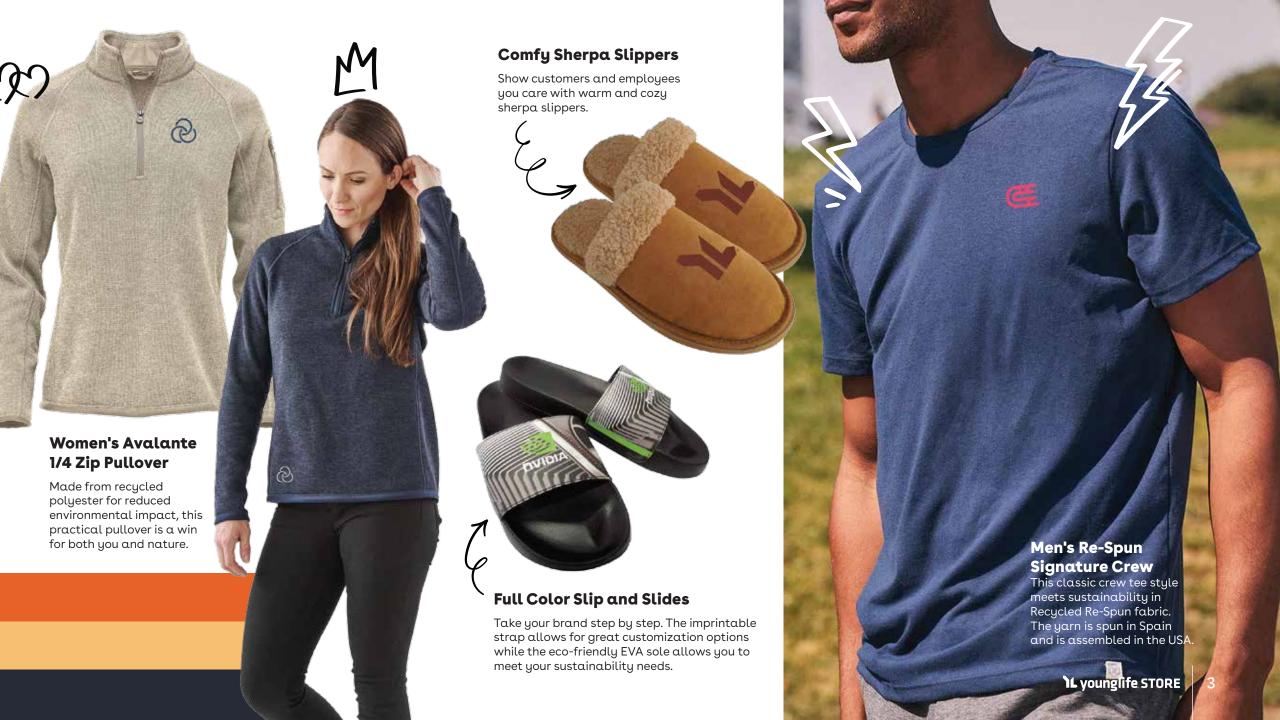

# **APPAREL**

## Men's or Ladies Dye Sublimation Polo

The choice is yours! Choose from any EVR-Dri high performance fabric and let your imagination run wild with custom dye sublimation on front, back, sleeves and collar.



The Stealth Urban Jacket features ultra soft, quiet fabric and an athletic fit to keep your brand looking fresh no matter the weather. Custom Patch Add ons in-house.













# **BAGS**

# The Belt Bag

Sustainable, stylish and functional. The Belt Bag crossbody is made from recycled polyester and features an adjustable strap, two small interior pockets, one large interior pocket and an exterior pocket at the back.



# The Backpack

Minimal on the outside, functional on the inside and sustainable all around! The Day Owl backpack is designed to carry you through your day, wherever it may take you.

#### **The Pouch**

This all-purpose pouch is made from recycled polyester and features a top zipper for easy access and a bottom handle for on-the-go efficiency. With two small internal pockets and a large magnetic pocket, you are sure to stay organized.





# Olympus Kooler Backpack

This premium Koozie®
Olympic Kooler Backpack is water-resistant with grea