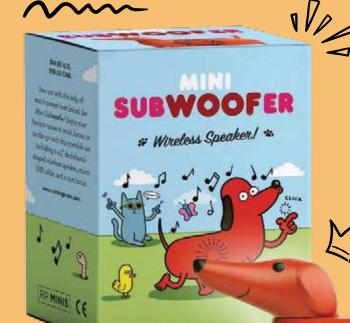

## **Mini SubWOOFer**

Enjoy your favorite tunes at work, home or on-the-go with this quirky, dachshund-shaped wireless speaker that brings the beats wherever it goes.