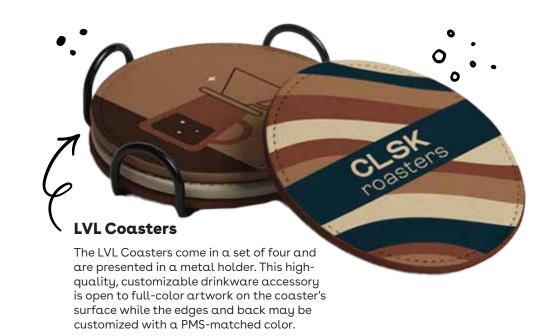

y children. Includes a plant nutrient mix, a powder-coated stainless steel soil scoop, a brush for keeping foliage dust-free and precision tweezers for pruning in hard-to-reach places.



Burn, plant, and grow! This ceramic candle vessel transforms into a planter after the flame has burned down and includes a complete kit to grow aloe.









## Deluxe Size Stonehouse Sweatshirt Blanket

With its enormous size and extra-large imprint, this luxury-size blanket feels like a much bigger version of your favorite sweatshirt! Rugged and durable, this blanket is travel-friendly and has year-round appeal.

#### **Adventure Candle**

The Adventure Candle is made with soy wax grown in the USA and handcrafted with care in St. Paul, MN. One tree is planted for every candle sold. 50 hour burn time.









# OUTDOOR

#### Flikr Fire Personal Fireplace

Operating on just isopropyl rubbing alcohol, FLIKR Fire personal fireplaces safely brings the mesmerizing, peaceful and fascinating nature of flame anywhere you go - indoors or outdoors.





# **EPEX™** Ash Cave Solar **Camping Lantern**

Light up your brand with the EPEX™ Ash Cave Solar Camping Lantern. The retractable hook can be used to hang anywhere while you utilize the sun for charging. This 600 lumen lantern offers high, medium, low, strobe and SOS lighting options.





## Floating Water Resistant **Cell Phone Holder**

Great for rainy events, boating, kayaking, at the pool, lake, ocean or anywhere water is not your phone's friend!







# **TECH**

#### **Phone Kickstand**

Free your hands up when watching videos, video chat