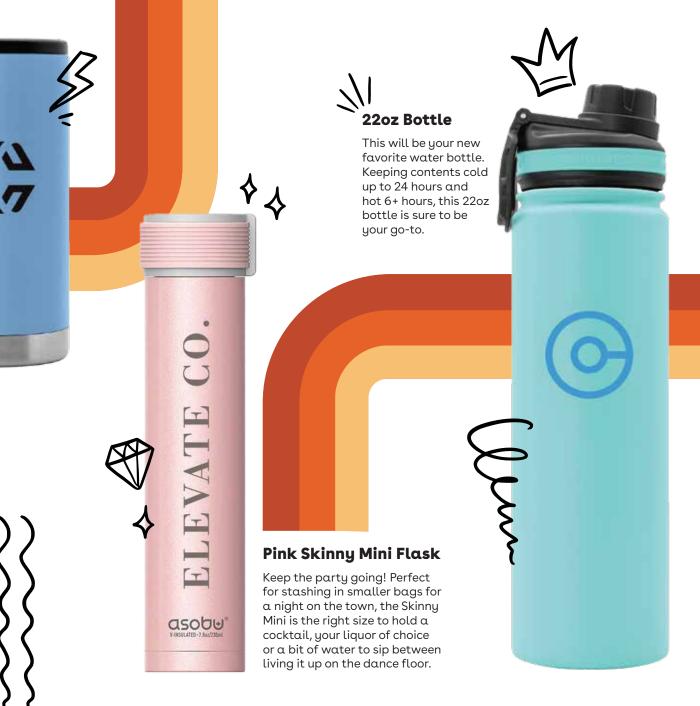

#### Asobu Marina ICT400

True 2-in-1 functionality. The Marina is the perfect travel companion with a durable, spill-proof straw tumbler and a detachable insulated coffee mug. Features a slip-proof silicone rubber base and an additional lid for hot drinks.

revolutionizing the way people accessorize and personalize their favorite bottles. This unique and innovative product features a detachable silicone handle, including three charms and two additional slots for the ultimate customization experience.