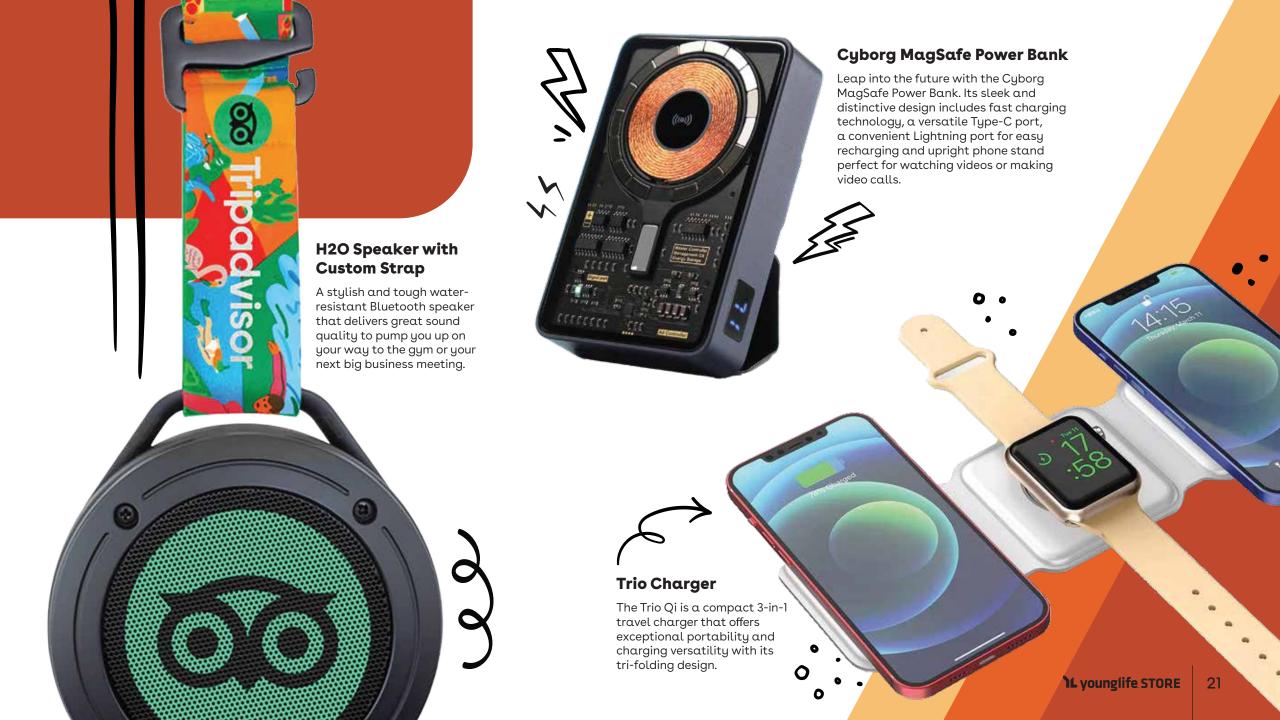

*Cell Phone Holder**

Great for rainy events, boating, kayaking, at the pool, lake, ocean or anywhere water is not your phone's friend!







# **TECH**

#### **Phone Kickstand**

Free your hands up when watching videos, video chatting or reading with the Phone Kickstand. Its slim, folding design doesn't get in the way when not in use and the 3M adhesive leaves no sticky residue.









The iHue Light Bar is the adjustable ambience you need for home, office, or dorm room. Features 11 vibrant color options, multiple color-changing modes, and speed/brightness controls for the ultimate lighting experience at the click



## **Mini SubWOOFer**

Enjoy your favorite tunes at work, home or on-the-go with this quirky, dachshund-shaped wireless speaker that brings the beats wherever it goes.











# Thank you!

Contact us for more info, pricing, and MOQ. Prices and availability are subject to change without notice. Setup and packaging fees not included.

# 1L younglife STORE

We'd love to hear from you!

o instagram.com/younglifestore

P: 800-266-1665

E: younglifestore@halo.com