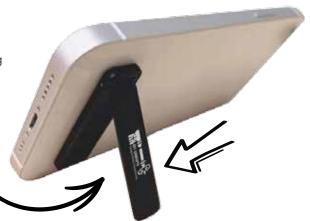

#### **Phone Kickstand**

Free your hands up when watching videos, video chatting or reading with the Phone Kickstand. Its slim, folding design doesn't get in the way when not in use and the 3M adhesive leaves no sticky residue.