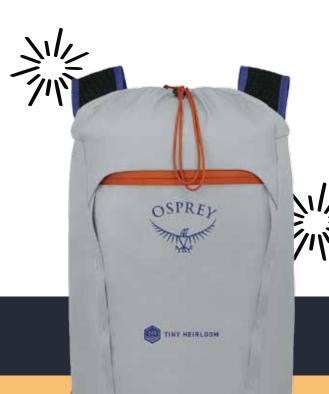

# Osprey Daylite Cinch

Reach for this pack for quick errands, day hikes and afternoons at the beach. Built with an eye toward sustainability using high-quality bluesign® approved recycled fabrics, GRS-certified recycled nylon and a PFC-free DWR coating.

DAYLITE