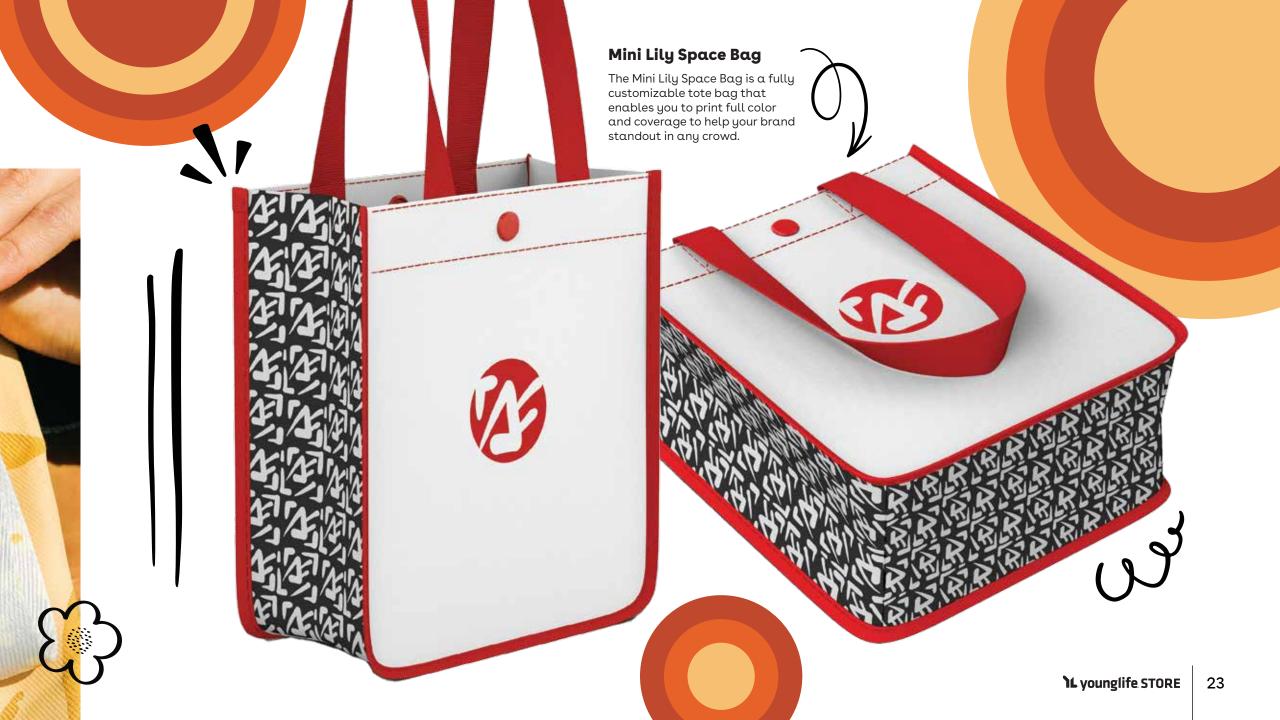

l Phone Holder**

Great for rainy events, boating, kayaking, at the pool, lake, ocean or anywhere water is not your phone's friend!







# **TECH**

#### **Phone Kickstand**

Free your hands up when watching videos, video chatting or reading with the Phone Kickstand. Its slim, folding design doesn't get in the way when not in use and the 3M adhesive leaves no sticky residue.









The iHue Light Bar is the adjustable ambience you need for home, office, or dorm room. Features 11 vibrant color options, multiple color-changing modes, and speed/brightness controls for the ultimate lighting experience at the click



## **Mini SubWOOFer**

Enjoy your favorite tunes at work, home or on-the-go with this quirky, dachshund-shaped wireless speaker that brings the beats wherever it goes.











# Thank you!

Contact us for more info, pricing, and MOQ. Prices and availability are subject to change without notice. Setup and packaging fees not included.

# 1L younglife STORE

We'd love to hear from you!

o instagram.com/younglifestore

P: 800-266-1665

E: younglifestore@halo.com