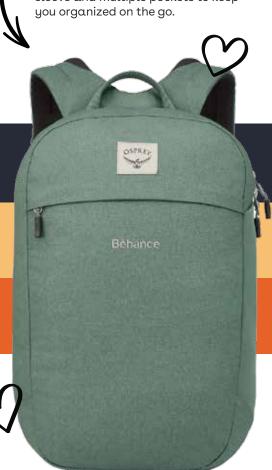

# Osprey Arcane™ Large Day

Durable and sustainable, the Arcane Large Day backpack is constructed with recycled polyester fabric made from 10.5 plastic bottles. It holds a 15" laptop and includes a document sleeve and multiple pockets to keep you organized on the go.