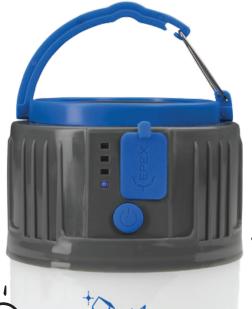

# **EPEX™** Ash Cave Solar **Camping Lantern**

Light up your brand with the EPEX™ Ash Cave Solar Camping Lantern. The retractable hook can be used to hang anywhere while you utilize the sun for charging. This 600 lumen lantern offers high, medium, low, strobe and SOS lighting options.