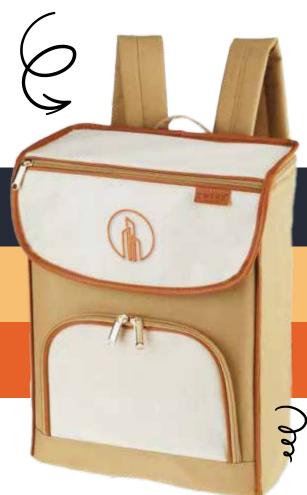

# Olympus Kooler Backpack

This premium Koozie®
Olympic Kooler Backpack is water-resistant with great storage, attached bottle opener, top carry handle and padded shoulder straps. Easily fits 24 cans plus ice for enjoying a full day of activities.