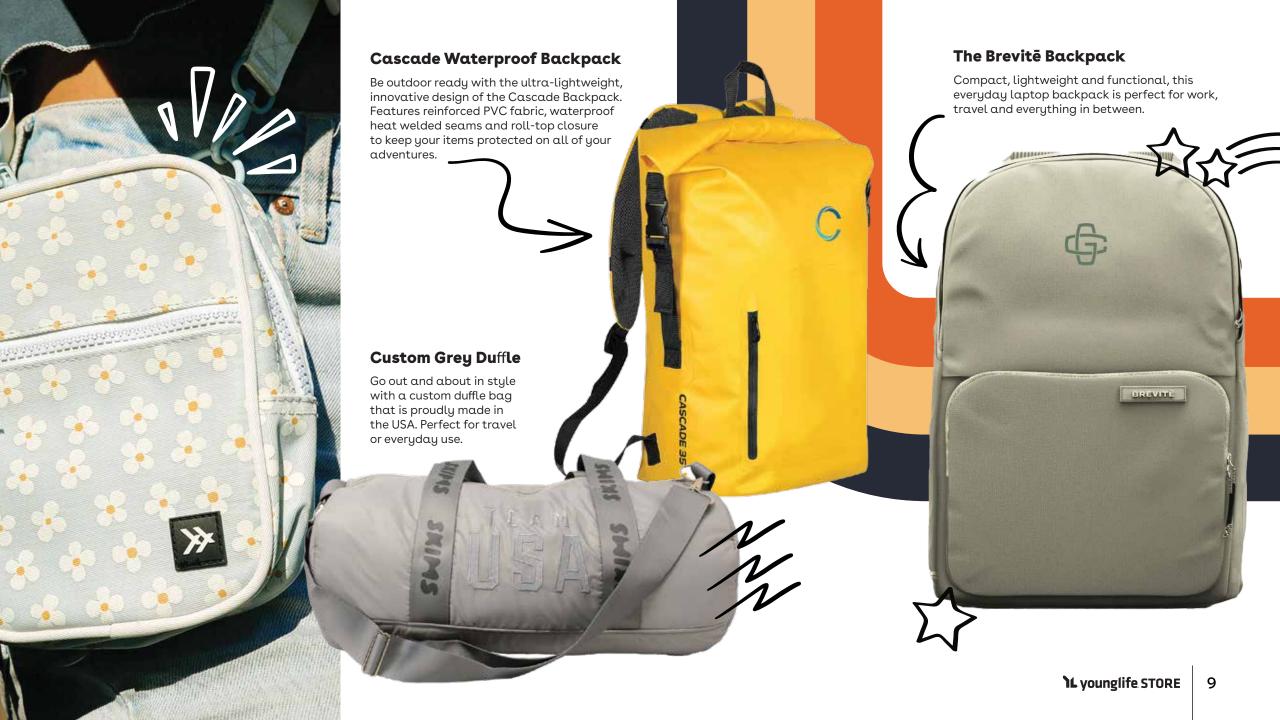

# The Belt Bag

Sustainable, stylish and functional. The Belt Bag crossbody is made from recycled polyester and features an adjustable strap, two small interior pockets, one large interior pocket and an exterior pocket at the back.