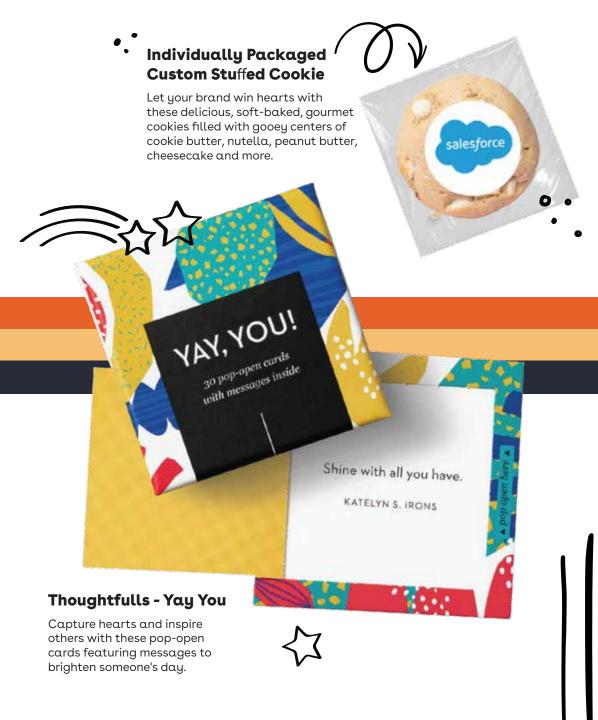

cool this summer. Fits 12oz slim cans like Truly™, White Claw™, Red Bull™ and other popular brands



Beer lovers unite! The Asobu Black Frosty Beer Cooler keeps your beer chilled for hours. The integrated bottle opener takes it to the next level, ensuring you're never scrambling for an opener again. Fits standard sized beer bottles and cans.













revolutionizing the way people accessorize and personalize their favorite bottles. This unique and innovative product features a detachable silicone handle, including three charms and two additional slots for the ultimate customization experience.

THIRSTY



## **Asobu Buddy**

The Buddy comes with a detachable water bowl at the bottom of the bottle so you can hydrate your dog while you drink from the top with no cross contamination.





Custom Cookie Shot

A twist on grandmas' classic recipe. These customizable Cookie Shots combine all of your favorite things into a dish-free, memorable, premium dessert experience.





# **Custom Wood Packaging**

We plant a tree for EVERY custom wood package that we produce through our "BUY ONE. PLANT ONE." program. Each package comes with an individual card that shows the location of where the tree was planted.

# **HOMEGOODS**



# Modern Sprout® Plant Parent Care Kit

Everything you need to care for your leafy children. Includes a plant nutrient mix, a powder-coated stainless steel soil scoop, a brush for keeping foliage dust-free and precision tweezers for pruning in hard-to-reach places.



Burn, plant, and grow! This ceramic candle vessel transforms into a planter after the flam