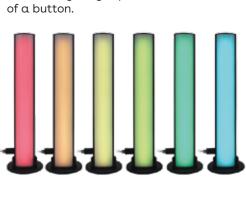

The iHue Light Bar is the adjustable ambience you need for home, office, or dorm room. Features 11 vibrant color options, multiple color-changing modes, and speed/brightness controls for the ultimate lighting experience at the click