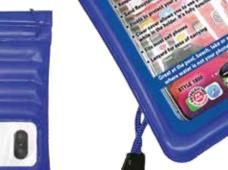

## Floating Water Resistant **Cell Phone Holder**

Great for rainy events, boating, kayaking, at the pool, lake, ocean or anywhere water is not your phone's friend!