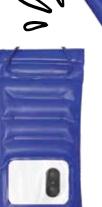

## Floating Water Resistant **Cell Phone Holder**

Great for rainy events, boating, kayaking, at the pool, lake, ocean or anywhere water is not your phone's friend!