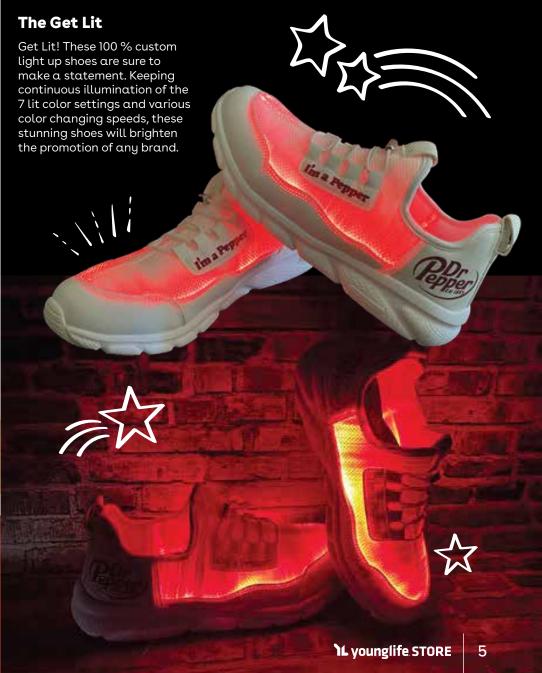

# **APPAREL**

## Men's or Ladies Dye Sublimation Polo

The choice is yours! Choose from any EVR-Dri high performance fabric and let your imagination run wild with custom dye sublimation on front, back, sleeves and collar.



The Stealth Urban Jacket features ultra soft, quiet fabric and an athletic fit to keep your brand looking fresh no matter the weather. Custom Patch Add ons in-house.













# **BAGS**

# The Belt Bag

Sustainable, stylish and functional. The Belt Bag crossbody is made from recycled polyester and features an adjustable strap, two small interior pockets, one large interior pocket and an exterior pocket at the back.



# The Backpack

Minimal on the outside, functional on the inside and sustainable all around! The Day Owl backpack is designed to carry you through your day, wherever it may take you.

#### **The Pouch**

This all-purpose pouch is made from recycled polyester and features a top zipper for easy access and a bottom handle for on-the-go efficiency. With two small internal pockets and a large magnetic pocket, you are sure to stay organized.





# Olympus Kooler Backpack

This premium Koozie®
Olympic Kooler Backpack is water-resistant with great stor