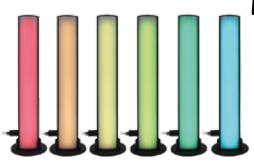

The iHue Light Bar is the adjustable ambience you need for home, office, or dorm room. Features 11 vibrant color options, multiple color-changing modes, and speed/brightness controls for the ultimate lighting experience at the click