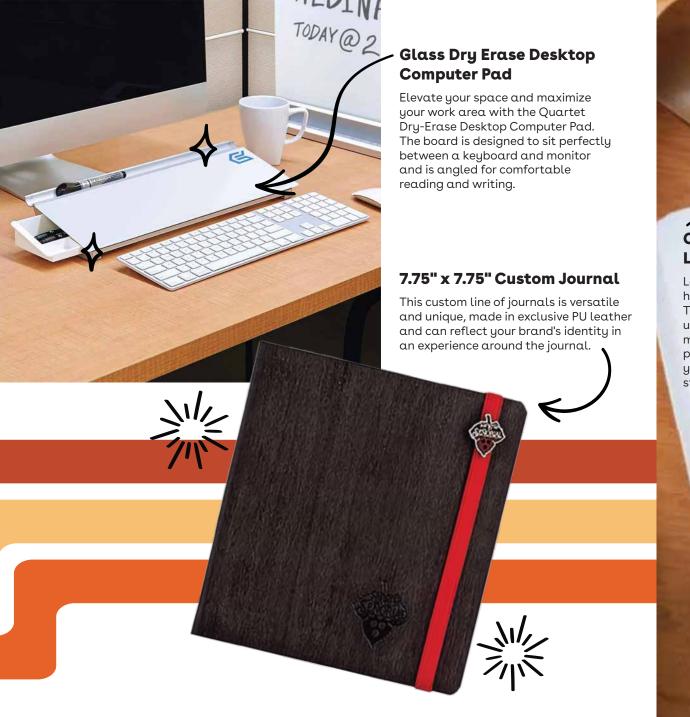

ildren. Includes a plant nutrient mix, a powder-coated stainless steel soil scoop, a brush for keeping foliage dust-free and precision tweezers for pruning in hard-to-reach places.



Burn, plant, and grow! This ceramic candle vessel transforms into a planter after the flame has burned down and includes a complete kit to grow aloe.









## Deluxe Size Stonehouse Sweatshirt Blanket

With its enormous size and extra-large imprint, this luxury-size blanket feels like a much bigger version of your favorite sweatshirt! Rugged and durable, this blanket is travel-friendly and has year-round appeal.

#### **Adventure Candle**

The Adventure Candle is made with soy wax grown in the USA and handcrafted with care in St. Paul, MN. One tree is planted for every candle sold. 50 hour burn time.









# OUTDOOR

#### Flikr Fire Personal Fireplace

Operating on just isopropyl rubbing alcohol, FLIKR Fire personal fireplaces safely brings the mesmerizing, peaceful and fascinating nature of flame anywhere you go - indoors or outdoors.





# **EPEX™** Ash Cave Solar **Camping Lantern**

Light up your brand with the EPEX™ Ash Cave Solar Camping Lantern. The retractable hook can be used to hang anywhere while you utilize the sun for charging. This 600 lumen lantern offers high, medium, low, strobe and SOS lighting options.





## Floating Water Resistant **Cell Phone Holder**

Great for rainy events, boating, kayaking, at the pool, lake, ocean or anywhere water is not your phone's friend!







# **TECH**

#### **Phone Kickstand**

Free your hands up when watching videos, video chatting