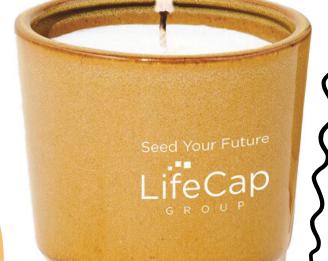

Burn, plant, and grow! This ceramic candle vessel transforms into a planter after the flame has burned down and includes a complete kit to grow aloe.