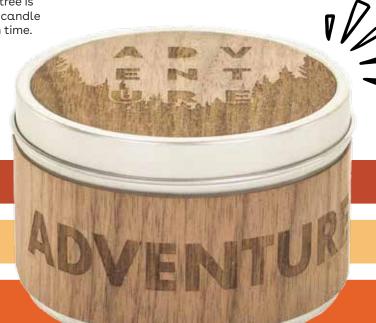

#### **Adventure Candle**

The Adventure Candle is made with soy wax grown in the USA and handcrafted with care in St. Paul, MN. One tree is planted for every candle sold. 50 hour burn time.