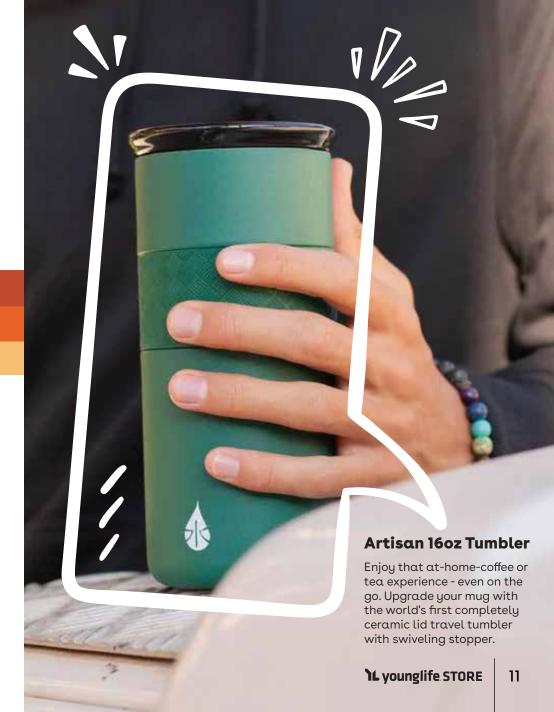

orite 12 oz can. The flexible design makes it comfortable in the hand and lets you unfold it into a flat cold pack for coolers and more.

#### Asobu Marina ICT400

True 2-in-1 functionality. The Marina is the perfect travel companion with a durable, spill-proof straw tumbler and a detachable insulated coffee mug. Features a slip-proof silicone rubber base and an additional lid for hot drinks.

## Skinny Can Cooler

Keep your favorite beverages cool this summer. Fits 12oz slim cans like Truly™, White Claw™, Red Bull™ and other popular brands



Beer lovers unite! The Asobu Black Frosty Beer Cooler keeps your beer chilled for hours. The integrated bottle opener takes it to the next level, ensuring you're never scrambling for an opener again. Fits standard sized beer bottles and cans.













revolutionizing the way people accessorize and personalize their favorite bottles. This unique and innovative product features a detachable silicone handle, including three charms and two additional slots for the ultimate customization experience.

THIRSTY



## **Asobu Buddy**

The Buddy comes with a detachable water bowl at the bottom of the bottle so you can hydrate your dog while you drink from the top with no cross contamination.





Custom Cookie Shot

A twist on grandmas' classic recipe. These customizable Cookie Shots combine all of your favorite things into a dish-free, memorable, premium dessert experience.





# **Custom Wood Packaging**

We plant a tree for EVERY custom wood package that we produce through our "BUY ONE. PLANT ONE." program. Each package comes with an in