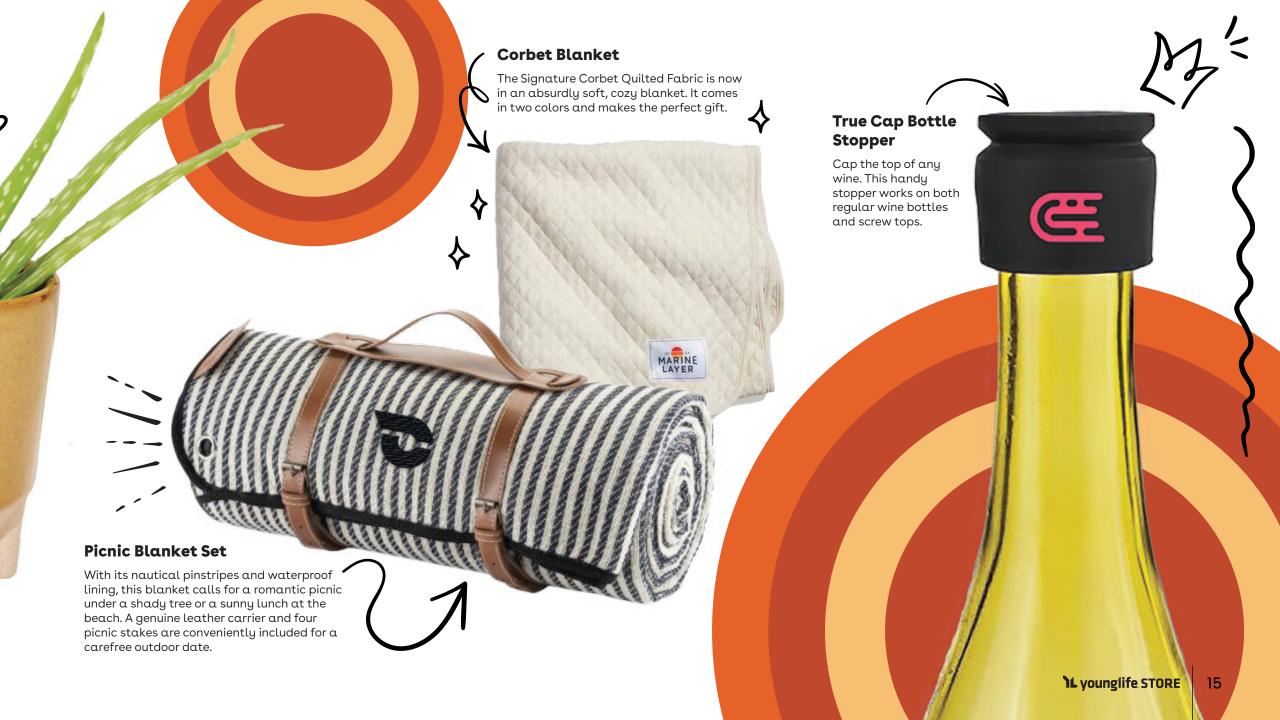

customizable Cookie Shots combine all of your favorite things into a dish-free, memorable, premium dessert experience.





# **Custom Wood Packaging**

We plant a tree for EVERY custom wood package that we produce through our "BUY ONE. PLANT ONE." program. Each package comes with an individual card that shows the location of where the tree was planted.

# **HOMEGOODS**



# Modern Sprout® Plant Parent Care Kit

Everything you need to care for your leafy children. Includes a plant nutrient mix, a powder-coated stainless steel soil scoop, a brush for keeping foliage dust-free and precision tweezers for pruning in hard-to-reach places.



Burn, plant, and grow! This ceramic candle vessel transforms into a planter after the flame has burned down and includes a complete kit to grow aloe.









## Deluxe Size Stonehouse Sweatshirt Blanket

With its enormous size and extra-large imprint, this luxury-size blanket feels like a much bigger version of your favorite sweatshirt! Rugged and durable, this blanket is travel-friendly and has year-round appeal.

#### **Adventure Candle**

The Adventure Candle is made with soy wax grown in the USA and handcrafted with care in St. Paul, MN. One tree is planted for every candle sold. 50 hour burn time.









# OUTDOOR

#### Flikr Fire Personal Fireplace

Operating on just isopropyl rubbing alcohol, FLIKR Fire personal fireplaces safely brings the mesmerizing, peaceful and fascinating nature of flame anywhere you go - indoors or outdoors.





# **EPEX™** Ash Cave Solar **Camping Lantern**

Light up your brand with the EPEX™ Ash Cave Sola