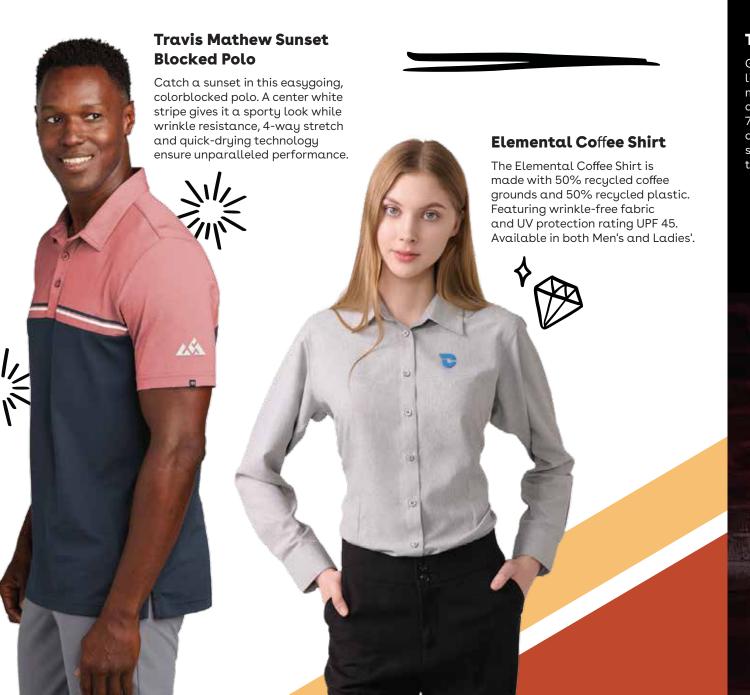

## Men's or Ladies Dye Sublimation Polo

The choice is yours! Choose from any EVR-Dri high performance fabric and let your imagination run wild with custom dye sublimation on front, back, sleeves and collar.