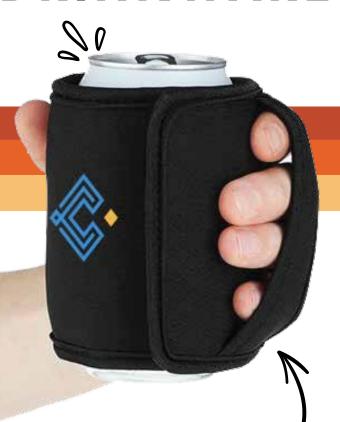

## Skinny Can Cooler

Keep your favorite beverages cool this summer. Fits 12oz slim cans like Truly™, White Claw™, Red Bull™ and other popular brands

Beer lovers unite! The Asobu Black Frosty Beer Cooler keeps your beer chilled for hours. The integrated bottle opener takes it to the next level, ensuring you're never scrambling for an opener again. Fits standard sized beer bottles and cans.