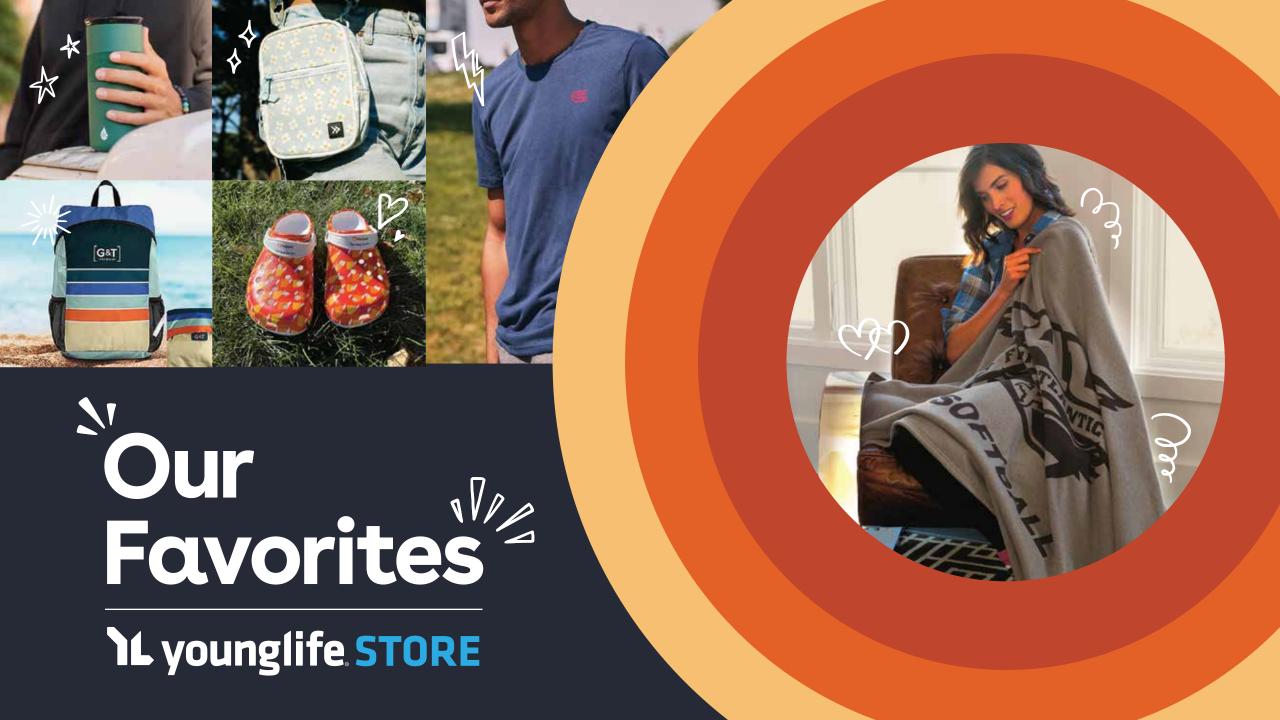

# **APPAREL**

## Men's or Ladies Dye Sublimation Polo

The choice is yours! Choose from any EVR-Dri high performance fabric and let your imagination run wild with custom dye sublimation on front, back, sleeves and collar.



The Stealth Urban Jacket features ultra soft, quiet fabric and an athletic fit to keep your brand looking fresh no matter the weather. Custom Patch Add ons in-house.













# **BAGS**

# The Belt Bag

Sustainable, stylish and functional. The Belt Bag crossbody is made from recycled polyester and features an adjustable strap, two small interior pockets, one large interior pocket and an exterior pocket at the back.



# The Backpack

Minimal on the outside, functional on the inside and sustainable all around! The Day Owl backpack is designed to carry you through