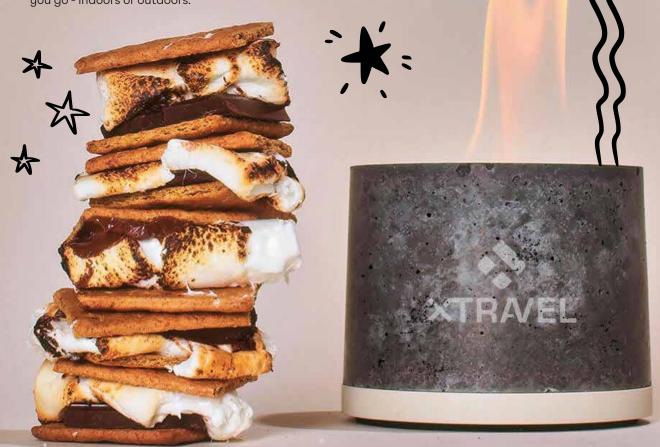

#### Flikr Fire Personal Fireplace

Operating on just isopropyl rubbing alcohol, FLIKR Fire personal fireplaces safely brings the mesmerizing, peaceful and fascinating nature of flame anywhere you go - indoors or outdoors.