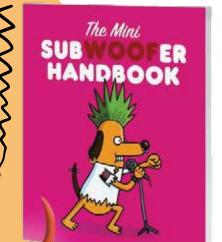

## **Mini SubWOOFer**

Enjoy your favorite tunes at work, home or on-the-go with this quirky, dachshund-shaped wireless speaker that brings the beats wherever it goes.