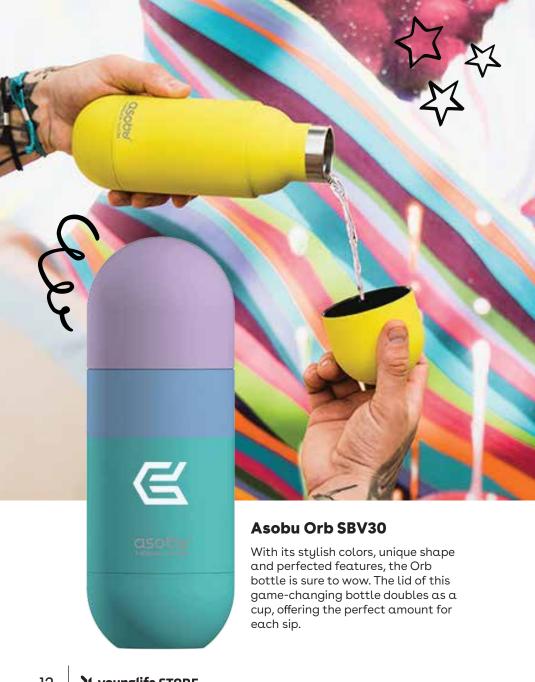

ite 12 oz can. The flexible design makes it comfortable in the hand and lets you unfold it into a flat cold pack for coolers and more.

#### Asobu Marina ICT400

True 2-in-1 functionality. The Marina is the perfect travel companion with a durable, spill-proof straw tumbler and a detachable insulated coffee mug. Features a slip-proof silicone rubber base and an additional lid for hot drinks.

## Skinny Can Cooler

Keep your favorite beverages cool this summer. Fits 12oz slim cans like Truly™, White Claw™, Red Bull™ and other popular brands



Beer lovers unite! The Asobu Black Frosty Beer Cooler keeps your beer chilled for hours. The integrated bottle opener takes it to the next level, ensuring you're never scrambling for an opener again. Fits standard sized beer bottles and cans.













revolutionizing the way people accessorize and personalize their favorite bottles. This unique and innovative product features a detachable silicone handle, including three charms and two additional slots for the ultimate customization experience.

THIRSTY



## **Asobu Buddy**

The Buddy comes with a detachable water bowl at the bottom of the bottle so you can hydrate your dog while you drink from the top with no cross contamination.





Custom Cookie Shot

A twist on grandmas' classic recipe. These customizable Cookie Shots combine all of your favorite things into a dish-free, memorable, premium dessert experience.





# **Custom Wood Packaging**

We plant a tree for EVERY custom wood package that we produce through our "BUY ONE. PLANT ONE." program. Each package comes with an indi