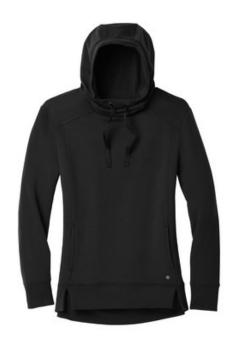

# OGIO® Ladies Luuma Pullover Fleece Hoodie. LOG810

Before or after training, this layerable hoodie is casual-comfort perfection.

- 7.1-ounce, 57/38/5 modal/poly/spandex fleece
- OGIO heat transfer label for tag-free comfort
- 3-panel hood
- Cowl neck
- Metal grommets and dyed-to-match twill drawcords
- Princess seams
- Open hem
- Metal die cut O on front left hem
- Side vents