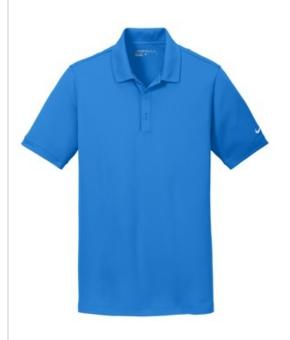

# Nike Dri-FIT Solid Icon Pique Modern Fit Polo. 746099

Dri-FIT moisture management technology achieves maximum comfort, while an iconic look gives this pique polo modern style. Design details include a self-fabric collar, dyed-to-match buttons and open hem sleeves. Three-button placket. The contrast Swoosh design trademark is embroidered on the left sleeve.Made of 4.7-ounce, 100% polyester pique Dri-FIT fabric. Modern fit is slightly tailored through the chest, arms and waist.