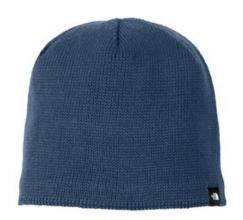

## The North Face <sup>®</sup> Mountain Beanie. NF0A4VUB

Made of 100% recycled fabric, this beanie is made for snow shoveling or just walking in the woods. A fleece liner adds cozy warmth in cold conditions.

■ Fabric 50% recycled polyester body, 50% recycled polyester fleece Features Helps reduce landfill waste and the use of virgin materials; woven The North Face logo label