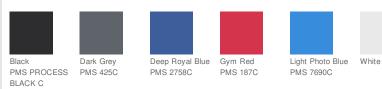

s pique polo modern style. Design details include a self-fabric collar, dyed-to-match buttons and open hem sleeves. Tailored for a feminine fit with a five-button placket. The contrast Swoosh design trademark is embroidered on the left hem. Made of 4.7-ounce, 100% polyester pique Dri-FIT fabric.



front



back

HOW TO MEASURE



## BUST

Measure under the arm and around the fullest part of the bust with arms down, keeping tape horizontal.

## SIZE CHART

|      | S             | М           | L       | XL        | 2XL             |
|------|---------------|-------------|---------|-----------|-----------------|
| Size | 4/6           | 8/10        | 12/14   | 16/18     | 20              |
| Bust | 32 1/2 35 1/2 | 35 1/2 - 38 | 38 - 41 | 41 44 1/2 | 44 1/2 - 48 1/2 |

## COLOR INFORMATION