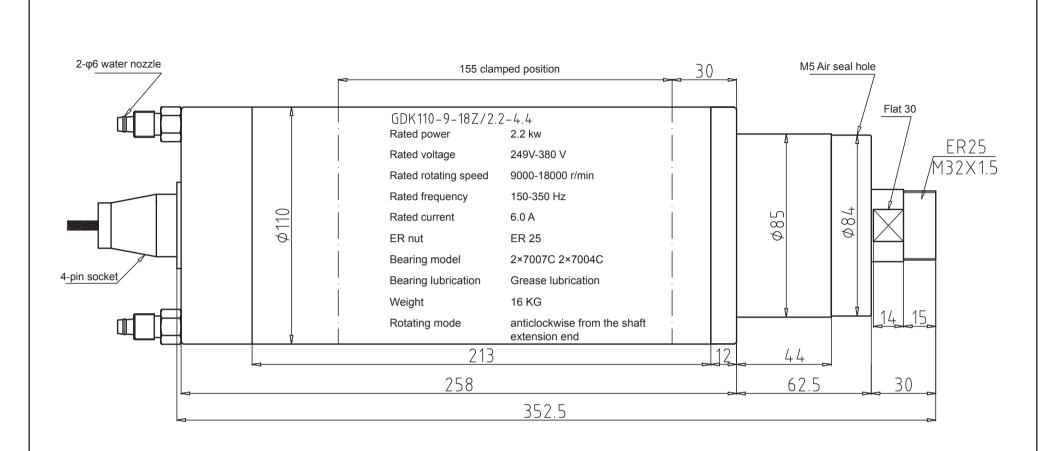

## Special warning:

- The electric main shaft shall be installed at the clamped position; otherwise the bearing will be easily damaged!
- The compressed air shall be dry and clean, and the filtering accuracy shall be 0.1 micron!
  Atmospheric pressure is 0.1- 0.2MPa, and the air seal shall be normally open. It is recommended to
  use the two-level filtration, with the filtration accuracy of 0.5 micron/0.1 micron respectively, and the
  air filter shall have automatic discharge device.

| Marks          | Number of places | Zoning | Modified document number | Signature | Date |               |  |    |        |       | Outline               |
|----------------|------------------|--------|--------------------------|-----------|------|---------------|--|----|--------|-------|-----------------------|
| Designe<br>by  | i i              |        | Standardized<br>by       |           |      | Phase mark    |  |    | Weight | Scale | diagram               |
| l              |                  |        |                          |           |      |               |  |    |        |       |                       |
| Reviewe<br>by  | d                |        |                          |           |      |               |  | L, |        |       | GDK110-9-18Z/2.2-4.4  |
| Processe<br>by | d                |        | Approved by              |           |      | Total page(s) |  |    | Page   |       | 001/110 / 102/2.2-4.4 |