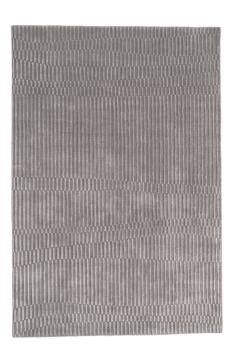

## Formula Hand tufted

Outdoor

| W Professiona | ıl wet | cleaning |
|---------------|--------|----------|
|---------------|--------|----------|

Do not dry clean

Must be dried vertical

> Valid for outdoor use

Fiber 100% Recycled PET Technique Hand tufted Density 56.000 tufts/m<sup>2</sup> Backing PES and latex Pile height 7/11 mm Total height 16 mm 3.7 kg/m<sup>2</sup> Weight Finishing Simple binding

This rug meets the ASTM E648 and CFR 16 PART 1630/1631 reaction to fire standards requirements for floors, and CAL PROP 65 ensuring that it's free of harmful substances. To meet ADA regulation, the design can be adapted to the correct pass of wheelchairs by reducing the rug pile heigh (PH 5/7mm – TH 12mm).