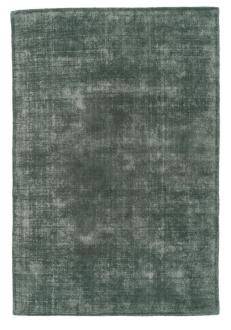

## Formula Hand loomed

Outdoor

(W) Professional wet cleaning

Do not dry clean

Must be dried vertical

 $\longrightarrow$  Valid for outdoor use

Fiber 100% Recycled PET Technique Hand loomed Density 248.000 yarns/m<sup>2</sup> Backing PES and latex Pile height 5 mm Total height 10 mm 2.7 kg/m<sup>2</sup> Weight Finishing Simple binding