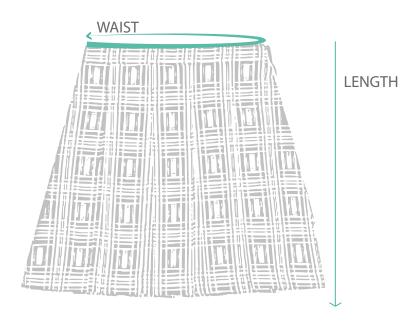

### **WAIST**

Hold the tape measure snugly at the natural waist, which is usually at the natural indent.

Do not pull tape tight.

Do not measure over the clothing.

## **LENGTH**

Hold the tape measure at the top of the waist line to the bottom of the hemline.

Do not pull tape tight.

Do not measure over the clothing.