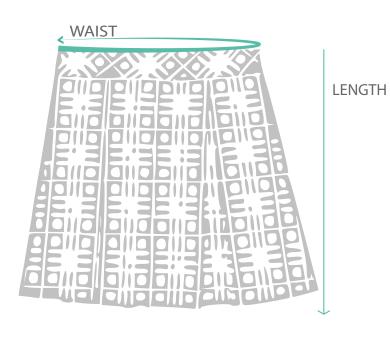

### **WAIST**

Hold the tape measure snugly at the natural waist, which is usually at the natural indent.

Do not pull tape tight.

Do not measure over the clothing.

### **LENGTH**

Hold the tape measure at the top of the waist line to the bottom of the hemline.

Do not pull tape tight.

Do not measure over the clothing.