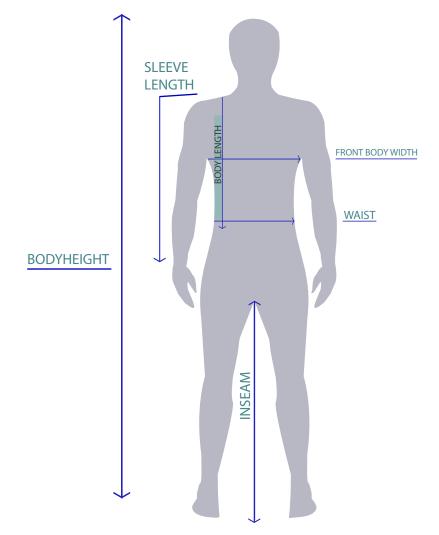

#### FRONT BODY WIDTH

Hold the tape across fullest part of the front chest. Make sure the tape measure is leveled through out

#### **BODY LENGTH**

Hold the tape at the shoulder seam all the way down to the bottom of the hem

#### **SLEEVE LENGTH**

Center Back to Wrist - Hold the tape at the base of neck to shoulder socket, down back of the arm to the elbow, and then to the wrist bone.

#### **RELAXED WAIST**

Hold the tape measure snugly at the natural waist, which is usually at the natural indent.

Do not pull tape tight.

Do not measure over the clothing.

#### **INSEAM**

Measure from top of the inner thigh to bottom of the ankle bone -or- using a pair of pants that fit, measure the inside of the leg from the crotch seam to the hemline.

\*Listed below are body measurements that correspond to sizes in each of our different size ranges. If the measurements fall in more than one size range column, depending on the style of the garments, order the largest measurement. Unisex garments are made from male sizing. All measurements are given in inches.