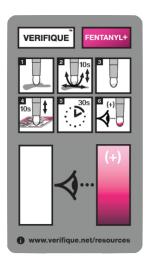

The dry card and pen delivery of the test allows users to safely collect and conduct analysis on any sample suspected of containing one of the target narcotics.

The natural solvent in the Verifique Test Pen allows the user to collect samples from surfaces, and in any kind of sample, including pills, powders, rocks, and impregnated paper.