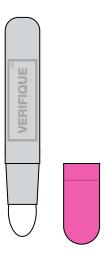

The dry card and pen delivery of the test allows users to safely collect and conduct analysis on any sample suspected of containing one of the target narcotics.

The natural solvent in the Verifique Test Pen allows the user to collect samples from surfaces, and in any kind of sample, including pills, powders, rocks, and impregnated paper.