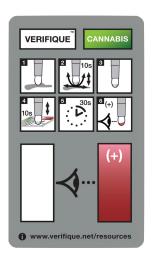

The dry card and pen delivery of the test allows users to safely collect and conduct analysis on any sample suspected of containing cannabis.

The natural solvent in the Verifique Test Pen allows the user to collect samples from surfaces, and in any kind of sample.

Verifique's test is designed to work on cannabis plant and any cannabis extract, including gels, oils, creams and edibles. The test can also be used to analyze samples off suspected paraphernalia, including vape pens, pipes and bongs.