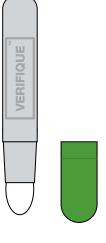

The dry card and pen delivery of the test allows users to safely collect and conduct analysis on any sample suspected of containing cannabis.

The natural solvent in the Verifique Test Pen allows the user to collect samples from surfaces, and in any kind of sample.