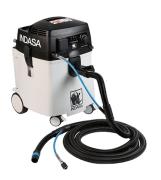

# E-SERIES MOBILE VACUUM UNIT LPE45

Deliver a cleaner working environment

Dust extraction on demand - electric or pneumatic

Compact design

Self cleaning

Secure positioning

#### Features and Benefits

| Advanced composite materials                    | <b>&gt;&gt;</b>                                                                                   | Optimum operator comfort                                               |
|-------------------------------------------------|---------------------------------------------------------------------------------------------------|------------------------------------------------------------------------|
| Vacuum dust extraction                          | <b>&gt;&gt;</b>                                                                                   | Cleaner working environment                                            |
| Self-cleaning dual filtration                   | <b>&gt;&gt;</b>                                                                                   | Prevents filter clogging                                               |
| Manual/Automatic start up                       | <b>&gt;&gt;</b>                                                                                   | Multifunction intelligent control, pneumatic & electric tool operation |
| Compact design                                  | <b>&gt;&gt;</b>                                                                                   | Portable throughout the bodyshops                                      |
| E-series technology                             | <b>&gt;&gt;</b>                                                                                   | Portable throughout the workplace                                      |
| Automatic double filter cleaning                | Automatic double filter cleaning  Less maintenance, improved performance an workplace environment |                                                                        |
| High performance motor                          | <b>&gt;&gt;</b>                                                                                   | Powerfull suction capacity                                             |
| Low noise                                       | <b>&gt;&gt;</b>                                                                                   | improved operator comfort                                              |
| Fully compatible with INDASA's Abrasives System | System >> Maximised performance                                                                   |                                                                        |
|                                                 |                                                                                                   |                                                                        |

### **Technical Specifications**

| Weight                     | 13,5 kg       |
|----------------------------|---------------|
| Working Pressure           | 6 bar         |
| Air InletThread            | 3/8" G female |
| Noise Level EN 60704-3     | 67 dBA        |
| Voltage                    | 220 V         |
| Mainsfrequency             | 50 / 60 Hz    |
| Power                      | 1200 W        |
| Power Output               | 2400 W        |
| Filter class EN 60335-2-69 | L             |
| Class of Protection        | IP X 4        |
| Filter Surface Area        | 1 m²          |
| ContainerVolume            | 45 I          |
| Dustbag capacity           | 5 kg          |
| Hose Connector             | 29 mm         |
| PneumaticConnection        | 2             |
| Dimensions HxWxD           | 63,5x45x45 cm |
| Package Qty.               | 1             |