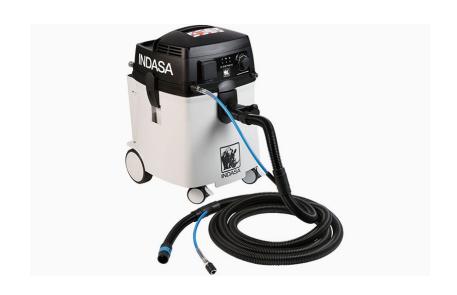

# E-SERIES MOBILE VACUUM UNIT LPE45

Deliver a cleaner working environment

Dust extraction on demand - electric or pneumatic

Compact design

Self cleaning

Secure positioning

#### Features and Benefits

| Advanced composite materials                    | <b>&gt;&gt;</b>                                                                                   | Optimum operator comfort                                               |
|-------------------------------------------------|---------------------------------------------------------------------------------------------------|------------------------------------------------------------------------|
| Vacuum dust extraction                          | <b>&gt;&gt;</b>                                                                                   | Cleaner working environment                                            |
| Self-cleaning dual filtration                   | <b>&gt;&gt;</b>                                                                                   | Prevents filter clogging                                               |
| Manual/Automatic start up                       | <b>&gt;&gt;</b>                                                                                   | Multifunction intelligent control, pneumatic & electric tool operation |
| Compact design                                  | <b>&gt;&gt;</b>                                                                                   | Portable throughout the bodyshops                                      |
| E-series technology                             | <b>&gt;&gt;</b>                                                                                   | Portable throughout the workplace                                      |
| Automatic double filter cleaning                | Automatic double filter cleaning  Less maintenance, improved performance an workplace environment |                                                                        |
| High performance motor                          | <b>&gt;&gt;</b>                                                                                   | Powerfull suction capacity                                             |
| Low noise                                       | <b>&gt;&gt;</b>                                                                                   | improved operator comfort                                              |
| Fully compatible with INDASA's Abrasives System | System >> Maximised performance                                                                   |                                                                        |
|                                                 |                                                                                                   |                                                                        |

### **Technical Specifications**

| Weight                     | 13,5 kg       |
|----------------------------|---------------|
| Working Pressure           | 6 bar         |
| Air InletThread            | 3/8" G female |
| Noise Level EN 60704-3     | 67 dBA        |
| Voltage                    | 220 V         |
| Mainsfrequency             | 50 / 60 Hz    |
| Power                      | 1200 W        |
| Power Output               | 2400 W        |
| Filter class EN 60335-2-69 | L             |
| Class of Protection        | IP X 4        |
| Filter Surface Area        | 1 m²          |
| ContainerVolume            | 45 I          |
| Dustbag capacity           | 5 kg          |
| Hose Connector             | 29 mm         |
| PneumaticConnection        | 2             |
| Dimensions HxWxD           | 63,5x45x45 cm |
| Package Qty.               | 1             |