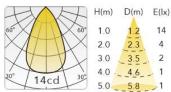

lm/m
 38 lm/m
 48 lm/m

CCT 2400K / 2700K / 3000K / 4000K

Beam Angle 60°
CRI Ra90
Number of LEDs N/A
Pitch N/A
Light Source SMD LED

SDCM 2-Step Single-Bin (Light Source)

DC 24V

### **Luminaire Specification**

Input

Minimum Cutting Length 59mm

Max. Continuous Length 5010mm

Size 1012\*12\*12mm

Min. Bend Radius R50mm

Installation Surface Mounted

Finishing Dot-free, Milky Silicone, Black/White options

Cable OD5.0-2x20#AWG L=300±5mm

Weight 140g/m

Working Environment -20°C ~ +50°C

Storage Condition Storage Temperature: -5°C to +60°C

Relative Humidity: ≤95%

#### Model No. 73131.610







### **Accessories Options**



**Aluminium Clip** Part No.: 73199.018 Material: Aluminium



**Square Channel**Part No.: 73199.019
Material: Aluminium

### **Photometry**

#### 3W/m-60° 2700K



### 6W/m-60° 2700K



### 10W/m-60° 2700K



#### 12W/m-60° 2700K



www.k2lighting.com Last update: Feb.2024

Contact: info@k2lighting.com

Code:

Project:



# **VIVA Silicone Hex Top**

LED STRIP LIGHT

## **Cutting Details**

Model No. 73131.610



Max. Continuous Length: 5010±5mm

#### **Installation Guidance**

Part No. Description Installation



73199.018

#### Strip Lig

Aluminium Clip provides flexible installation for the LED Strip Light for non linear or hard access area. Especially for cove and round installation area, aluminium clip provides easy installation and maintenance for LED Strip Light. This accessory ensures zero damage to the interior finishing during maintenance.





Material:

Dimension:

**ALUMINIUM CLIP** 





Silicone





### **SQUARE CHANNEL**

Square Ch