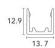

e installation for the LED Strip Light for non linear or hard access area. Especially for cove and round installation area, aluminium clip provides easy installation and maintenance for LED Strip Light. This accessory ensures zero damage to the interior finishing during maintenance.





Material:

Dimension:

**ALUMINIUM CLIP** 





Silicone





### **SQUARE CHANNEL**

Square Channel provides easy installation and maintenance for the LED Strip Light. It provides linear installation to ensure uniform lighting output. It also acts as an heatsink for the LED to ensure longer lifespan. The glove prove space for mounting screw to ensure uniform installation of the LED Strip Light. This accessory ensures zero damage to the interior finishing during maintenance.





Material: PC

Dimension: