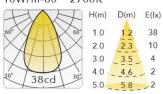

3000K / 4000K

Beam Angle 60°
CRI Ra90
Number of LEDs N/A
Pitch N/A
Light Source SMD LED

SDCM 2-Step Single-Bin (Light Source)

DC 24V

### **Luminaire Specification**

Input

Minimum Cutting Length 59mm

Max. Continuous Length 5010mm

Size 1012\*12\*12mm

Min. Bend Radius R50mm

Installation Surface Mounted

Finishing Dot-free, Milky Silicone, Black/White options

Cable OD5.0-2x20#AWG L=300±5mm

Weight 140g/m

Working Environment -20°C ~ +50°C

Storage Condition Storage Temperature: -5°C to +60°C

Relative Humidity: ≤95%

#### Model No. 73131.610







### **Accessories Options**



**Aluminium Clip** Part No.: 73199.018 Material: Aluminium



**Square Channel**Part No.: 73199.019
Material: Aluminium

### **Photometry**

#### 3W/m-60° 2700K



### 6W/m-60° 2700K



### 10W/m-60° 2700K



#### 12W/m-60° 2700K



www.k2lighting.com Last update: Feb.2024

Contact: info@k2lighting.com

Code:

Project:



# **VIVA Silicone Hex Top**

LED STRIP LIGHT

## **Cutting Details**

Model No. 73131.610



Max. Continuous Length: 5010±5mm

#### **Installation Guidance**

Part No. Description Installation



73199.018

#### Strip Lig

Aluminium Clip provides flexible installation for the LED Strip Light for non linear or hard access area. Especially for cove and round installation area, aluminium clip provides easy installation and maintenance for LED Strip Light. This accessory ensures zero damage to the interior finishing during maintenance.





Material:

Dimension:

**ALUMINIUM CLIP** 





Silicone





### **SQUARE CHANNEL**

Square Channel provides easy installation and maintena