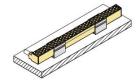

### **Photo**

### **Luminaire Specification**

Input

Minimum Cutting Length 59mm

Max. Continuous Length 5010mm

Size 1012\*12\*12mm

Min. Bend Radius R50mm

Installation Surface Mounted

Finishing Dot-free, Milky Silicone, Black/White options