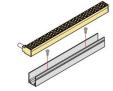

### **SQUARE CHANNEL**

Square Channel provides easy installation and maintenance for the LED Strip Light. It provides linear installation to ensure uniform lighting output. It also acts as an heatsink for the LED to ensure longer lifespan. The glove prove space for mounting screw to ensure uniform installation of the LED Strip Light. This accessory ensures zero damage to the interior finishing during maintenance.