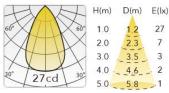

m

CCT 2400K / 2700K / 3000K / 4000K

Beam Angle 60°
CRI Ra90
Number of LEDs N/A
Pitch N/A
Light Source SMD LED

SDCM 2-Step Single-Bin (Light Source)

DC 24V

### **Luminaire Specification**

Input

Minimum Cutting Length 59mm

Max. Continuous Length 5010mm

Size 1012\*12\*12mm

Min. Bend Radius R50mm

Installation Surface Mounted

Finishing Dot-free, Milky Silicone, Black/White options

Cable OD5.0-2x20#AWG L=300±5mm

Weight 140g/m

Working Environment -20°C ~ +50°C

Storage Condition Storage Temperature: -5°C to +60°C

Relative Humidity: ≤95%

#### Model No. 73131.610







### **Accessories Options**



**Aluminium Clip** Part No.: 73199.018 Material: Aluminium



**Square Channel**Part No.: 73199.019
Material: Aluminium

### **Photometry**

#### 3W/m-60° 2700K



### 6W/m-60° 2700K



### 10W/m-60° 2700K



#### 12W/m-60° 2700K



www.k2lighting.com Last update: Feb.2024

Contact: info@k2lighting.com

Code:

Project:



# **VIVA Silicone Hex Top**

LED STRIP LIGHT

## **Cutting Details**

Model No. 73131.610



Max. Continuous Length: 5010±5mm

#### **Installation Guidance**

Part No. Description Installation



73199.018

#### Strip Lig

Aluminium Clip provides flexible installation for the LED Strip Light for non linear or hard access area. Especially for cove and round installation area, aluminium clip provides easy installation and maintenance for LED Strip Light. This accessory ensures zero damage to the interior finishing during maintenance.





Material:

Dimension:

**ALUMINIUM CLIP** 





Silicone





### **SQUARE CHANNEL**

Square Channel provides easy in