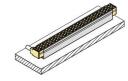

#### Strip Lig

Aluminium Clip provides flexible installation for the LED Strip Light for non linear or hard access area. Especially for cove and round installation area, aluminium clip provides easy installation and maintenance for LED Strip Light. This accessory ensures zero damage to the interior finishing during maintenance.

Material:

Dimension:

**ALUMINIUM CLIP** 

Silicone