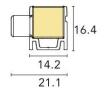

### **SQUARE CHANNEL**

Square Channel provides easy installation and maintenance for the LED Strip Light. It provides linear installation to ensure uniform lighting output. It also acts as an heatsink for the LED to ensure longer lifespan. The glove prove space for mounting screw to ensure uniform installation of the LED Strip Light. This accessory ensures zero damage to the interior finishing during maintenance.

Material: PC

Dimension: