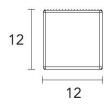

### **Luminaire Specification**

Input

Minimum Cutting Length 59mm

Max. Continuous Length 5010mm

Size 1012\*12\*12mm

Min. Bend Radius R50mm

Installation Surface Mounted

Finishing Dot-free, Milky Silicone, Black/White options