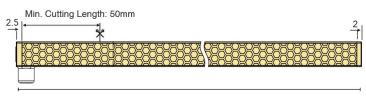

x. Continuous Length 5010mm

Size 1012\*12\*12mm

Min. Bend Radius R50mm

Installation Surface Mounted

Finishing Dot-free, Milky Silicone, Black/White options

Cable OD5.0-2x20#AWG L=300±5mm

Weight 140g/m

Working Environment -20°C ~ +50°C

Storage Condition Storage Temperature: -5°C to +60°C

Relative Humidity: ≤95%

#### Model No. 73131.610







### **Accessories Options**



**Aluminium Clip** Part No.: 73199.018 Material: Aluminium



**Square Channel**Part No.: 73199.019
Material: Aluminium

### **Photometry**

#### 3W/m-60° 2700K



### 6W/m-60° 2700K



### 10W/m-60° 2700K



#### 12W/m-60° 2700K



www.k2lighting.com Last update: Feb.2024

Contact: info@k2lighting.com

Code:

Project:



# **VIVA Silicone Hex Top**

LED STRIP LIGHT

## **Cutting Details**

Model No. 73131.610



Max. Continuous Length: 5010±5mm

#### **Installation Guidance**

Part No. Description Installation



73199.018

#### Strip Lig

Aluminium Clip provides flexible installation for the LED Strip Light for non linear or hard access area. Especially for cove and round installation area, aluminium clip provides easy installation and maintenance for LED Strip Light. This accessory ensures zero damage to the interior finishing during maintenance.





Material:

Dimension:

**ALUMINIUM CLIP** 





Silicone





### **SQUARE CHANNEL**

Square Channel provides easy installation and maintenance for the LED Strip Light. It provides linear installation to ensure uniform lighting output. It also acts as an heatsink for the LED to ensure longer lifespan. The glove prove space for mounting screw to e