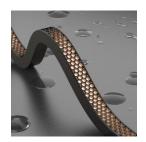

LED STRIP LIGHT

### **Photo**





### **Light Source Parameters**

 LED Power
 3W/m
 6W/m
 10W/m
 12W/m

 LED Lumen
 282 lm/m
 545 lm/m
 825 lm/m
 996 lm/m

 System Lumens
 13 lm/m
 26 lm/m
 38 lm/m
 48 lm/m

CCT 2400K / 2700K / 3000K / 4000K

Beam Angle 60°
CRI Ra90
Number of LEDs N/A
Pitch N/A
Light Source SMD LED

SDCM 2-Step Single-Bin (Light Source)

DC 24V

### **Luminaire Specification**

Input

Minimum Cutting Length 59mm

Max. Continuous Length 5010mm

Size 1012\*12\*12mm

Min. Bend Radius R50mm

Installation Surface Mounted

Finishing Dot-free, Milky Silicone, Black/White options

Cable OD5.0-2x20#AWG L=300±5mm

Weight 140g/m

Working Environment -20°C ~ +50°C

Storage Condition Storage Temperature: -5°C to +60°C

Relative Humidity: ≤95%

#### Model No. 73131.610







### **Accessories Options**



**Aluminiu