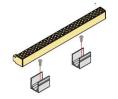

#### Strip Lig

Aluminium Clip provides flexible installation for the LED Strip Light for non linear or hard access area. Especially for cove and round installation area, aluminium clip provides easy installation and maintenance for LED Strip Light. This accessory ensures zero damage to the interior finishing during maintenance.

Material:

Dimension:

**ALUMINIUM CLIP** 

Silicone