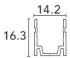

Material:

Dimension:

**ALUMINIUM CLIP** 

Silicone

#### Strip Lig

Aluminium Clip provides flexible installation for the LED Strip Light for non linear or hard access area. Especially for cove and round installation area, aluminium clip provides easy installation and maintenance for LED Strip Light. This accessory ensures zero damage to the interior finishing during maintenance.