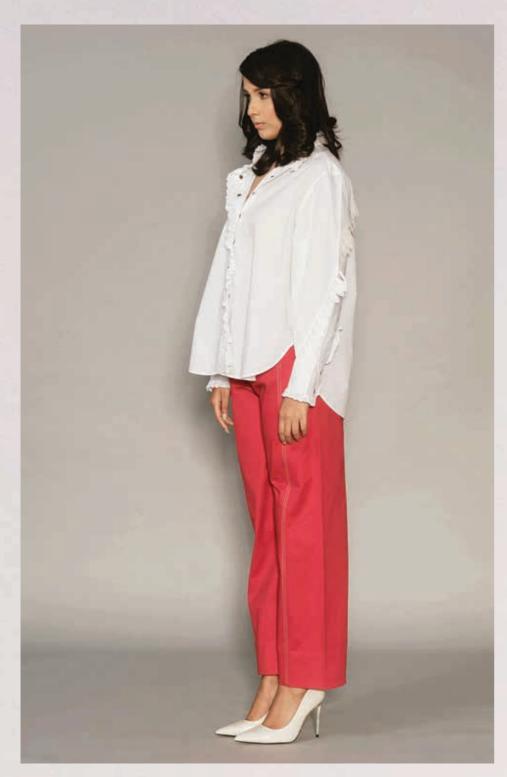

### Leaf Applique Shirt

Embrace summer vibes with our crisp white shirt featuring handcrafted leaf appliques and lace embellishment for an elegant touch. The loose fit ensures comfort while exuding a dreamy aesthetic.

## Straight Cut Trousers

These sophisticated solid straight cut trousers are a timeless addition to your capsule wardrobe. Their clean and sleek design makes them perfect to pair with a crisp white shirt for a classic and polished look.