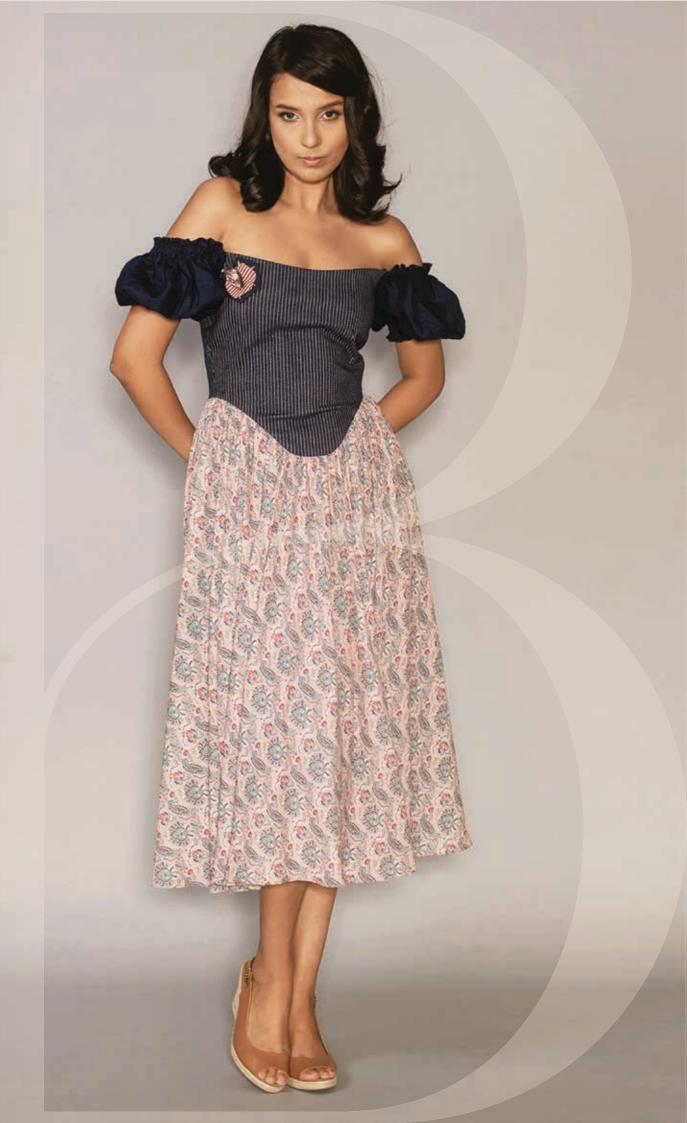

# Boolice Dress

たいかち

This dreamy ensemble gives a modern twist to the Victorian era with a denim yoke bodice, puffy sleeves and voluminous skirt. The denim bodice, tailored to perfection with intricate lace details and delicate floral motifs adorn the sleeves, adding a touch of whimsy and natures beauty.

Denim & Pink Floral Cotton Linen White Cotton & Black Floral Cotton Linen

Indulge in the undeniable charm of our red floral dress with cross tie and lace embellishment. This enchanting ensemble seamlessly blends bold femininity with delicate details, creating a truly unforgettable look.