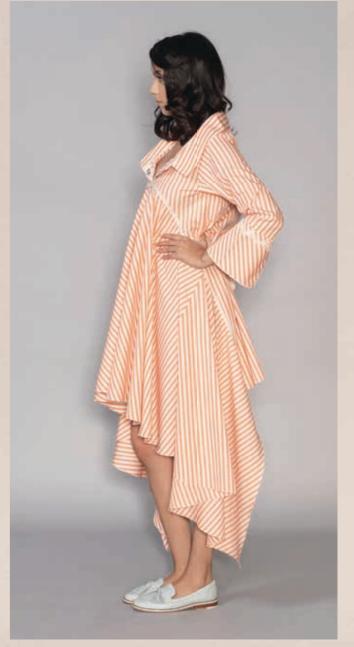

# Ville

#### Long Summer Dress

tCX25

The backless summer dress, with origami butterfly details and orange/white pinstripe highlights, embodies ethereal elegance. Its bare back symbolizes liberation, while the vibrant colors evoke sun-kissed horizons and carefree moments by the shore.