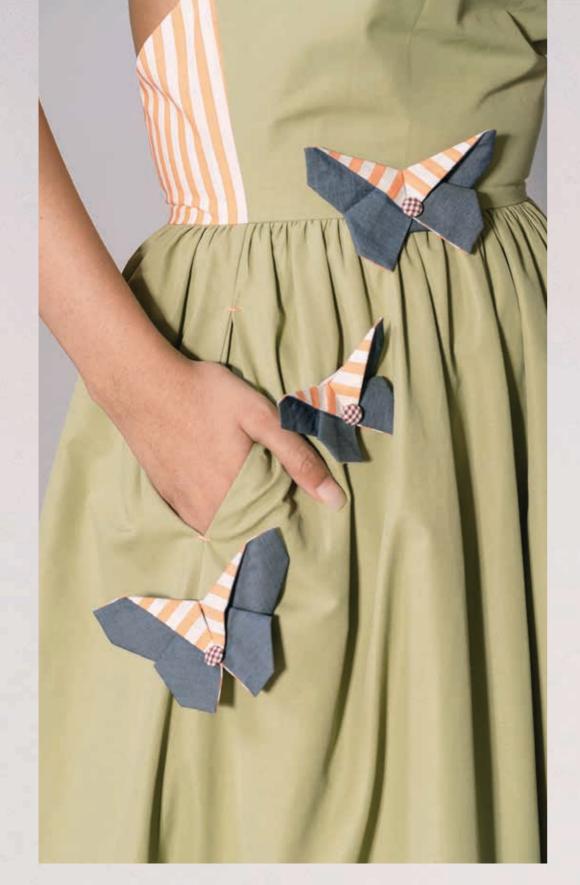

#### Long Summer Dress

tCX25

The backless summer dress, with origami butterfly details and orange/white pinstripe highlights, embodies ethereal elegance. Its bare back symbolizes liberation, while the vibrant colors evoke sun-kissed horizons and carefree moments by the shore.