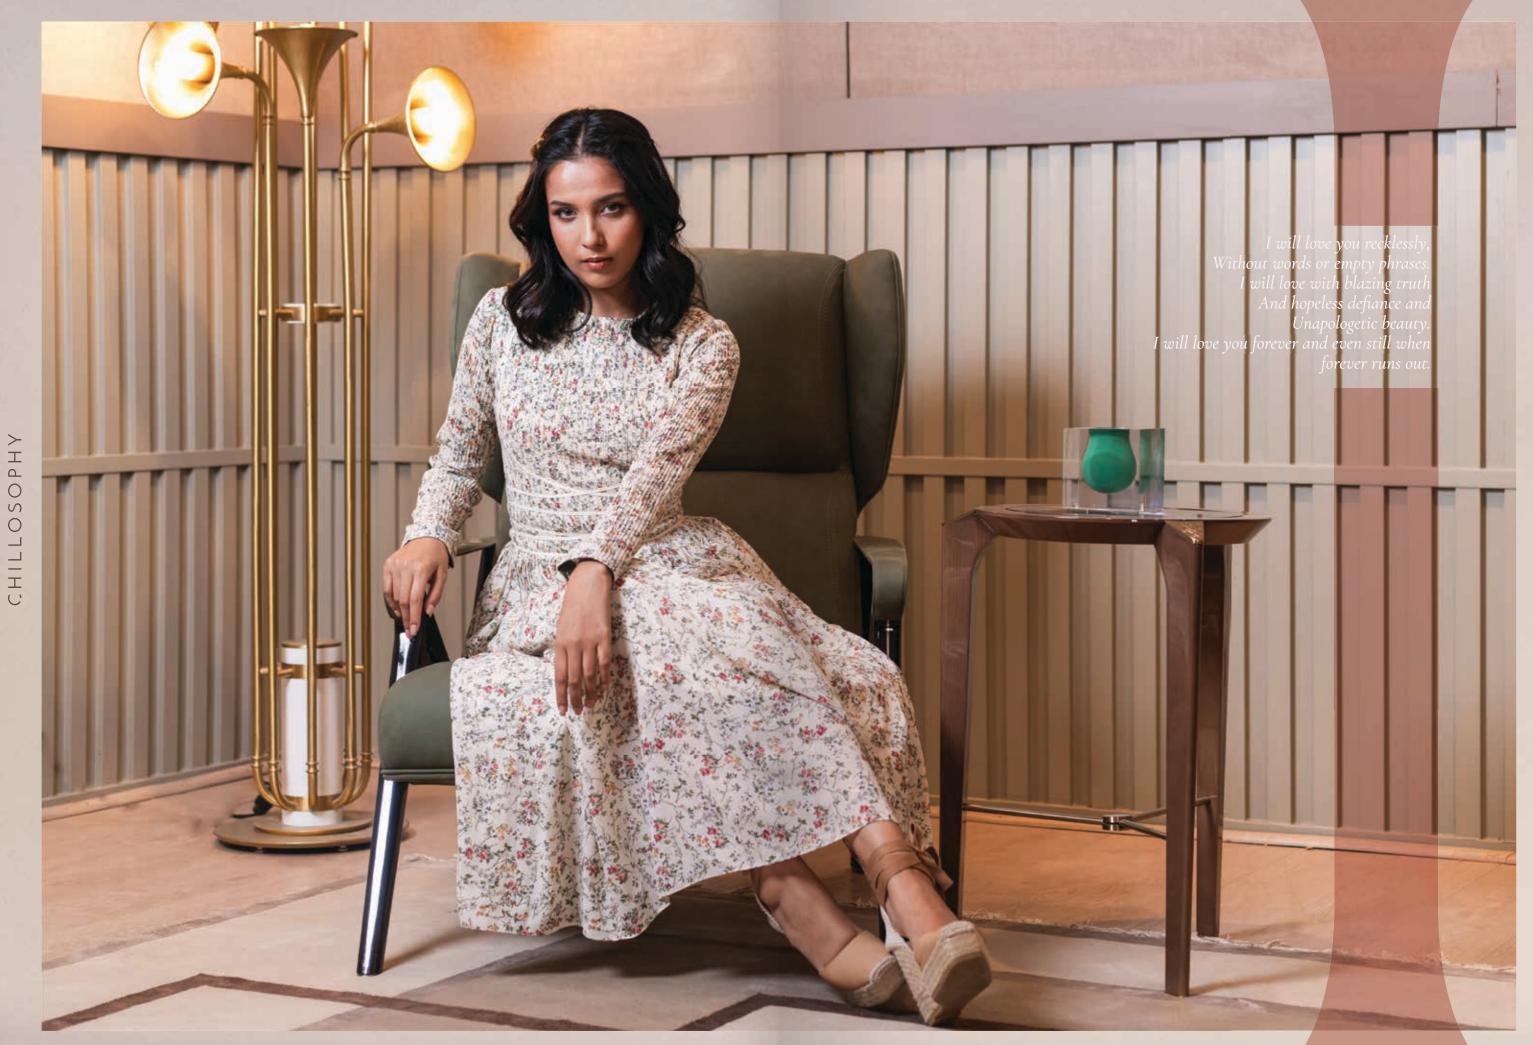

# Penny

CHILLOSOPHY

#### Ruched Sleeves Shirtdress

This long shirtdress exudes sophistication and style, radiating intelligence. The textured belt accentuates the waistline for a flattering silhouette. The ruched sleeves add modernity and attention to detail, making it a smart and chic choice.