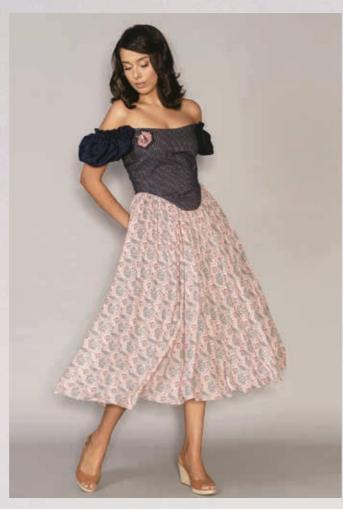

# Boolice Dress

たいかち

This dreamy ensemble gives a modern twist to the Victorian era with a denim yoke bodice, puffy sleeves and voluminous skirt. The denim bodice, tailored to perfection with intricate lace details and delicate floral motifs adorn the sleeves, adding a touch of whimsy and natures beauty.

Denim & Pink Floral Cotton Linen White Cotton & Black Floral Cotton Linen

Indulge in the undeniable charm of our red floral dress with cross tie and lace embellishment. This enchanting ensemble seamlessly blends bold femininity with delicate details, creating a truly unforgettable look.