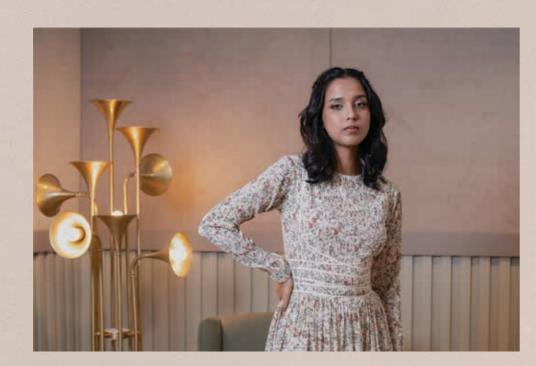

# Boolice Dress

たいかち

This dreamy ensemble gives a modern twist to the Victorian era with a denim yoke bodice, puffy sleeves and voluminous skirt. The denim bodice, tailored to perfection with intricate lace details and delicate floral motifs adorn the sleeves, adding a touch of whimsy and natures beauty.

Denim & Pink Floral Cotton Linen White Cotton & Black Floral Cotton Linen

Indulge in the undeniable charm of our red floral dress with cross tie and lace embellishment. This enchanting ensemble seamlessly blends bold femininity with delicate details, creating a truly unforgettable look.