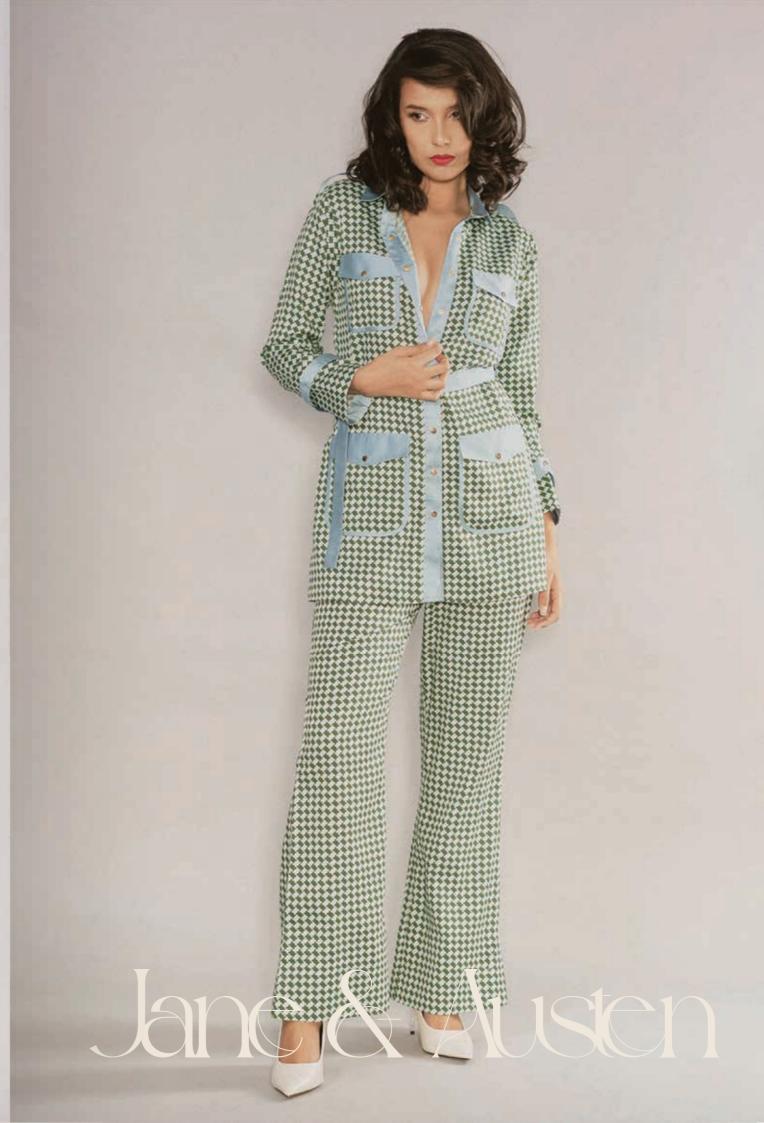

CCIO LOVEFOOL / LOOKBOOK

Ivory Cream / Yellow / Grey Linen with Navy Crochet Detail ₹11,499

Step into a world of dreamy summer sophistication with this tailored, belted mid-length shirt. Its vintage ivory lace and four satin-lined front pockets add an enchanting touch. A must-have for the fashion-forward, pair it with matching trousers for a smart yet ethereal vibe.

## Vintage Print Co-ords

₹12,900 (top) + ₹9,999 (trousers)