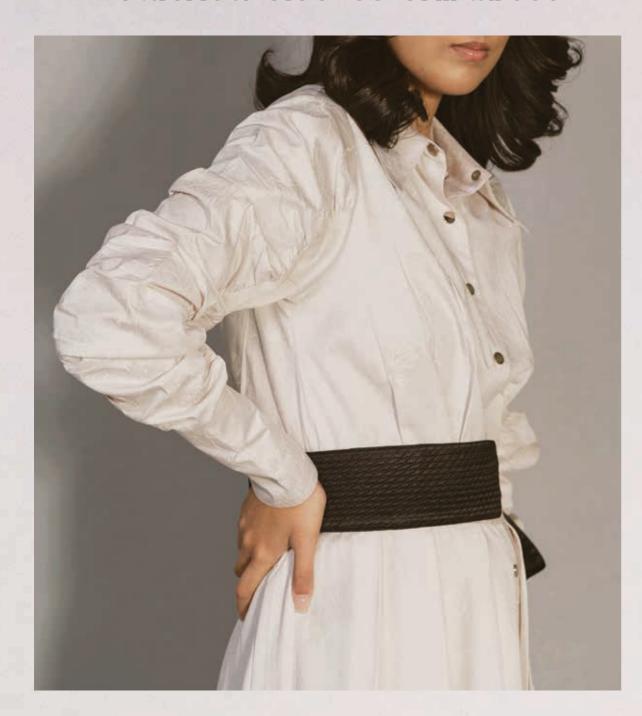

# LilyRosc

Belted Shirtdress

This poplin shirt features a front tie belt and a gardenia print on the bodice. Its polished fabric exudes chicness, while the tie belt adds a feminine touch and defines the waist. With its whimsical gardenia print, it's a standout piece for any occasion.