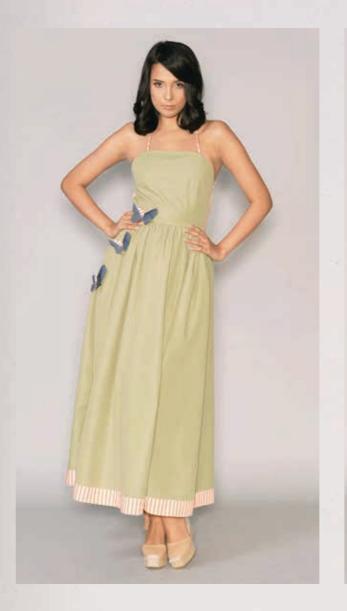

#### Long Summer Dress

tCX25

The backless summer dress, with origami butterfly details and orange/white pinstripe highlights, embodies ethereal elegance. Its bare back symbolizes liberation, while the vibrant colors evoke sun-kissed horizons and carefree moments by the shore.