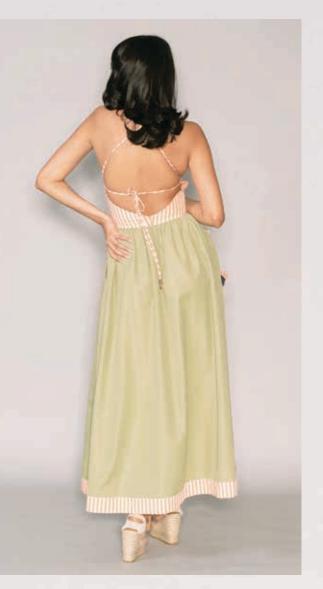

#### Long Summer Dress

tCX25

The backless summer dress, with origami butterfly details and orange/white pinstripe highlights, embodies ethereal elegance. Its bare back symbolizes liberation, while the vibrant colors evoke sun-kissed horizons and carefree moments by the shore.