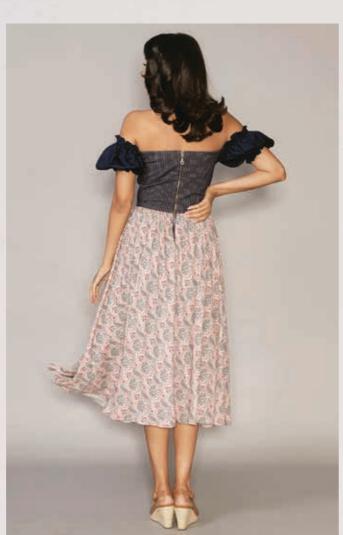

# Boolice Dress

たいかち

This dreamy ensemble gives a modern twist to the Victorian era with a denim yoke bodice, puffy sleeves and voluminous skirt. The denim bodice, tailored to perfection with intricate lace details and delicate floral motifs adorn the sleeves, adding a touch of whimsy and natures beauty.

Denim & Pink Floral Cotton Linen White Cotton & Black Floral Cotton Linen

Indulge in the undeniable charm of our red floral dress with cross tie and lace embellishment. This enchanting ensemble seamlessly blends bold femininity with delicate details, creating a truly unforgettable look.