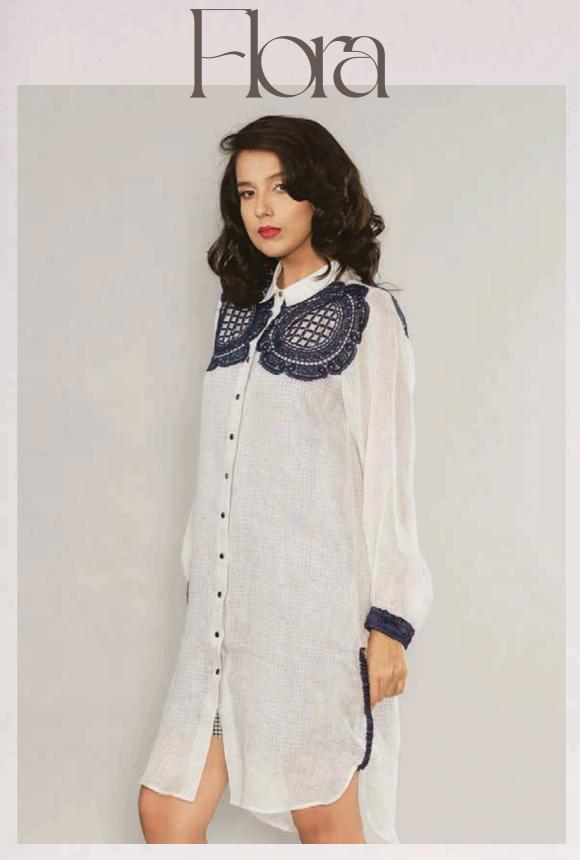

#### Crochet Detail Linen Dress

さいから

Revamp your wardrobe with this charming linen mid-length shirt that emanates a delicate radiance. The shirt features contrasting crochet flower accents gracefully adorning the shoulders, adding a touch of whimsy to your ensemble.

CCIO LOVEFOOL / LOOKBOOK

Ivory Cream / Yellow / Grey Linen with Navy Crochet Detail ₹11,499

Step into a world of dreamy summer sophistication with this tailored, belted mid-length shirt. Its vintage ivory lace and four satin-lined front pockets add an enchanting touch. A must-have for the fashion-forward, pair it with matching trousers for a smart yet ethereal vibe.