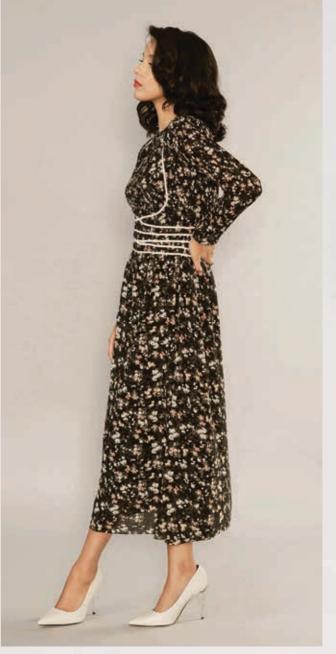

₹14,999

Flowy Dreamy Dress

₹20,999

The printed floral georgette mini pleated dress is a delightful and charming piece, perfect for those with a romantic and whimsical style. Made from lightweight fabric, it drapes elegantly and offers a graceful flow as you move. The feminine bodice cut accentuates your curves, creating an hourglass figure and a graceful silhouette.

Ivory Delicate Floral Print Georgette Black Delicate Floral Print Georgette