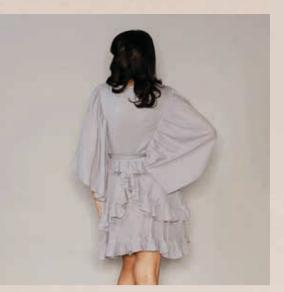

#### Kaftan Dress

This fanciful and romantic dress features textured yoke detail, flowy sleeves, circular cut ruffles, and a waist-cinching belt with a metal buckle. It is adorned with a handmade floral brooch, adding a touch of romance. Perfect for special occasions, this dress captivates with its magical and ethereal look.