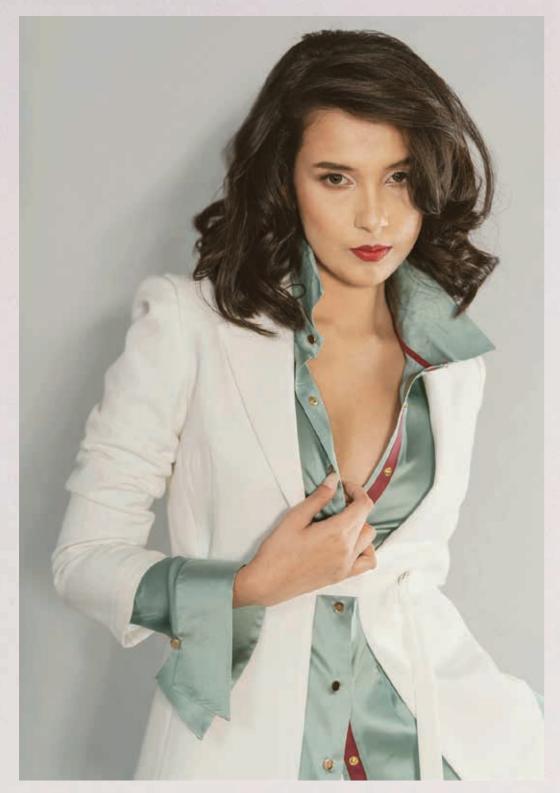

# Josephine & Jose

Elevate your style with our tailored belted mid-length blazer, adding a stylish edge to your wardrobe. Meticulously crafted, it offers a flattering silhouette and a sophisticated touch perfect for both professional settings and chic social occasions. Pair it With Jose pants for a polished and ultra sleek look.

White / Beige European Stretch Crepe ₹17,900 (blazer) + ₹8,969 (trousers)