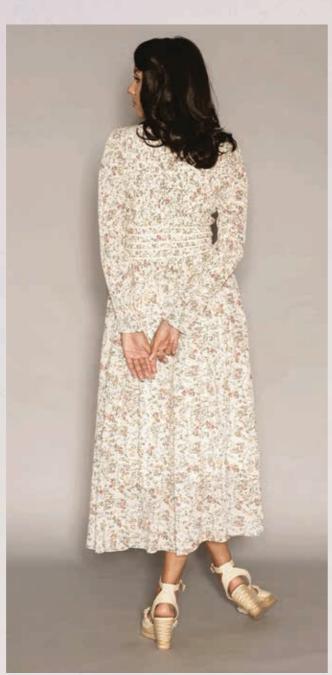

₹14,999

Flowy Dreamy Dress

₹20,999

The printed floral georgette mini pleated dress is a delightful and charming piece, perfect for those with a romantic and whimsical style. Made from lightweight fabric, it drapes elegantly and offers a graceful flow as you move. The feminine bodice cut accentuates your curves, creating an hourglass figure and a graceful silhouette.

Ivory Delicate Floral Print Georgette Black Delicate Floral Print Georgette