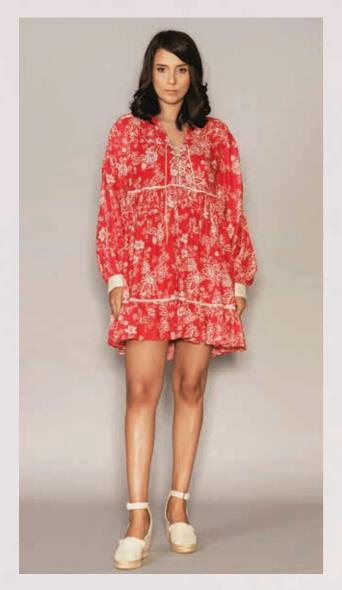

Denim & Pink Floral Cotton Linen White Cotton & Black Floral Cotton Linen

Indulge in the undeniable charm of our red floral dress with cross tie and lace embellishment. This enchanting ensemble seamlessly blends bold femininity with delicate details, creating a truly unforgettable look.