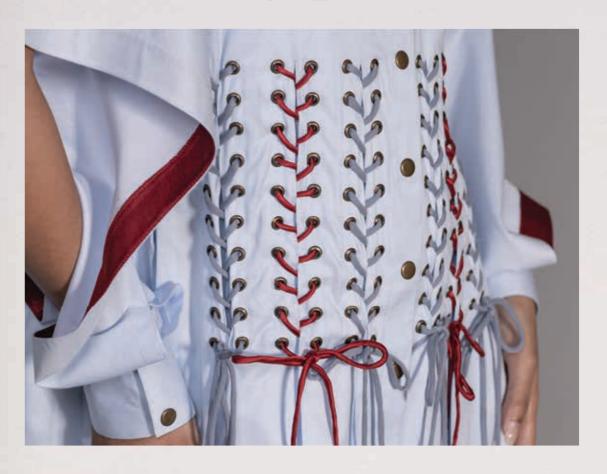

# Cara

#### Corset-inspired Shirtdress

This shirtdress combines structure and style, featuring cut-out sleeves, box pleats reinforced with rivets, and tie lace details. This garment celebrates individuality with a touch of rebelliousness, adding an edgy element to your look.