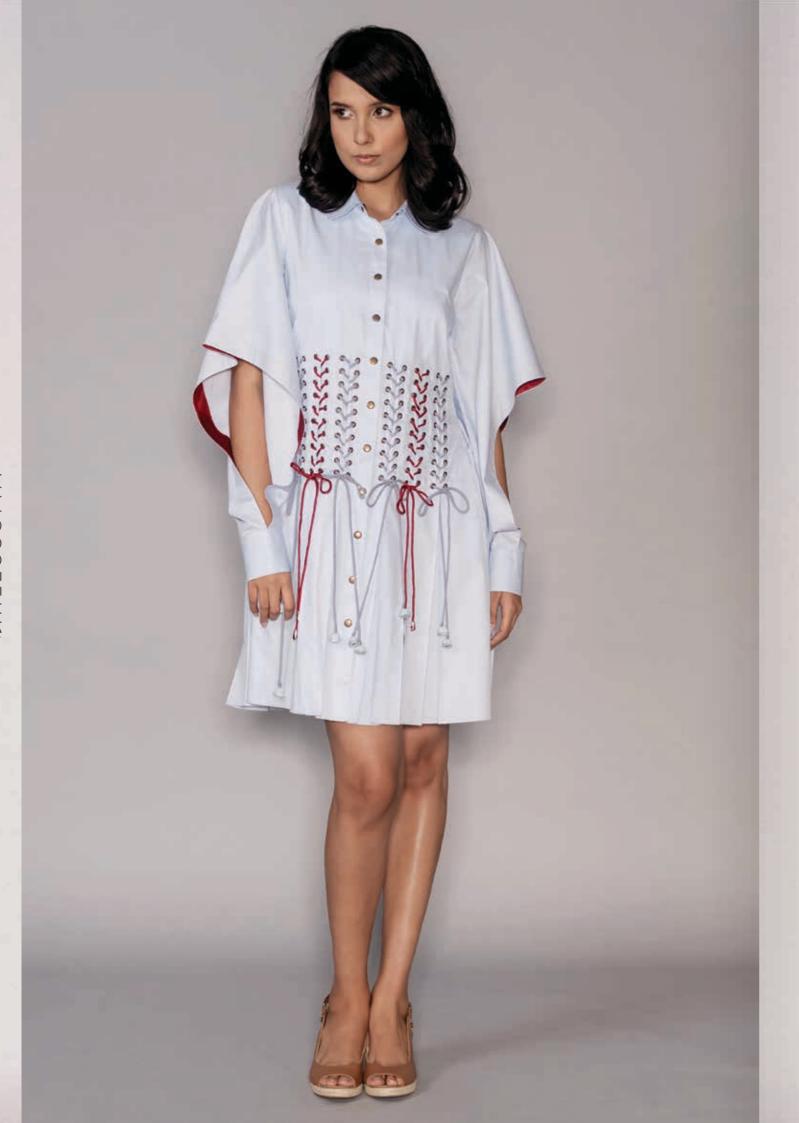

# Cara

#### Corset-inspired Shirtdress

This shirtdress combines structure and style, featuring cut-out sleeves, box pleats reinforced with rivets, and tie lace details. This garment celebrates individuality with a touch of rebelliousness, adding an edgy element to your look.