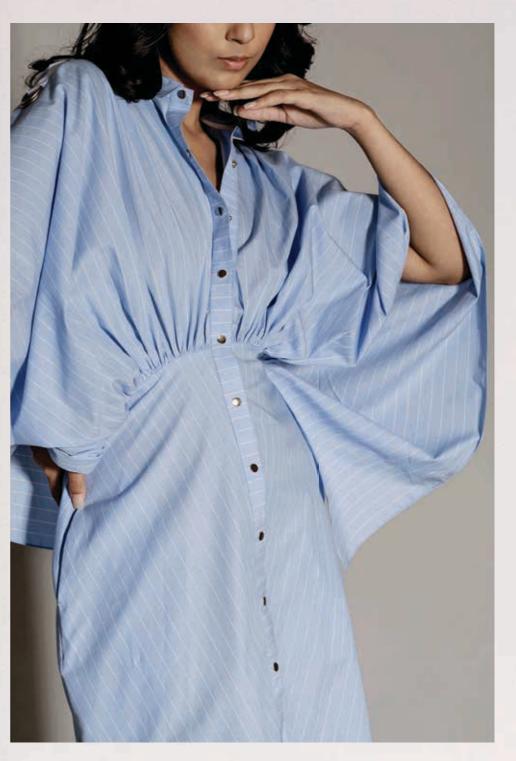

an Dress







This fanciful and romantic dress features textured yoke detail, flowy sleeves, circular cut ruffles, and a waist-cinching belt with a metal buckle. It is adorned with a handmade floral brooch, adding a touch of romance. Perfect for special occasions, this dress captivates with its magical and ethereal look.



# Victoria

tCX25







Romantic Ruffled Dress



Rose Pink / Dusty Blue ₹16,999



# Evia





大CX25

₹12,900

#### Kaftan Dress

Indulge in holiday bliss with this exquisite soft kaftan, draping beautifully for a relaxed silhouette. The U-shaped ruche detail adds visual interest, while the airy batwing sleeves create a breezy feel, perfect for your tropical escape. Embrace its enchanting allure and experience pure vacation magic.

## Ciscle





#### Kaftan Dress



This comfortable and stylish kaftan drapes beautifully and creates a relaxed silhouette. The U-shaped ruche detail adds a touch of visual interest, while the batwing sleeves provide an airy and breezy feel. Perfect for a dreamy and effortless look, this kaftan is a must-have for any occasion.

₹11,999



## Doc



Tie Back Midi Dress





Peach / Dark Grey Viscose Linen

This tie back midi dress is a delightful choice for a fun and vibrant summer look. With a rounded hem top and adjustable shoulder straps, it offers a comfortable and flattering fit. The handmade floral brooch adds a charming touch to complete the ensemble.









Artichoke Green / Soft Blue with Orange Pinstripes in Poplin

₹12,999

# Ville





#### Long Summer Dress

tCX25

The backless summer dress, with origami but