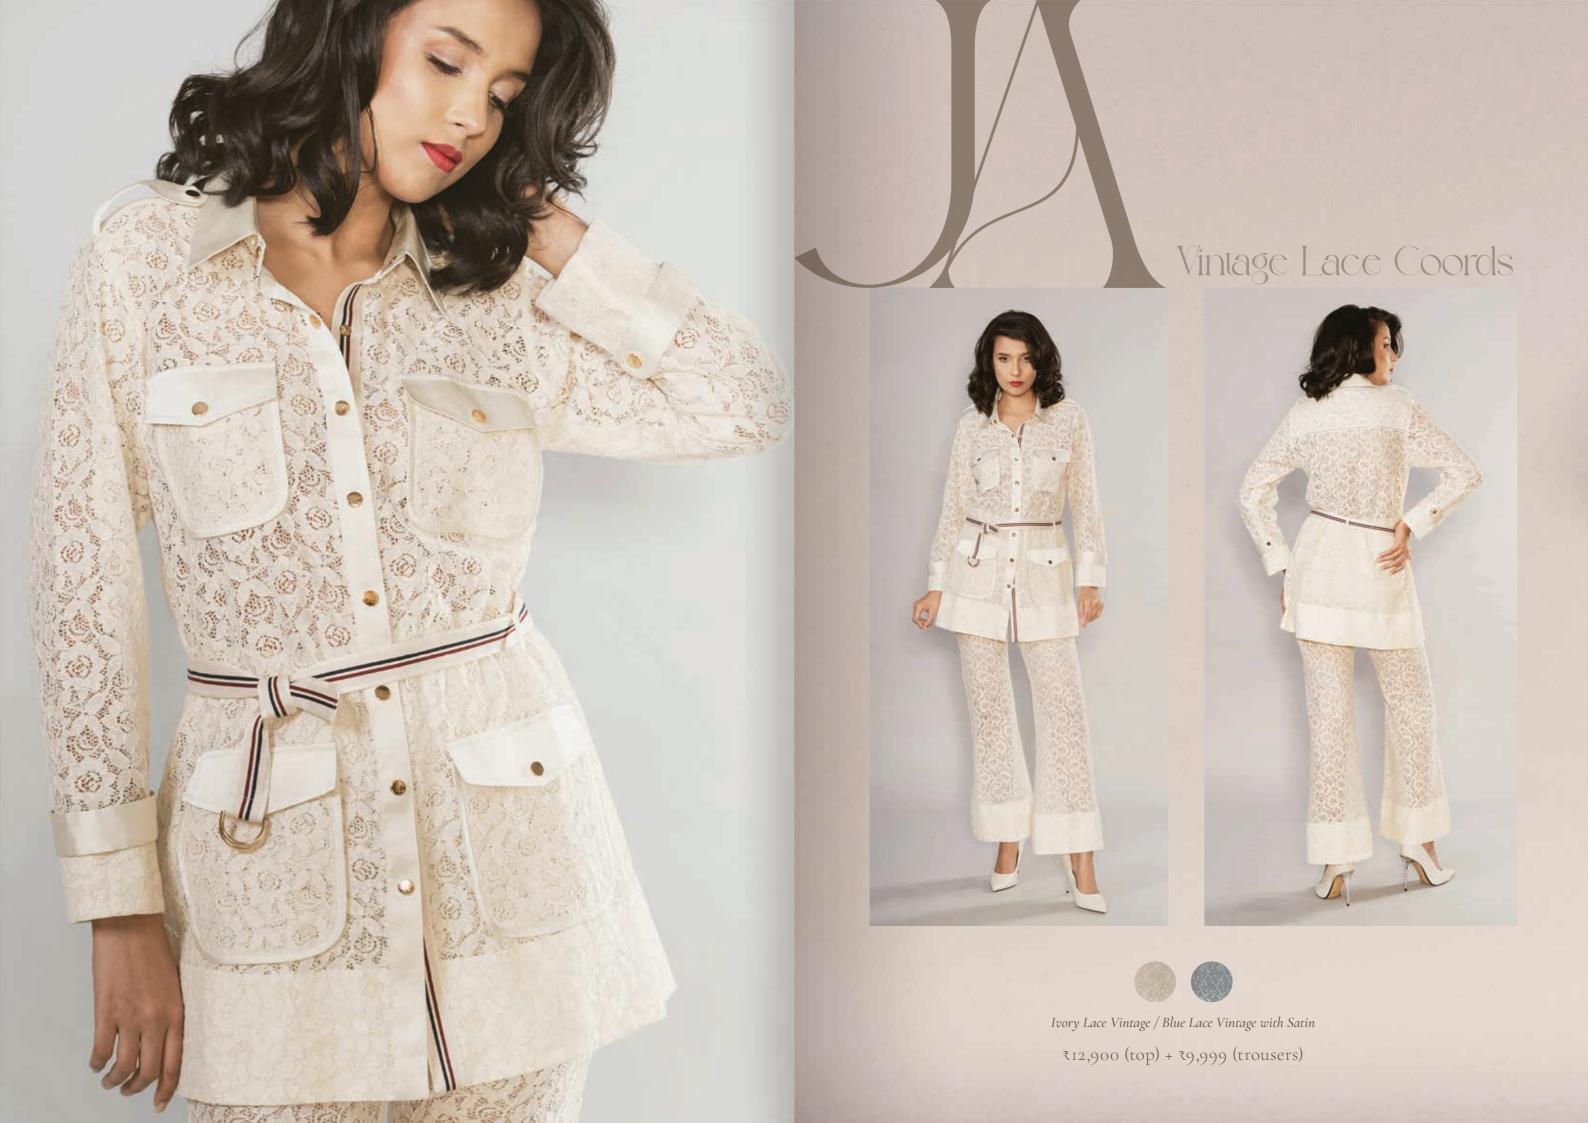

t complements the overall design, while delicate lace details add







#### Crochet Detail Linen Dress

さいから





Revamp your wardrobe with this charming linen mid-length shirt that emanates a delicate radiance. The shirt features contrasting crochet flower accents gracefully adorning the shoulders, adding a touch of whimsy to your ensemble.



CCIO LOVEFOOL / LOOKBOOK







Ivory Cream / Yellow / Grey Linen with Navy Crochet Detail ₹11,499







Step into a world of dreamy summer sophistication with this tailored, belted mid-length shirt. Its vintage ivory lace and four satin-lined front pockets add an enchanting touch. A must-have for the fashion-forward, pair it with matching trousers for a smart yet ethereal vibe.

## Vintage Print Co-ords





₹12,900 (top) + ₹9,999 (trousers)





# Celia







Navy Blue Pinstripe in Poplin / Denim

₹12,999

#### tex25

#### Kaftan Dress



Introducing our stylish kaftan designed for relaxation and elegance. With a relaxed straight cut, ruched waistline, V-neckline adorned with lace applique, long sleeves with laced cuffs, and convenient side pockets, this kaftan combines comfort and style effortlessly. Embrace fashion-forward comfort with this must-have addition to your wardrobe.

#### Kaftan Dress







This fanciful and romantic dress features textured yoke detail, flowy sleeves, circular cut ruffles, and a waist-cinching belt with a metal buckle. It is adorned with a handmade floral brooch, adding a touch of romance. Perfect for special occasions, this dress captivates with its magical and ethereal look.



# Victoria

tCX25