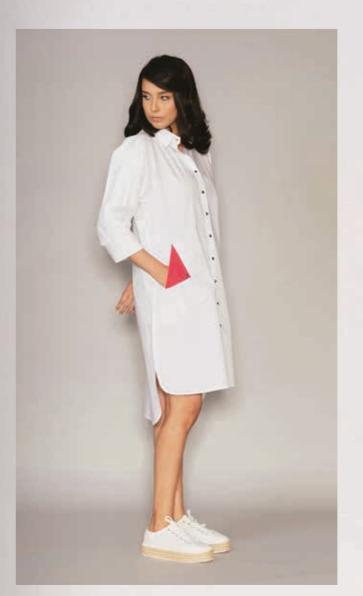

sitely tailored sequined high-waisted Naomi Short pants.

₹11,999

# Rachel



White Poplin

₹11,999

### Leaf Applique Shirt



Embrace summer vibes with our crisp white shirt featuring handcrafted leaf appliques and lace embellishment for an elegant touch. The loose fit ensures comfort while exuding a dreamy aesthetic.

## Straight Cut Trousers



These sophisticated solid straight cut trousers are a timeless addition to your capsule wardrobe. Their clean and sleek design makes them perfect to pair with a crisp white shirt for a classic and polished look.







## Relocca

2012年

Timeless classic meets artistic flair. This white poplin shirtdress fuses classic style with a touch of vintage charm with meticulously hand painted design on the back, embellished with art deco lace details.





White Poplin

₹14,900



Tailored Blazer & Trousers

# Josephine & Jose

Elevate your style with our tailored belted mid-length blazer, adding a stylish edge to your wardrobe. Meticulously crafted, it offers a flattering silhouette and a sophisticated touch perfect for both professional settings and chic social occasions. Pair it With Jose pants for a polished and ultra sleek look.





White / Beige European Stretch Crepe ₹17,900 (blazer) + ₹8,969 (trousers)