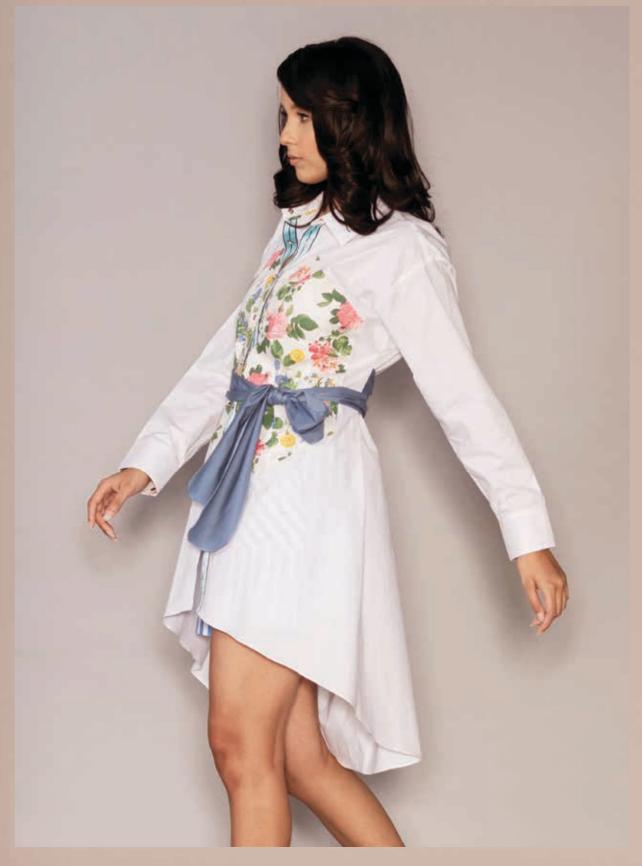

# LilyRosc

Belted Shirtdress

This poplin shirt features a front tie belt and a gardenia print on the bodice. Its polished fabric exudes chicness, while the tie belt adds a feminine touch and defines the waist. With its whimsical gardenia print, it's a standout piece for any occasion.