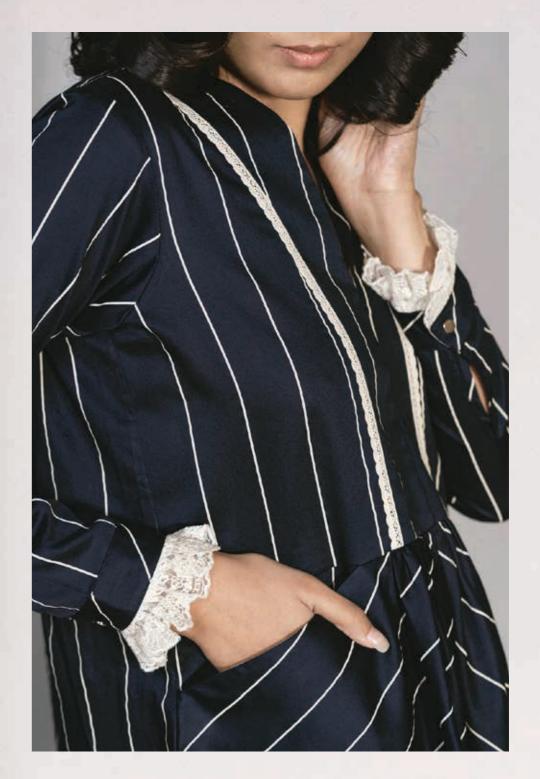

en Dress

さいから





Revamp your wardrobe with this charming linen mid-length shirt that emanates a delicate radiance. The shirt features contrasting crochet flower accents gracefully adorning the shoulders, adding a touch of whimsy to your ensemble.



CCIO LOVEFOOL / LOOKBOOK







Ivory Cream / Yellow / Grey Linen with Navy Crochet Detail ₹11,499







Step into a world of dreamy summer sophistication with this tailored, belted mid-length shirt. Its vintage ivory lace and four satin-lined front pockets add an enchanting touch. A must-have for the fashion-forward, pair it with matching trousers for a smart yet ethereal vibe.

## Vintage Print Co-ords





₹12,900 (top) + ₹9,999 (trousers)





# Celia







Navy Blue Pinstripe in Poplin / Denim

₹12,999

#### tex25

#### Kaftan Dress



Introducing our stylish kaftan designed for relaxation and elegance. With a relaxed straight cut, ruched waistline, V-neckline adorned with lace applique, long sleeves with laced cuffs, and convenient side pockets, this kaftan combines comfort and style effortlessly. Embrace fashion-forward comfort with this must-have addition to your wardrobe.

#### Kaftan Dress







This fanciful and romantic dress features textured yoke detail, flowy sleeves, circular cut ruffles, and a waist-cinching belt with a metal buckle. It is adorned with a handmade floral brooch, adding a touch of romance. Perfect for special occasions, this dress captivates with its magical and ethereal look.



# Victoria

tCX25







Romantic Ruffled Dress



Rose Pink / Dusty Blue ₹16,999



# Evia





大CX25

₹12,900