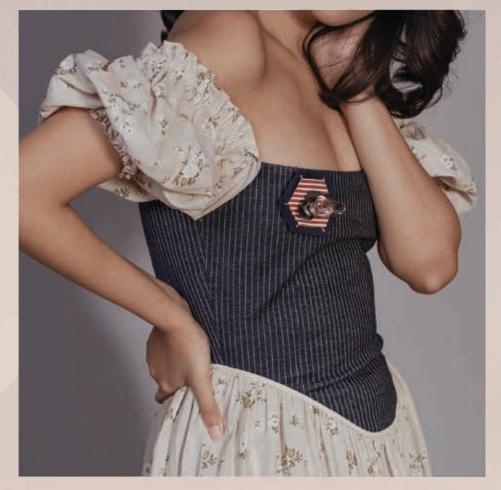

# Boolice Dress

たいかち

This dreamy ensemble gives a modern twist to the Victorian era with a denim yoke bodice, puffy sleeves and voluminous skirt. The denim bodice, tailored to perfection with intricate lace details and delicate floral motifs adorn the sleeves, adding a touch of whimsy and natures beauty.

# Celia

Navy Blue Pinstripe in Poplin / Denim

₹12,999