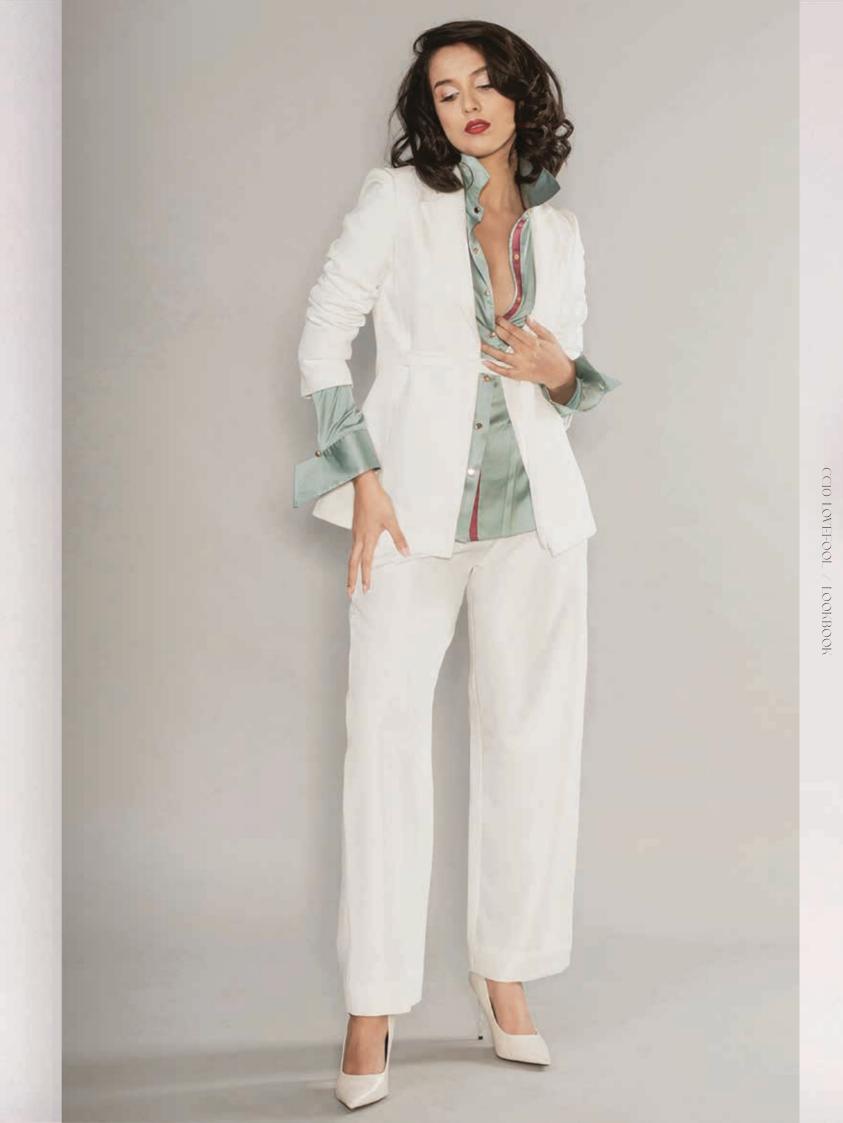

# Josephine & Jose

Elevate your style with our tailored belted mid-length blazer, adding a stylish edge to your wardrobe. Meticulously crafted, it offers a flattering silhouette and a sophisticated touch perfect for both professional settings and chic social occasions. Pair it With Jose pants for a polished and ultra sleek look.

White / Beige European Stretch Crepe ₹17,900 (blazer) + ₹8,969 (trousers)