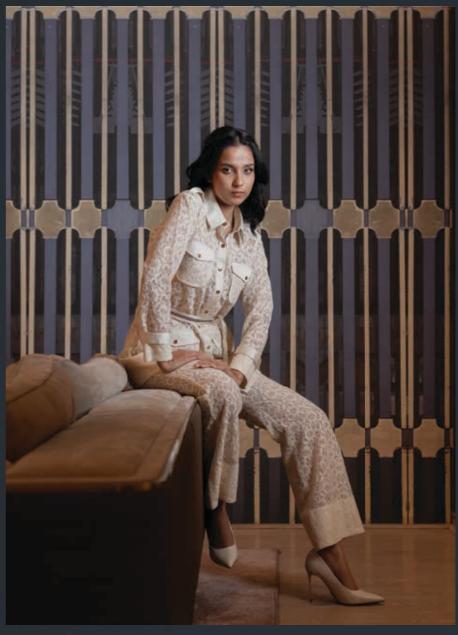

CCIO LOVEFOOL / LOOKBOOK

Ivory Cream / Yellow / Grey Linen with Navy Crochet Detail ₹11,499

Step into a world of dreamy summer sophistication with this tailored, belted mid-length shirt. Its vintage ivory lace and four satin-lined front pockets add an enchanting touch. A must-have for the fashion-forward, pair it with matching trousers for a smart yet ethereal vibe.