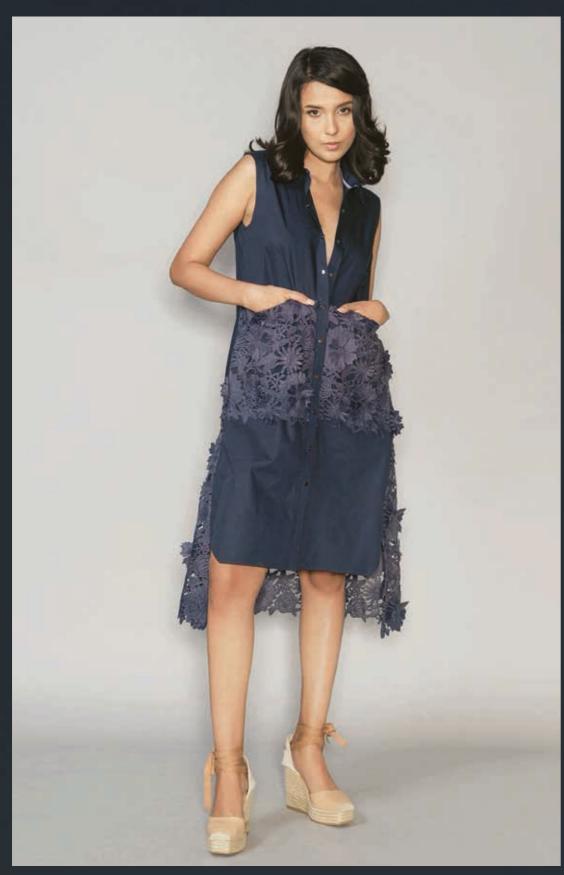

belt adds a feminine touch and defines the waist. With its whimsical gardenia print, it's a standout piece for any occasion.





"And hand in hand,

on the edge of the sand,

# Britany



#### たいか

In this dress, we've reimagined the opulence of the Victorian era, infusing it with the casual chicness of chambray and the luxurious texture of suede. The result? A fashion revolution that embodies both sophistication and comfort, perfect for those who dare to make a statement.







# Cara



#### Corset-inspired Shirtdress



This shirtdress combines structure and style, featuring cut-out sleeves, box pleats reinforced with rivets, and tie lace details. This garment celebrates individuality with a touch of rebelliousness, adding an edgy element to your look.



# Edith Laced Detail Dress



The sleeveless mid-length shirtdress with solid and lace fabric blocking effortlessly blends structure and feminine elegance. Its relaxed straight cut fit complements the overall design, while delicate lace details add







#### Crochet Detail Linen Dress

さいから





Revamp your wardrobe with this charming linen mid-length shirt that emanates a delicate radiance. The shirt features contrasting crochet flower accents gracefully adorning the shoulders, adding a touch of whimsy to your ensemble.



CCIO LOVEFOOL / LOOKBOOK







Ivory Cream / Yellow / Grey Linen with Navy Crochet Detail ₹11,499







Step into a world of dreamy summer sophistication with this tailored, belted mid-length shirt. Its vintage ivory lace and four satin-lined front pockets add an enchanting touch. A must-have