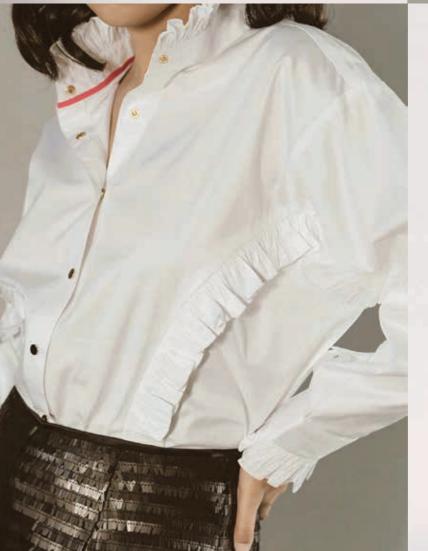

sophistication and style, radiating intelligence. The textured belt accentuates the waistline for a flattering silhouette. The ruched sleeves add modernity and attention to detail, making it a smart and chic choice.





Pink Ivory White Floral / Sap Green in Cotton













The white tunic showcases an elegant scalloped hemline that enhances its flattering flare cut. With its delicate charm and undeniable romance, the scalloped hemline infuses a gentle touch of playfulness and whimsy that perfectly complements our Lovefool aesthetic.

₹13,900





Long Collar Shirt

校公分









Ivory Musk / Blue Musk / White Musk / White in Bamboo

₹12,999



#### Suspender Pants

さくころか









Black / Maroon / Navy / Beige Europeam Stretch Crepe

₹13,999



# Gynthia Ruffled Shirt





₹12,900





# Sequin Shorts

大CX25

The shirt in Bamboo fabric is designed with a looser fit, ensuring comfort and ease of movement with delicate ruffles cascading gracefully to create a feminine and romantic look. For a truly remarkable and fashionable edgy statement, combine it with our exquisitely tailored sequined high-waisted Naomi Short pants.

₹11,999

# Rachel



White Poplin

₹11,999

### Leaf Applique Shirt



Embrace summer vibes with our crisp white shirt featuring handcrafted leaf appliques and lace embellishment for an elegant touch. The loose fit ensures comfort while exuding a dreamy aesthetic.

## Straight Cut Trousers



These sophisticated solid straight cut trousers are a timeless addition to your capsule wardrobe. Their clean and sleek design makes them perfect to pair with a cr