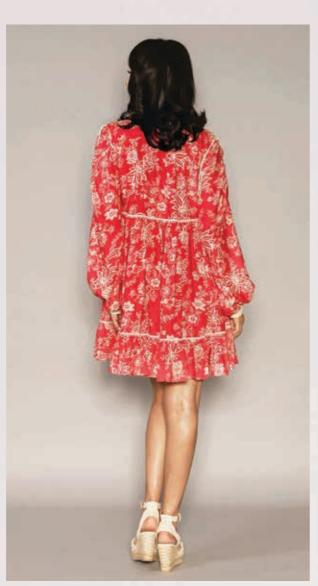

Denim & Pink Floral Cotton Linen White Cotton & Black Floral Cotton Linen

Indulge in the undeniable charm of our red floral dress with cross tie and lace embellishment. This enchanting ensemble seamlessly blends bold femininity with delicate details, creating a truly unforgettable look.