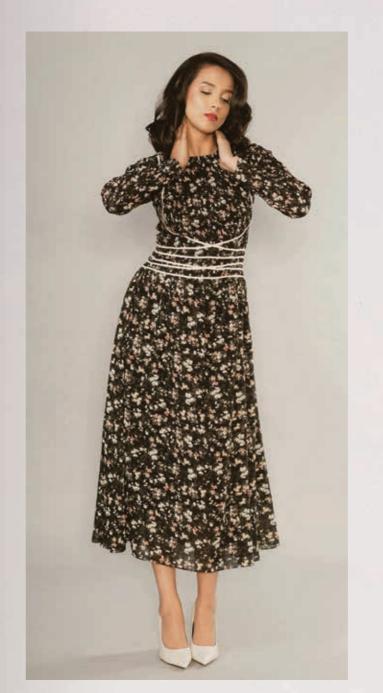

₹14,999

Flowy Dreamy Dress

₹20,999

The printed floral georgette mini pleated dress is a delightful and charming piece, perfect for those with a romantic and whimsical style. Made from lightweight fabric, it drapes elegantly and offers a graceful flow as you move. The feminine bodice cut accentuates your curves, creating an hourglass figure and a graceful silhouette.

Ivory Delicate Floral Print Georgette Black Delicate Floral Print Georgette