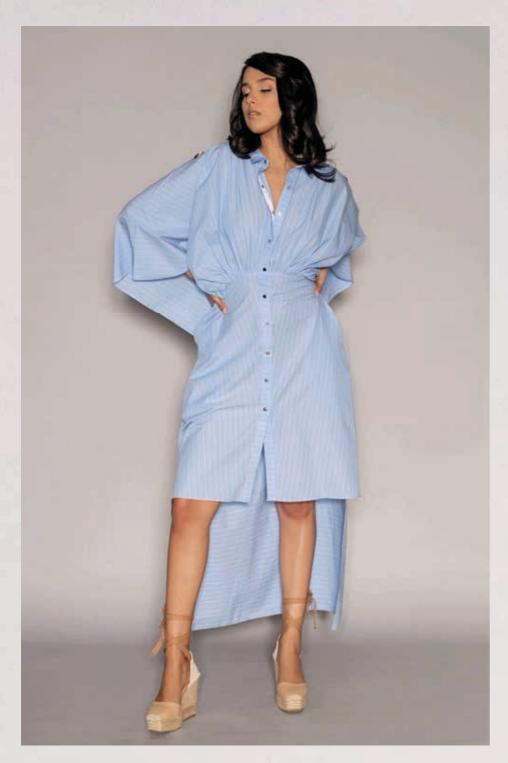

ur wardrobe.

#### Kaftan Dress







This fanciful and romantic dress features textured yoke detail, flowy sleeves, circular cut ruffles, and a waist-cinching belt with a metal buckle. It is adorned with a handmade floral brooch, adding a touch of romance. Perfect for special occasions, this dress captivates with its magical and ethereal look.



# Victoria

tCX25







Romantic Ruffled Dress



Rose Pink / Dusty Blue ₹16,999



# Evia





大CX25

₹12,900

#### Kaftan Dress

Indulge in holiday bliss with this exquisite soft kaftan, draping beautifully for a relaxed silhouette. The U-shaped ruche detail adds visual interest, while the airy batwing sleeves create a breezy feel, perfect for your tropical escape. Embrace its enchanting allure and experience pure vacation magic.

## Ciscle





#### Kaftan Dress



This comfortable and stylish kaftan drapes beautifully and creates a relaxed silhouette. The U-shaped ruche detail adds a touch of visual interest, while the batwing sleeves provide an airy and breezy feel. Perfect for a dreamy and effortless look, this kaftan is a must-have for any occasion.

₹11,999



## Doc



Tie Back Midi Dress





Peach / Dark Grey Viscose Linen

This tie back midi dress is a delightful choice for a fun and vibrant summer look. With a rounded hem top and adjustable shoulder straps, it offers a comfortable and flattering fit. The handmade floral brooch adds a charming touch to complete the ensemble.









Artichoke Green / Soft Blue with Orange Pinstripes in Poplin

₹12,999

# Ville





#### Long Summer Dress

tCX25

The backless summer