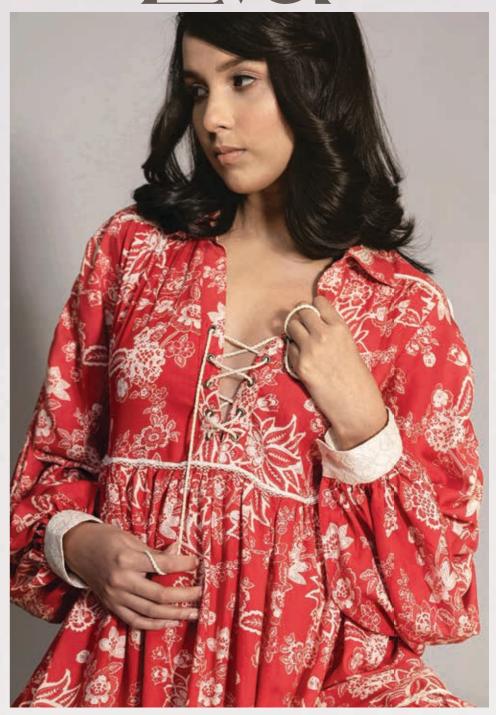

Denim & Pink Floral Cotton Linen White Cotton & Black Floral Cotton Linen

Indulge in the undeniable charm of our red floral dress with cross tie and lace embellishment. This enchanting ensemble seamlessly blends bold femininity with delicate details, creating a truly unforgettable look.