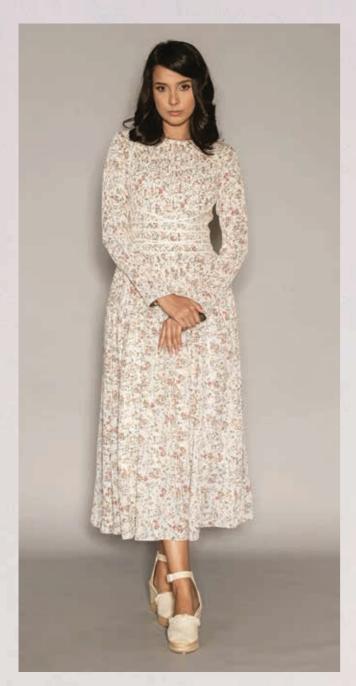

# Penny

CHILLOSOPHY

#### Ruched Sleeves Shirtdress

This long shirtdress exudes sophistication and style, radiating intelligence. The textured belt accentuates the waistline for a flattering silhouette. The ruched sleeves add modernity and attention to detail, making it a smart and chic choice.