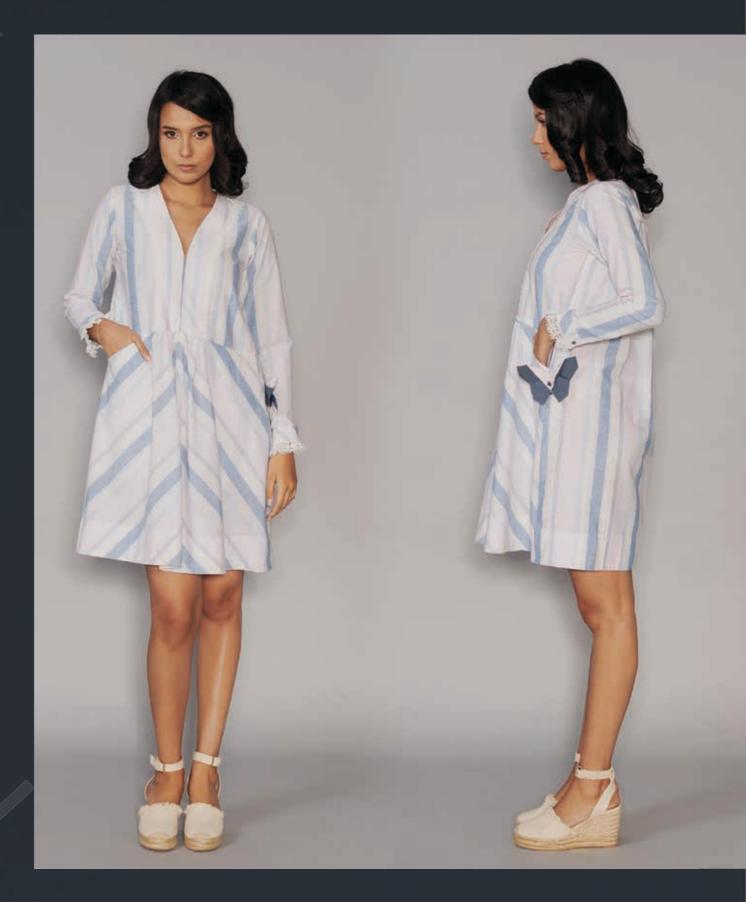

#### Long Summer Dress

tCX25

The backless summer dress, with origami butterfly details and orange/white pinstripe highlights, embodies ethereal elegance. Its bare back symbolizes liberation, while the vibrant colors evoke sun-kissed horizons and carefree moments by the shore.