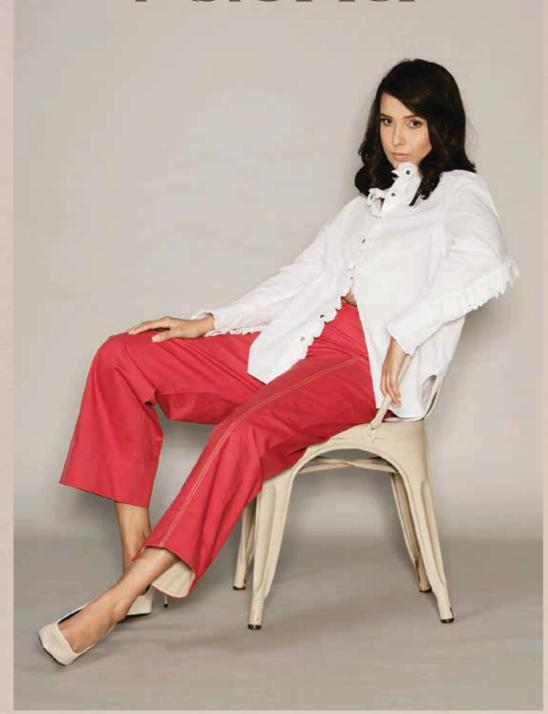

ng flare cut. With its delicate charm and undeniable romance, the scalloped hemline infuses a gentle touch of playfulness and whimsy that perfectly complements our Lovefool aesthetic.

₹13,900





Long Collar Shirt

校公分









Ivory Musk / Blue Musk / White Musk / White in Bamboo

₹12,999



#### Suspender Pants

さくころか









Black / Maroon / Navy / Beige Europeam Stretch Crepe

₹13,999



# Gynthia Ruffled Shirt





₹12,900





# Sequin Shorts

大CX25

The shirt in Bamboo fabric is designed with a looser fit, ensuring comfort and ease of movement with delicate ruffles cascading gracefully to create a feminine and romantic look. For a truly remarkable and fashionable edgy statement, combine it with our exquisitely tailored sequined high-waisted Naomi Short pants.

₹11,999

# Rachel



White Poplin

₹11,999

### Leaf Applique Shirt



Embrace summer vibes with our crisp white shirt featuring handcrafted leaf appliques and lace embellishment for an elegant touch. The loose fit ensures comfort while exuding a dreamy aesthetic.

## Straight Cut Trousers



These sophisticated solid straight cut trousers are a timeless addition to your capsule wardrobe. Their clean and sleek design makes them perfect to pair with a crisp white shirt for a classic and polished look.







## Relocca

2012年

Timeless classic meets artistic flair. This white poplin shirtdress fuses classic style with a touch of vintage charm with meticulously hand painted design on the back, embellished with art deco lace details.





White Poplin

₹14,900



Tailored Blazer & Trousers

# Josephine & Jose