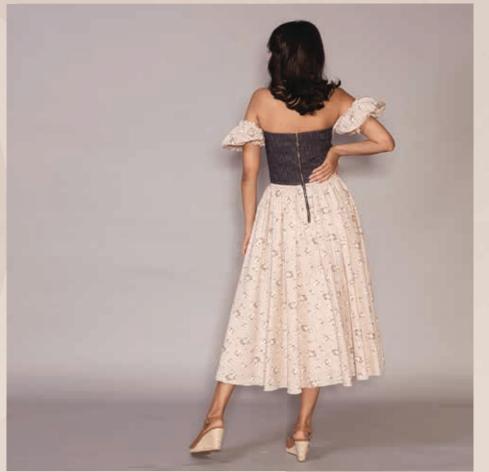

# Boolice Dress

たいかち

This dreamy ensemble gives a modern twist to the Victorian era with a denim yoke bodice, puffy sleeves and voluminous skirt. The denim bodice, tailored to perfection with intricate lace details and delicate floral motifs adorn the sleeves, adding a touch of whimsy and natures beauty.

# Celia

Navy Blue Pinstripe in Poplin / Denim

₹12,999