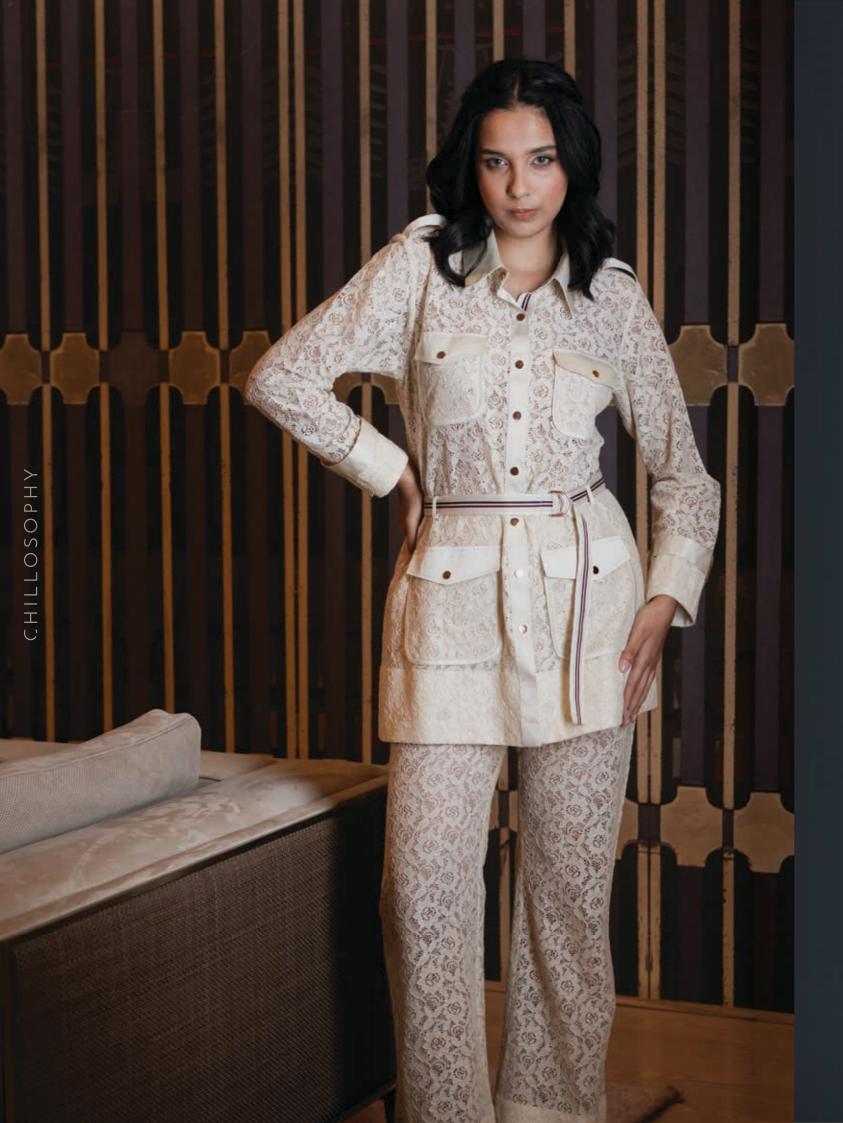

CCIO LOVEFOOL / LOOKBOOK

Ivory Cream / Yellow / Grey Linen with Navy Crochet Detail ₹11,499

Step into a world of dreamy summer sophistication with this tailored, belted mid-length shirt. Its vintage ivory lace and four satin-lined front pockets add an enchanting touch. A must-have for the fashion-forward, pair it with matching trousers for a smart yet ethereal vibe.