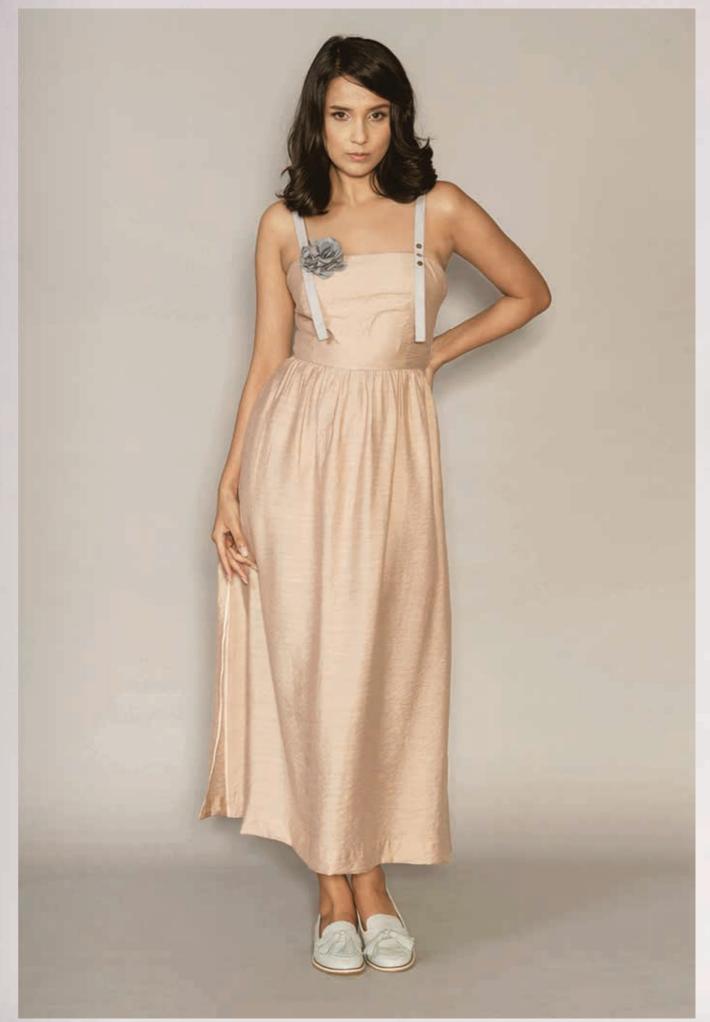

## Doc

Tie Back Midi Dress

Peach / Dark Grey Viscose Linen

This tie back midi dress is a delightful choice for a fun and vibrant summer look. With a rounded hem top and adjustable shoulder straps, it offers a comfortable and flattering fit. The handmade floral brooch adds a charming touch to complete the ensemble.