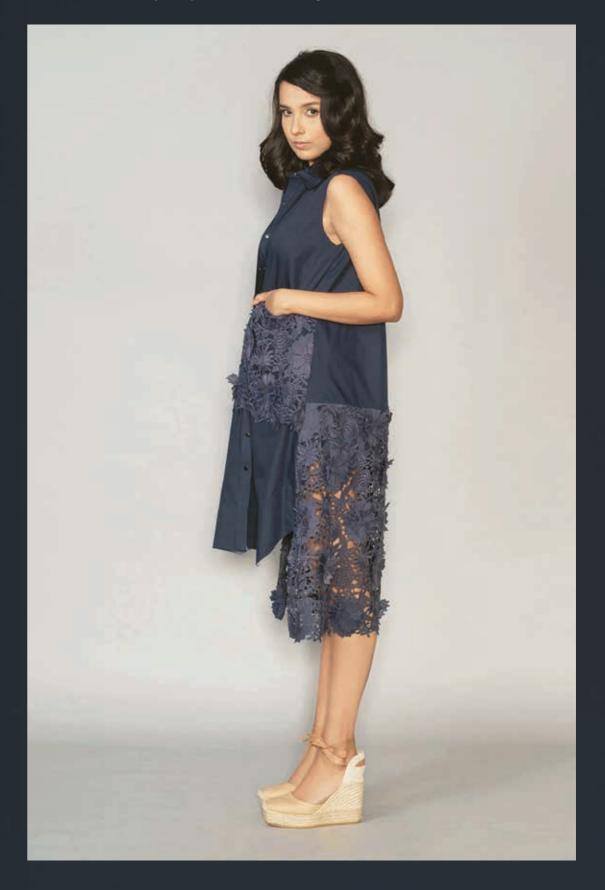

#### Crochet Detail Linen Dress

さいから

Revamp your wardrobe with this charming linen mid-length shirt that emanates a delicate radiance. The shirt features contrasting crochet flower accents gracefully adorning the shoulders, adding a touch of whimsy to your ensemble.

CCIO LOVEFOOL / LOOKBOOK

Ivory Cream / Yellow / Grey Linen with Navy Crochet Detail ₹11,499

Step into a world of dreamy summer sophistication with this tailored, belted mid-length shirt. Its vintage ivory lace and four satin-lined front pockets add an enchanting touch. A must-have for the fashion-forward, pair it with matching trousers for a smart yet ethereal vibe.