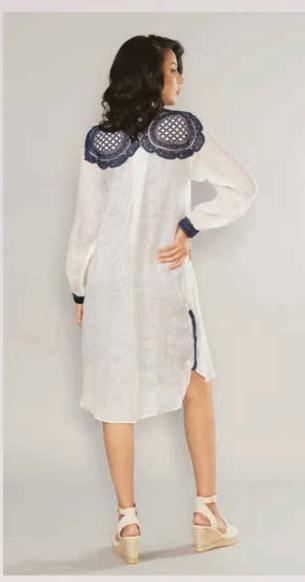

#### Crochet Detail Linen Dress

さいから

Revamp your wardrobe with this charming linen mid-length shirt that emanates a delicate radiance. The shirt features contrasting crochet flower accents gracefully adorning the shoulders, adding a touch of whimsy to your ensemble.

CCIO LOVEFOOL / LOOKBOOK

Ivory Cream / Yellow / Grey Linen with Navy Crochet Detail ₹11,499

Step into a world of dreamy summer sophistication with this tailored, belted mid-length shirt. Its vintage ivory lace and four satin-lined front pockets add an enchanting touch. A must-have for the fashion-forward, pair it with matching trousers for a smart yet ethereal vibe.