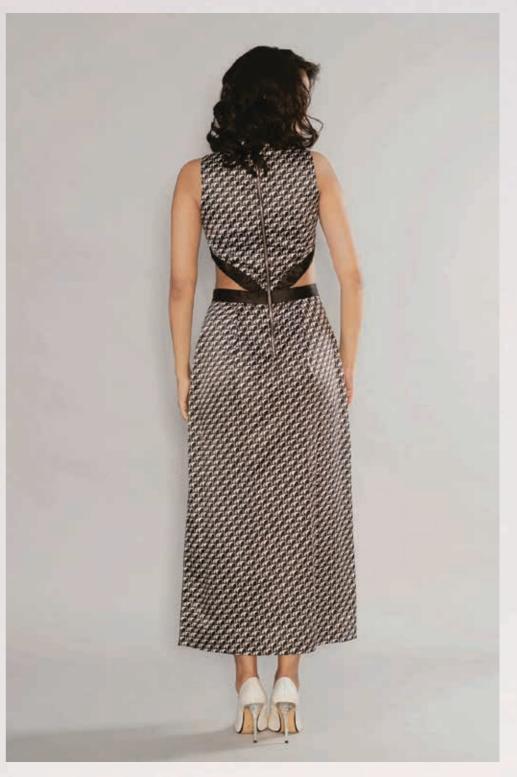

#### Black Sequin Dress

000,013

A sleek, form-fitting long gown in black sequinned fabric featuring a captivating waist cutout and elegant side slits, accentuated by striking contrast edge lining.

Black & White Vintage Print

# Pink Floral Print

A sleek, form-fitting long gown in black sequinned fabric featuring a captivating waist cutout and elegant side slits, accentuated by striking contrast edge lining.

たいかち