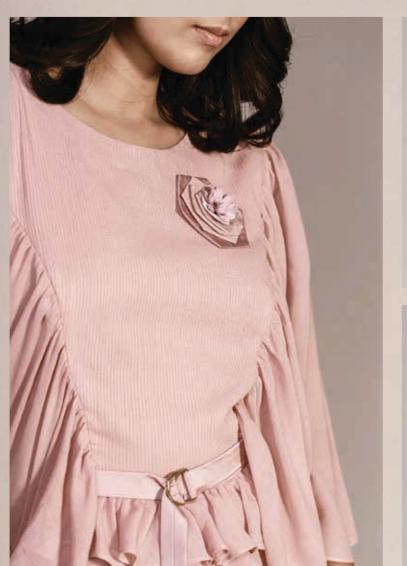

#### Kaftan Dress

This fanciful and romantic dress features textured yoke detail, flowy sleeves, circular cut ruffles, and a waist-cinching belt with a metal buckle. It is adorned with a handmade floral brooch, adding a touch of romance. Perfect for special occasions, this dress captivates with its magical and ethereal look.