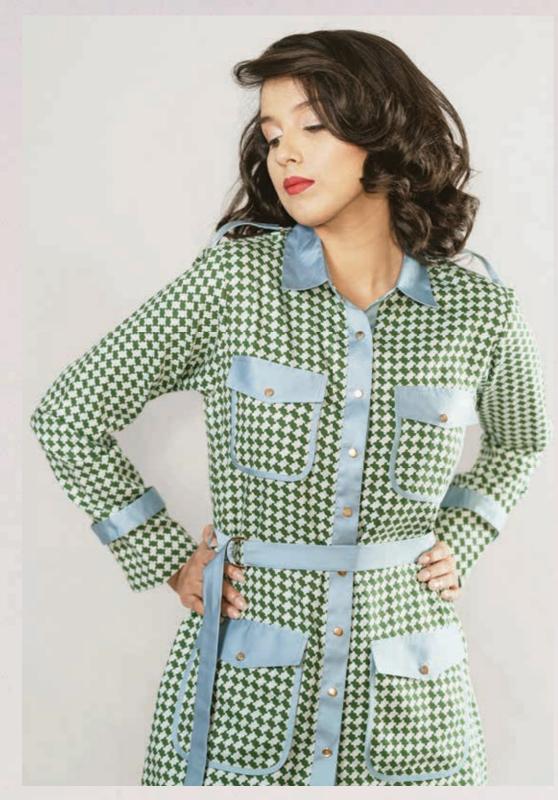

ine elegance. Its relaxed straight cut fit complements the overall design, while delicate lace details add







#### Crochet Detail Linen Dress

さいから





Revamp your wardrobe with this charming linen mid-length shirt that emanates a delicate radiance. The shirt features contrasting crochet flower accents gracefully adorning the shoulders, adding a touch of whimsy to your ensemble.



CCIO LOVEFOOL / LOOKBOOK







Ivory Cream / Yellow / Grey Linen with Navy Crochet Detail ₹11,499







Step into a world of dreamy summer sophistication with this tailored, belted mid-length shirt. Its vintage ivory lace and four satin-lined front pockets add an enchanting touch. A must-have for the fashion-forward, pair it with matching trousers for a smart yet ethereal vibe.

## Vintage Print Co-ords





₹12,900 (top) + ₹9,999 (trousers)





# Celia







Navy Blue Pinstripe in Poplin / Denim

₹12,999

#### tex25

#### Kaftan Dress



Introducing our stylish kaftan designed for relaxation and elegance. With a relaxed straight cut, ruched waistline, V-neckline adorned with lace applique, long sleeves with laced cuffs, and convenient side pockets, this kaftan combines comfort and style effortlessly. Embrace fashion-forward comfort with this must-have addition to your wardrobe.

#### Kaftan Dress







This fanciful and romantic dress features textured yoke detail, flowy sleeves, circular cut ruffles, and a waist-cinching belt with a metal buckle. It is adorned with a handmade floral brooch, adding a touch of romance. Perfect for special occasions, this dress captivates with its magica