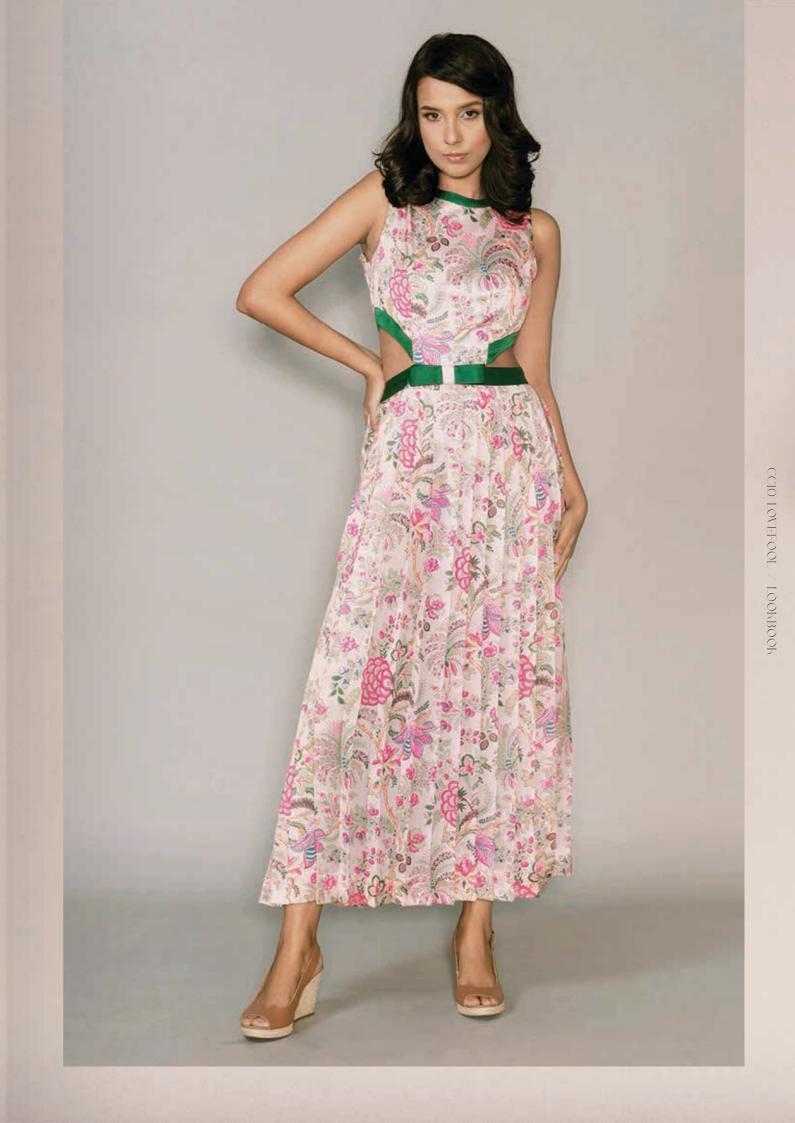

₹14,999

Flowy Dreamy Dress

₹20,999

The printed floral georgette mini pleated dress is a delightful and charming piece, perfect for those with a romantic and whimsical style. Made from lightweight fabric, it drapes elegantly and offers a graceful flow as you move. The feminine bodice cut accentuates your curves, creating an hourglass figure and a graceful silhouette.