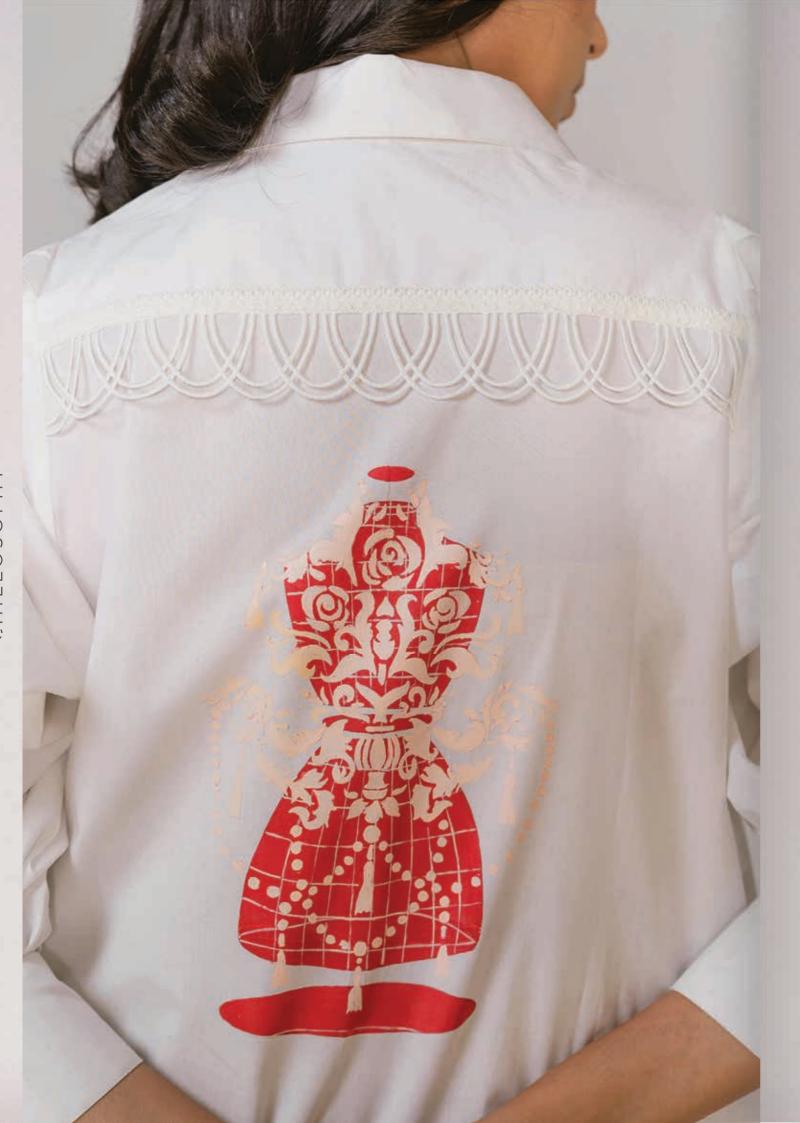

## Relocca

2012年

Timeless classic meets artistic flair. This white poplin shirtdress fuses classic style with a touch of vintage charm with meticulously hand painted design on the back, embellished with art deco lace details.