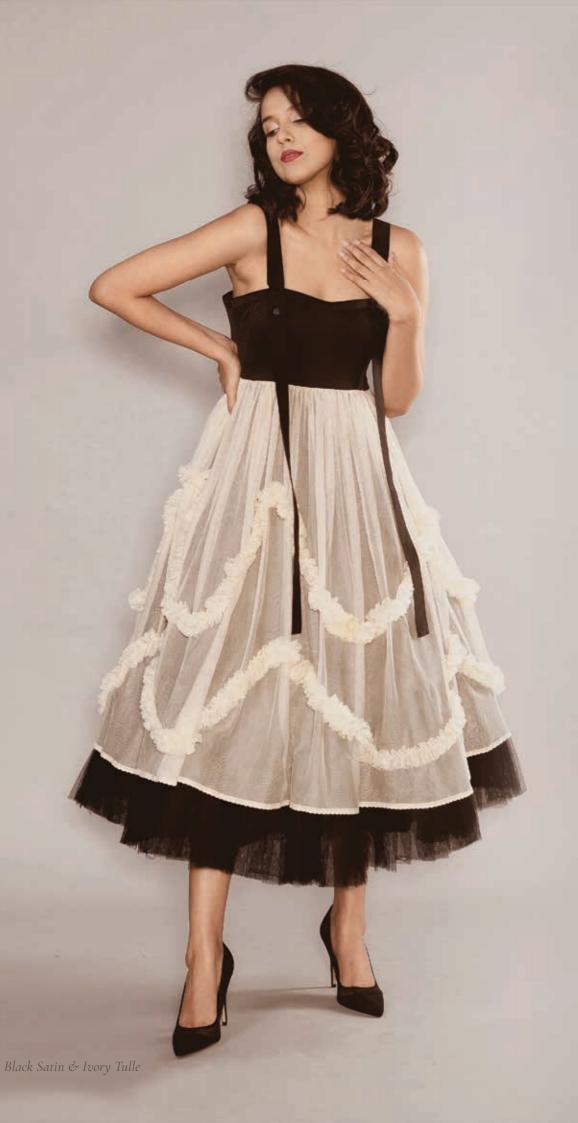

#### Satin Boolice & Tulle Dress

さいか

Embrace enchantment with this beautiful black and ivory satin and tulle garment. Adjustable shoulder straps, textured yoke, and romantic ruffles add elegance to this alluring ensemble