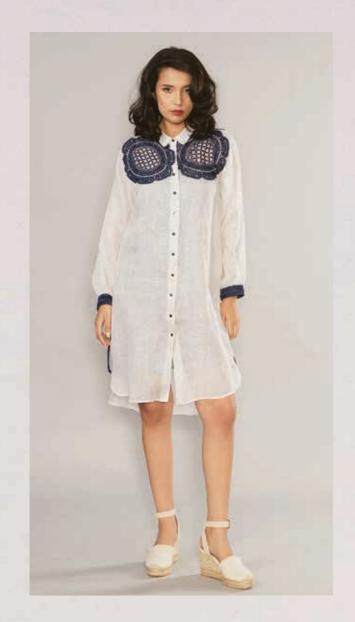

#### Crochet Detail Linen Dress

さいから

Revamp your wardrobe with this charming linen mid-length shirt that emanates a delicate radiance. The shirt features contrasting crochet flower accents gracefully adorning the shoulders, adding a touch of whimsy to your ensemble.

CCIO LOVEFOOL / LOOKBOOK

Ivory Cream / Yellow / Grey Linen with Navy Crochet Detail ₹11,499

Step into a world of dreamy summer sophistication with this tailored, belted mid-length shirt. Its vintage ivory lace and four satin-lined front pockets add an enchanting touch. A must-have for the fashion-forward, pair it with matching trousers for a smart yet ethereal vibe.