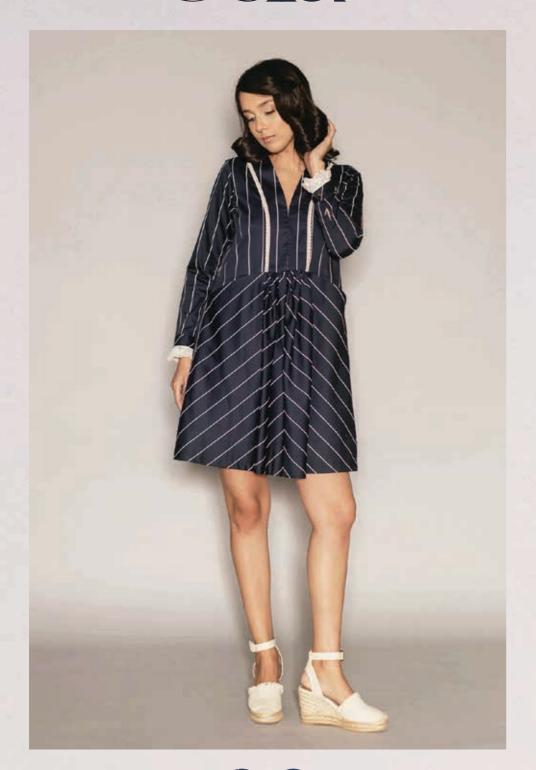

ts the overall design, while delicate lace details add







#### Crochet Detail Linen Dress

さいから





Revamp your wardrobe with this charming linen mid-length shirt that emanates a delicate radiance. The shirt features contrasting crochet flower accents gracefully adorning the shoulders, adding a touch of whimsy to your ensemble.



CCIO LOVEFOOL / LOOKBOOK







Ivory Cream / Yellow / Grey Linen with Navy Crochet Detail ₹11,499







Step into a world of dreamy summer sophistication with this tailored, belted mid-length shirt. Its vintage ivory lace and four satin-lined front pockets add an enchanting touch. A must-have for the fashion-forward, pair it with matching trousers for a smart yet ethereal vibe.

## Vintage Print Co-ords





₹12,900 (top) + ₹9,999 (trousers)





# Celia







Navy Blue Pinstripe in Poplin / Denim

₹12,999

#### tex25

#### Kaftan Dress



Introducing our stylish kaftan designed for relaxation and elegance. With a relaxed straight cut, ruched waistline, V-neckline adorned with lace applique, long sleeves with laced cuffs, and convenient side pockets, this kaftan combines comfort and style effortlessly. Embrace fashion-forward comfort with this must-have addition to your wardrobe.

#### Kaftan Dress







This fanciful and romantic dress features textured yoke detail, flowy sleeves, circular cut ruffles, and a waist-cinching belt with a metal buckle. It is adorned with a handmade floral brooch, adding a touch of romance. Perfect for special occasions, this dress captivates with its magical and ethereal look.



# Victoria

tCX25







Rom