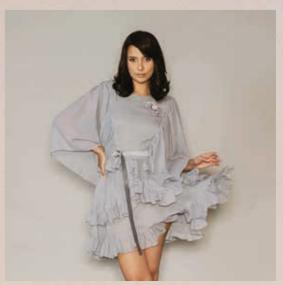

#### Kaftan Dress

This fanciful and romantic dress features textured yoke detail, flowy sleeves, circular cut ruffles, and a waist-cinching belt with a metal buckle. It is adorned with a handmade floral brooch, adding a touch of romance. Perfect for special occasions, this dress captivates with its magical and ethereal look.