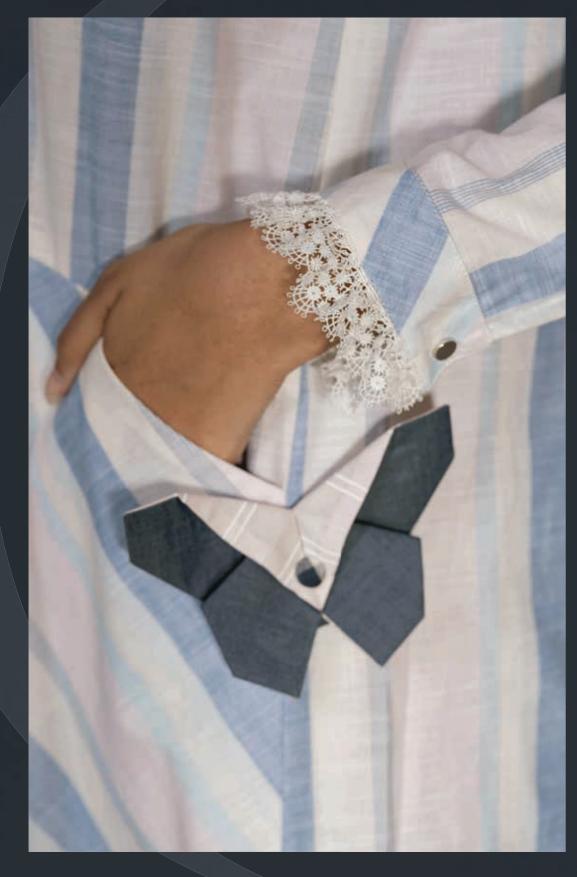

#### Long Summer Dress

tCX25

The backless summer dress, with origami butterfly details and orange/white pinstripe highlights, embodies ethereal elegance. Its bare back symbolizes liberation, while the vibrant colors evoke sun-kissed horizons and carefree moments by the shore.