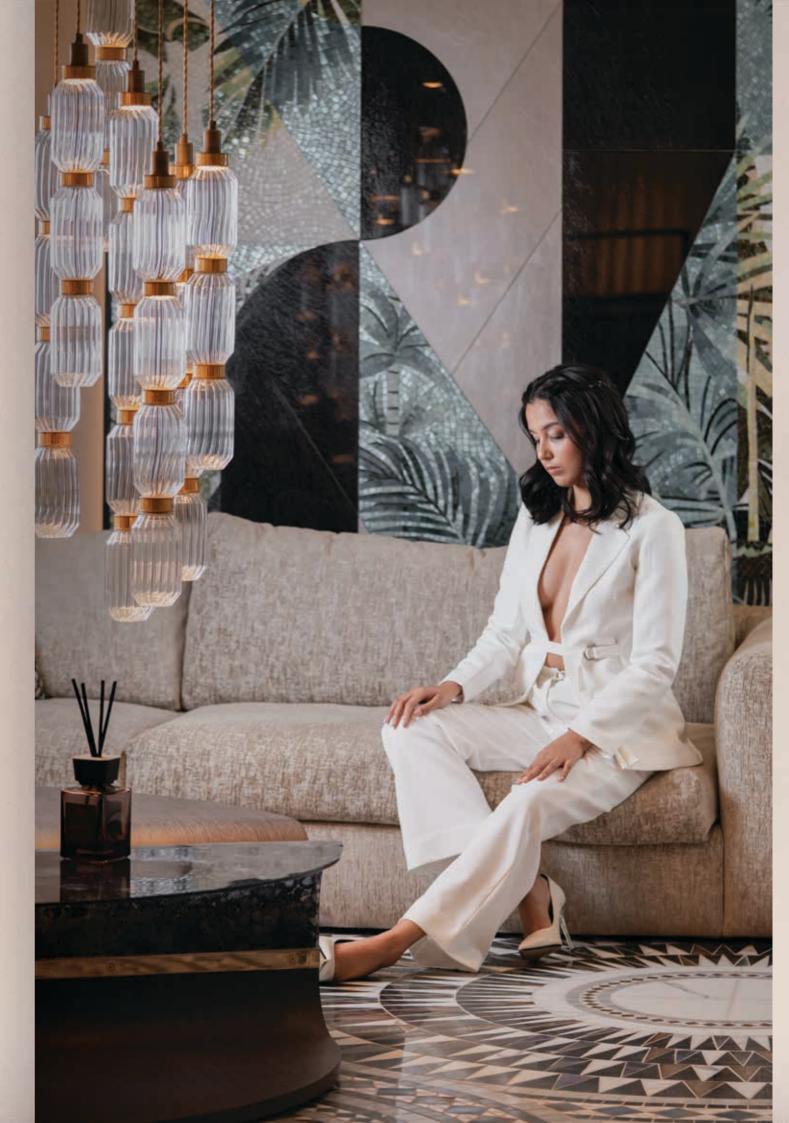

# Josephine & Jose

Elevate your style with our tailored belted mid-length blazer, adding a stylish edge to your wardrobe. Meticulously crafted, it offers a flattering silhouette and a sophisticated touch perfect for both professional settings and chic social occasions. Pair it With Jose pants for a polished and ultra sleek look.

White / Beige European Stretch Crepe ₹17,900 (blazer) + ₹8,969 (trousers)