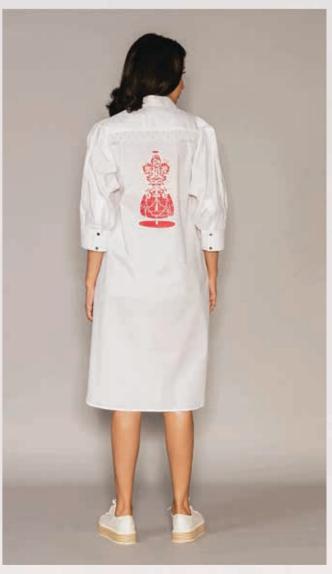

## Relocca

2012年

Timeless classic meets artistic flair. This white poplin shirtdress fuses classic style with a touch of vintage charm with meticulously hand painted design on the back, embellished with art deco lace details.