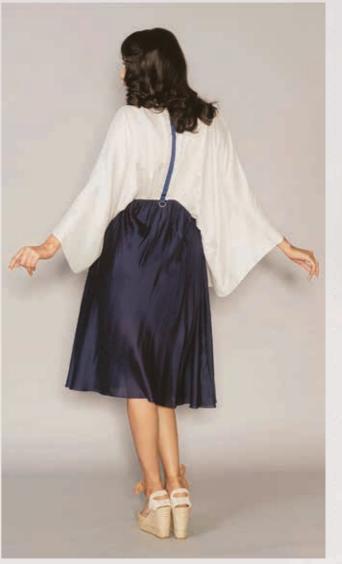

### Kaftan Dress



Introducing our stylish kaftan designed for relaxation and elegance. With a relaxed straight cut, ruched waistline, V-neckline adorned with lace applique, long sleeves with laced cuffs, and convenient side pockets, this kaftan combines comfort and style effortlessly. Embrace fashion-forward comfort with this must-have addition to your wardrobe.

#### Kaftan Dress







This fanciful and romantic dress features textured yoke detail, flowy sleeves, circular cut ruffles, and a waist-cinching belt with a metal buckle. It is adorned with a handmade floral brooch, adding a touch of romance. Perfect for special occasions, this dress captivates with its magical and ethereal look.



# Victoria

tCX25







Romantic Ruffled Dress



Rose Pink / Dusty Blue ₹16,999



# Evia





大CX25

₹12,900

#### Kaftan Dress

Indulge in holiday bliss with this exquisite soft kaftan, draping beautifully for a relaxed silhouette. The U-shaped ruche detail adds visual interest, while the airy batwing sleeves create a breezy feel, perfect for your tropical escape. Embrace its enchanting allure and experience pure vacation magic.

## Ciscle





#### Kaftan Dress



This comfortable and stylish kaftan drapes beautifully and creates a relaxed silhouette. The U-shaped ruche detail adds a touch of visual interest, while the batwing sleeves provide an airy and breezy feel. Perfect for a dreamy and effortless look, this kaftan is a must-have for any occasion.

₹11,999



## Doc



Tie Back Midi Dress





Peach / Dark Grey Viscose Linen

This tie back midi dress is a delightful choice