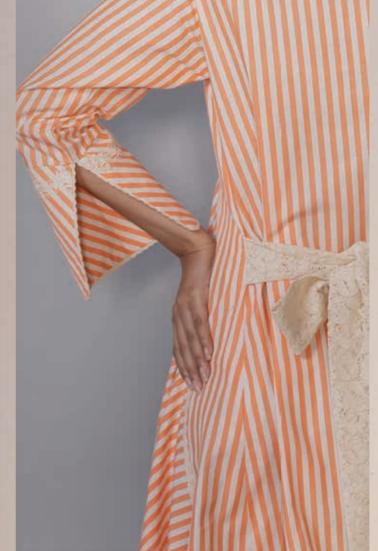

# Ville

#### Long Summer Dress

tCX25

The backless summer dress, with origami butterfly details and orange/white pinstripe highlights, embodies ethereal elegance. Its bare back symbolizes liberation, while the vibrant colors evoke sun-kissed horizons and carefree moments by the shore.