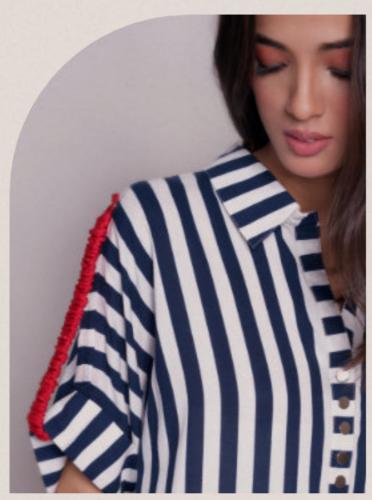

#### **JENNIFER**

Long shirtdress with full front opening with black matt buttons, front tie on the waist in contrast colour and striped Chambray

Mid length kaftan tunic in large stripes with folded sleeves and ruched details fastening, completed with large sticker details *Modal* 

## CARICO

Long striped overcoat dress in large black and white stripes with pop-up collar, ruched red straps at the back, loose flowy large hem and full sleeves with cuff detail, completed with side pockets with confetti detailings