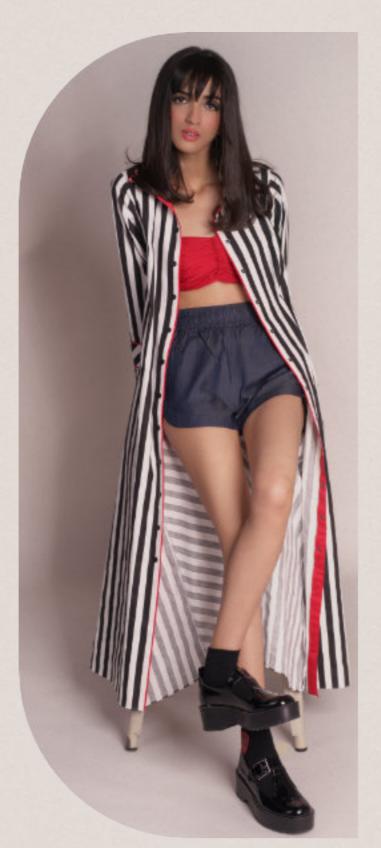

## CARICO

Long striped overcoat dress in large black and white stripes with pop-up collar, ruched red straps at the back, loose flowy large hem and full sleeves with cuff detail, completed with side pockets with confetti detailings