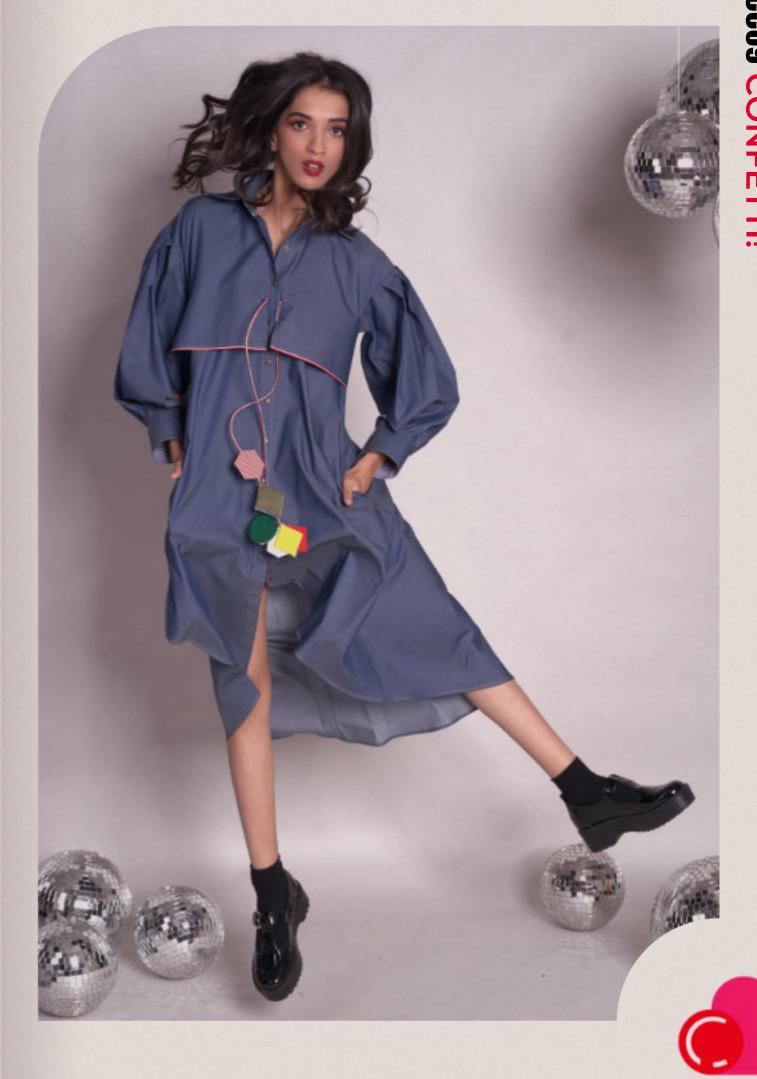

## MIHOCO

Relaxed fit midi shirt dress with rounded hem and longer back, oversized pleated shoulder sleeves and colourful cross weave at the back, completed with oversized pockets and confetti details Poplin