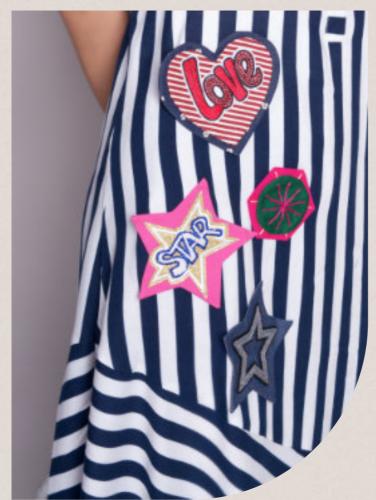

#### **JENNIFER**

Long shirtdress with full front opening with black matt buttons, front tie on the waist in contrast colour and striped Chambray

Mid length kaftan tunic in large stripes with folded sleeves and ruched details fastening, completed with large sticker details *Modal* 

## CARICO

Long striped overcoat dress in large black and white stripes with pop-up collar, ruched red straps at the back, loose flowy large hem and full sleeves with cuff detail, completed with side pockets with confetti detailings