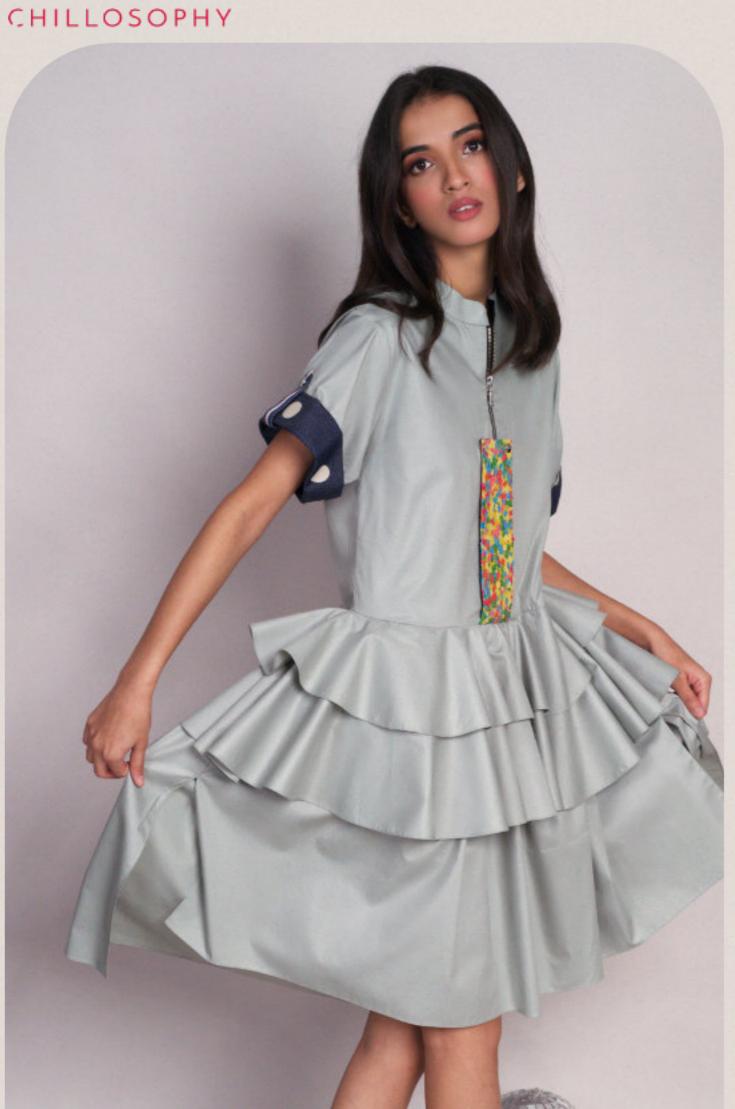

#### DUA

Three tier peplum mid length dress with longer back, round collar with front zip opening, front flap in confetti details and short sleeves folded with polka dot lining *Poplin* 