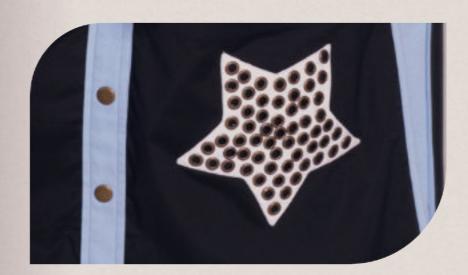

## CELINE

Colour block relaxed fit dress with rounded hem line, large front lower pockets and contrast chest pockets with handmade star detail with metal rings.

Poplin