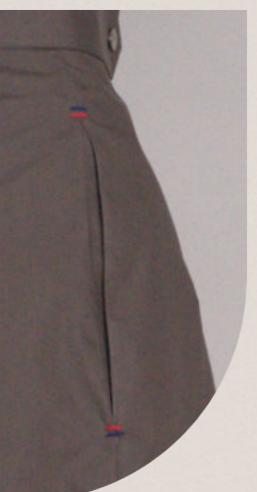

## JACKSON

Culotte pants with front flap details along the waist with elastic detail at the back, box pleats all around with large side pockets

Poplin