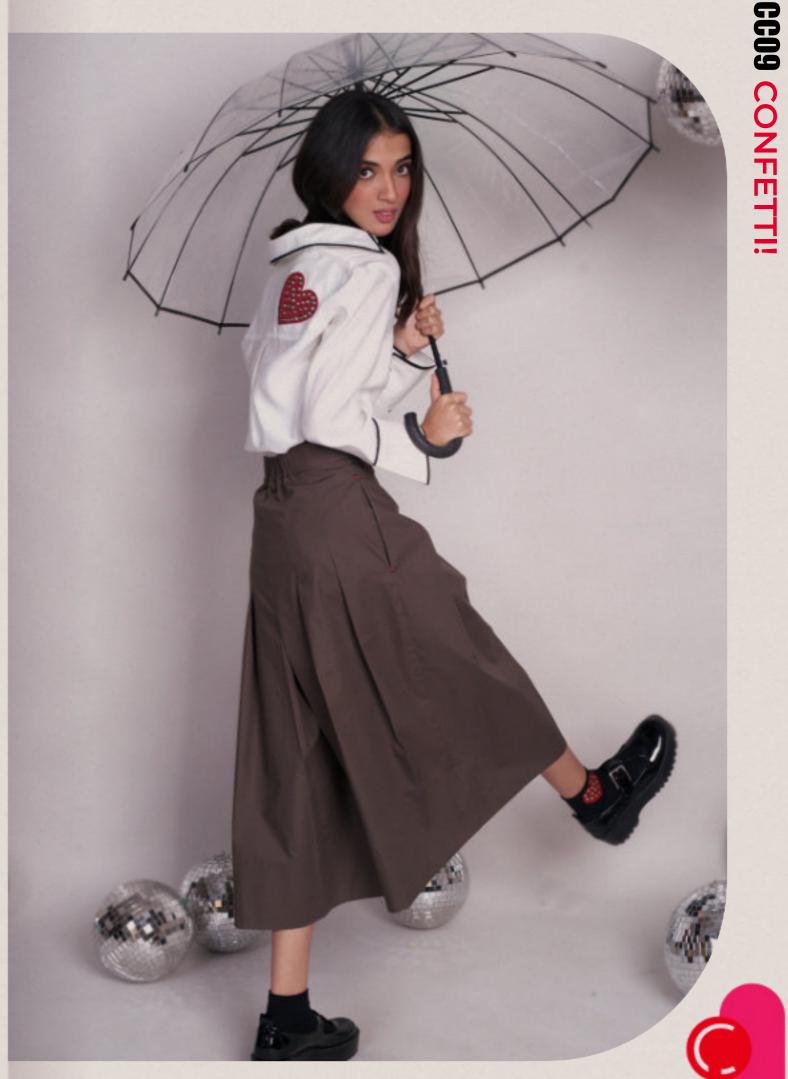

## ALICIA

Relaxed fit mid length shirtdress with long sleeves with polka dot folded cuff
Details, large front pockets with stitch details, ruched straps detail on the side with handmade heart detail

Poplin

## JACKSON

Culotte pants with front flap details along the waist with elastic detail at the back, box pleats all around with large side pockets

Poplin