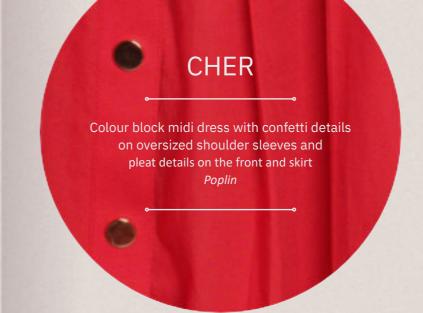

# ARIANA

Maxi dress with U-shape ruched detail with cord, Ruched satin straps on the side and handmade heart studded with metal rings Poplin





















Soft denim colour block short sleeves jumpsuits with front pockets with zips, lower front and back pockets with star studded with metal rings

Soft White & Blue Denim







CHILLOSOPHY















## TITANCO

Relaxed fit mini dress with oversized ruffle along the neckline, oversized sleeves with polka dot denim lining and confetti details on the side pocket

Poplin



















## CAMILA

Colour block midi dress with long sleeves in denim and pleated skirts, front metal zip opening with colourful stitching on front pleats

\*Denim / Poplin\*









# VANESSA

Short anti-fit dress with exaggerated flared sl