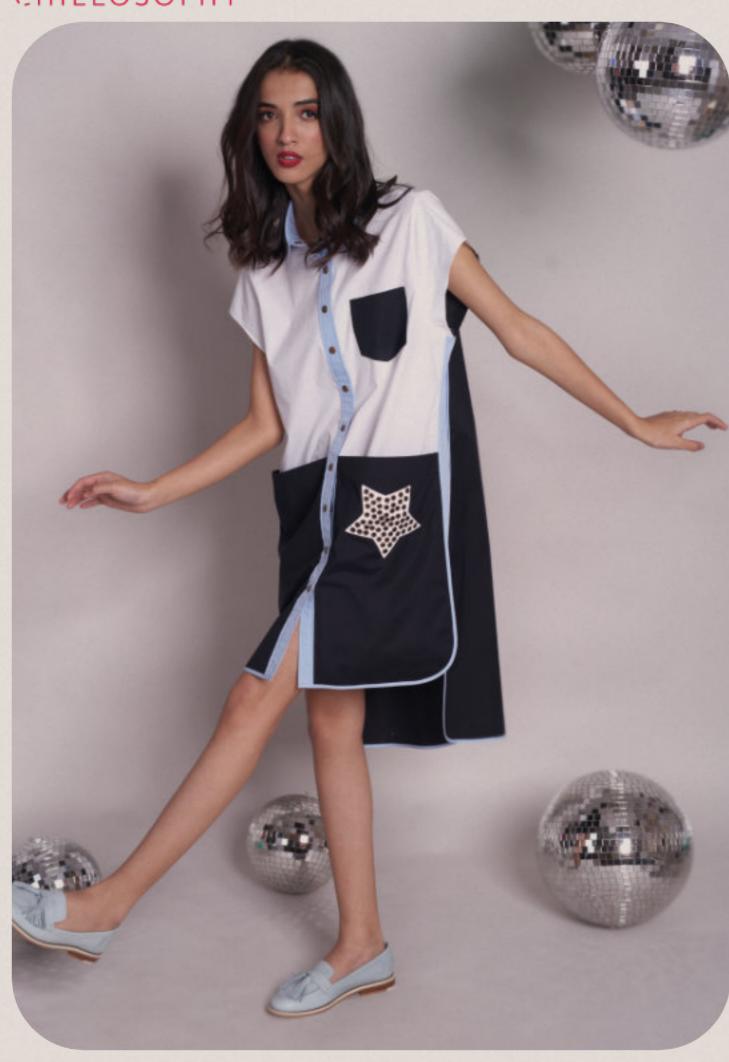

## CELINE

Colour block relaxed fit dress with rounded hem line, large front lower pockets and contrast chest pockets with handmade star detail with metal rings.

Poplin