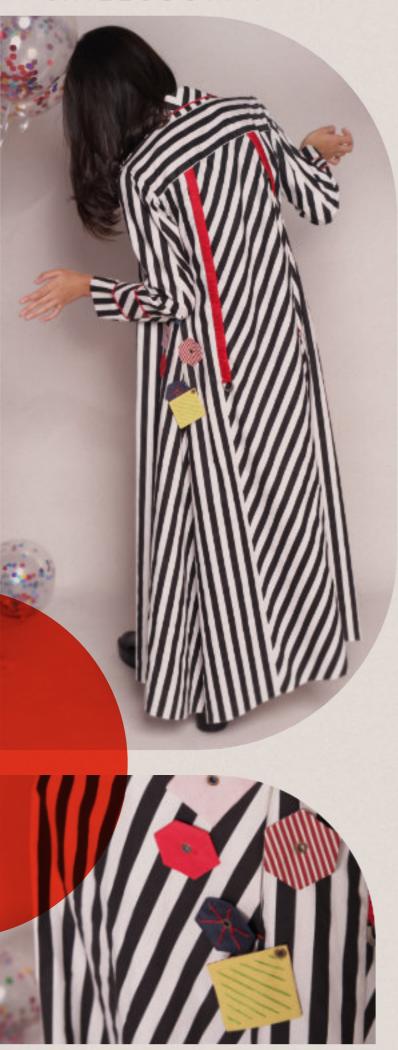

## CARICO

Long striped overcoat dress in large black and white stripes with pop-up collar, ruched red straps at the back, loose flowy large hem and full sleeves with cuff detail, completed with side pockets with confetti detailings