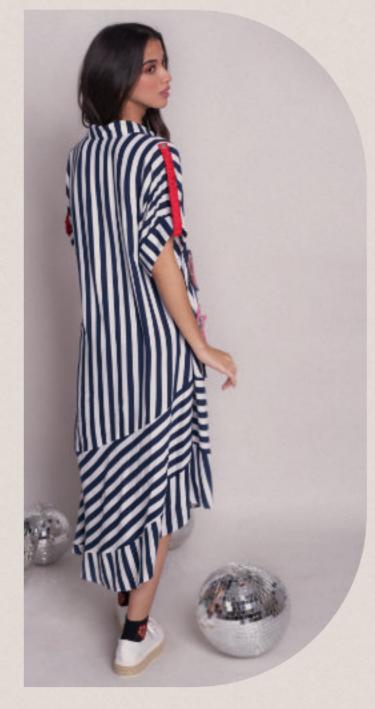

## CARICO

Long striped overcoat dress in large black and white stripes with pop-up collar, ruched red straps at the back, loose flowy large hem and full sleeves with cuff detail, completed with side pockets with confetti detailings