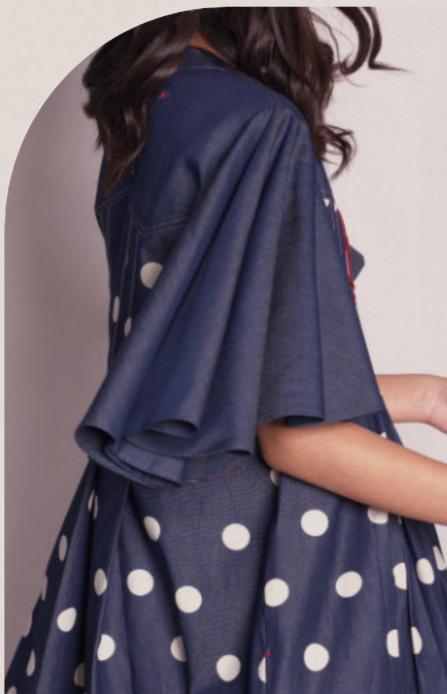

# VANESSA

Short anti-fit dress with exaggerated flared sleeves in polka dots denim, front zip closing with a large heart detail with stud rings details and colourful stitches along the front pleats

Polka Dot Denim