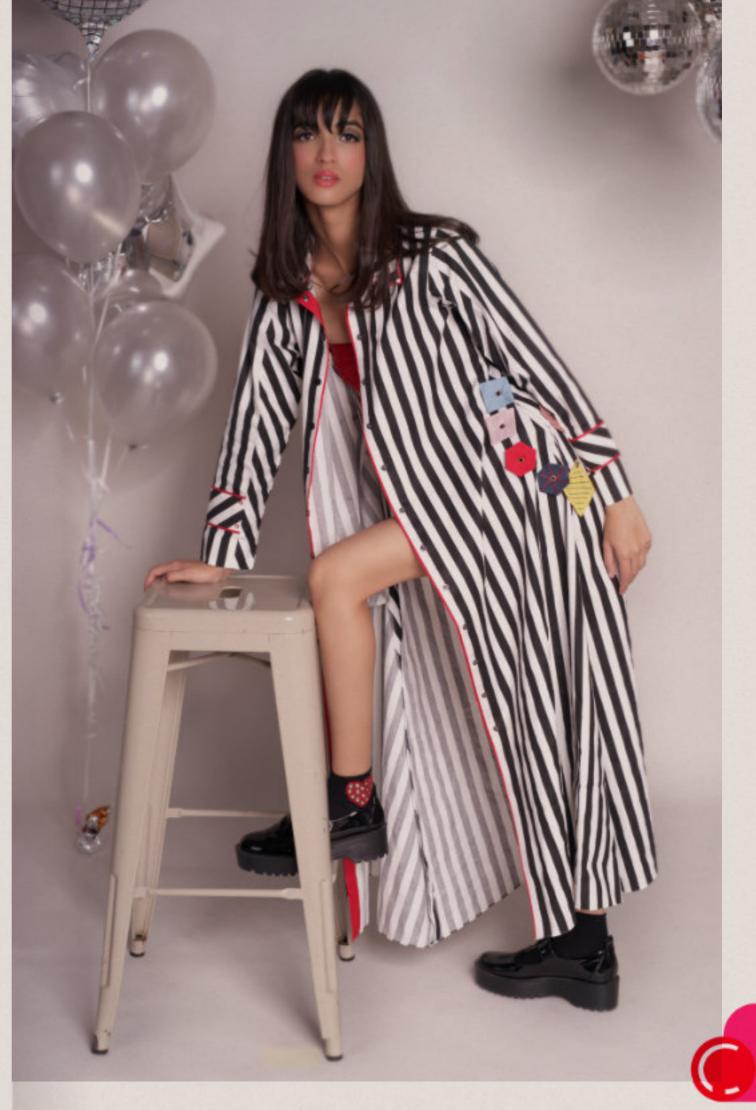

## CARICO

Long striped overcoat dress in large black and white stripes with pop-up collar, ruched red straps at the back, loose flowy large hem and full sleeves with cuff detail, completed with side pockets with confetti detailings