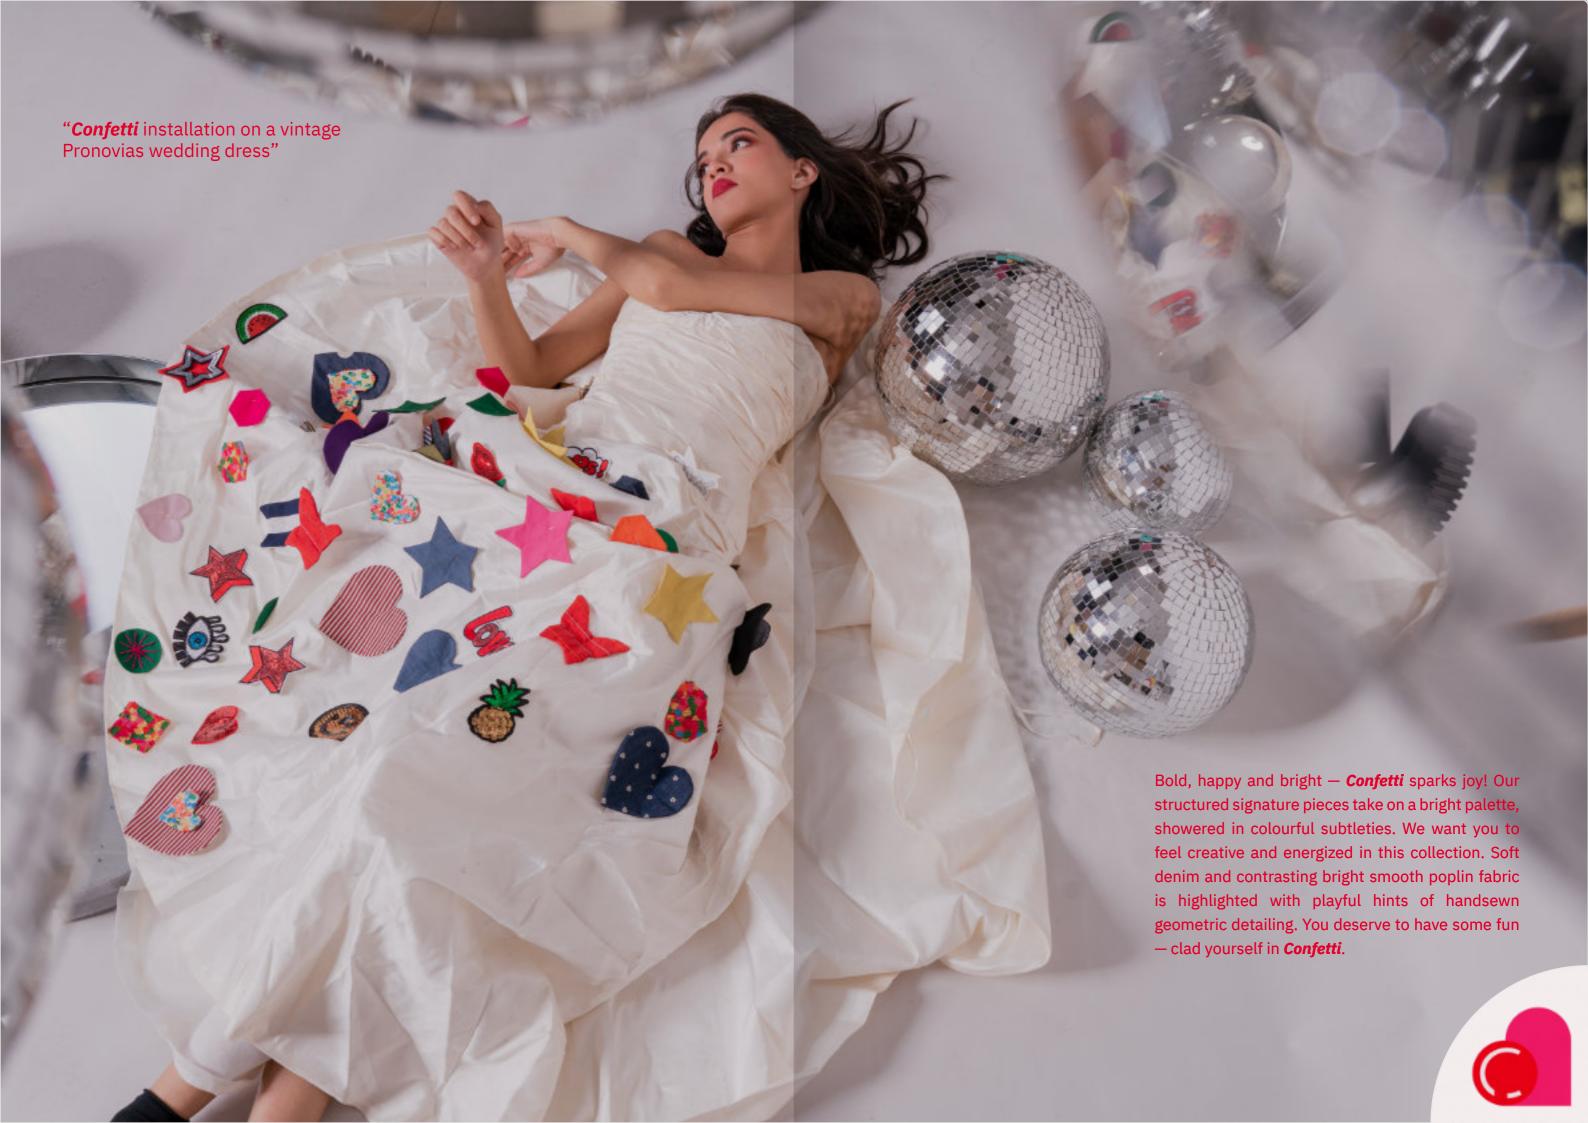

# ARIANA

Maxi dress with U-shape ruched detail with cord, Ruched satin straps on the side and handmade heart studded with metal rings Poplin





















Soft denim colour block short sleeves jumpsuits with front pockets with zips, lower front and back pockets with star studded with metal rings

Soft White & Blue Denim







CHILLOSOPHY















## TITANCO

Relaxed fit mini dress with oversized ruffle along the neckline, oversized sleeves with polka dot denim lining and confetti details on the side pocket

Poplin



















## CAMILA

Colour block midi dress with long sleeves in denim and pleated skirts, front metal zip opening with colourful stitching on front pleats

\*Denim / Poplin\*









# VANESSA

Short anti-fit dress with exaggerated flare