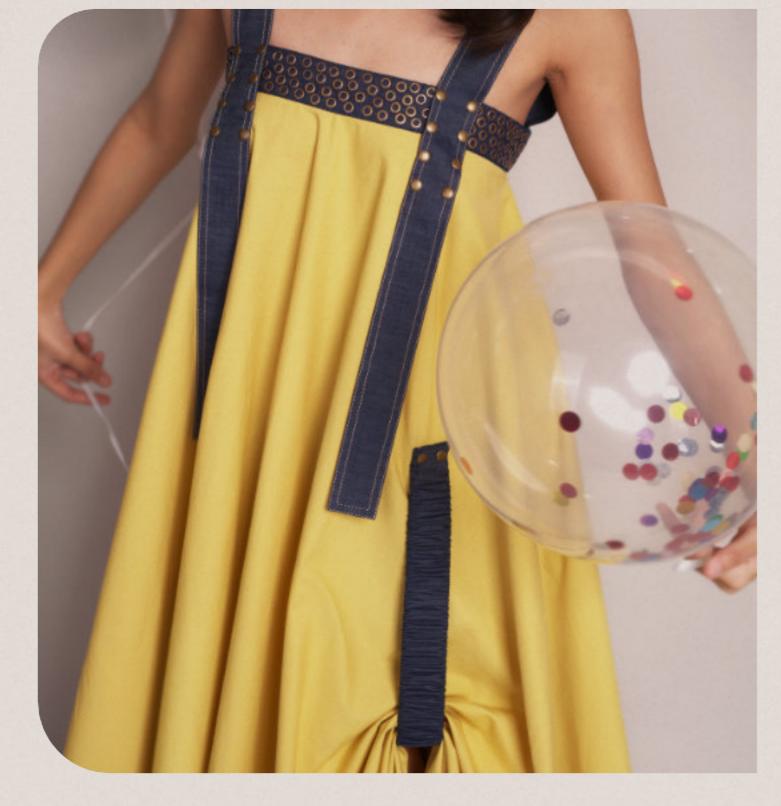

# ARIANA

Maxi dress with U-shape ruched detail with cord, Ruched satin straps on the side and handmade heart studded with metal rings Poplin





















Soft denim colour block short sleeves jumpsuits with front pockets with zips, lower front and back pockets with star studded with metal rings

Soft White & Blue Denim







CHILLOSOPHY















## TITANCO

Relaxed fit mini dress with oversized ruffle along the neckline, oversized sleeves with polka dot denim lining and confetti details on the side pocket

Poplin



















## CAMILA

Colour block midi dress with long sleeves in denim and pleated skirts, front metal zip opening with colourful stitching on front pleats

\*Denim / Poplin\*









# VANESSA

Short anti-fit dress with exaggerated flared sleeves in polka dots denim, front zip closing with a large heart detail with stud rings details and colourful stitches along the front pleats

Polka Dot Denim









## MIHOCO

Relaxed fit midi shirt dress with rounded hem and longer back, oversized pleated shoulder sleeves and colourful cross weave at the back, completed with oversized pockets and confetti det