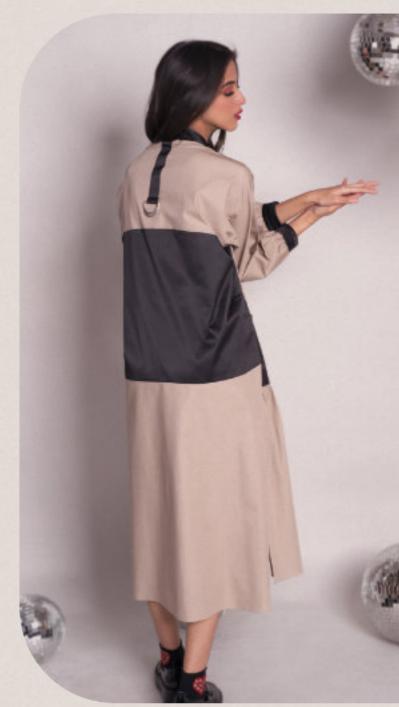

## MIHOCO

Relaxed fit midi shirt dress with rounded hem and longer back, oversized pleated shoulder sleeves and colourful cross weave at the back, completed with oversized pockets and confetti details Poplin