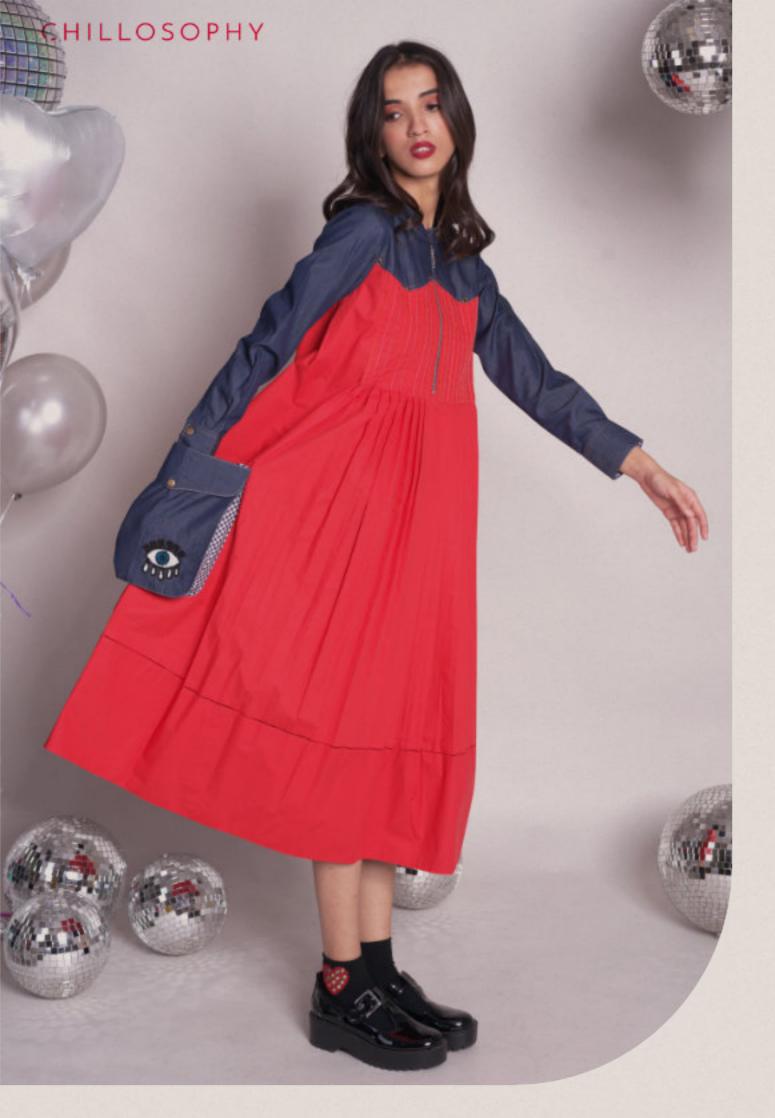

# VANESSA

Short anti-fit dress with exaggerated flared sleeves in polka dots denim, front zip closing with a large heart detail with stud rings details and colourful stitches along the front pleats

Polka Dot Denim