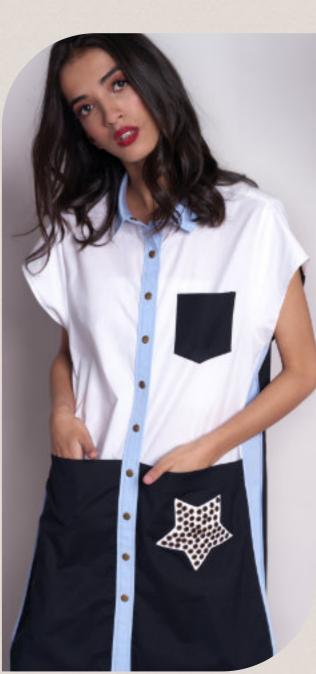

## CELINE

Colour block relaxed fit dress with rounded hem line, large front lower pockets and contrast chest pockets with handmade star detail with metal rings.

Poplin