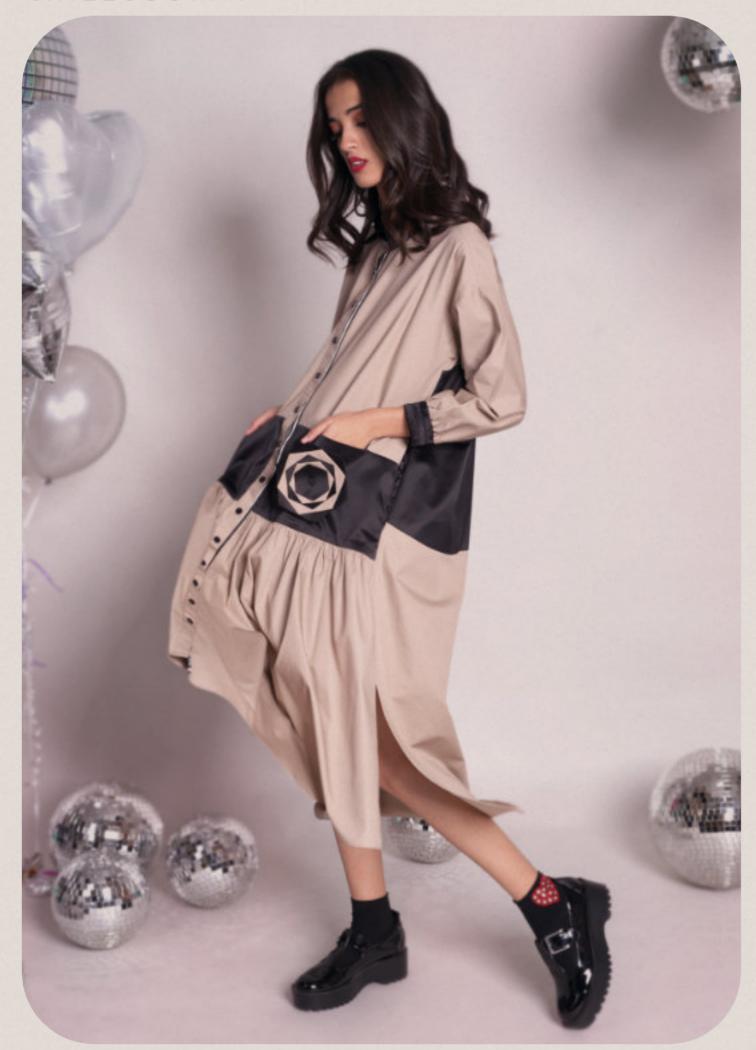

## CELINE

Colour block relaxed fit dress with rounded hem line, large front lower pockets and contrast chest pockets with handmade star detail with metal rings.

Poplin