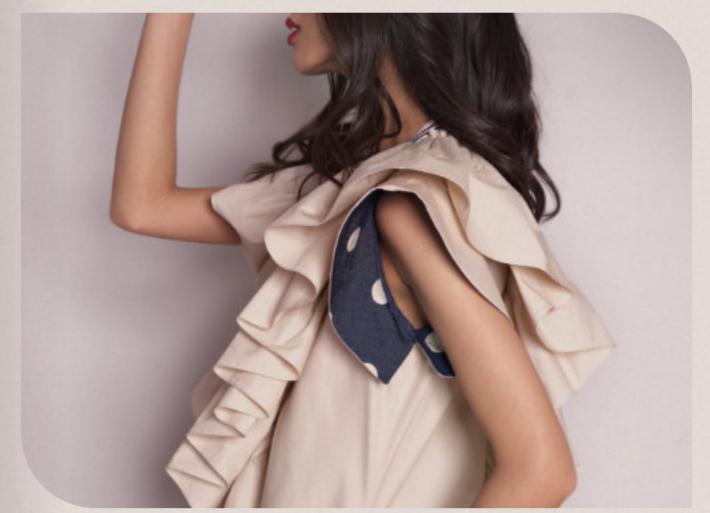

## TITANCO

Relaxed fit mini dress with oversized ruffle along the neckline, oversized sleeves with polka dot denim lining and confetti details on the side pocket

Poplin