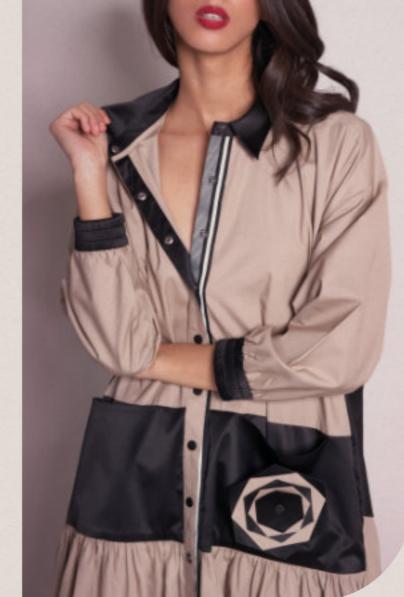

## MIHOCO

Relaxed fit midi shirt dress with rounded hem and longer back, oversized pleated shoulder sleeves and colourful cross weave at the back, completed with oversized pockets and confetti details Poplin