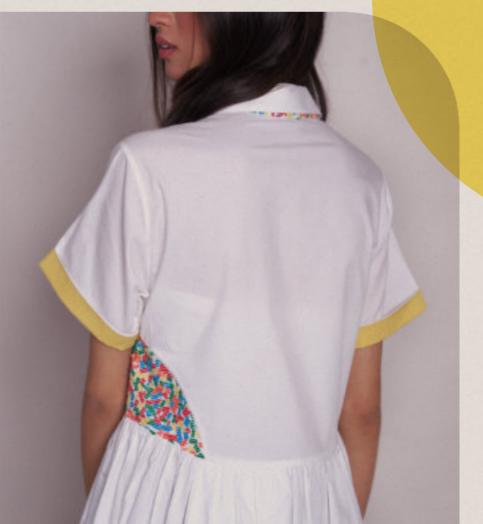

## SHAKIRA

Relaxed fit mid length dress with ruched details along the waist, short sleeves with contrast colour lining, confetti details on the side waist and collar *Poplin* 