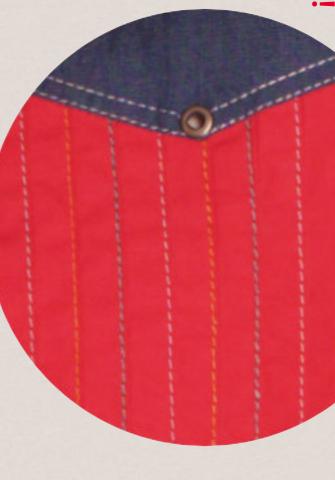

## CAMILA

Colour block midi dress with long sleeves in denim and pleated skirts, front metal zip opening with colourful stitching on front pleats

\*Denim / Poplin\*