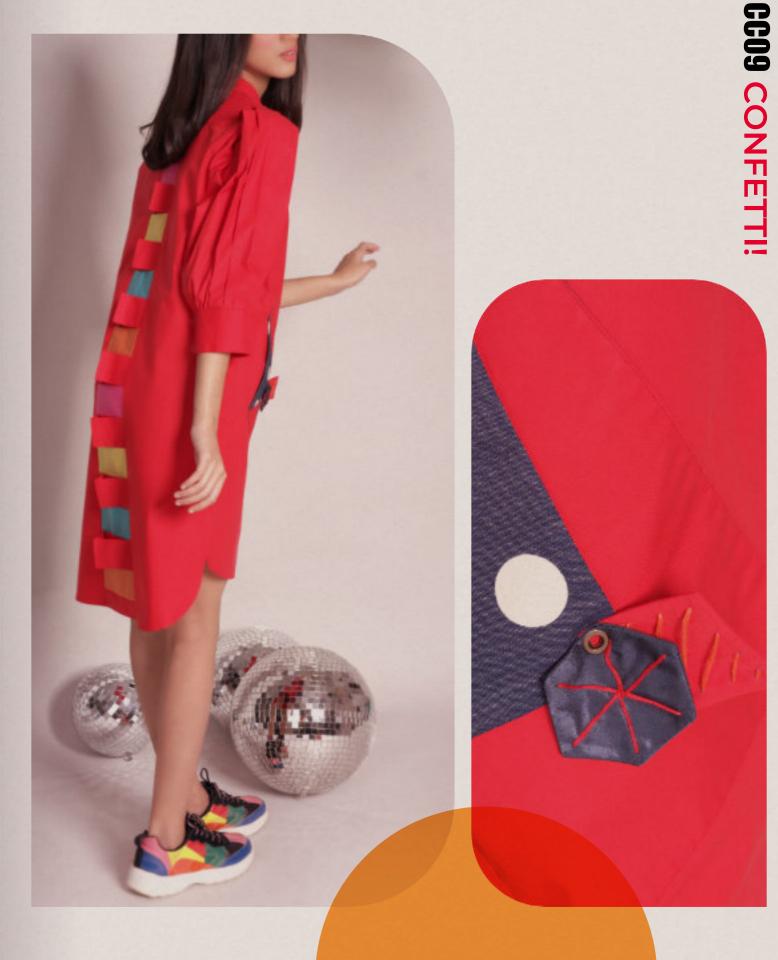

## MIHOCO

Relaxed fit midi shirt dress with rounded hem and longer back, oversized pleated shoulder sleeves and colourful cross weave at the back, completed with oversized pockets and confetti details Poplin

## CARICO

Long striped overcoat dress in large black and white stripes with pop-up collar, ruched red straps at the back, loose flowy large hem and full sleeves with cuff detail, completed with side pockets with confetti detailings