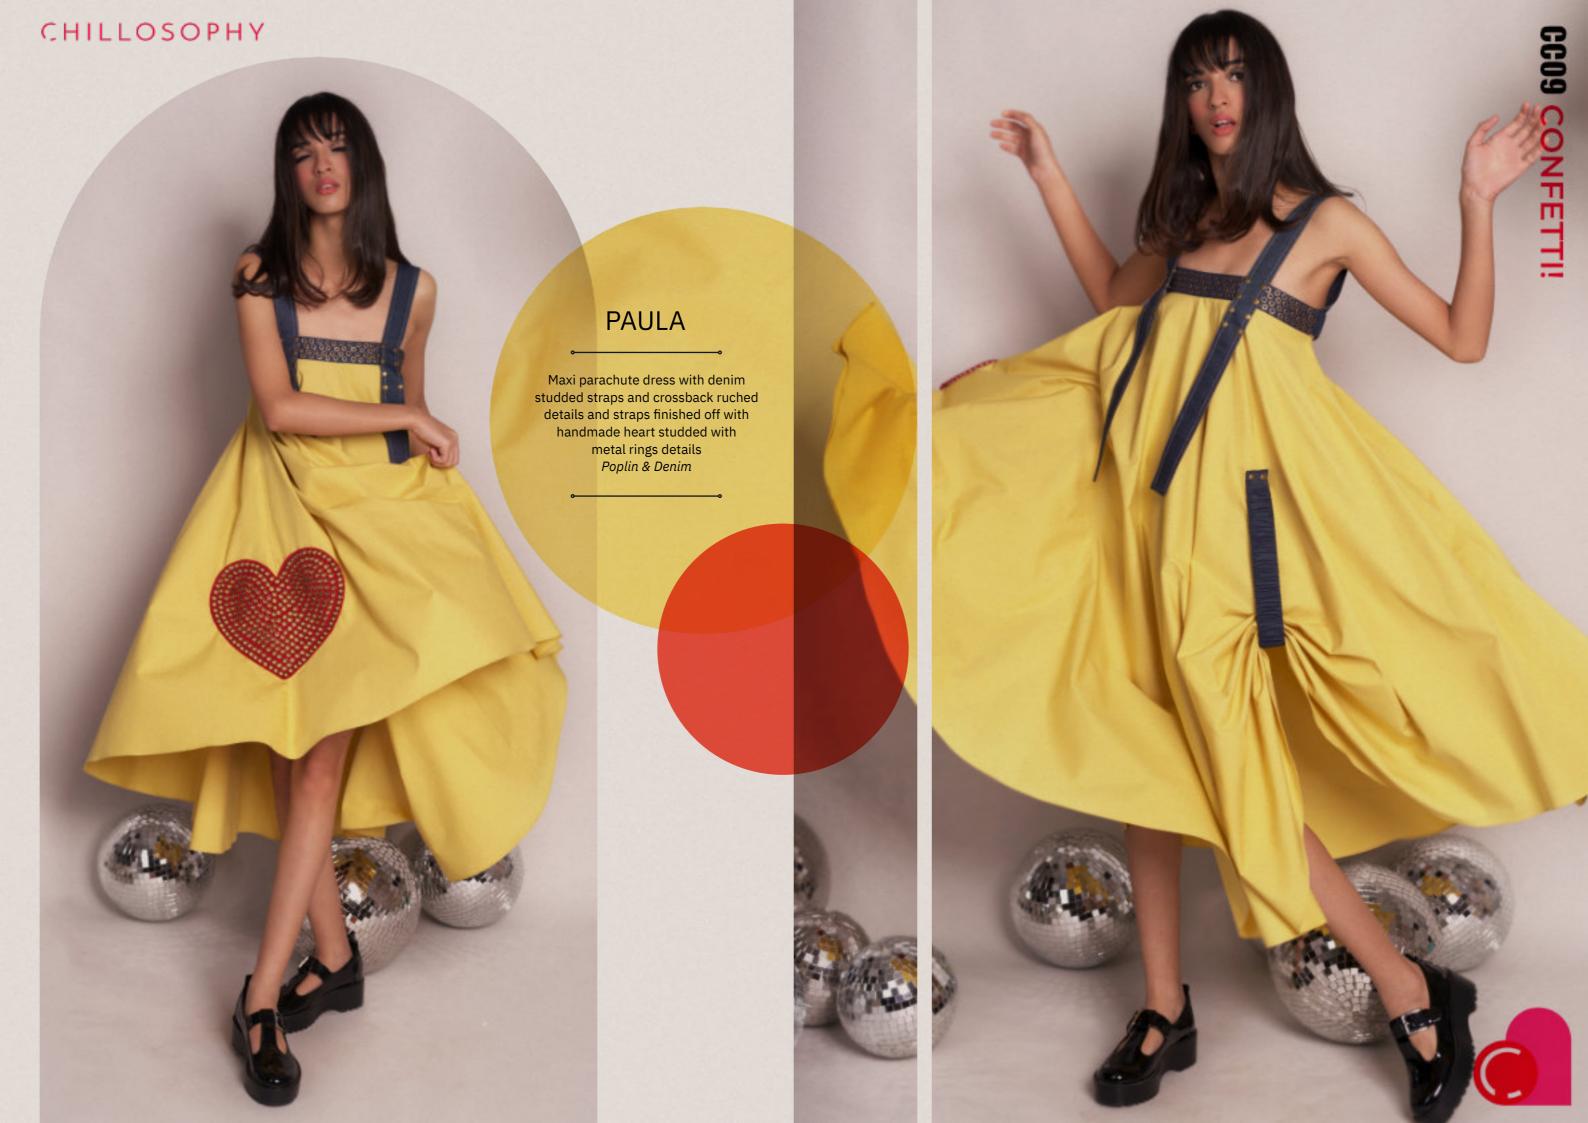

# ARIANA

Maxi dress with U-shape ruched detail with cord, Ruched satin straps on the side and handmade heart studded with metal rings Poplin





















Soft denim colour block short sleeves jumpsuits with front pockets with zips, lower front and back pockets with star studded with metal rings

Soft White & Blue Denim







CHILLOSOPHY















## TITANCO

Relaxed fit mini dress with oversized ruffle along the neckline, oversized sleeves with polka dot denim lining and confetti details on the side pocket

Poplin



















## CAMILA

Colour block midi dress with long sleeves in denim and pleated skirts, front metal zip opening with colourful stitching on front pleats

\*Denim / Poplin\*









# VANESSA

Short anti-fit dress with exaggerated flared sleeves in polka dots denim, front zip closing with a large heart detail with stud rings details and colourful stitches along the front pleats

Polka Dot Denim









## MIHOCO

Relaxed fit midi shirt dress with rounded hem and longer back, oversized pleated shoulder sleeves and colourful cross weave at the back, completed with oversized pockets