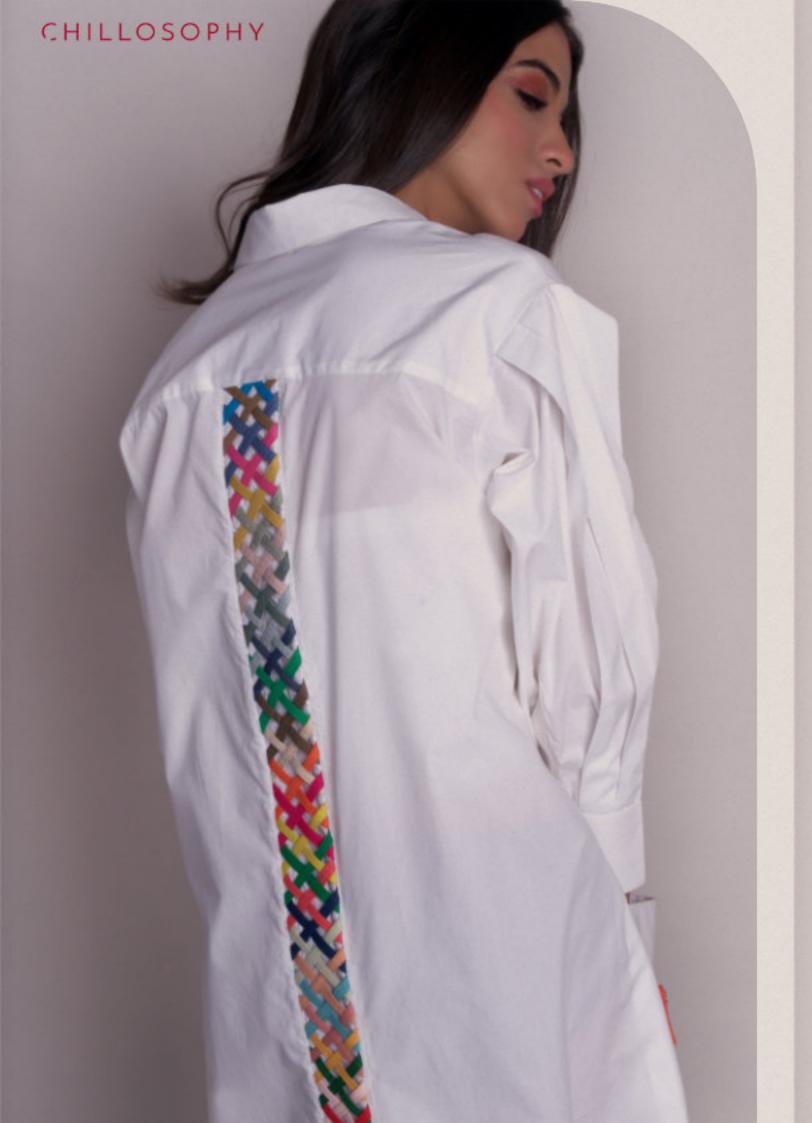

## MIHOCO

Relaxed fit midi shirt dress with rounded hem and longer back, oversized pleated shoulder sleeves and colourful cross weave at the back, completed with oversized pockets and confetti details Poplin