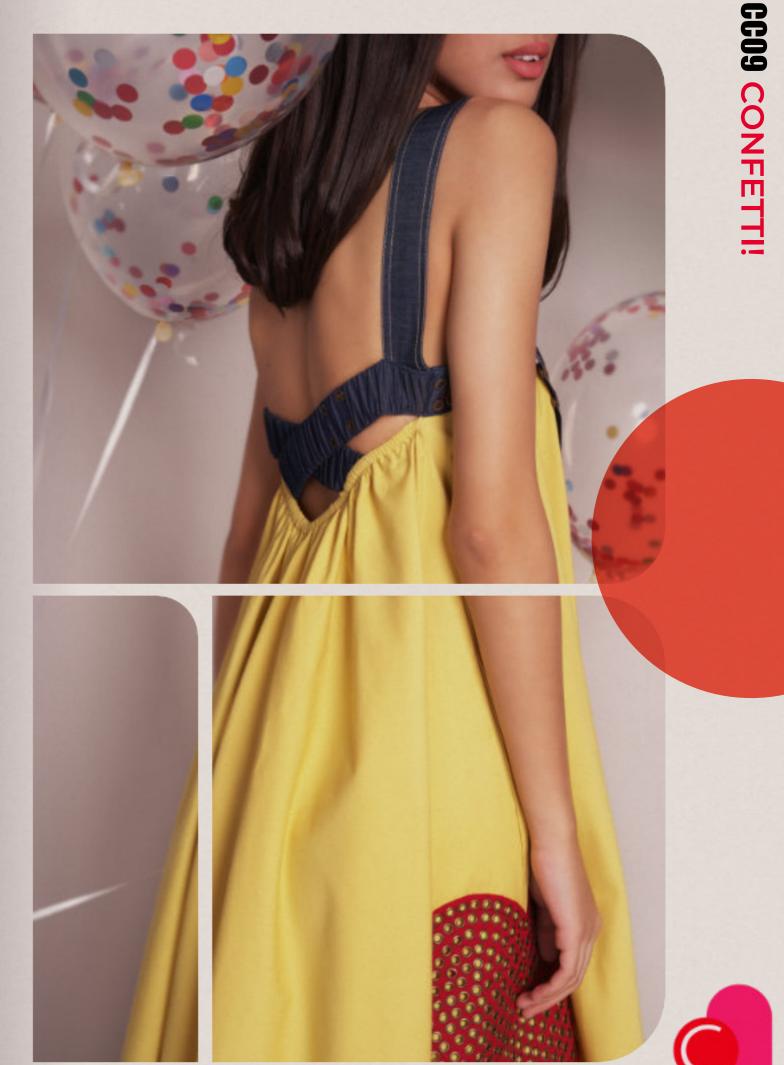

## MIHOCO

Relaxed fit midi shirt dress with rounded hem and longer back, oversized pleated shoulder sleeves and colourful cross weave at the back, completed with oversized pockets and confetti details Poplin