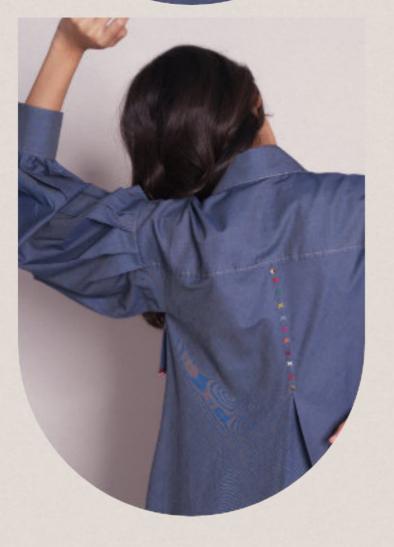

## MIHOCO

Relaxed fit midi shirt dress with rounded hem and longer back, oversized pleated shoulder sleeves and colourful cross weave at the back, completed with oversized pockets and confetti details Poplin