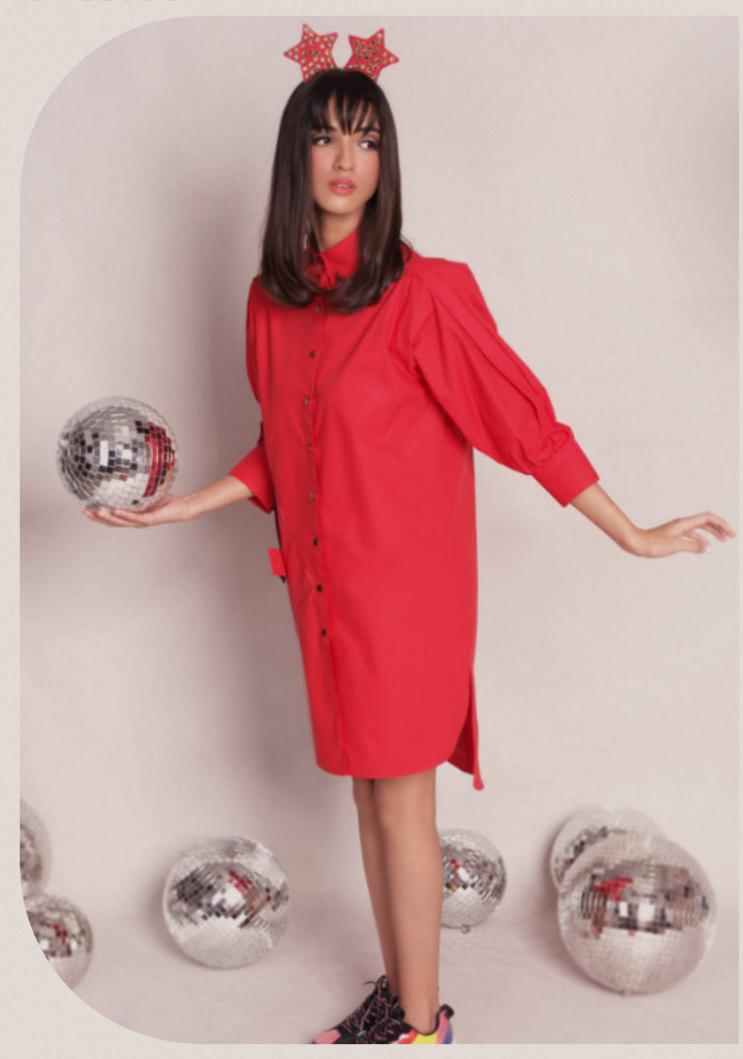

#### **JENNIFER**

Long shirtdress with full front opening with black matt buttons, front tie on the waist in contrast colour and striped Chambray

Mid length kaftan tunic in large stripes with folded sleeves and ruched details fastening, completed with large sticker details *Modal* 