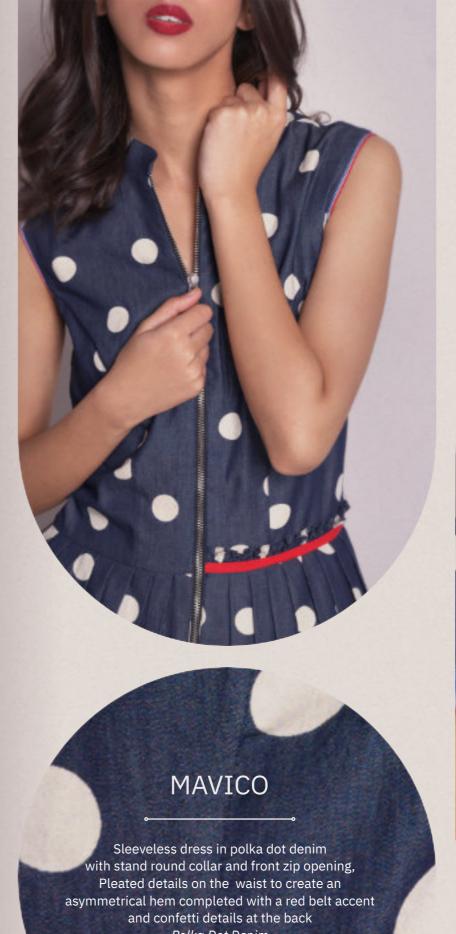

Polka Dot Denim

# VANESSA

Short anti-fit dress with exaggerated flared sleeves in polka dots denim, front zip closing with a large heart detail with stud rings details and colourful stitches along the front pleats

Polka Dot Denim