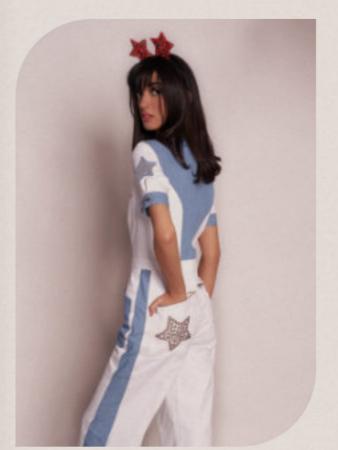

# ARIANA

Maxi dress with U-shape ruched detail with cord, Ruched satin straps on the side and handmade heart studded with metal rings Poplin

Soft denim colour block short sleeves jumpsuits with front pockets with zips, lower front and back pockets with star studded with metal rings

Soft White & Blue Denim

CHILLOSOPHY