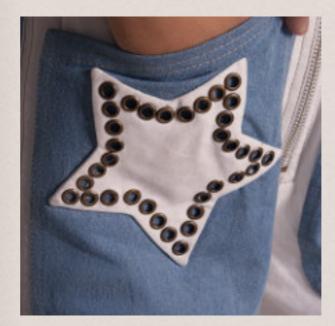

# ARIANA

Maxi dress with U-shape ruched detail with cord, Ruched satin straps on the side and handmade heart studded with metal rings Poplin

Soft denim colour block short sleeves jumpsuits with front pockets with zips, lower front and back pockets with star studded with metal rings

## CELINE

Colour block relaxed fit dress with rounded hem line, large front lower pockets and contrast chest pockets with handmade star detail with metal rings.

Poplin