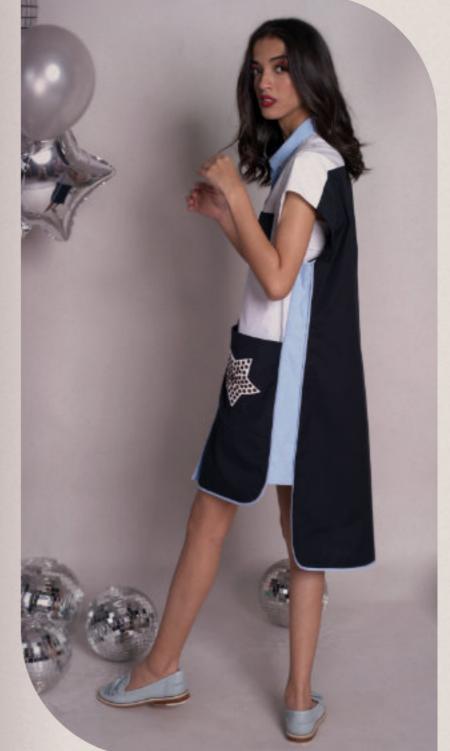

## CELINE

Colour block relaxed fit dress with rounded hem line, large front lower pockets and contrast chest pockets with handmade star detail with metal rings.

Poplin