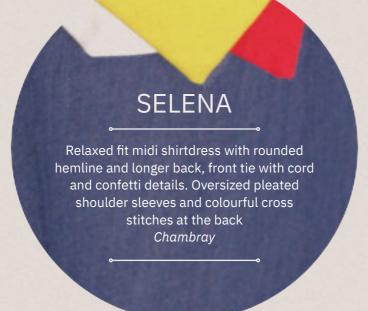

## MIHOCO

Relaxed fit midi shirt dress with rounded hem and longer back, oversized pleated shoulder sleeves and colourful cross weave at the back, completed with oversized pockets and confetti details Poplin