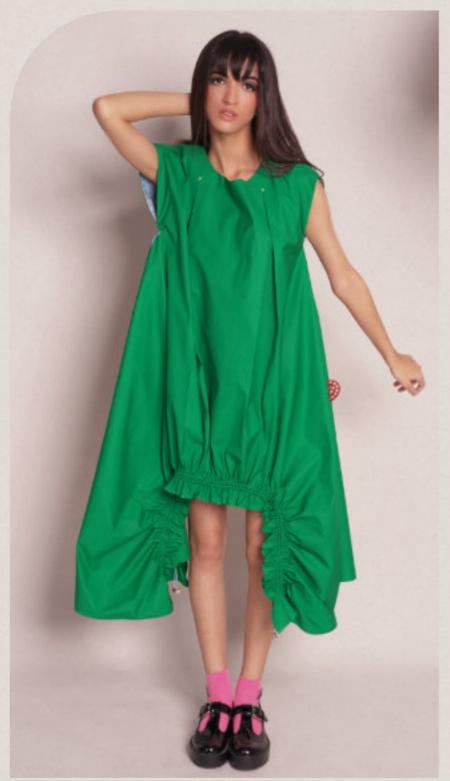

# ARIANA

Maxi dress with U-shape ruched detail with cord, Ruched satin straps on the side and handmade heart studded with metal rings Poplin





















Soft denim colour block short sleeves jumpsuits with front pockets with zips, lower front and back pockets with star studded with metal rings

Soft White & Blue Denim







CHILLOSOPHY















## TITANCO

Relaxed fit mini dress with oversized ruffle along the neckline, oversized sleeves with polka dot denim lining and confetti details on the side pocket

Poplin



















## CAMILA

Colour block midi dress with long sleeves in denim and pleated skirts, front metal zip opening with colourful stitching on front pleats

\*Denim / Poplin\*









# VANESSA

Short anti-fit dress with exaggerated flared sleeves in