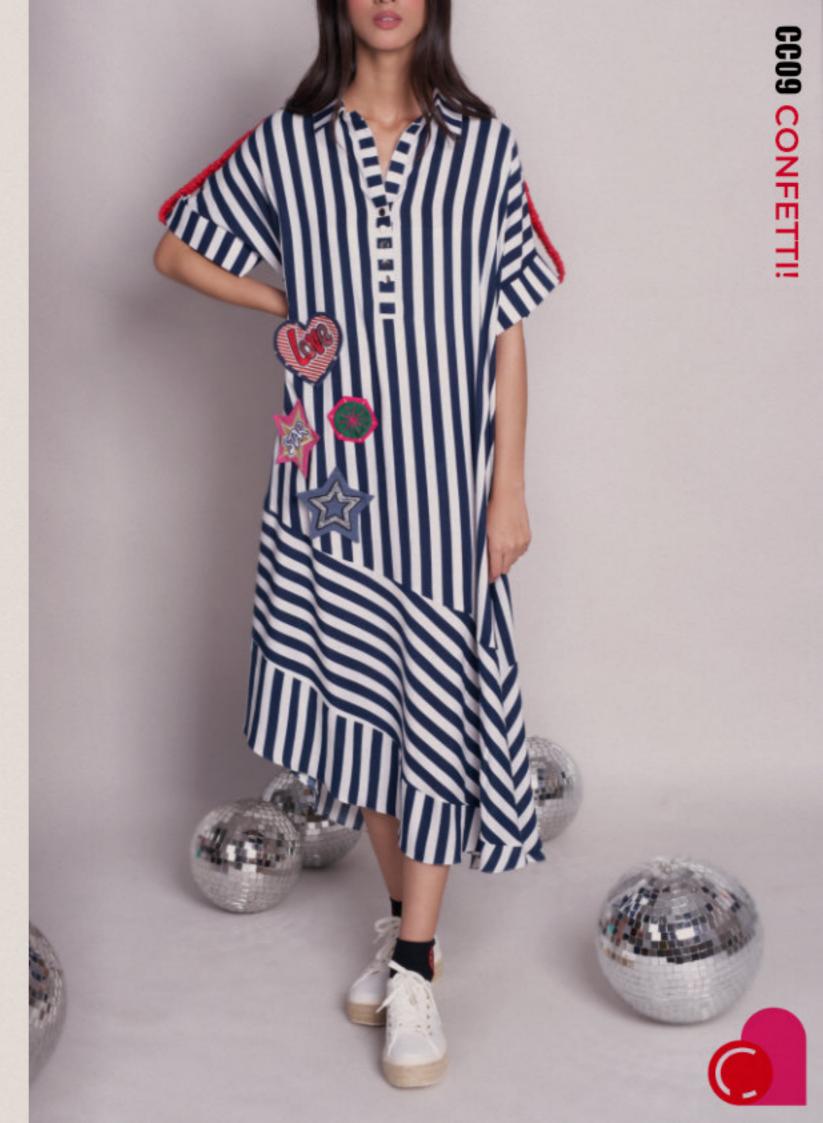

#### **JENNIFER**

Long shirtdress with full front opening with black matt buttons, front tie on the waist in contrast colour and striped Chambray

Mid length kaftan tunic in large stripes with folded sleeves and ruched details fastening, completed with large sticker details *Modal* 

## CARICO

Long striped overcoat dress in large black and white stripes with pop-up collar, ruched red straps at the back, loose flowy large hem and full sleeves with cuff detail, completed with side pockets with confetti detailings