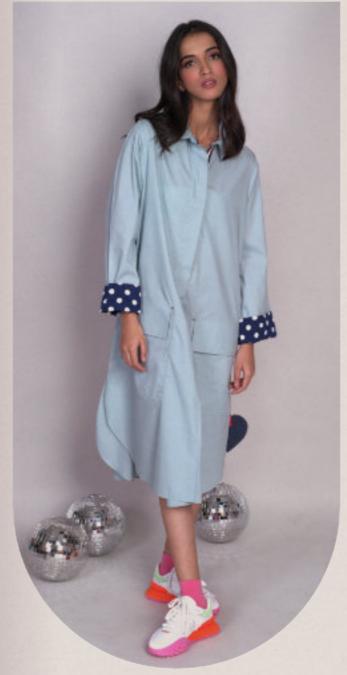

## ALICIA

Relaxed fit mid length shirtdress with long sleeves with polka dot folded cuff
Details, large front pockets with stitch details, ruched straps detail on the side with handmade heart detail

Poplin