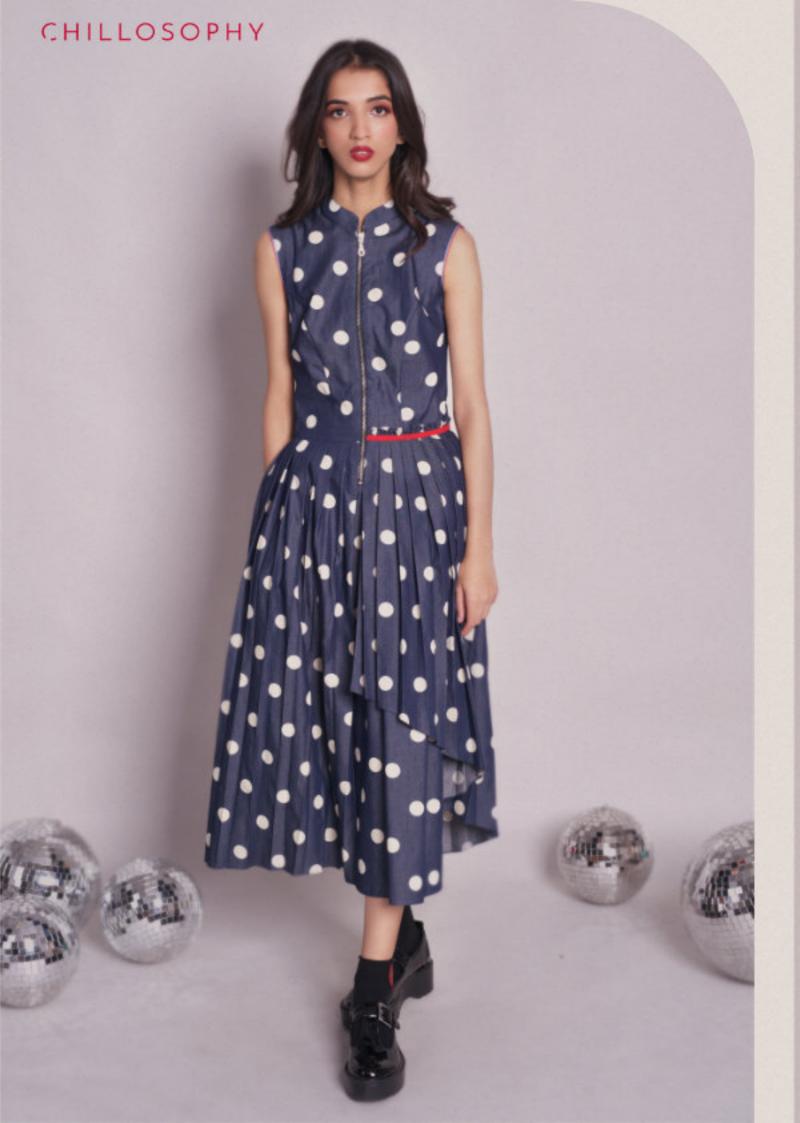

# VANESSA

Short anti-fit dress with exaggerated flared sleeves in polka dots denim, front zip closing with a large heart detail with stud rings details and colourful stitches along the front pleats

Polka Dot Denim

Polka Dot Denim