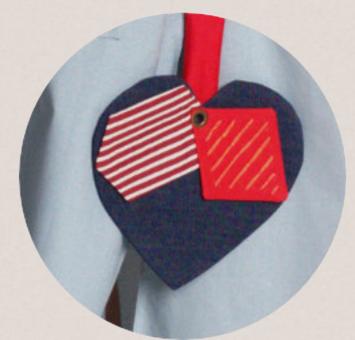

## ALICIA

Relaxed fit mid length shirtdress with long sleeves with polka dot folded cuff
Details, large front pockets with stitch details, ruched straps detail on the side with handmade heart detail

Poplin