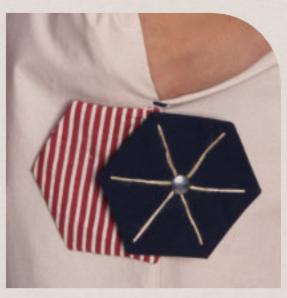

## MIHOCO

Relaxed fit midi shirt dress with rounded hem and longer back, oversized pleated shoulder sleeves and colourful cross weave at the back, completed with oversized pockets and confetti details Poplin