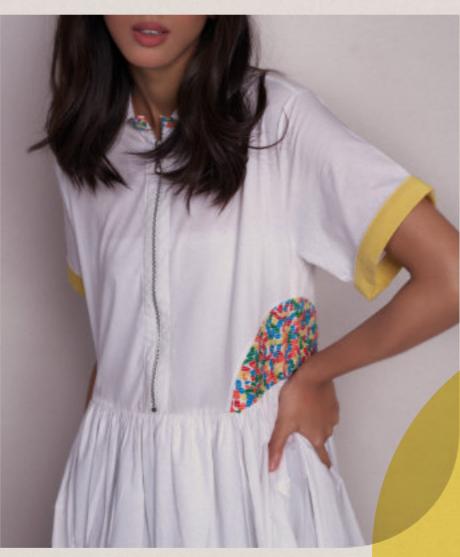

## SHAKIRA

Relaxed fit mid length dress with ruched details along the waist, short sleeves with contrast colour lining, confetti details on the side waist and collar *Poplin* 