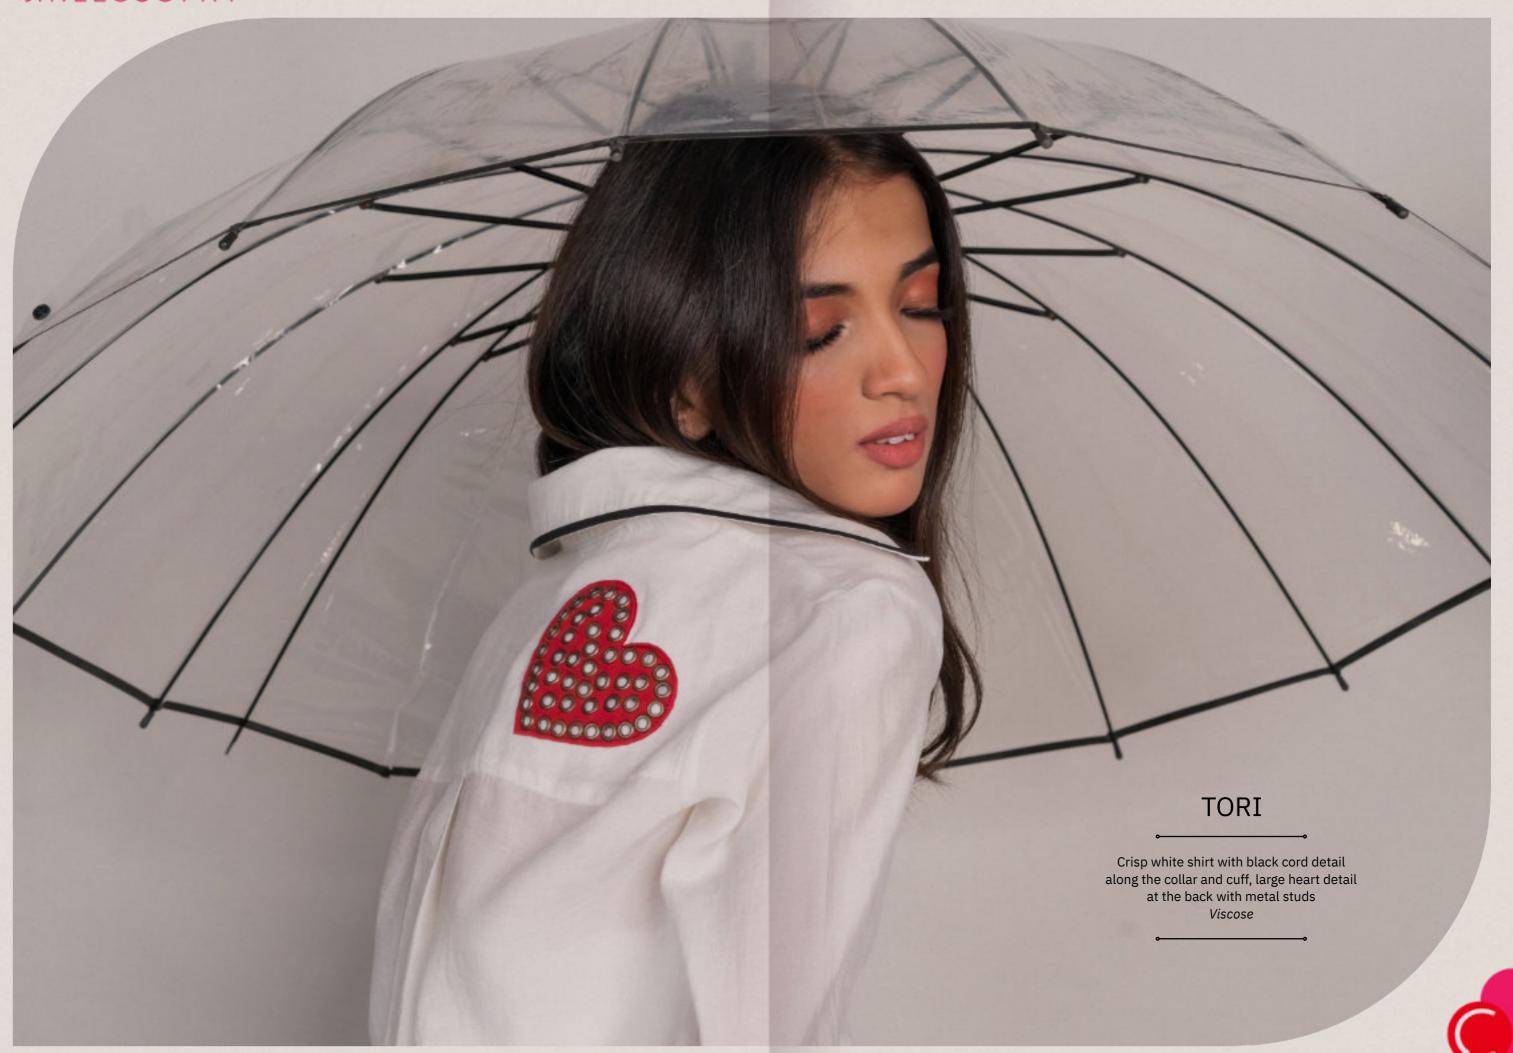

#### **JENNIFER**

Long shirtdress with full front opening with black matt buttons, front tie on the waist in contrast colour and striped Chambray

Mid length kaftan tunic in large stripes with folded sleeves and ruched details fastening, completed with large sticker details *Modal* 