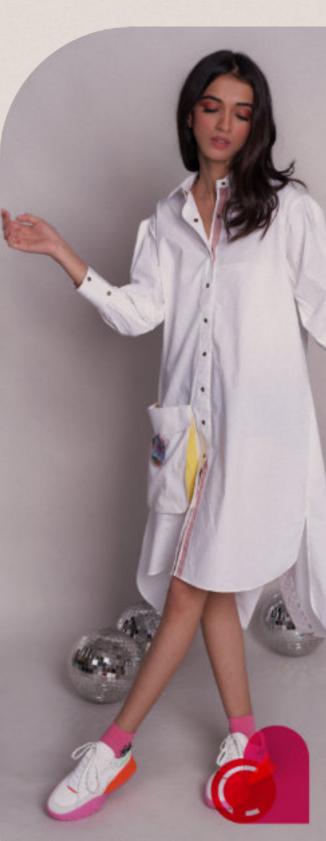

## MIHOCO

Relaxed fit midi shirt dress with rounded hem and longer back, oversized pleated shoulder sleeves and colourful cross weave at the back, completed with oversized pockets and confetti details Poplin