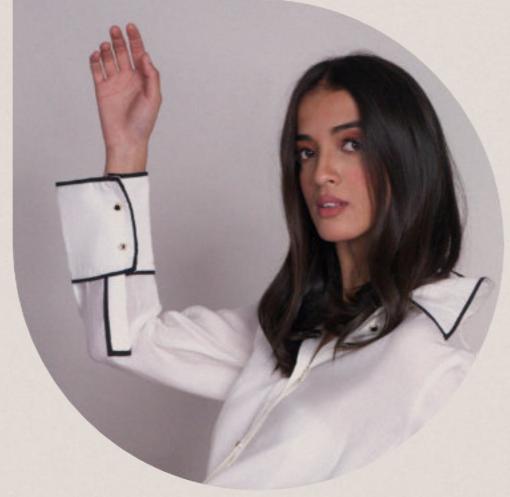

## ALICIA

Relaxed fit mid length shirtdress with long sleeves with polka dot folded cuff
Details, large front pockets with stitch details, ruched straps detail on the side with handmade heart detail

Poplin