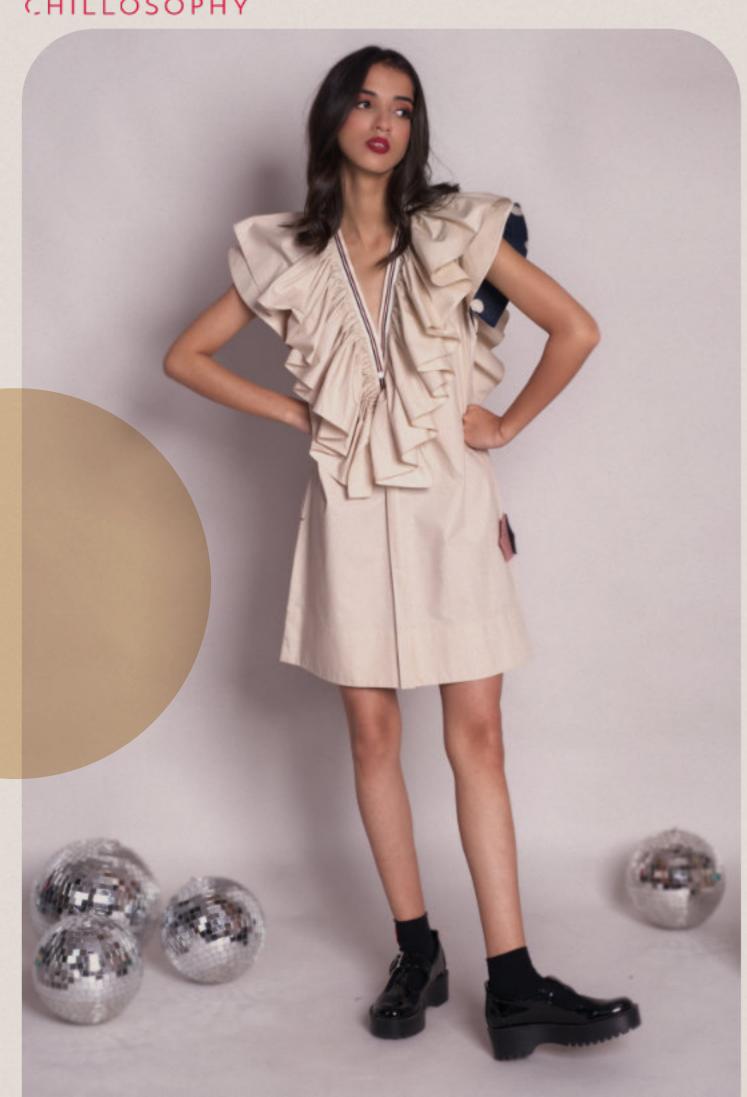

## TITANCO

Relaxed fit mini dress with oversized ruffle along the neckline, oversized sleeves with polka dot denim lining and confetti details on the side pocket

Poplin