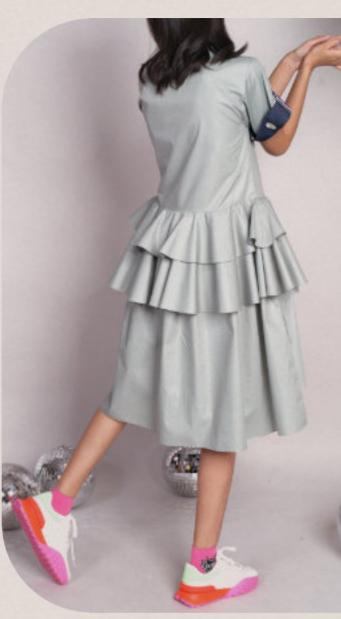

#### DUA

Three tier peplum mid length dress with longer back, round collar with front zip opening, front flap in confetti details and short sleeves folded with polka dot lining *Poplin* 