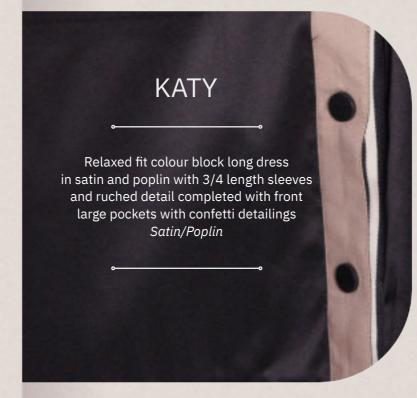

## MIHOCO

Relaxed fit midi shirt dress with rounded hem and longer back, oversized pleated shoulder sleeves and colourful cross weave at the back, completed with oversized pockets and confetti details Poplin