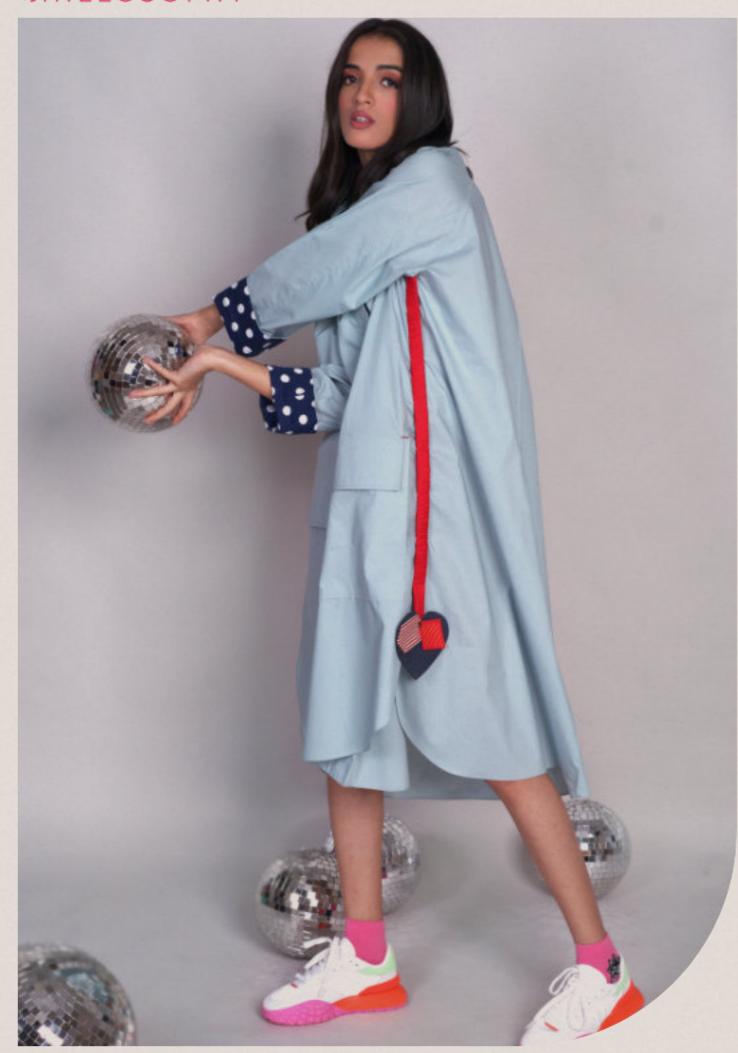

## CARICO

Long striped overcoat dress in large black and white stripes with pop-up collar, ruched red straps at the back, loose flowy large hem and full sleeves with cuff detail, completed with side pockets with confetti detailings