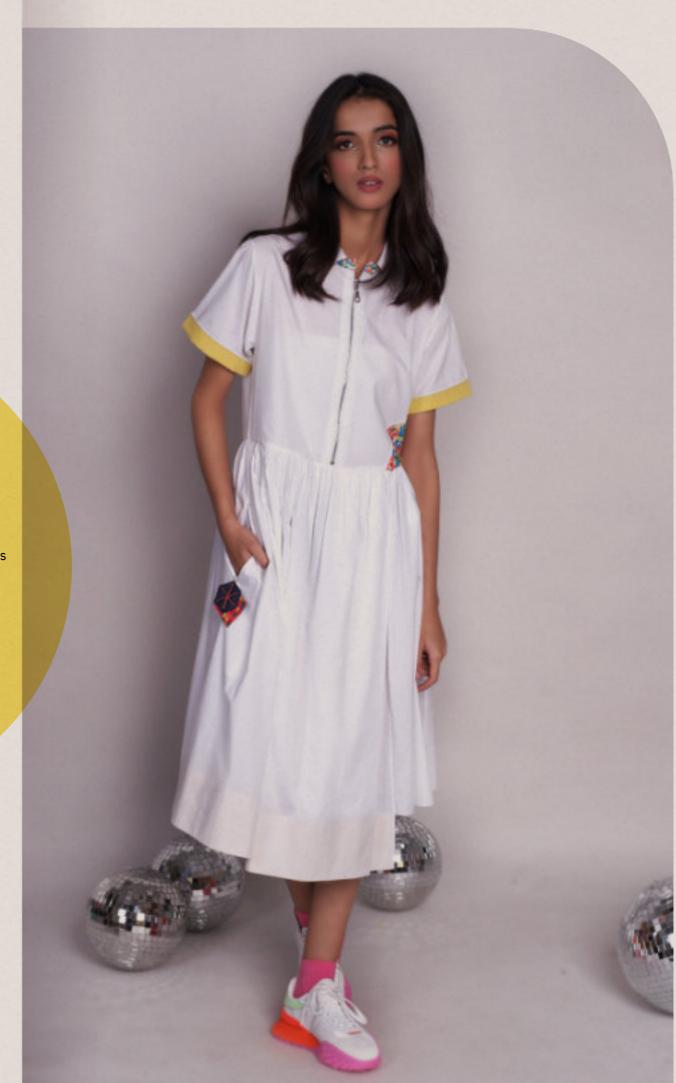

## SHAKIRA

Relaxed fit mid length dress with ruched details along the waist, short sleeves with contrast colour lining, confetti details on the side waist and collar *Poplin* 