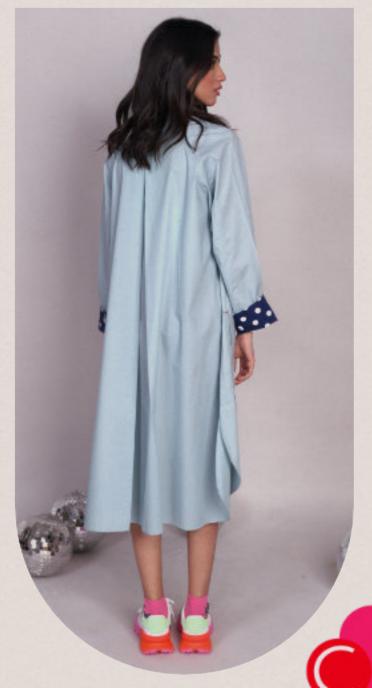

## ALICIA

Relaxed fit mid length shirtdress with long sleeves with polka dot folded cuff
Details, large front pockets with stitch details, ruched straps detail on the side with handmade heart detail

Poplin