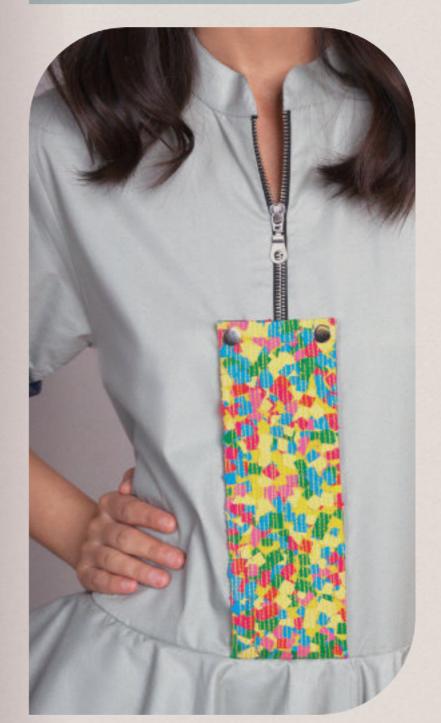

#### DUA

Three tier peplum mid length dress with longer back, round collar with front zip opening, front flap in confetti details and short sleeves folded with polka dot lining *Poplin* 