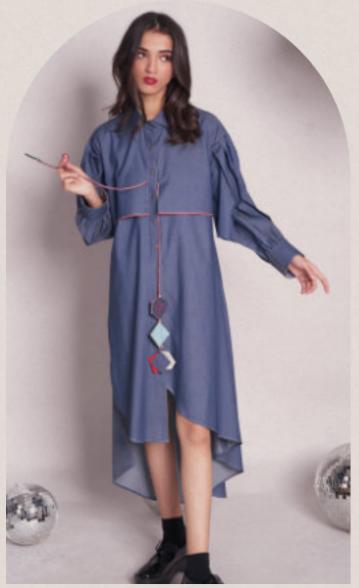

## MIHOCO

Relaxed fit midi shirt dress with rounded hem and longer back, oversized pleated shoulder sleeves and colourful cross weave at the back, completed with oversized pockets and confetti details Poplin