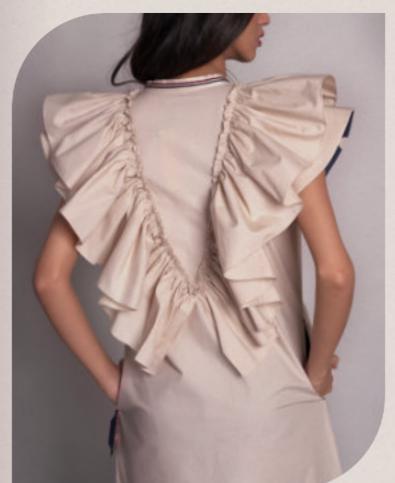

## TITANCO

Relaxed fit mini dress with oversized ruffle along the neckline, oversized sleeves with polka dot denim lining and confetti details on the side pocket

Poplin