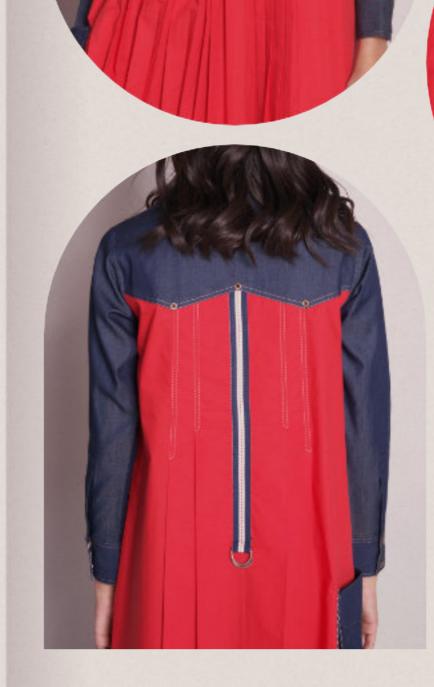

## CAMILA

Colour block midi dress with long sleeves in denim and pleated skirts, front metal zip opening with colourful stitching on front pleats

\*Denim / Poplin\*