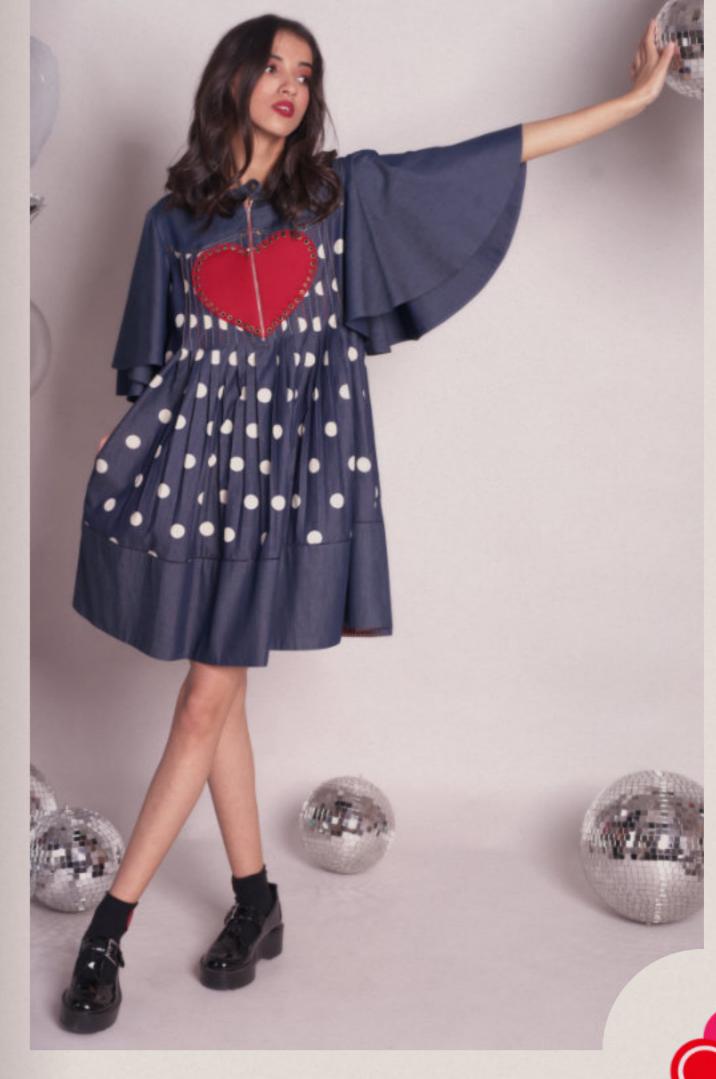

# VANESSA

Short anti-fit dress with exaggerated flared sleeves in polka dots denim, front zip closing with a large heart detail with stud rings details and colourful stitches along the front pleats

Polka Dot Denim