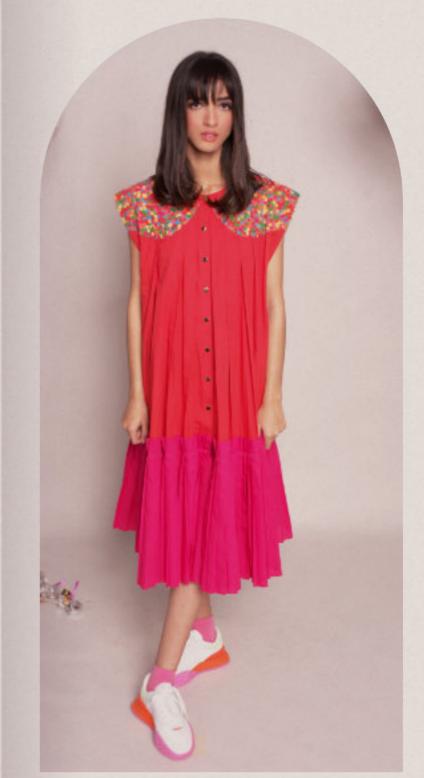

# ARIANA

Maxi dress with U-shape ruched detail with cord, Ruched satin straps on the side and handmade heart studded with metal rings Poplin





















Soft denim colour block short sleeves jumpsuits with front pockets with zips, lower front and back pockets with star studded with metal rings

Soft White & Blue Denim







CHILLOSOPHY















## TITANCO

Relaxed fit mini dress with oversized ruffle along the neckline, oversized sleeves with polka dot denim lining and confetti details on the side pocket

Poplin



















## CAMILA

Colour block midi dress with long sleeves in denim and pleated skirts, front metal zip opening with colourful stitching on front pleats

\*Denim / Poplin\*









# VANESSA

Short anti-fit dress with exaggerated flared slee