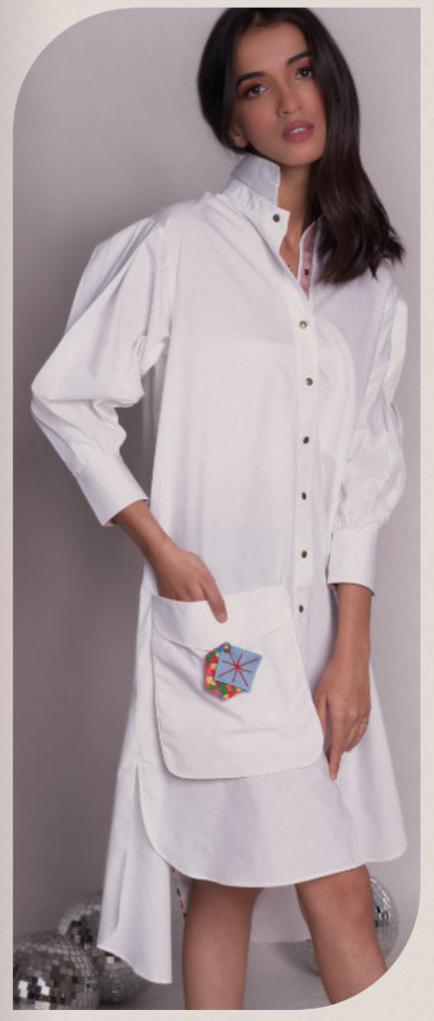

## MIHOCO

Relaxed fit midi shirt dress with rounded hem and longer back, oversized pleated shoulder sleeves and colourful cross weave at the back, completed with oversized pockets and confetti details Poplin