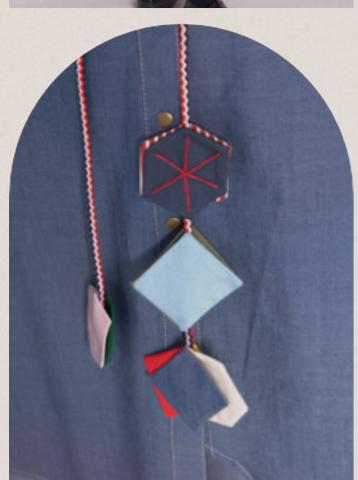

## MIHOCO

Relaxed fit midi shirt dress with rounded hem and longer back, oversized pleated shoulder sleeves and colourful cross weave at the back, completed with oversized pockets and confetti details Poplin