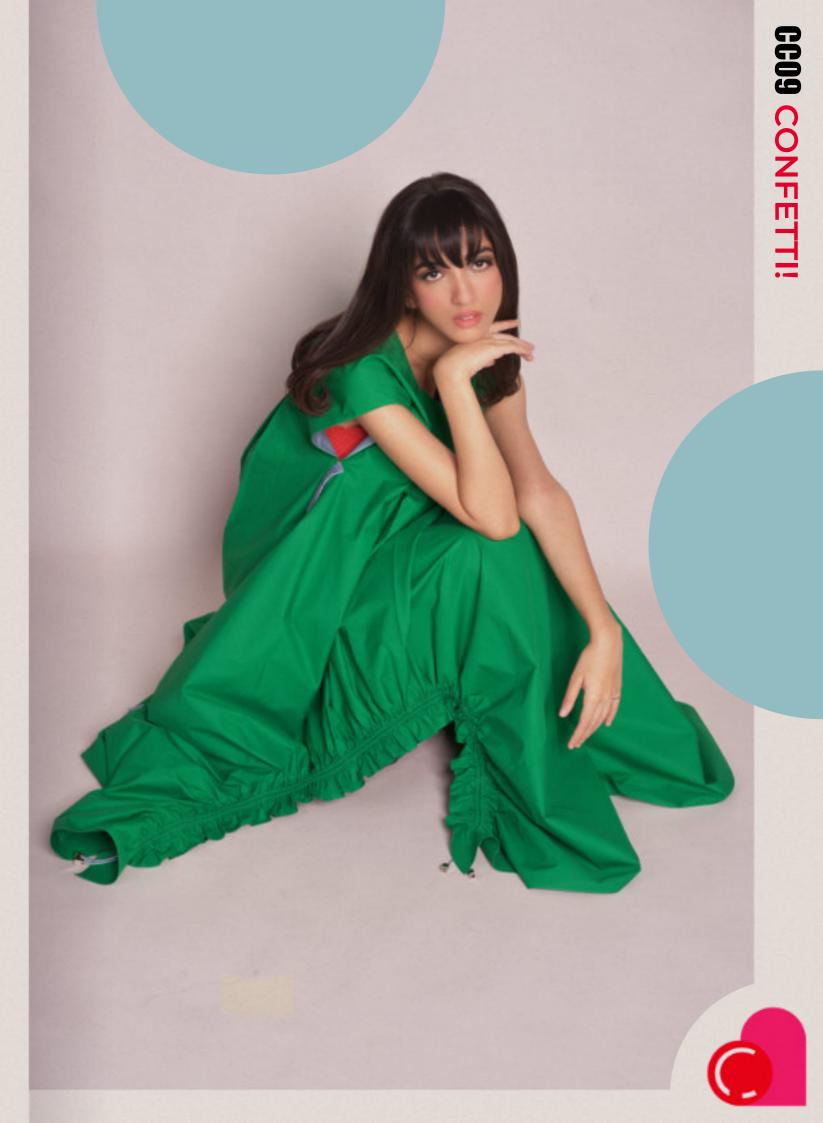

## MIHOCO

Relaxed fit midi shirt dress with rounded hem and longer back, oversized pleated shoulder sleeves and colourful cross weave at the back, completed with oversized pockets and confetti details Poplin