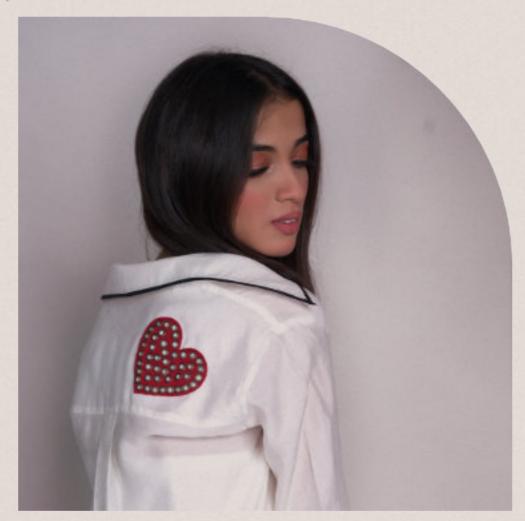

## ALICIA

Relaxed fit mid length shirtdress with long sleeves with polka dot folded cuff
Details, large front pockets with stitch details, ruched straps detail on the side with handmade heart detail

Poplin