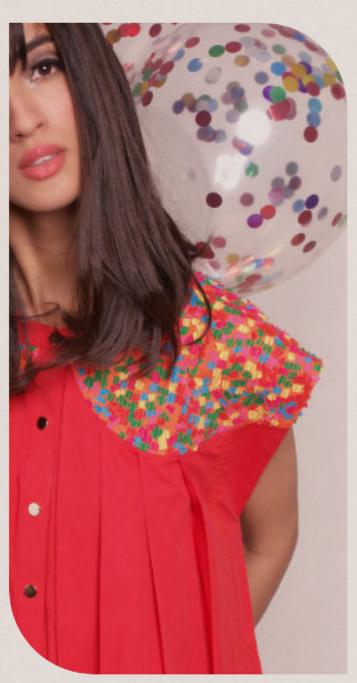

# ARIANA

Maxi dress with U-shape ruched detail with cord, Ruched satin straps on the side and handmade heart studded with metal rings Poplin





















Soft denim colour block short sleeves jumpsuits with front pockets with zips, lower front and back pockets with star studded with metal rings

Soft White & Blue Denim







CHILLOSOPHY















## TITANCO

Relaxed fit mini dress with oversized ruffle along the neckline, oversized sleeves with polka dot denim lining and confetti details on the side pocket

Poplin



















## CAMILA

Colour block midi dress with long sleeves in denim and pleated skirts, front metal zip opening with colourful stitching on front pleats

\*Denim / Poplin\*









# VANESSA

Short anti-fit dress with exaggerated flared sleeve