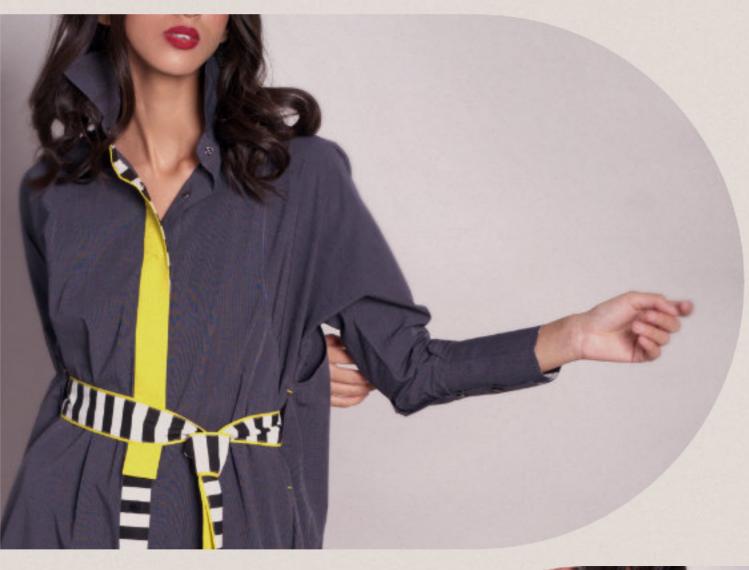

#### **JENNIFER**

Long shirtdress with full front opening with black matt buttons, front tie on the waist in contrast colour and striped Chambray

Mid length kaftan tunic in large stripes with folded sleeves and ruched details fastening, completed with large sticker details *Modal* 