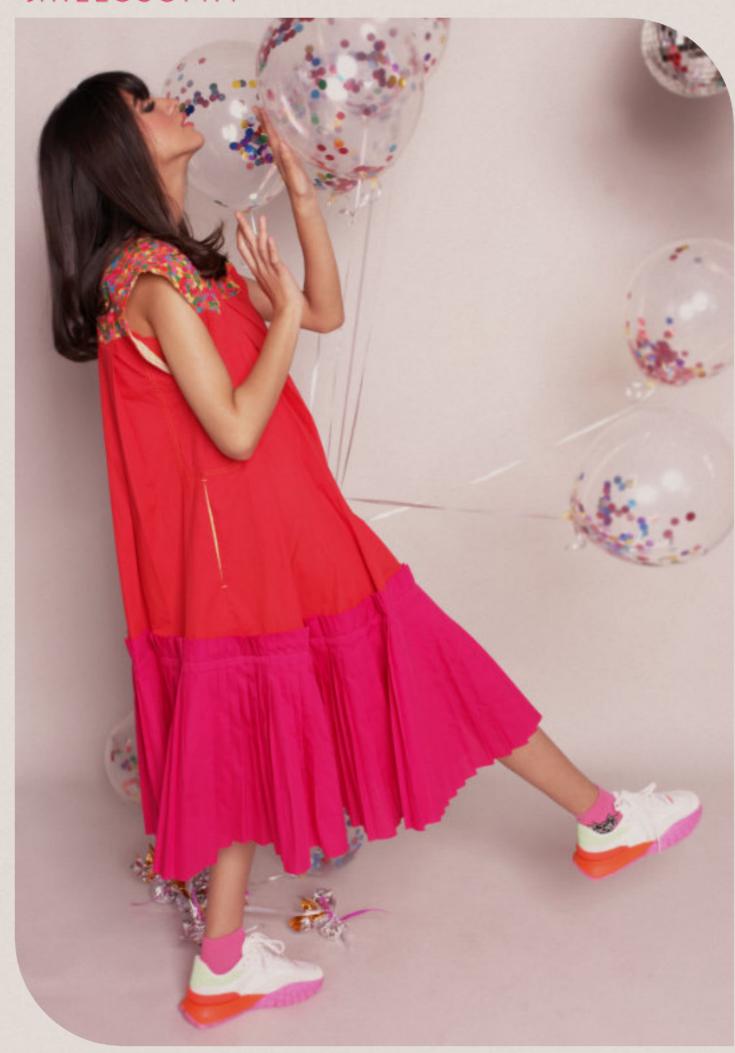

# ARIANA

Maxi dress with U-shape ruched detail with cord, Ruched satin straps on the side and handmade heart studded with metal rings Poplin





















Soft denim colour block short sleeves jumpsuits with front pockets with zips, lower front and back pockets with star studded with metal rings

Soft White & Blue Denim







CHILLOSOPHY















## TITANCO

Relaxed fit mini dress with oversized ruffle along the neckline, oversized sleeves with polka dot denim lining and confetti details on the side pocket

Poplin



















## CAMILA

Colour block midi dress with long sleeves in denim and pleated skirts, front metal zip opening with colourful stitching on front pleats

\*Denim / Poplin\*









# VANESSA

Short anti-fit dress with exaggerated flared