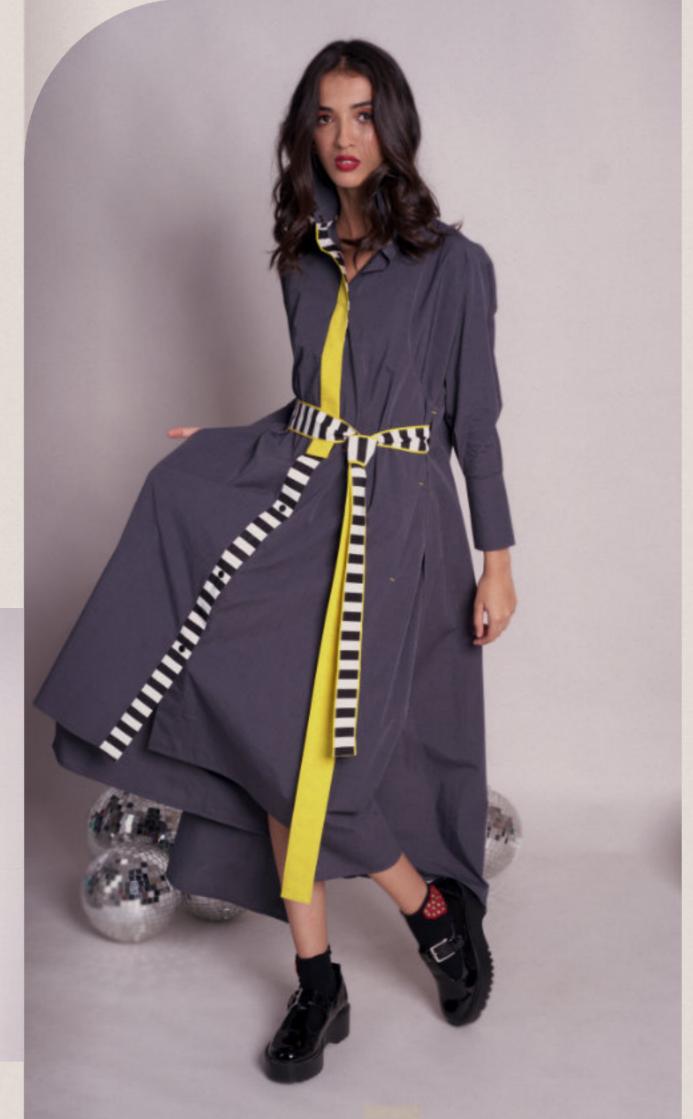

#### **JENNIFER**

Long shirtdress with full front opening with black matt buttons, front tie on the waist in contrast colour and striped Chambray

Mid length kaftan tunic in large stripes with folded sleeves and ruched details fastening, completed with large sticker details *Modal* 