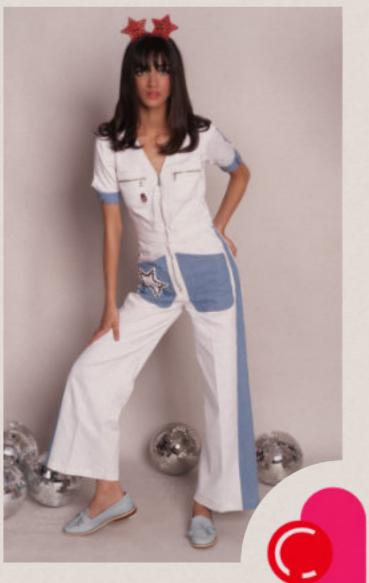

# ARIANA

Maxi dress with U-shape ruched detail with cord, Ruched satin straps on the side and handmade heart studded with metal rings Poplin

Soft denim colour block short sleeves jumpsuits with front pockets with zips, lower front and back pockets with star studded with metal rings

Soft White & Blue Denim

CHILLOSOPHY