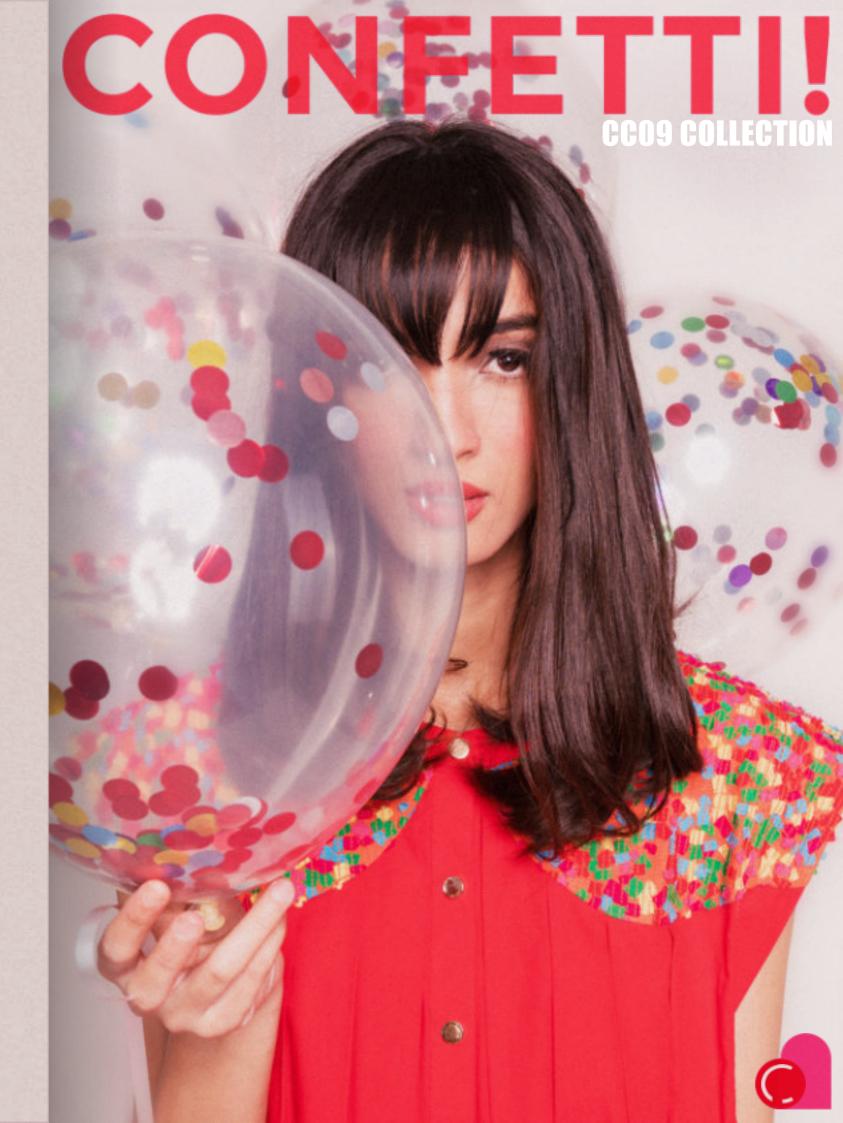

# ARIANA

Maxi dress with U-shape ruched detail with cord, Ruched satin straps on the side and handmade heart studded with metal rings Poplin





















Soft denim colour block short sleeves jumpsuits with front pockets with zips, lower front and back pockets with star studded with metal rings

Soft White & Blue Denim







CHILLOSOPHY















## TITANCO

Relaxed fit mini dress with oversized ruffle along the neckline, oversized sleeves with polka dot denim lining and confetti details on the side pocket

Poplin



















## CAMILA

Colour block midi dress with long sleeves in denim and pleated skirts, front metal zip opening with colourful stitching on front pleats

\*Denim / Poplin\*









# VANESSA

Short anti-fit dress with exaggerated fla