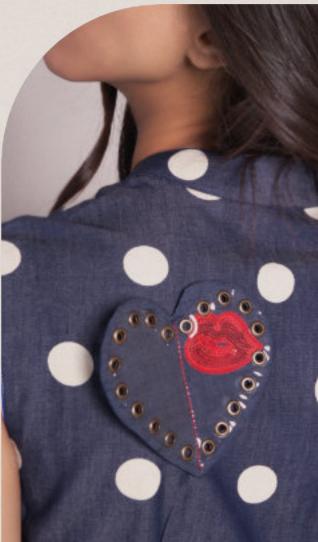

# VANESSA

Short anti-fit dress with exaggerated flared sleeves in polka dots denim, front zip closing with a large heart detail with stud rings details and colourful stitches along the front pleats

Polka Dot Denim