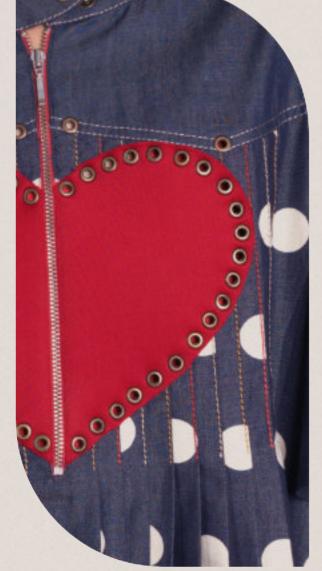

# VANESSA

Short anti-fit dress with exaggerated flared sleeves in polka dots denim, front zip closing with a large heart detail with stud rings details and colourful stitches along the front pleats

Polka Dot Denim