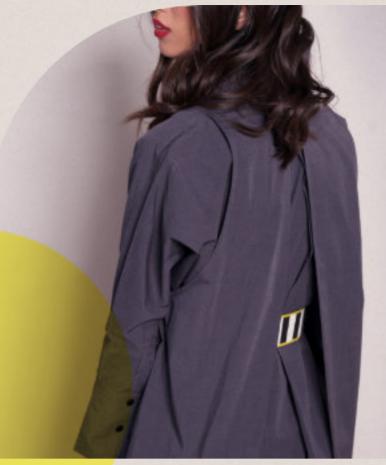

#### **JENNIFER**

Long shirtdress with full front opening with black matt buttons, front tie on the waist in contrast colour and striped Chambray

Mid length kaftan tunic in large stripes with folded sleeves and ruched details fastening, completed with large sticker details *Modal* 