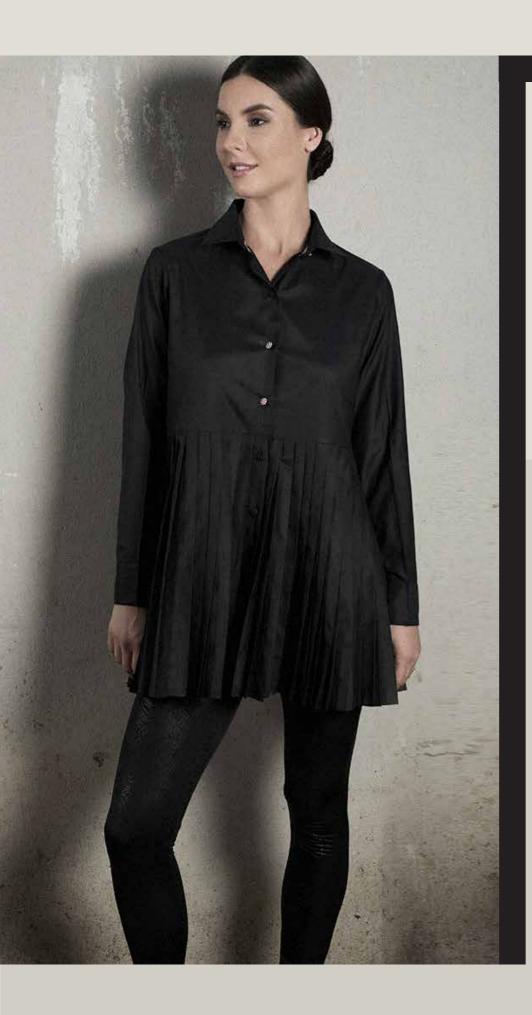

# LESS IS MORE

DENISE

Mid length shirt dress, long sleeves with handmade buttons that features front frills with key charm detail and side hip pockets