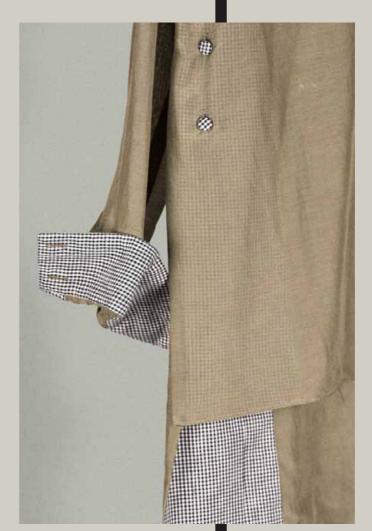

After all, beauty and strength do often go hand in hand.

CHILLOSOPHY

FIRST, CONCEPT.

THEN, DESIGN.

KAZUYO

Long tunic/dress with front buttons on one side and longer length on side seams with micro checks lining