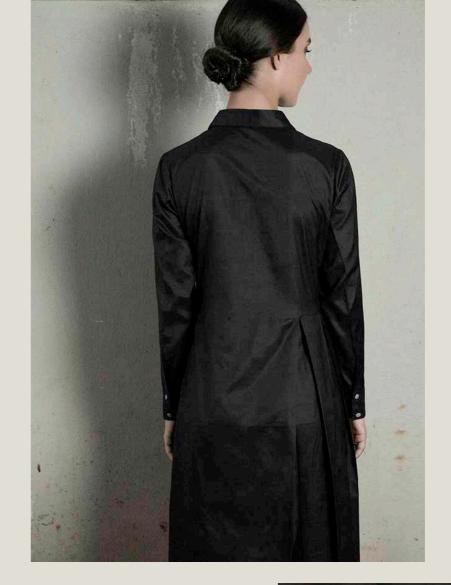

## ZAHA

Full length dress and long sleeves with full pleating from top to bottom and blue micro checks details

NERI

Mid-length shirt dress that features side box pleats and asymmetrical cut with a unique metal charm detail on front pocket