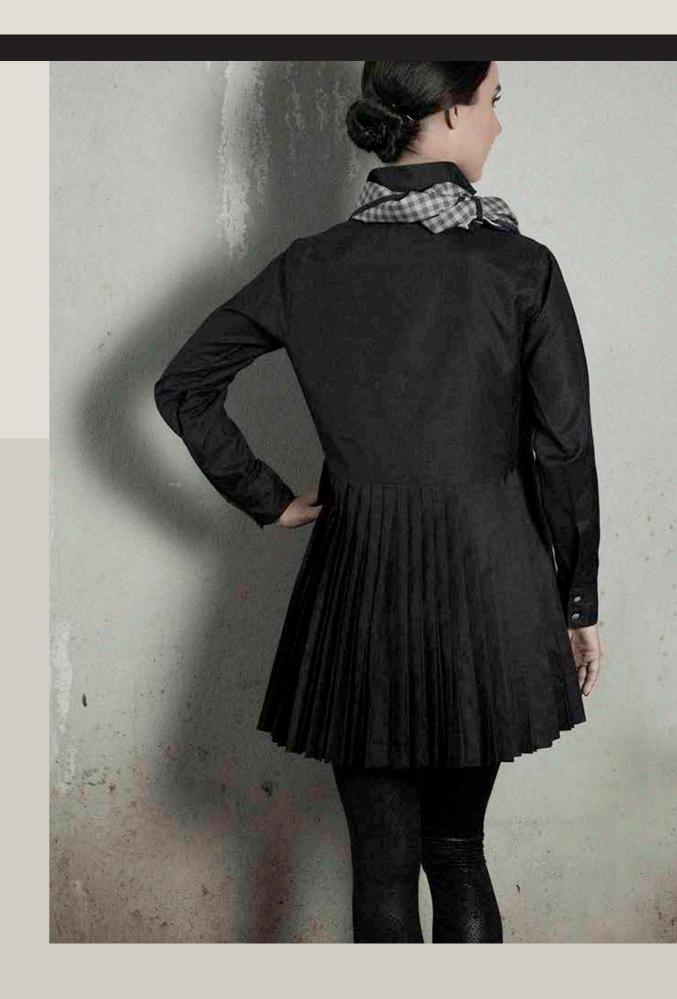

## JEANNE

Long back and short front shirt dress with full back pleating and blue micro checks lining