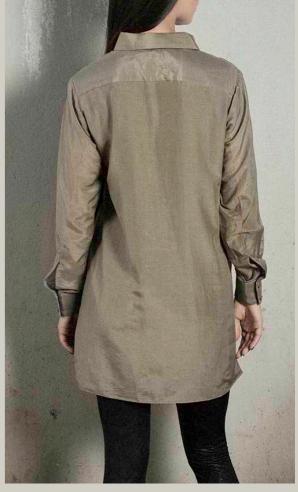

After all, beauty and strength do often go hand in hand.

CHILLOSOPHY

FIRST, CONCEPT.

THEN, DESIGN.

KAZUYO

Long tunic/dress with front buttons on one side and longer length on side seams with micro checks lining