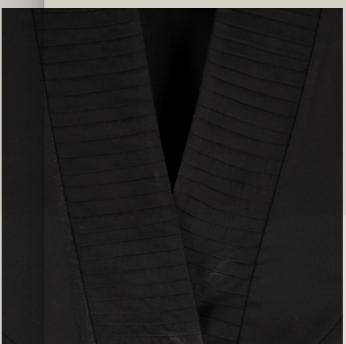

ANNE

Mid length tunic with pleated V-neck and wrist cuffs for flared details

100% Cotton Silk