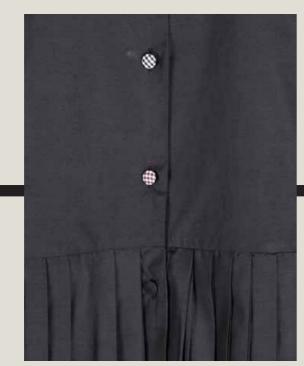

## ZAHA

Full length dress and long sleeves with full pleating from top to bottom and blue micro checks details

NERI

Mid-length shirt dress that features side box pleats and asymmetrical cut with a unique metal charm detail on front pocket