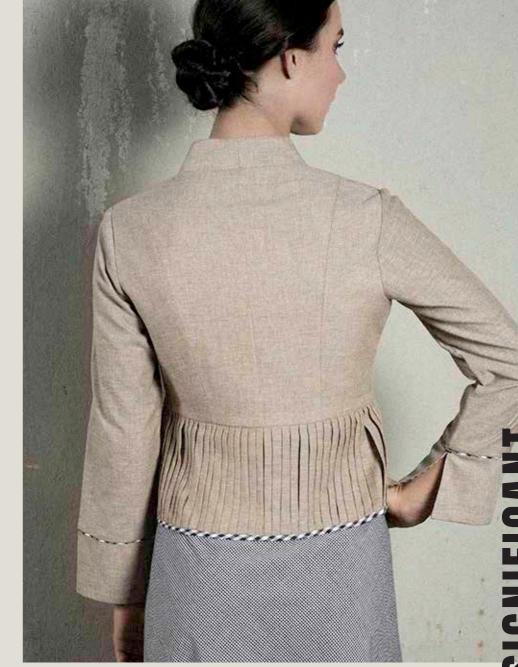

# **OVERCOAT SERIES**

ELIZABETH

Single breasted blazer with one button that has pleats and blue checks rim details at the back

Short cropped jacket that features pleats and blue checks rim on the sleeves and bottom

100% Cotton Silk

SIMPLE BUT SIGNIFICAN

Long length single breasted jacket/ overcoat with two buttons and pleat details on the front
100% Cotton Silk