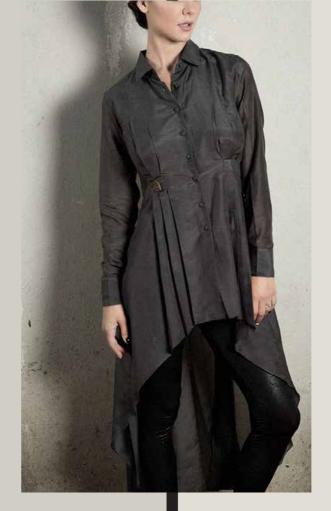

## ZAHA

Full length dress and long sleeves with full pleating from top to bottom and blue micro checks details

NERI

Mid-length shirt dress that features side box pleats and asymmetrical cut with a unique metal charm detail on front pocket