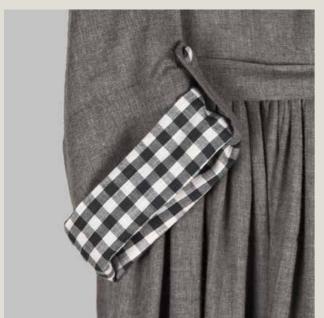

ANNE

Mid length tunic with pleated V-neck and wrist cuffs for flared details

100% Cotton Silk

# LUXURY IS IN EACH DETAIL

ODILE

Assymetrical shirt dress with pleats and blue micro checks, 3/4 sleeves with folding sleeves detail and blue micro checks

## JEANNE

Long back and short front shirt dress with full back pleating and blue micro checks lining

## ZAHA

Full length dress and long sleeves with full pleating from top to bottom and blue micro checks details

NERI

Mid-length shirt dress that features side box pleats and asymmetrical cut with a unique metal charm detail on front pocket