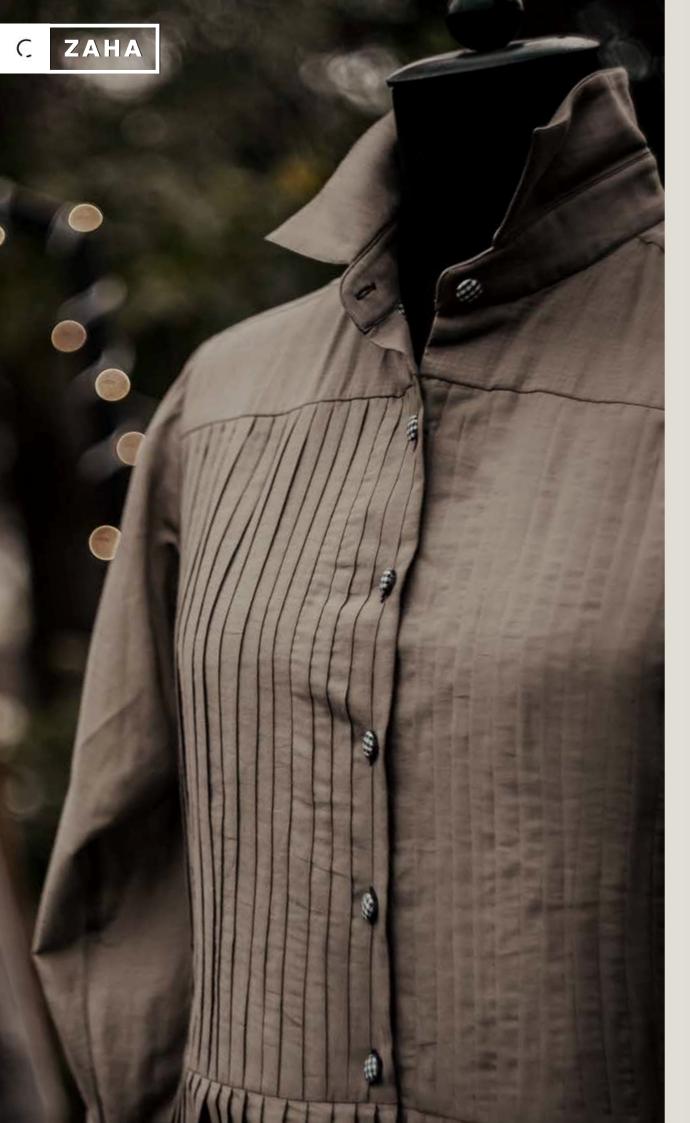

## ZAHA

Full length dress and long sleeves with full pleating from top to bottom and blue micro checks details

NERI

Mid-length shirt dress that features side box pleats and asymmetrical cut with a unique metal charm detail on front pocket