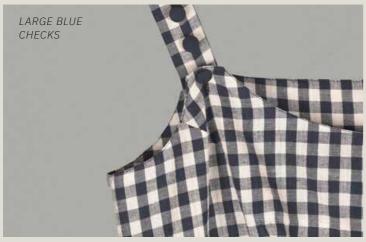

## ZAHA

Full length dress and long sleeves with full pleating from top to bottom and blue micro checks details

NERI

Mid-length shirt dress that features side box pleats and asymmetrical cut with a unique metal charm detail on front pocket