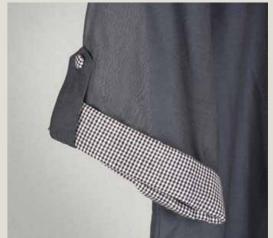

After all, beauty and strength do often go hand in hand.

CHILLOSOPHY

FIRST, CONCEPT.

THEN, DESIGN.

KAZUYO

Long tunic/dress with front buttons on one side and longer length on side seams with micro checks lining