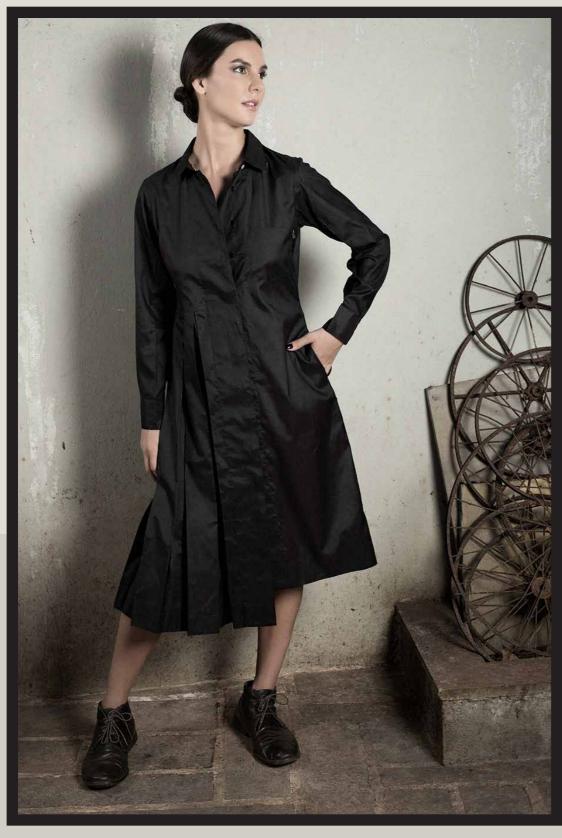

Assymetrical shirt dress with pleats and blue micro checks, 3/4 sleeves with folding sleeves detail and blue micro checks









# LESS IS MORE





DENISE

Mid length shirt dress, long sleeves with handmade buttons that features front frills with key charm detail and side hip pockets

## JEANNE



Long back and short front shirt dress with full back pleating and blue micro checks lining



# **DESIGN IS**

# **THINKING**







MADE VISUAL



#### LOUISE

Double pleated shirt dress around the waistline with long sleeves check button details



## AMANDA









Shirt dress with cascade length to the back and pleat details on the waist and unique metal charm detail







## ZAHA

Full length dress and long sleeves with full pleating from top to bottom and blue micro checks details





NERI



Mid-length shirt dress that features side box pleats and asymmetrical cut with a unique metal charm detail on front pocket





# NORMA











Long dress with tie belt and three quarter length folded sleeves -100% Cotton



# **OVERCOAT SERIES**









ELIZABETH

Single breasted blazer with one button that has pleats and blue checks rim details at the back







Short cropped jacket that features pleats and blue checks rim on the sleeves and bottom

100% Cotton Silk



SIMPLE BUT SIGNIFICAN









Long length single breasted jacket/ overcoat with two buttons and pleat details on the front
100% Cotton Silk

## JULIA



Reversible cape between a single colour and checks facing fabric with charm detail and pockets

100% Cotton Silk











Reversible long shawl between a