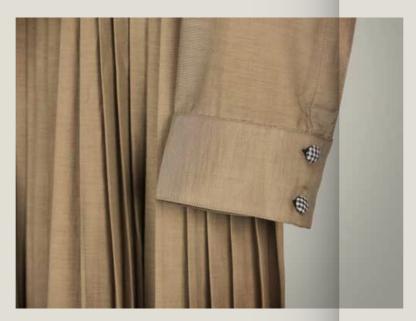

## ZAHA

Full length dress and long sleeves with full pleating from top to bottom and blue micro checks details

NERI

Mid-length shirt dress that features side box pleats and asymmetrical cut with a unique metal charm detail on front pocket