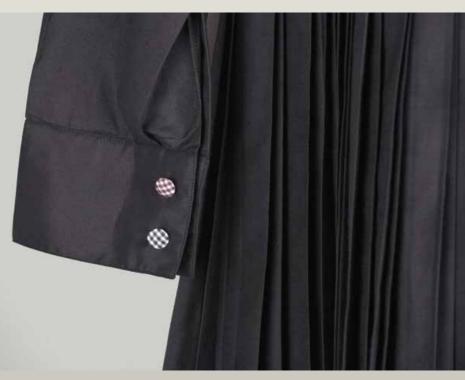

## ZAHA

Full length dress and long sleeves with full pleating from top to bottom and blue micro checks details

NERI

Mid-length shirt dress that features side box pleats and asymmetrical cut with a unique metal charm detail on front pocket