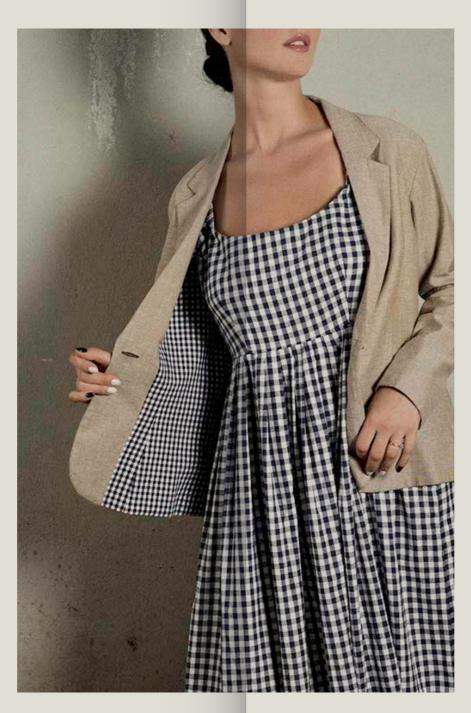

# **OVERCOAT SERIES**

ELIZABETH

Single breasted blazer with one button that has pleats and blue checks rim details at the back

Short cropped jacket that features pleats and blue checks rim on the sleeves and bottom