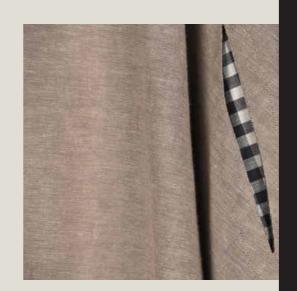

# LESS IS MORE

DENISE

Mid length shirt dress, long sleeves with handmade buttons that features front frills with key charm detail and side hip pockets