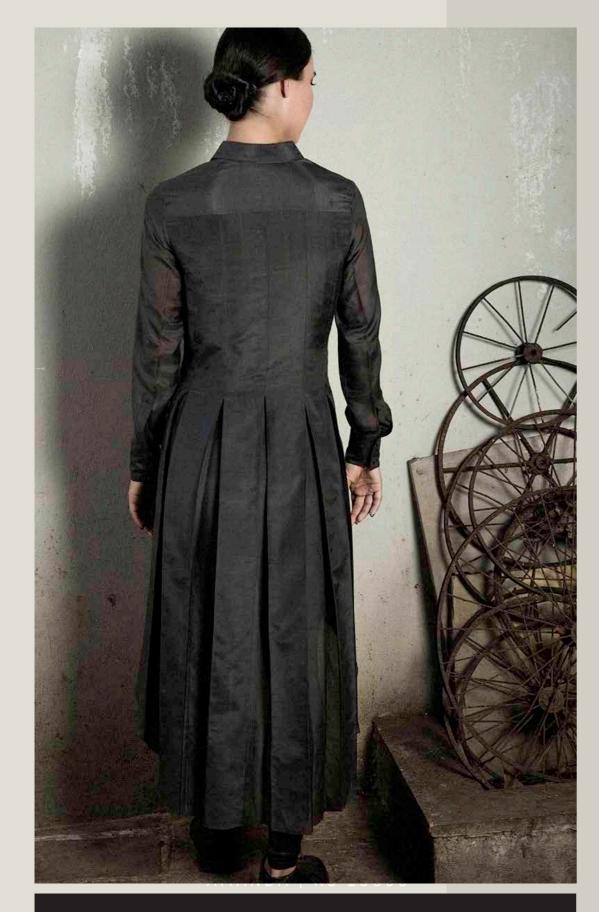

## ZAHA

Full length dress and long sleeves with full pleating from top to bottom and blue micro checks details

NERI

Mid-length shirt dress that features side box pleats and asymmetrical cut with a unique metal charm detail on front pocket