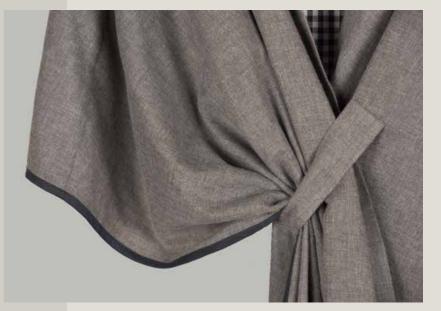

## JULIA

Reversible cape between a single colour and checks facing fabric with charm detail and pockets

100% Cotton Silk

Reversible long shawl between a single colour and check facing fabric

100% Cotton

ANABELLE