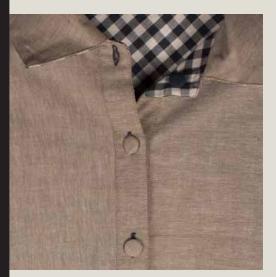

# LESS IS MORE

DENISE

Mid length shirt dress, long sleeves with handmade buttons that features front frills with key charm detail and side hip pockets