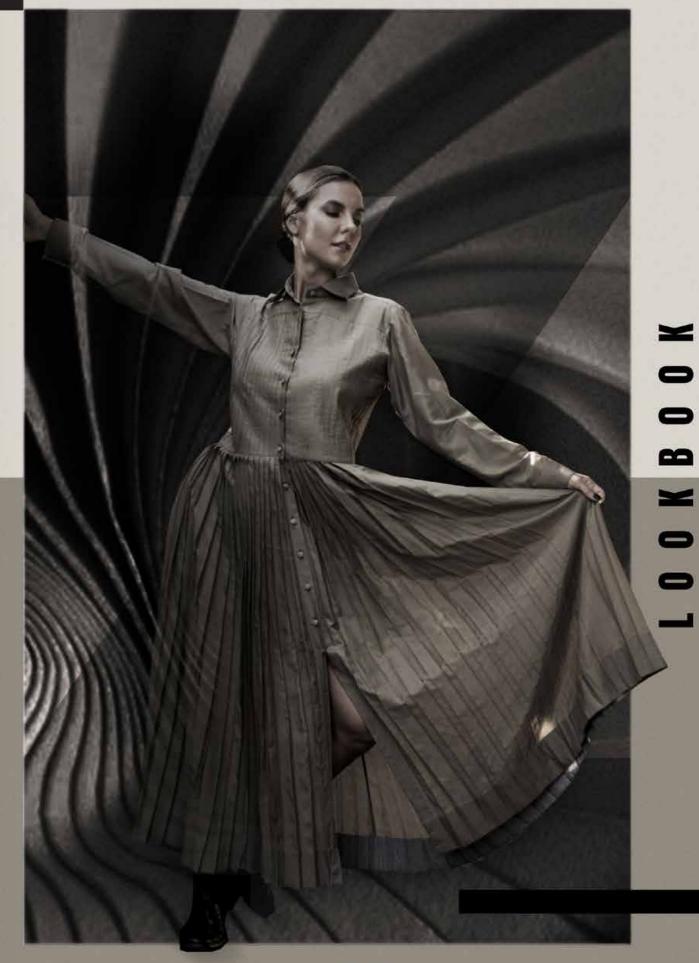

## ZAHA

Full length dress and long sleeves with full pleating from top to bottom and blue micro checks details

NERI

Mid-length shirt dress that features side box pleats and asymmetrical cut with a unique metal charm detail on front pocket