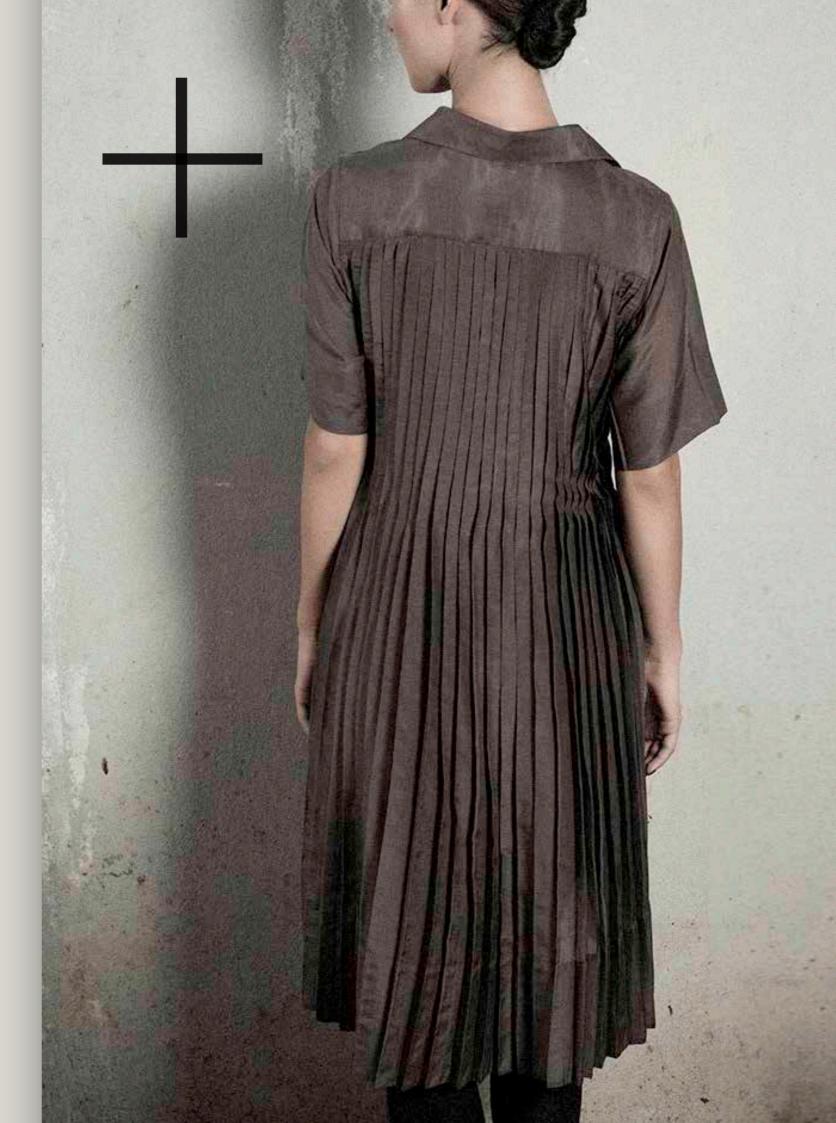

## ZAHA

Full length dress and long sleeves with full pleating from top to bottom and blue micro checks details

NERI

Mid-length shirt dress that features side box pleats and asymmetrical cut with a unique metal charm detail on front pocket