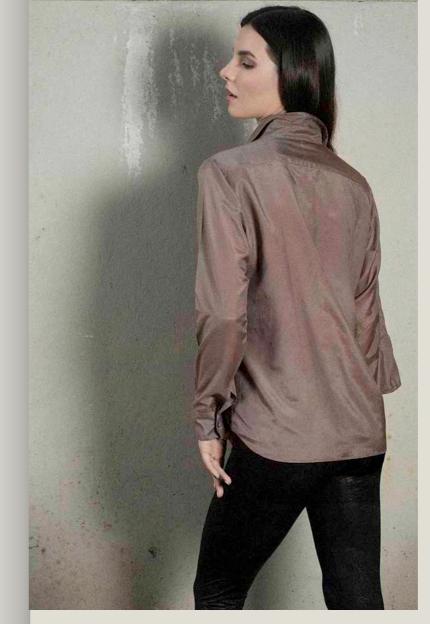

#### MARION

Long sleeves shirt with cape wing detail on one sleeve

100% Cotton Silk