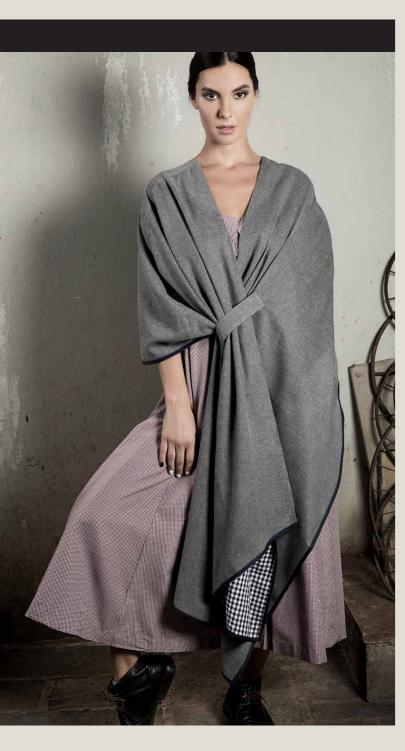

## JULIA

Reversible cape between a single colour and checks facing fabric with charm detail and pockets

100% Cotton Silk

Reversible long shawl between a single colour and check facing fabric

100% Cotton

ANABELLE