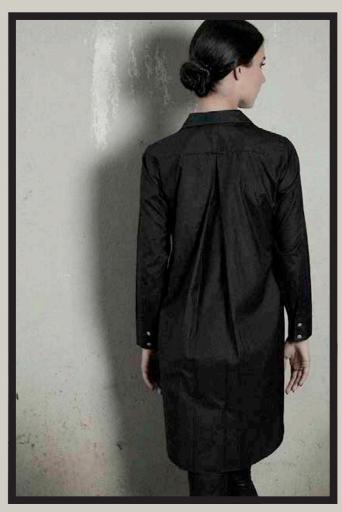

# LESS IS MORE

DENISE

Mid length shirt dress, long sleeves with handmade buttons that features front frills with key charm detail and side hip pockets