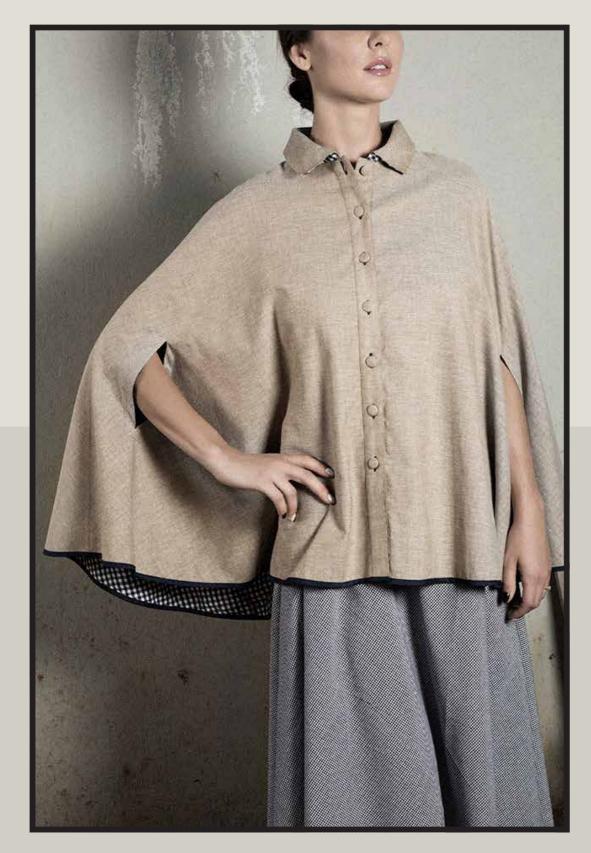

# LESS IS MORE

DENISE

Mid length shirt dress, long sleeves with handmade buttons that features front frills with key charm detail and side hip pockets