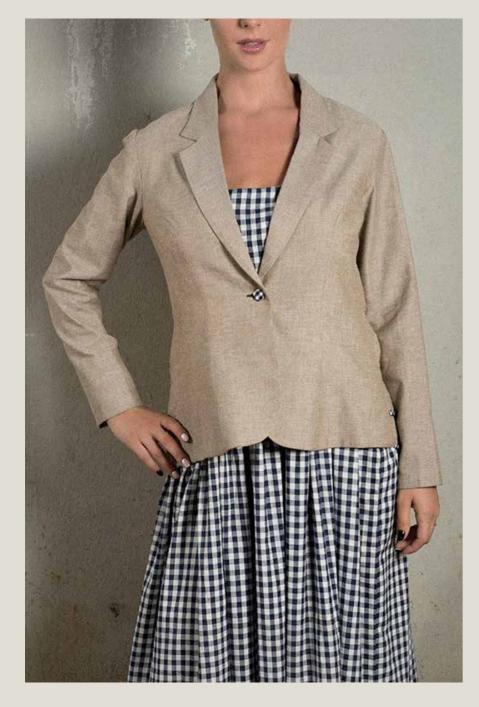

# **OVERCOAT SERIES**

ELIZABETH

Single breasted blazer with one button that has pleats and blue checks rim details at the back

Short cropped jacket that features pleats and blue checks rim on the sleeves and bottom