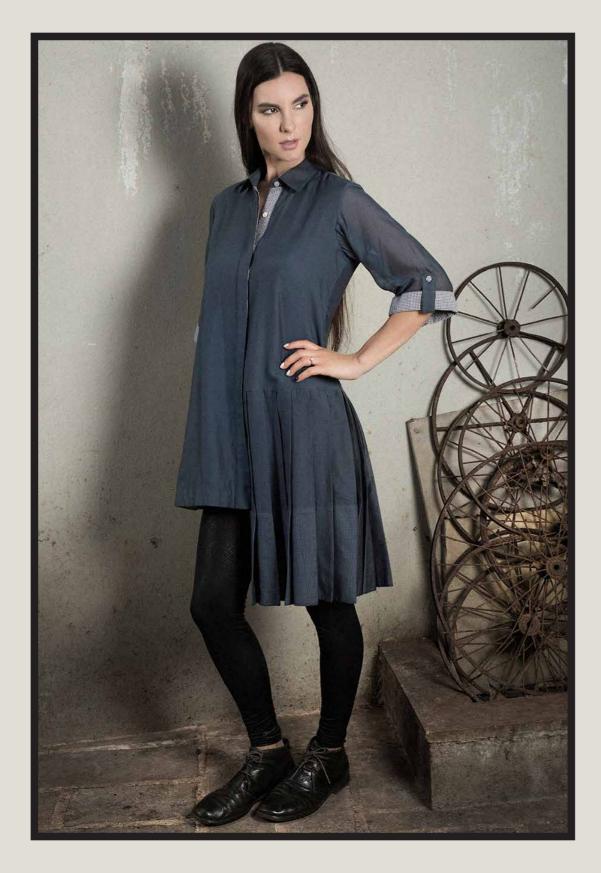

## ZAHA

Full length dress and long sleeves with full pleating from top to bottom and blue micro checks details

NERI

Mid-length shirt dress that features side box pleats and asymmetrical cut with a unique metal charm detail on front pocket