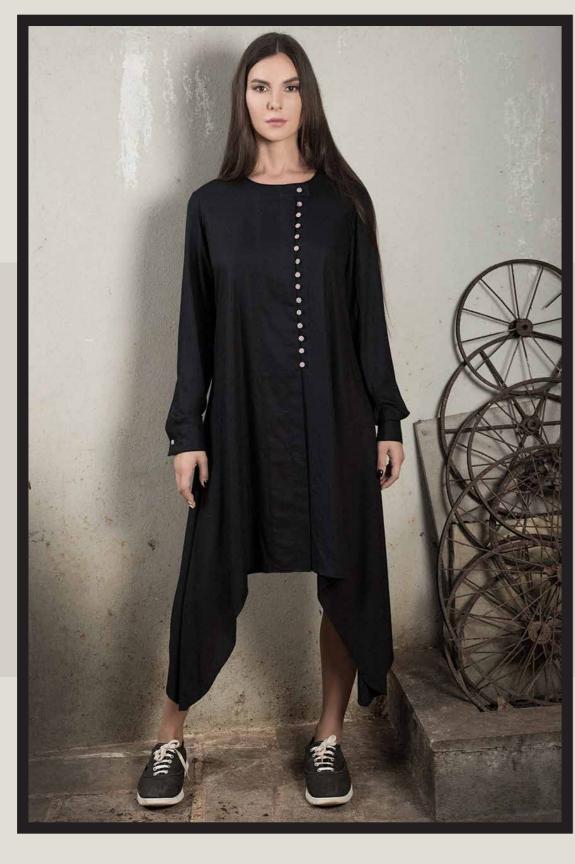

After all, beauty and strength do often go hand in hand.

CHILLOSOPHY

FIRST, CONCEPT.

THEN, DESIGN.

KAZUYO

Long tunic/dress with front buttons on one side and longer length on side seams with micro checks lining