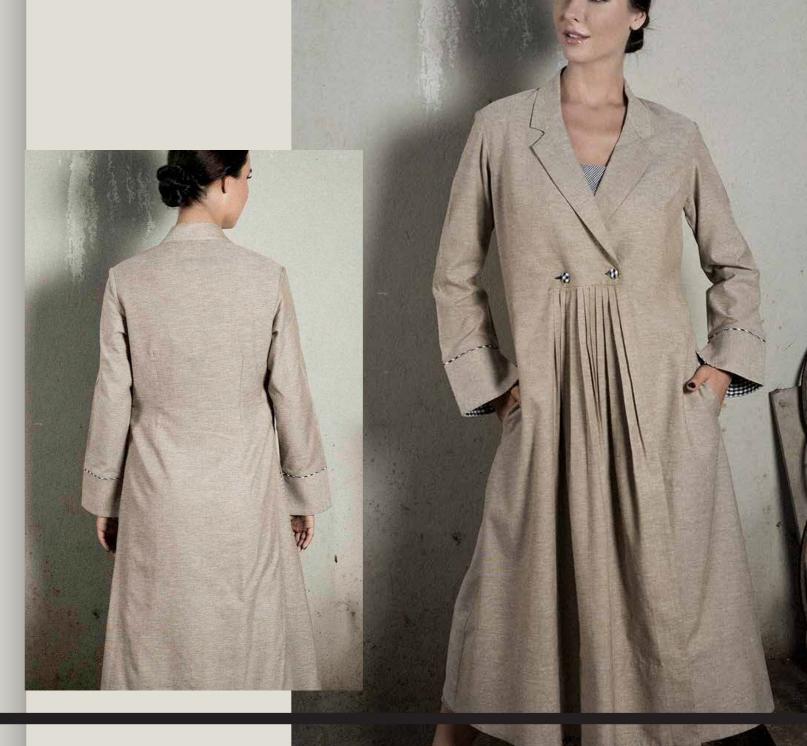

100% Cotton Silk

SIMPLE BUT SIGNIFICAN

Long length single breasted jacket/ overcoat with two buttons and pleat details on the front
100% Cotton Silk