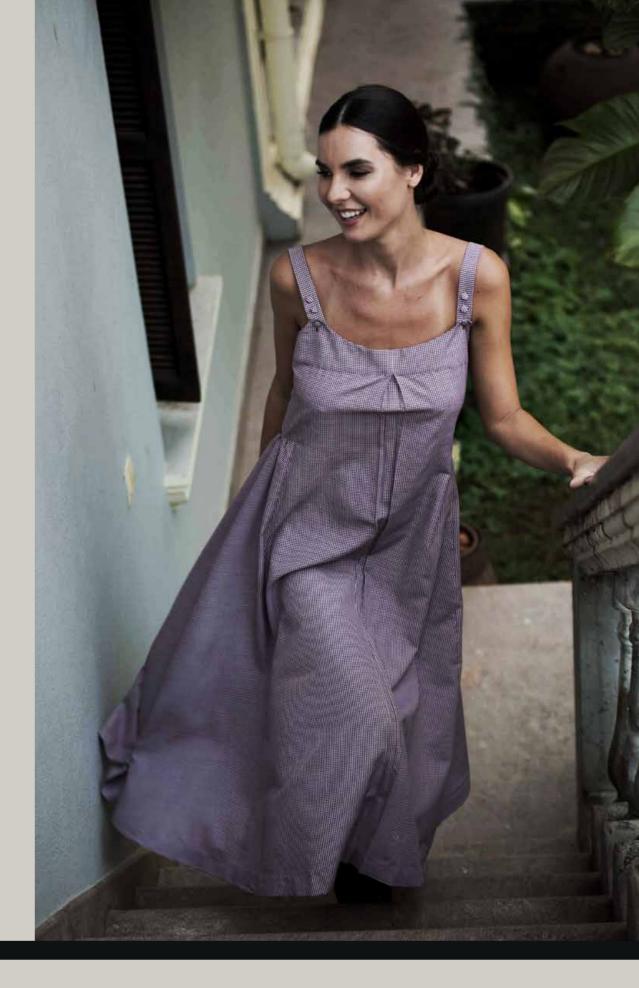

## ZAHA

Full length dress and long sleeves with full pleating from top to bottom and blue micro checks details

NERI

Mid-length shirt dress that features side box pleats and asymmetrical cut with a unique metal charm detail on front pocket