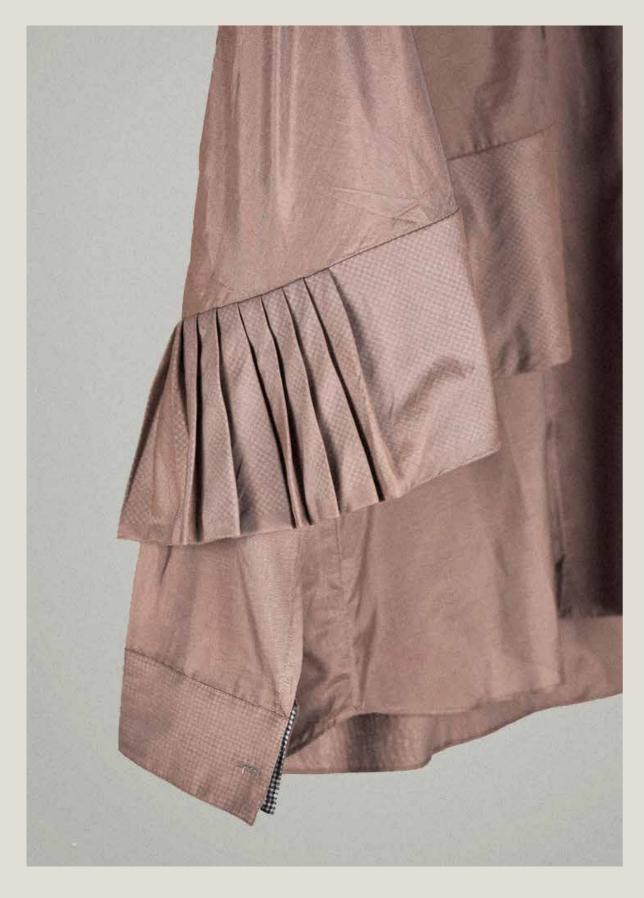

#### MARION

Long sleeves shirt with cape wing detail on one sleeve

100% Cotton Silk