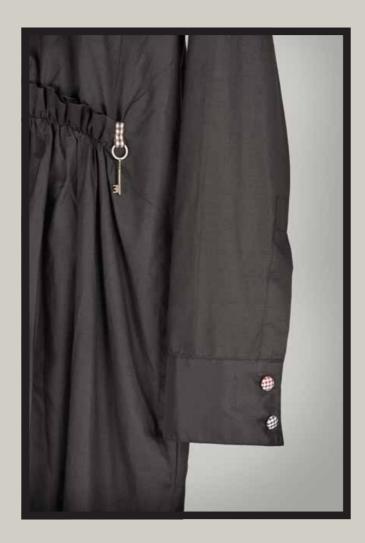

# LESS IS MORE

DENISE

Mid length shirt dress, long sleeves with handmade buttons that features front frills with key charm detail and side hip pockets