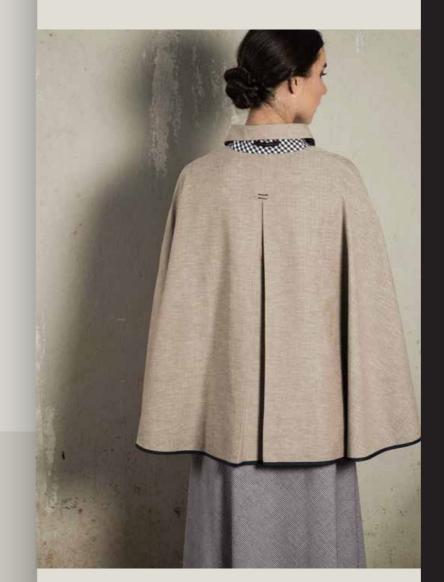

# LESS IS MORE

DENISE

Mid length shirt dress, long sleeves with handmade buttons that features front frills with key charm detail and side hip pockets