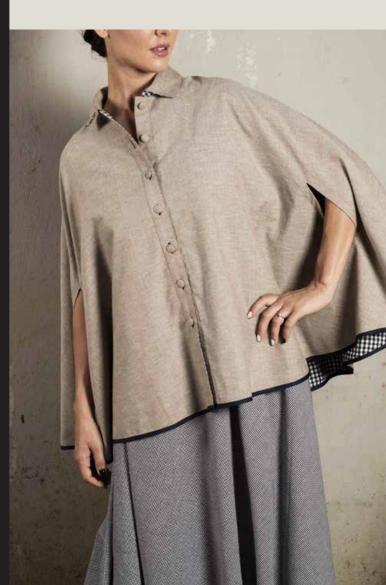

## JULIA

Reversible cape between a single colour and checks facing fabric with charm detail and pockets

100% Cotton Silk

Reversible long shawl between a single colour and check facing fabric

100% Cotton

ANABELLE