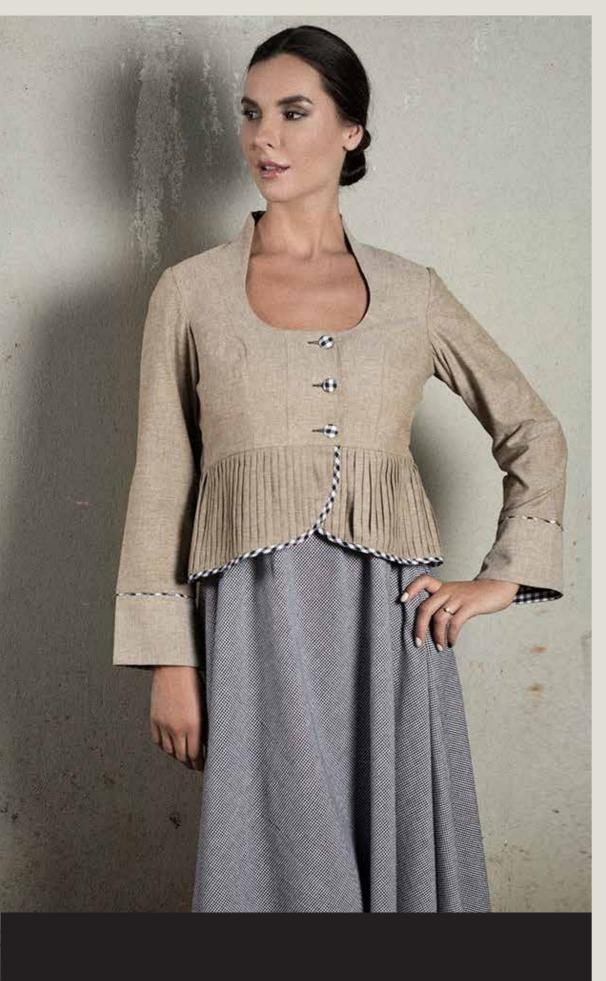

#### LOUISE

Double pleated shirt dress around the waistline with long sleeves check button details