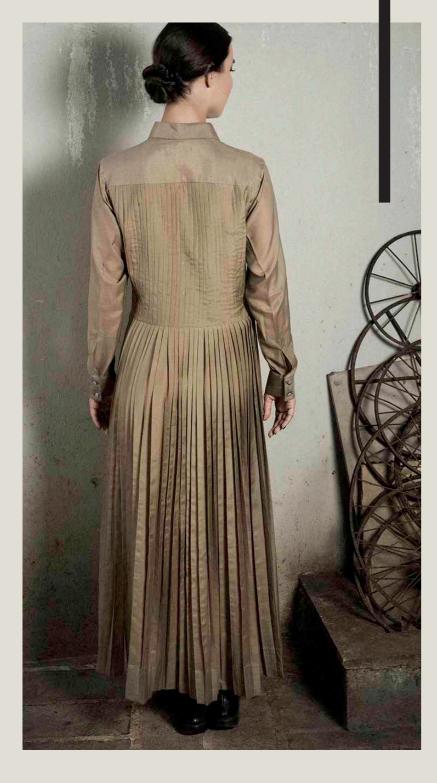

## ZAHA

Full length dress and long sleeves with full pleating from top to bottom and blue micro checks details

NERI

Mid-length shirt dress that features side box pleats and asymmetrical cut with a unique metal charm detail on front pocket