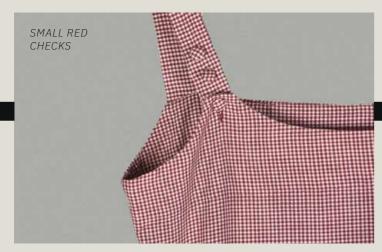

# LUXURY IS IN EACH DETAIL

ODILE

Assymetrical shirt dress with pleats and blue micro checks, 3/4 sleeves with folding sleeves detail and blue micro checks