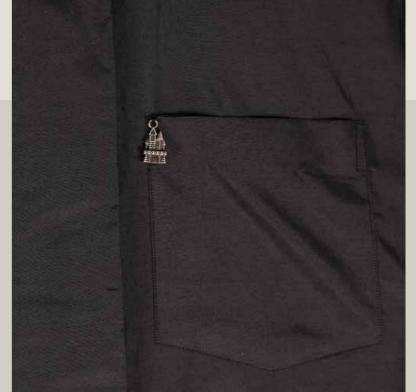

## AMANDA

Shirt dress with cascade length to the back and pleat details on the waist and unique metal charm detail

## ZAHA

Full length dress and long sleeves with full pleating from top to bottom and blue micro checks details

NERI

Mid-length shirt dress that features side box pleats and asymmetrical cut with a unique metal charm detail on front pocket