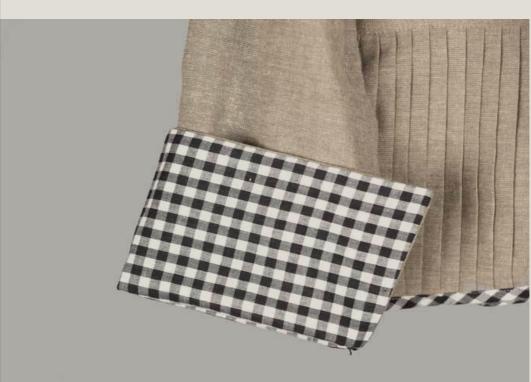

# **OVERCOAT SERIES**

ELIZABETH

Single breasted blazer with one button that has pleats and blue checks rim details at the back

Short cropped jacket that features pleats and blue checks rim on the sleeves and bottom

100% Cotton Silk

SIMPLE BUT SIGNIFICAN

Long length single breasted jacket/ overcoat with two buttons and pleat details on the front
100% Cotton Silk