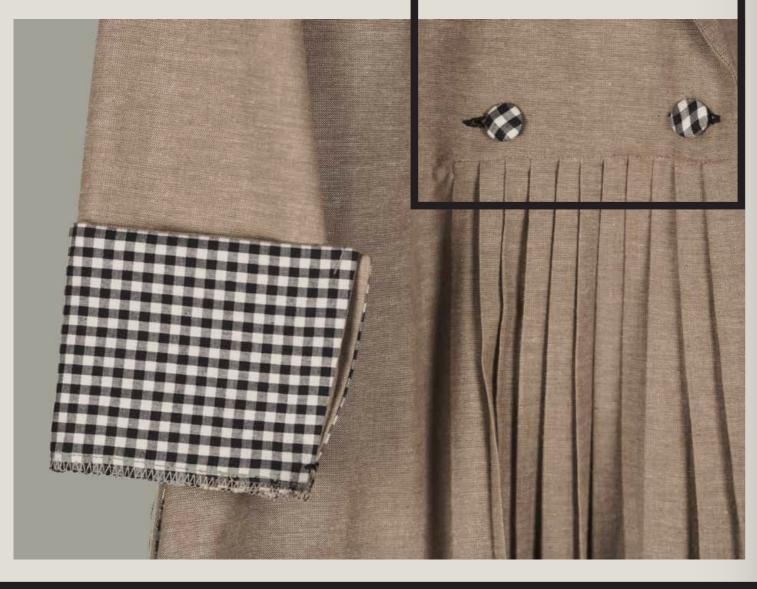

# **OVERCOAT SERIES**

ELIZABETH

Single breasted blazer with one button that has pleats and blue checks rim details at the back

Short cropped jacket that features pleats and blue checks rim on the sleeves and bottom

100% Cotton Silk

SIMPLE BUT SIGNIFICAN

Long length single breasted jacket/ overcoat with two buttons and pleat details on the front
100% Cotton Silk