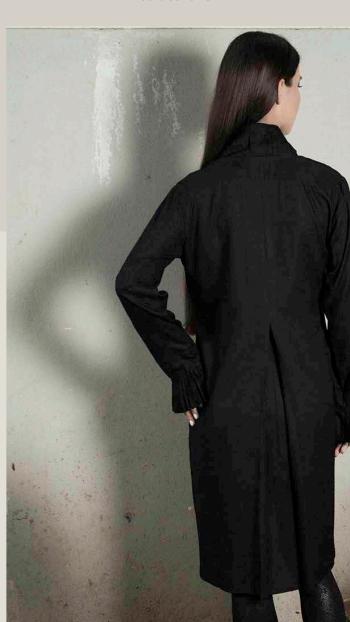

## ZAHA

Full length dress and long sleeves with full pleating from top to bottom and blue micro checks details

NERI

Mid-length shirt dress that features side box pleats and asymmetrical cut with a unique metal charm detail on front pocket