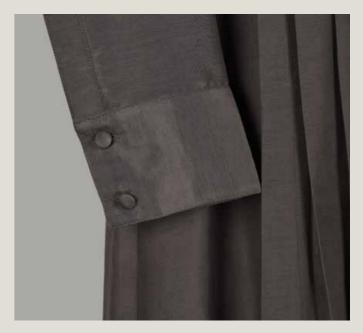

#### LOUISE

Double pleated shirt dress around the waistline with long sleeves check button details