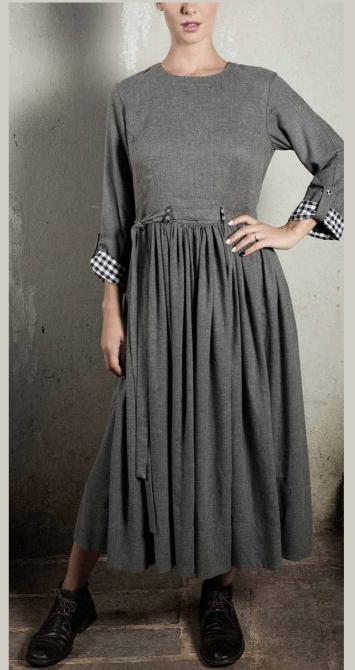

## ZAHA

Full length dress and long sleeves with full pleating from top to bottom and blue micro checks details

NERI

Mid-length shirt dress that features side box pleats and asymmetrical cut with a unique metal charm detail on front pocket