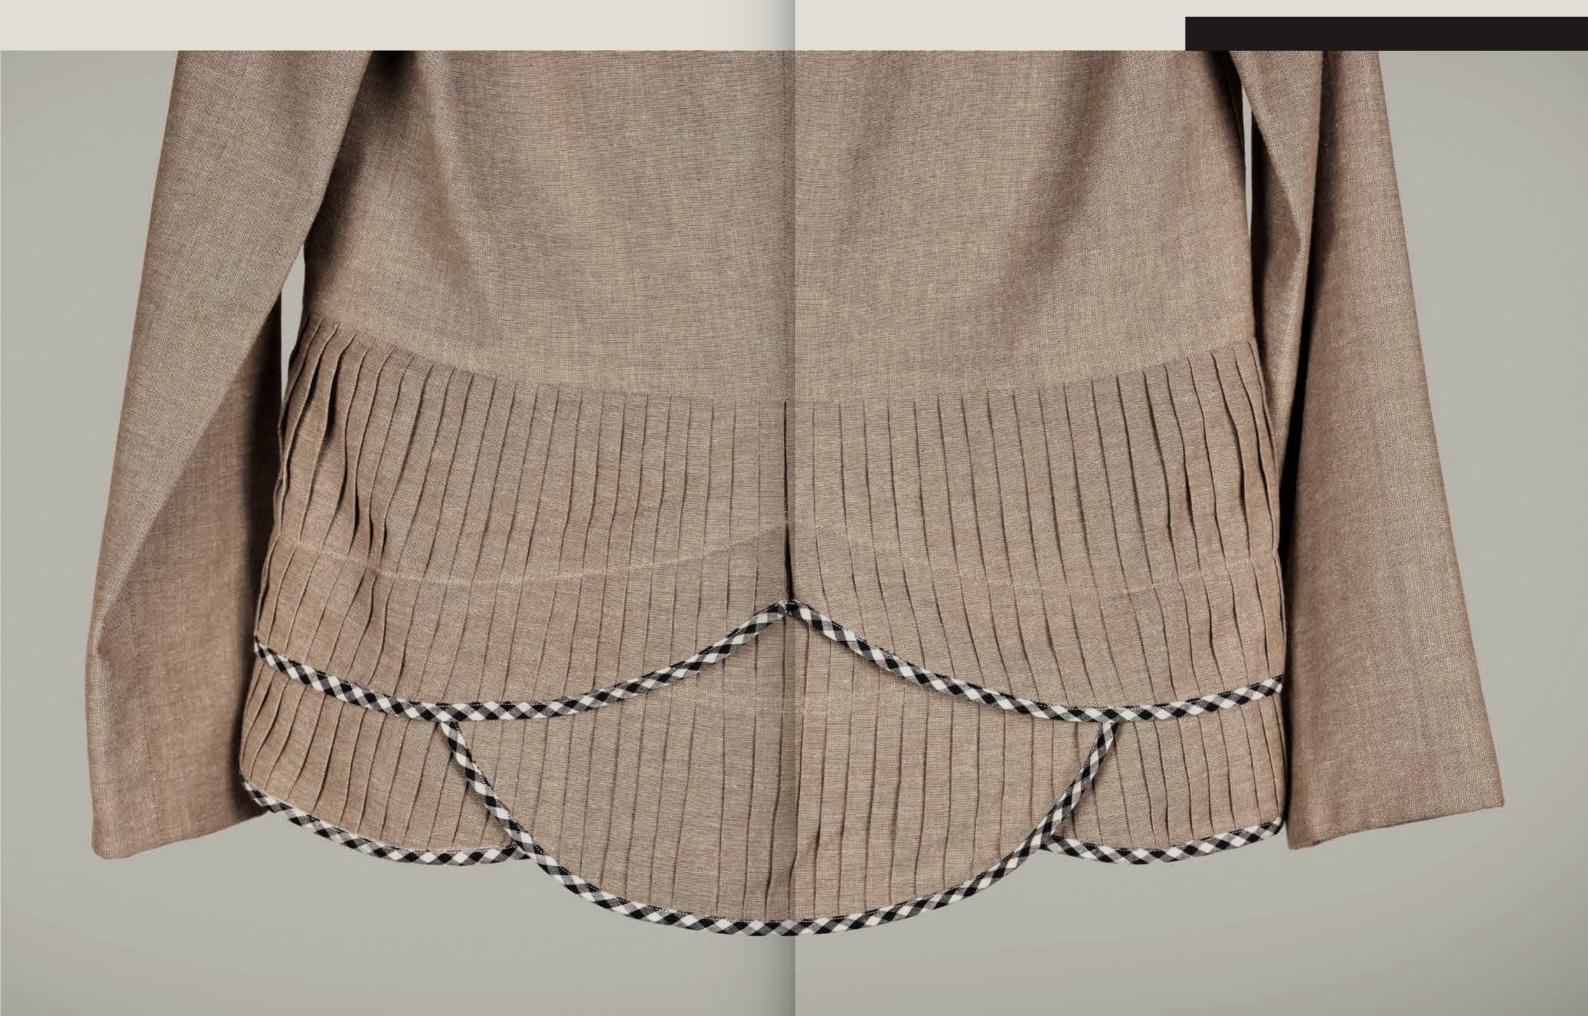

## JEANNE

Long back and short front shirt dress with full back pleating and blue micro checks lining