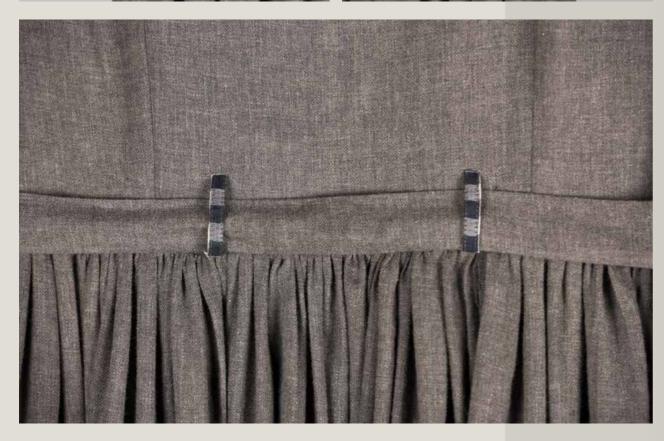

## ZAHA

Full length dress and long sleeves with full pleating from top to bottom and blue micro checks details

NERI

Mid-length shirt dress that features side box pleats and asymmetrical cut with a unique metal charm detail on front pocket