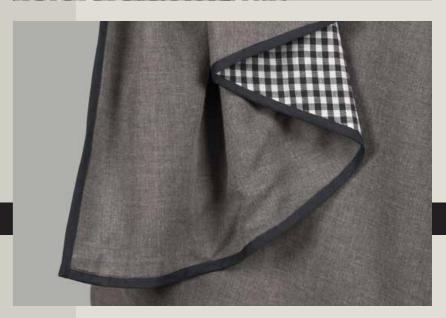

## JULIA

Reversible cape between a single colour and checks facing fabric with charm detail and pockets

100% Cotton Silk

Reversible long shawl between a single colour and check facing fabric

100% Cotton

ANABELLE