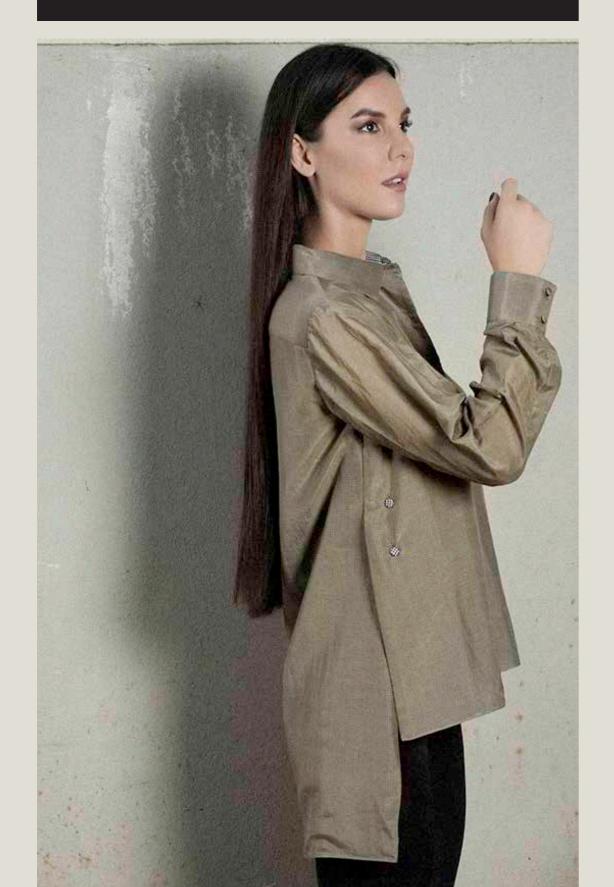

After all, beauty and strength do often go hand in hand.

CHILLOSOPHY

FIRST, CONCEPT.

THEN, DESIGN.

KAZUYO

Long tunic/dress with front buttons on one side and longer length on side seams with micro checks lining