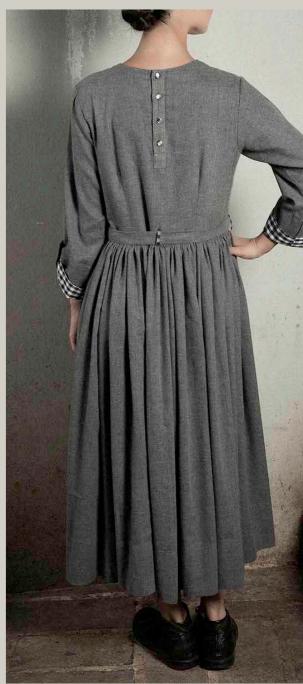

## ZAHA

Full length dress and long sleeves with full pleating from top to bottom and blue micro checks details

NERI

Mid-length shirt dress that features side box pleats and asymmetrical cut with a unique metal charm detail on front pocket