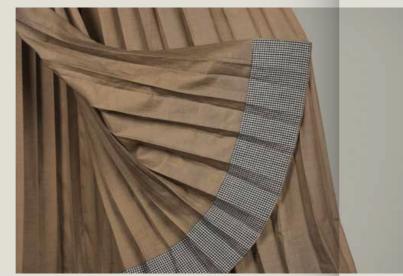

## ZAHA

Full length dress and long sleeves with full pleating from top to bottom and blue micro checks details

NERI

Mid-length shirt dress that features side box pleats and asymmetrical cut with a unique metal charm detail on front pocket