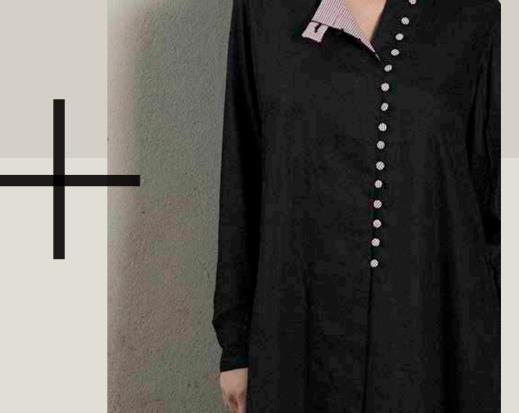

After all, beauty and strength do often go hand in hand.

CHILLOSOPHY

FIRST, CONCEPT.

THEN, DESIGN.

KAZUYO

Long tunic/dress with front buttons on one side and longer length on side seams with micro checks lining