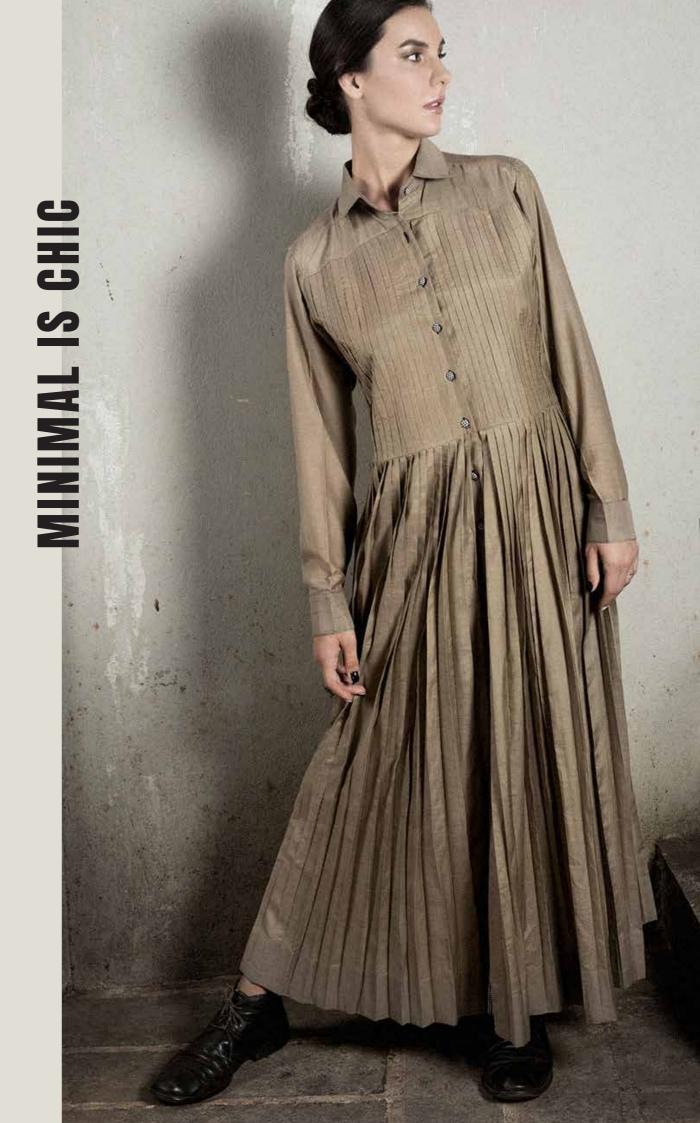

## ZAHA

Full length dress and long sleeves with full pleating from top to bottom and blue micro checks details

NERI

Mid-length shirt dress that features side box pleats and asymmetrical cut with a unique metal charm detail on front pocket