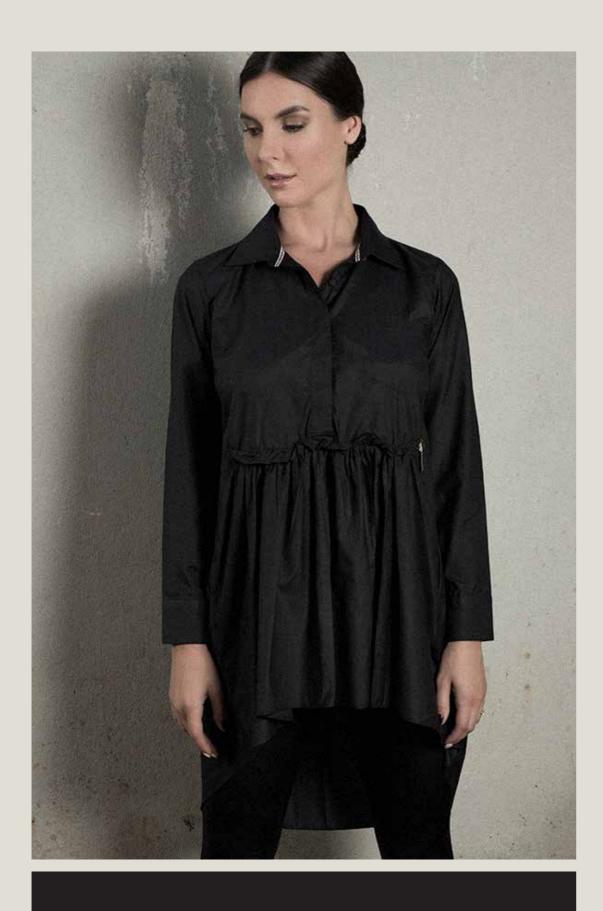

# LESS IS MORE

DENISE

Mid length shirt dress, long sleeves with handmade buttons that features front frills with key charm detail and side hip pockets