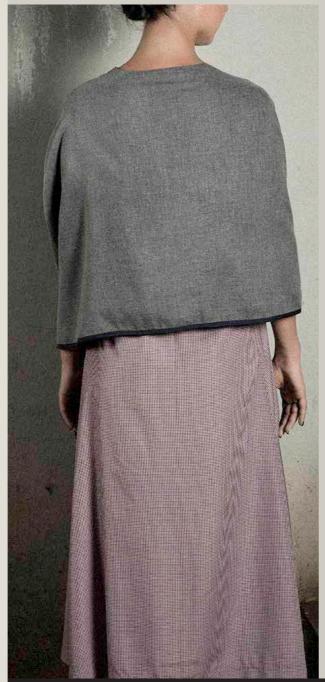

## JULIA

Reversible cape between a single colour and checks facing fabric with charm detail and pockets

100% Cotton Silk

Reversible long shawl between a single colour and check facing fabric

100% Cotton

ANABELLE