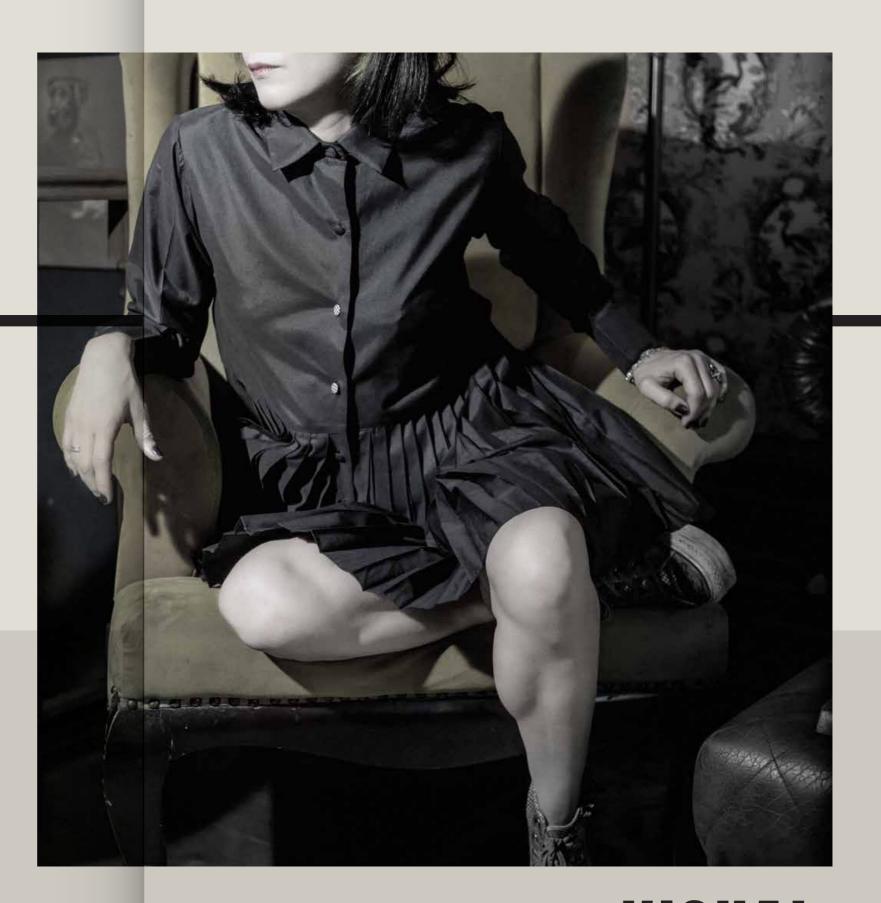

## ZAHA

Full length dress and long sleeves with full pleating from top to bottom and blue micro checks details

NERI

Mid-length shirt dress that features side box pleats and asymmetrical cut with a unique metal charm detail on front pocket