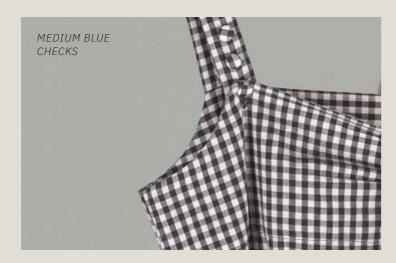

## ZAHA

Full length dress and long sleeves with full pleating from top to bottom and blue micro checks details

NERI

Mid-length shirt dress that features side box pleats and asymmetrical cut with a unique metal charm detail on front pocket