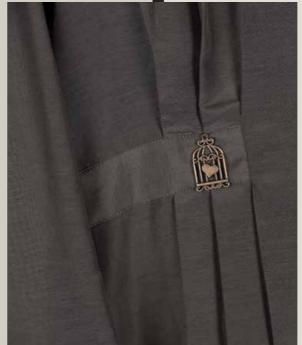

## AMANDA

Shirt dress with cascade length to the back and pleat details on the waist and unique metal charm detail