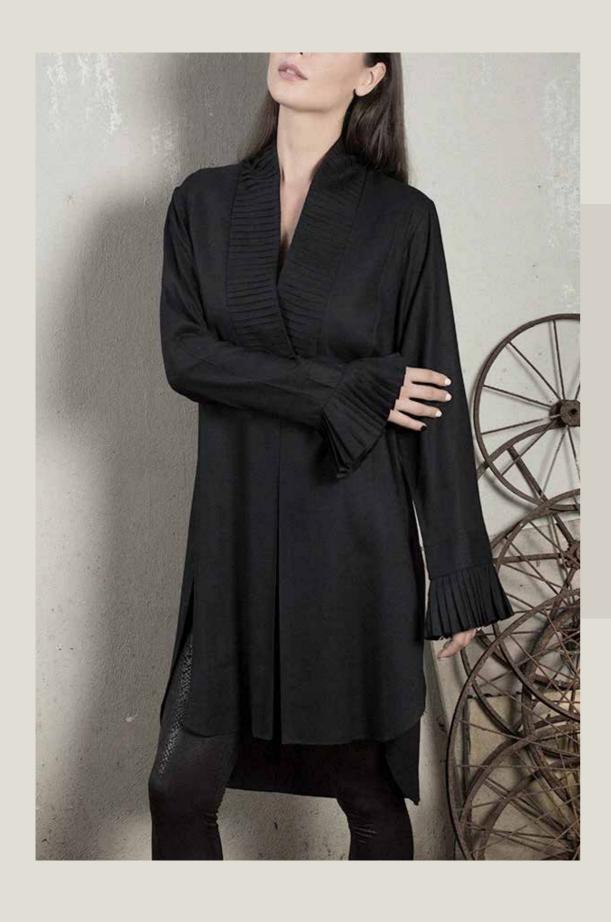

ANNE

Mid length tunic with pleated V-neck and wrist cuffs for flared details

100% Cotton Silk