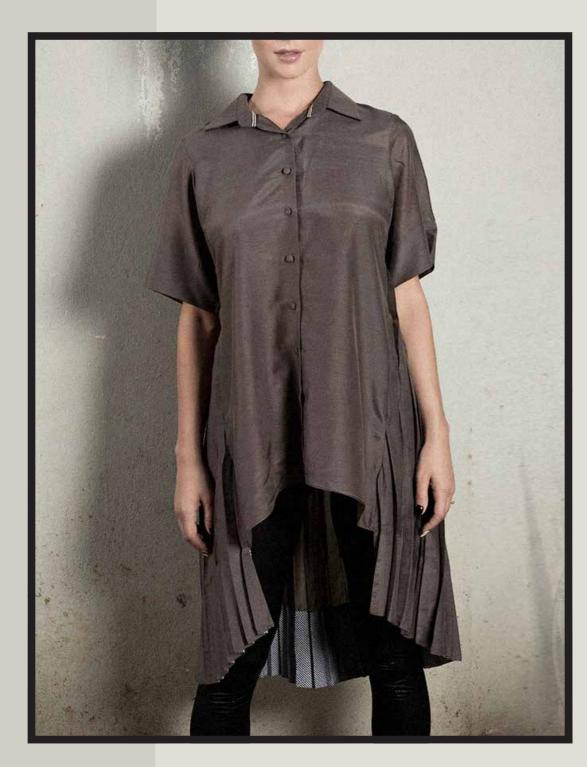

## ZAHA

Full length dress and long sleeves with full pleating from top to bottom and blue micro checks details

NERI

Mid-length shirt dress that features side box pleats and asymmetrical cut with a unique metal charm detail on front pocket