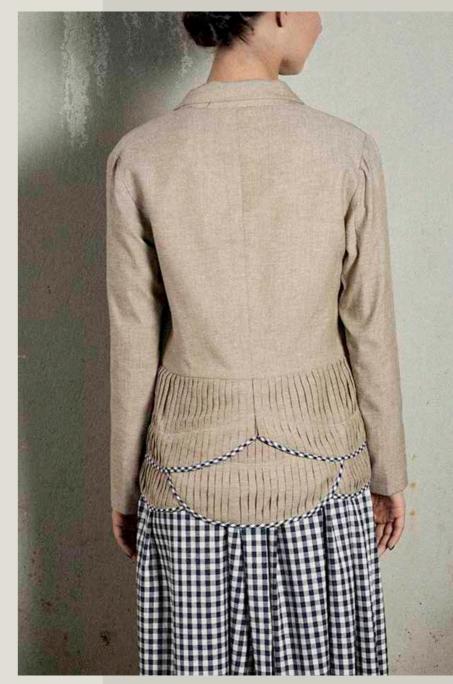

# **OVERCOAT SERIES**

ELIZABETH

Single breasted blazer with one button that has pleats and blue checks rim details at the back

Short cropped jacket that features pleats and blue checks rim on the sleeves and bottom