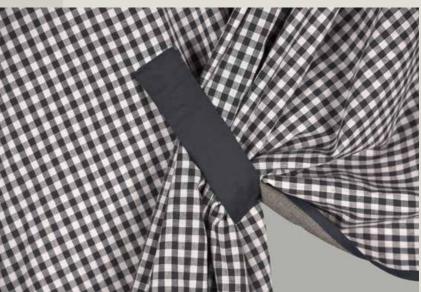

# NORMA

Long dress with tie belt and three quarter length folded sleeves -100% Cotton