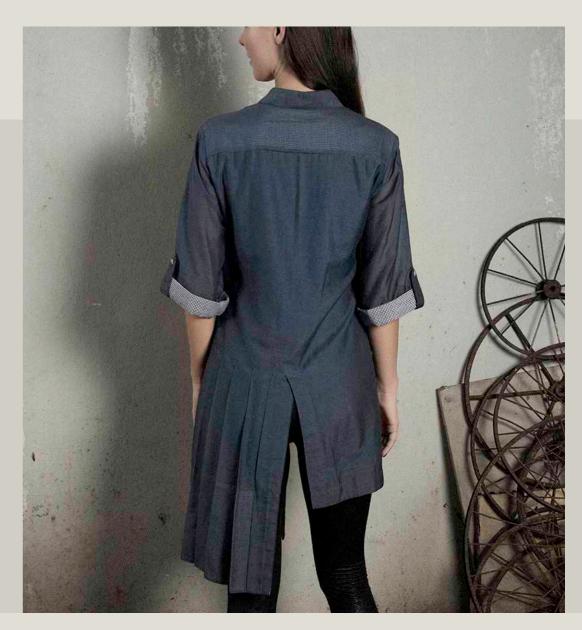

## ZAHA

Full length dress and long sleeves with full pleating from top to bottom and blue micro checks details

NERI

Mid-length shirt dress that features side box pleats and asymmetrical cut with a unique metal charm detail on front pocket