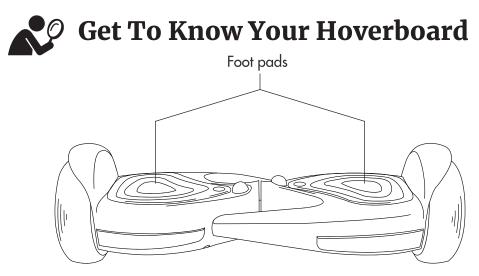

The hoverboard comes fully assembled.

## The Hoverboard Functions

**To power the Hoverboard on,** press and hold the silver button on the back of your hoverboard for 1 second.

**To power the Hoverboard off,** press the silver button on the back of your hoverboard twice in a row.