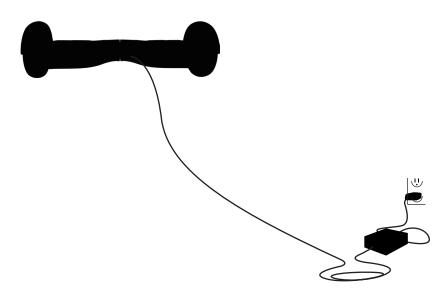

Before using the hoverboard, you must fully charge the battery.

- 1. Insert the charging plug into the port.
- 2. The charger box will have a green light when fully charged and a red light when charging.
- 3. Charging Time: 5 hours