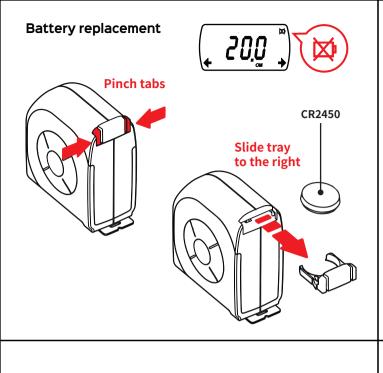

## Auto shut-off \* eTape16 MAX has an au

★ eTape16 MAX has an auto shut-off after 5 minutes of non-use. To turn on simply pull out the tape blade a few times to activate the eTape16 MAX.