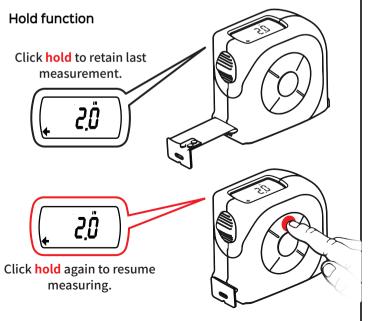

## Backlight on LCD

★ eTape16 MAX backlight on LCD will activate for 30 seconds when blade is pulled out or when a button is pressed.

MADE IN KOREA

www.etape16.com 1844-382-7326

**FCC Compliance Statement** 