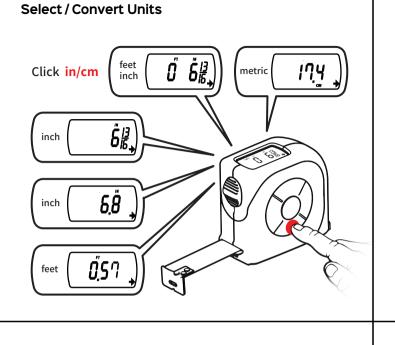

## Backlight on LCD

★ eTape16 MAX backlight on LCD will activate for 30 seconds when blade is pulled out or when a button is pressed.

MADE IN KOREA

www.etape16.com 1844-382-7326

**FCC Compliance Statement** 