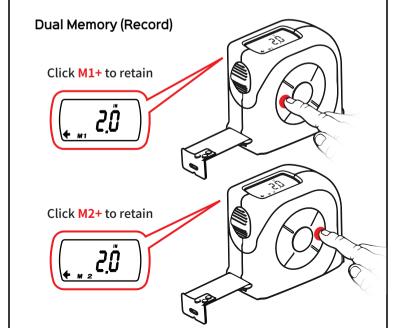

e may not cause harmful interference, and

(2) this device must accept any interference received, including

eMeasure, Inc. warrants eTape16 product for 90 days (for

This LIMITED WARRANTY does not cover products that are improperly used, abused, altered or repaired. Deficient products that are covered by this policy will be replaced.

products with electrical or electronic components) against deficiencies in materila and workmanship.





## WARNING

Wear Safety Goggles. Do Not Allow Tape to Retract at High Speed.

## FCC WARNING

This equipment has been tested and found to comply with the limits for a Class B digital device, pursuant to Part 15 of the FCC Rules.

These limits are designed to provide reasonable protection against harmful interference in a residential installation.