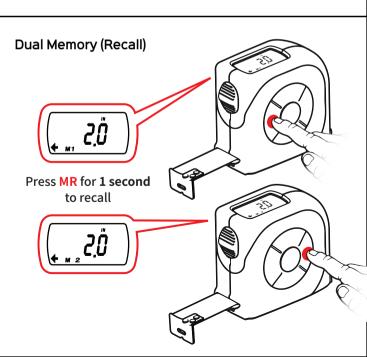

may not cause harmful interference, and

(2) this device must accept any interference received, including

eMeasure, Inc. warrants eTape16 product for 90 days (for

This LIMITED WARRANTY does not cover products that are improperly used, abused, altered or repaired. Deficient products that are covered by this policy will be replaced.

products with electrical or electronic components) against deficiencies in materila and workmanship.





## WARNING

Wear Safety Goggles. Do Not Allow Tape to Retract at High Speed.

## FCC WARNING

This equipment has been tested and found to comply with the limits for a Class B digital device, pursuant to Part 15 of the FCC Rules.

These limits are designed to provide reasonable protection against harmful interference in a residential installation.