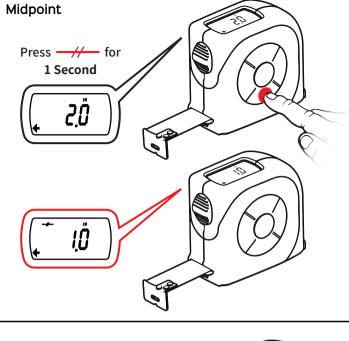

## Auto shut-off \* eTape16 MAX has an au

★ eTape16 MAX has an auto shut-off after 5 minutes of non-use. To turn on simply pull out the tape blade a few times to activate the eTape16 MAX.

## Backlight on LCD

★ eTape16 MAX backlight on LCD will activate for 30 seconds when blade is pulled out or when a button is pressed.

MADE IN KOREA

www.etape16.com 1844-382-7326

**FCC Compliance Statement** 

WARRANTY:

This device complies with Part 15 of the FCC Rules.

interference that may cause undesired operation.

Operation is subject to the following two conditions:

(1) this device may not cause harmful interference, and

(2) this device must accept any interference received, including

eMeasure, Inc. warrants eTape16 product for 90 days (for

This LIMITED WARRANTY does not cover produc