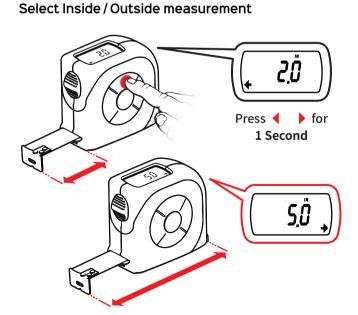

ice may not cause harmful interference, and

(2) this device must accept any interference received, including

eMeasure, Inc. warrants eTape16 product for 90 days (for

This LIMITED WARRANTY does not cover products that are improperly used, abused, altered or repaired. Deficient products that are covered by this policy will be replaced.

products with electrical or electronic components) against deficiencies in materila and workmanship.





## WARNING

Wear Safety Goggles. Do Not Allow Tape to Retract at High Speed.

## FCC WARNING

This equipment has been tested and found to comply with the limits for a Class B digital device, pursuant to Part 15 of the FCC Rules.

These limits are designed to provide reasonable protection against harmful interference in a residential installation.