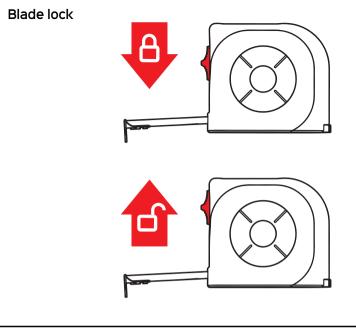

## Auto shut-off \* eTape16 MAX has an au

★ eTape16 MAX has an auto shut-off after 5 minutes of non-use. To turn on simply pull out the tape blade a few times to activate the eTape16 MAX.

## Backlight on LCD

★ eTape16 MAX backlight on LCD will activate for 30 seconds when blade is pulled out or when a button is pressed.

MADE IN KOREA

www.etape16.com 1844-382-7326

**FCC Compliance Statement** 

WARRANTY:

This device complies with Part 15 of the FCC Rules.

interference that may cause undesired operation.

Operation is subject to the following two conditions:

(1) this device may not cause harmful interference, and

(2) this device must accept any interference received, including

eMeasure, Inc. warrants eTape16 product for 90 days (for

This LIMITED WARRANTY does not cover products