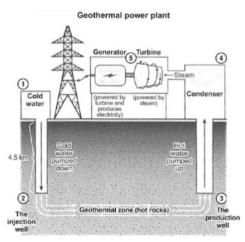

## TASK 1

The diagram below shows how geothermal energy is used to produce electricity.

*Summarise the information by selecting and reporting the main features, and make comparisons where relevant.* 

The diagram illustrates a geothermal power plant, which begins step by step starting with the 1st first step and ending at the 5th step.

The process consists of 5 stages beginning with stage 1 and ending with stage 5.

To begin with the 1st stage, cold water is pumped is being pumped down 4.5 km to the injection well. After the water reaches the injection well, from there it *enters* meets with the geothermal zone (hot rock), which continues to reach the production well. From there, the water is being pumped up into the condenser. After condensation occurs, then the stream will reaches to a turbine.

Lastly, it reaches the generator which is being powered by **the** (if the reader knows which one you are talking about use 'the') turbine and electricity is being generated.

| Task Achievement                                                                                                                     | Coherence and<br>Cohesion                                                                                                                        | Lexical Resources                                                                                                                | Grammatical Range<br>and Accuracy                                                                                                     |
|--------------------------------------------------------------------------------------------------------------------------------------|--------------------------------------------------------------------------------------------------------------------------------------------------|----------------------------------------------------------------------------------------------------------------------------------|---------------------------------------------------------------------------------------------------------------------------------------|
| 5.5                                                                                                                                  | 5.5                                                                                                                                              | 5                                                                                                                                | 5                                                                                                                                     |
| Your response<br>generally addresses<br>the requirements of the<br>task. The format is<br>mostly appropriate.<br>Key features of the | Information and ideas<br>are mostly arranged<br>coherently and there is<br>a fairly clear overall<br>progression. You use<br>cohesive devices to | Your response is<br>mostly adequate for<br>the task. Simple<br>vocabulary is often<br>used accurately but<br>there could be more | You attempt a mix of<br>simple and complex<br>sentence forms but<br>there are some issues<br>with grammatical<br>structure. There are |