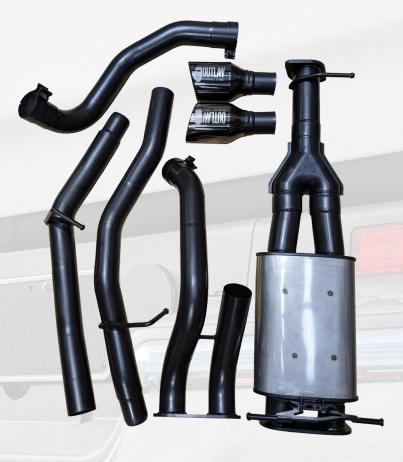

# WHAT'S IN THE BOX

### **Front Muffler Assembly**

The front muffler assembly bolts to the original flange location of the OE muffler pipe allowing for quick installation without the need for modifications. The single 3" pipe separates into a twin chambered muffler with the use of a pressed stainless steel Y-Pipe. Vertical adjustment is made through the muffler hanger which has been e-coated for superior protection.

### **Over Axle Assembly**

Efficient selection of 2.3/4" over axle pipes allows the exhaust gasses to flow through the system at the same rate, improving performance and sound. A single over axle section coupled with a LHS extension pipe bolts to the rear of the muffler assembly with only 4 bolts. Fitment of the components is a breeze with the Stainless Steel clamps welded in place...just rattle them up for a secure connection.

### **Tailpipes**

Ultimate flow and sound performance are achieved with the 2.3/4" tailpipes that are finished in either Black Chrome or Polished Stainless 4 1/2" exhaust tips. Get the perfect positioning to the bumper by adjusting the ball joint clamps we have used on both outlets.