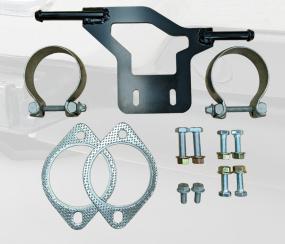

## **Full Fitting Kit**

As with all Outlaw Performance Exhaust kits, our RAM05SS system is supplied with high quality fasteners, gaskets and clamps.

Distributed by:

\* Fitment and design confirmed on Walkinshaw converted DT Ram vehicle only. Whilst all efforts have been made to ensure fitment accuracy based on the data available to Mercury Mufflers, certain generations and factory/ aftermarket components may result in the modification of the supplied Exhaust upgrade. Mercury Mufflers do not take responsibility for additional charges that may be required in the event of these circumstances. The 5-year warranty provided on Outlaw Exhaust systems covers only the supplied product at time of purchase. Modifications, penalties, or damage caused from fitment is not covered under our warranty conditions.