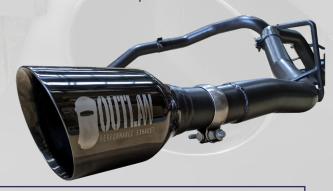

### **Tailpipes**

Ultimate flow and sound performance are achieved with the 2.3/4" tailpipes that are finished in either Black Chrome or Polished Stainless 4 1/2" exhaust tips. Get the perfect positioning to the bumper by adjusting the ball joint clamps we have used on both outlets.