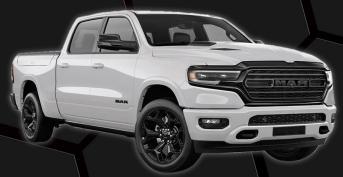

# DERAW 1500

- FAST INSTALL WITH PRE POSITIONED CLAMPS
- **MANDREL BENT 409 STAINLESS STEEL**
- **ADJUSTABLE 41/2" TIPS IN BLACK CHROME OR POLISHED STAINLESS** STEEL
- FULL FITTING KIT SUPPLIED

SCAN ME

QLD 30 Pradella St Darra (07) 3375 3022