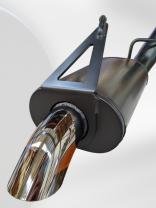

#### **Rear Muffler**

To minimise drone we have fitted an 8" x 5" Oval muffler rather than a basic resonator like many other systems on the market.

We proudly display your premium exhaust system with our highly polished Black Sapphire exhaust tip.