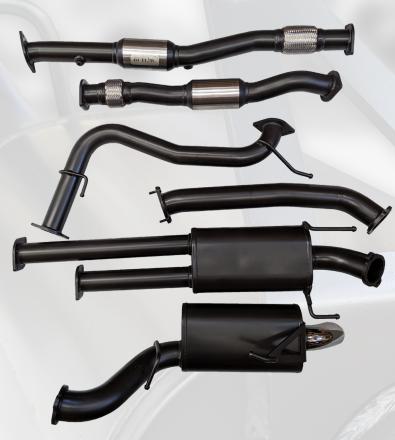

## WHAT'S IN THE BOX

### **LHS and RHS Secondary Cat Pipes**

Our NISS24SS system replaces the restrictive factory secondary cat's with twin high flow performance cat's. The 2.1/2" flanged cat and crossover pipes bolt straight upto the front muffler assembly and contain double braided stainless steel flex bellows to allow for easy fitment and prolonged life.

#### Front Muffler and Over Axle Pipes

A high flow performance Y-Merged front muffler converts the twin 2.1/2" front section into a single 3" which exits over the axle to a studded flange.

#### **Rear Muffler**

To minimise drone we have fitted an 8" x 5" Oval muffler rather than a basic resonator like many other systems on the market.

We proudly display your premium exhaust system with our highly polished Black Sapphire exhaust tip.