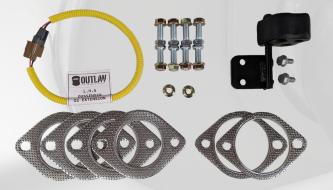

## WHAT'S IN THE BOX

#### **Full Fitting Kit**

As with all Outlaw Performance Exhaust Systems, the NIS24SS is supplied with a full fitting kit. This includes a replacement Front Muffler hanger mount + rubber and a plug in LHS O2 extention.