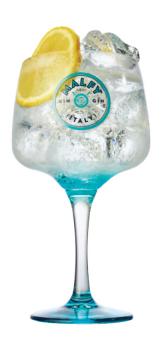

### **ORIGINALE GIN & TONIC**

### **INGREDIENTS**

50ML MALFY GIN ORIGINALE
150ML FEVER TREE MEDITERRANEAN TONIC
LIME WHEEL

# HOW TO MAKE A ORIGINALE GIN & TONIC

BUILD INGREDIENTS IN A GLASS OVER CUBED ICE AND GENTLY STIR TO COMBINE. GARNISH WITH A WHEEL OF LIME.

\*FOR A LOW CALORIE ALTERNATIVE, REPLACE THE TONIC WITH SODA.