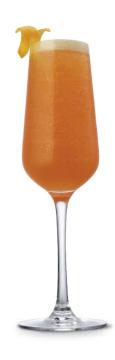

### **TWISTED BELLINI**

#### **INGREDIENTS**

25ML MALFY GIN CON ARANCIA 15ML PEACH PUREE 75ML PROSECCO ORANGE TWIST

#### **HOW TO MAKE A TWISTED BELLINI**

BUILD UP THE FIRST 2 INGREDIENTS IN A CHILLED GLASS AND STIR GENTLY. TOP UP WITH PROSECCO AND GARNISH WITH AN ORANGE TWIST.