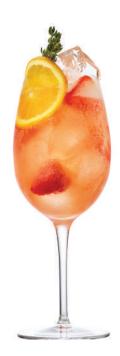

### **AMALFI SUNSET SPRITZ**

#### **INGREDIENTS**

35ML MALFY GIN ROSA
50ML SAN PELLIGRINO ARANCIATA ROSSA
50ML PROSECCO
ORANGE WHEEL, THYME SPRIG &
STRAWBERRY SLICES

# HOW TO MAKE AN AMALFI SUNSET SPRITZ

BUILD INGREDIENTS IN A GLASS OVER CUBED ICE AND GENTLY STIR TO COMBINE. GARNISH WITH AN ORANGE WHEEL, THYME SPRIG & STRAWBERRY SLICES.