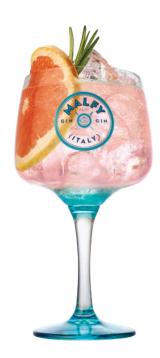

### **GIN ROSA GIN & TONIC**

### **INGREDIENTS**

50ML MALFY GIN ROSA
150ML FEVER TREE MEDITERRANEAN TONIC
PINK GRAPEFRUIT WHEEL & ROSEMARY SPRIG

# HOW TO MAKE A GIN ROSA GIN & TONIC

BUILD INGREDIENTS IN A GLASS OVER CUBED ICE AND GENTLY STIR TO COMBINE. GARNISH WITH A WHEEL OF PINK GRAPEFRUIT AND A SPRIG OF ROSEMARY.

\*FOR A LOW CALORIE ALTERNATIVE, REPLACE THE TONIC WITH SODA.