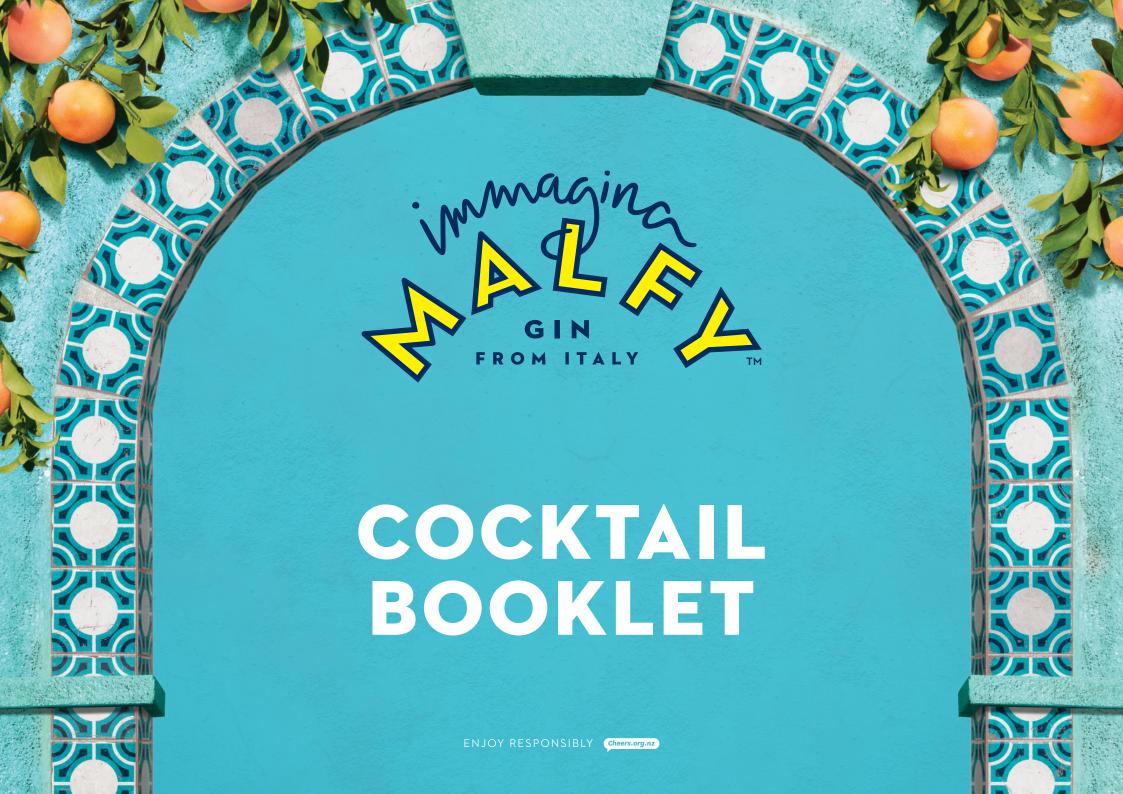

### **ORIGINALE GIN & TONIC**

### **INGREDIENTS**

50ML MALFY GIN ORIGINALE
150ML FEVER TREE MEDITERRANEAN TONIC
LIME WHEEL

# HOW TO MAKE A ORIGINALE GIN & TONIC

BUILD INGREDIENTS IN A GLASS OVER CUBED ICE AND GENTLY STIR TO COMBINE. GARNISH WITH A WHEEL OF LIME.

\*FOR A LOW CALORIE ALTERNATIVE, REPLACE THE TONIC WITH SODA.