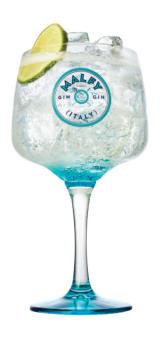

### **ACQUA AZZURA SPRITZ**

#### **INGREDIENTS**

35ML MALFY GIN ORIGINALE
50ML SAN PELLIGRINO SPARKLING WATER
50ML PROSECCO
LEMON WHEEL, RASPBERRIES & MINT SPRIG

# HOW TO MAKE AN AQUA AZZURA SPRITZ

BUILD INGREDIENTS IN A GLASS OVER CUBED ICE AND GENTLY STIR TO COMBINE. GARNISH WITH A LEMON WHEEL, RASPBERRIES AND A SPRIG OF MINT.