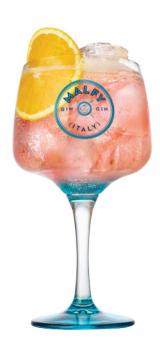

### **GIN ROSA GIN & TONIC**

### **INGREDIENTS**

50ML MALFY GIN ROSA
150ML FEVER TREE MEDITERRANEAN TONIC
PINK GRAPEFRUIT WHEEL & ROSEMARY SPRIG

# HOW TO MAKE A GIN ROSA GIN & TONIC

BUILD INGREDIENTS IN A GLASS OVER CUBED ICE AND GENTLY STIR TO COMBINE. GARNISH WITH A WHEEL OF PINK GRAPEFRUIT AND A SPRIG OF ROSEMARY.

\*FOR A LOW CALORIE ALTERNATIVE, REPLACE THE TONIC WITH SODA.