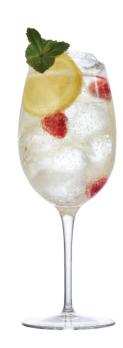

# **OLIVE MARTINI**

#### **INGREDIENTS**

60ML MALFY GIN ORIGINALE 10ML DRY VERMOUTH 1 DASH OLIVE BITTERS 3 DROPS OLIVE OIL (ON TOP) SERVE WITH OLIVES

#### **HOW TO MAKE AN OLIVE MARTINI**

ADD FIRST 3 INGREDIENTS TO A MIXING GLASS OVER ICE AND STIR. STRAIN INTO A CHILLED GLASS, ADD 3 OLIVE OIL DROPS TO GARNISH AND SERVE WITH OLIVES.