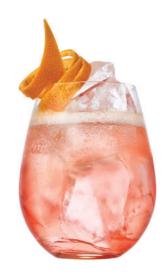

# **SBAGLIATO CORRETTO**

#### **INGREDIENTS**

50ML MALFY GIN ROSA
25ML LILLET ROSE
10ML ITALIAN BITTER APERITIF
75ML PROSECCO
PINK GRAPEFRUIT TWIST

# HOW TO MAKE A SBAGLIATO CORRETTO

IN A GLASS, BUILD UP THE FIRST 3 INGREDI-ENTS WITH CUBED ICE AND STIR GENTLY. TOP UP WITH PROSECCO AND GARNISH WITH A GRAPEFRUIT TWIST.