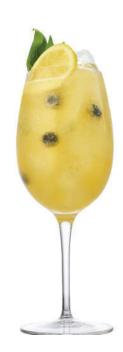

### **CIAO MALFY SPRITZ**

#### **INGREDIENTS**

35ML MALFY GIN CON LIMONE
50 SAN PELIGRINO ARANCIATA
50ML PROSECCO
BLUEBERRIES, LEMON WHEEL & BASIL
SPRIGHOW TO MAKE AN AQUA AZZURA
SPRITZ

#### **HOW TO MAKE A CIAO MALFY SPRITZ**

BUILD INGREDIENTS IN A GLASS OVER CUBED ICE AND GENTLY STIR TO COMBINE. GARNISH WITH SOME BLUEBERRIES, A LEMON WHEEL & A SPRIG OF BASIL.