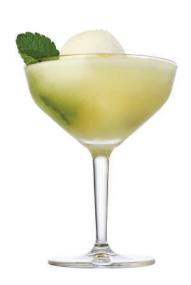

### **SGROPPINO**

#### **INGREDIENTS**

50ML MALFY GIN CON LIMONE
25ML LEMON JUICE
15ML SUAGR SYRUP
1 SCOOP LEMON SORBET
25ML PROSECCO
MINT LEAF

#### **HOW TO MAKE A SGROPPINO**

IN A COCKTAIL SHAKER, SHAKE THE FIRST 3 INGREDIENTS TOGETHER AND STRAIN INTO A CHILLED GLASS. ADD THE SCOOP OF SORBET AND TOP UP WITH PROSECCO. GARNISH WITH A MINT LEAF.