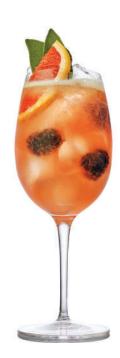

### **AMALFI SUNSET SPRITZ**

#### **INGREDIENTS**

35ML MALFY GIN ROSA
50ML SAN PELLIGRINO ARANCIATA ROSSA
50ML PROSECCO
ORANGE WHEEL, THYME SPRIG &
STRAWBERRY SLICES

# HOW TO MAKE AN AMALFI SUNSET SPRITZ

BUILD INGREDIENTS IN A GLASS OVER CUBED ICE AND GENTLY STIR TO COMBINE. GARNISH WITH AN ORANGE WHEEL, THYME SPRIG & STRAWBERRY SLICES.