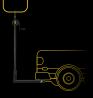

## **POLAR DIAGRAM**

Light on tripod at 12 feet

#### 20 40 60 80 100 220 Feet 0 149 56 Lux 280 251 23 12 1