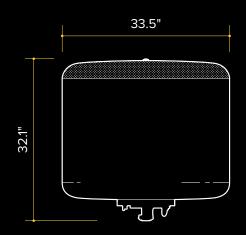

erage

16 × 50W LED panels rated at 50,000 hrs, 145 lm per watt LED chips

116,000 lm, < 6.83 op amp, 90–150V input

152,000+ square feet of brilliant illumination

Internal blower inflates balloon and cools LED panels

Dimmable wireless remote

Reflective diffuser constructed of heat-and-waterresistant, UV protected heavy-duty materials

Run multiple units on one 2000W generator

25' spec. grade power cord with 2-layer strain relief

Aluminum & stainless steel

Lifetime limited warranty



SD-BLF-800-G3

800W REFLECTIVE BALLOON LIGHT DIFFUSER

SD-BLD-800-R-G3



SeeDevil

APP CONTROLLED

BALLOON LIGHT



# **BALLOON LIGHT FIXTURE**

**800**W PRO SD-BLF-800-G3

## **POLAR DIAGRAM**

Light on tripod at 12 feet

#### 20 40 60 80 100 220 Feet 0 149 56 Lux 280 251 23 12 1

# **DIMENSIONS**\_



### **SPECIFICATIONS**

Product Name: 800 Watt Balloon Light Kit

Fan wattage: 20W

Voltage: AC 90–150V
Frequency: 50/60 Hz
Operating Amperage: 6.83A
Power Consumption: 820W
Operating Tempatures: -30–130°F

Luminous Flux: 116,000 lm Color Temperature: 5,700K

Illumination Radius: 220ft

Sq Ft of Illumination: 152,053 sq ft Lamp Life: 50,000 hours

IP Rating: IP 65
Operating Decibel: 64.7dB
Weight 38 lb
Power Cord: 25ft

Warranty Lifetime Limited Warranty (fixture)

# FEATURED ACCESSORIES (not included)





4" HEAVY-DUTY C-CLAMP SD-4CS-LRG-G1



1/2" × 13 ADAPTER



ALL WHITE BALLOON DIFFUSER SD-BLD-800-W-G3



TRUCK HITCH MOUNT Includes mount and 7.5ft chain driven extension pole

Visit

#### SeeDevil.com

for a comprehensive list of accessories



Control your light with SeeDevil App