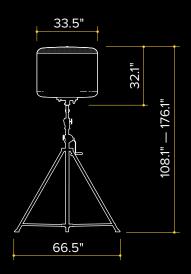

e-free lighting and wide area coverage

16 × 50W LED panels rated at 50,000 hrs, 145 Im per watt LED chips

116,000 lm, < 6.83 op amp, 90–150V input

152,000+ square feet of brilliant illumination

Internal blower inflates balloon and cools LED panels

12' heavy-duty tripod with low-gear hand crank

Dimmable wireless remote

Reflective diffuser constructed of heat-and-waterresistant, UV protected heavy-duty materials

Run multiple units on one 2000W generator

25' spec. grade power cord with 2-layer strain relief

Aluminum & stainless steel

Lifetime limited warranty







12' TRIPOD PADDED CARRY BAG



**BALLOON LIGHT** 



# **BALLOON LIGHT KIT**

800W PRO

#### **POLAR DIAGRAM**

Light on tripod at 12 feet

#### 20 40 60 80 100 220 Feet 0 149 56 Lux 280 251 23 12 1

## **DIMENSIONS**



#### **SPECIFICATIONS**

Product Name: 800 Watt Balloon Light Kit

Fan wattage: 20W

Voltage: AC 90-150V Frequency: 50/60 Hz 6.83A Operating Amperage: Power Consumption: 820W Operating Tempatures: -30-130°F Luminous Flux: 116,000 lm

Color Temperature: 5,700K Illumination Radius: 220ft

Sq Ft of Illumination: 152,053 sq ft Lamp Life: 50,000 hours

IP Rating: IP 65 Operating Decibel: 64.7dB

Weight 38 lb (fixture)

39.2 lb (tripod)

Power Cord: 25ft

Warranty Lifetime Limited Warranty (fixture)

# FEATURED ACCESSORIES (not included)



2" HEAVY-DUTY C-CLAMP SD-2CS-LRG-G1



4" HEAVY-DUTY C-CLAMP SD-4CS-LRG-G1



1/2" × 13 **ADAPTER** SD-ADSL-G1



ALL WHITE **BALLOON DIFFUSER** 



TRUCK HITCH MOUNT Includes mount and 7.5ft chain driven extension pole



Visit

### SeeDevil.com

for a com