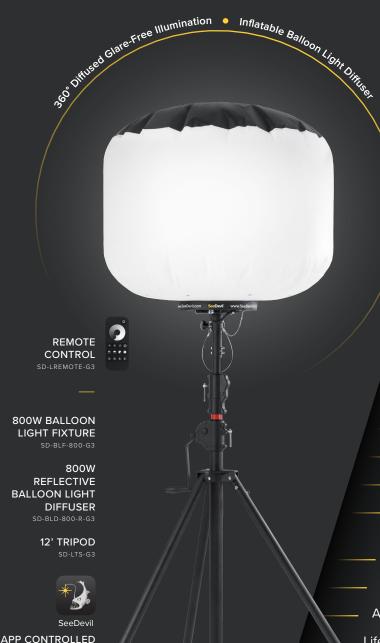

# BALLOON LIGHT KIT

**800**// **PRO** SD-800W-KIT-G3

LIFETIME WARRANTY

5,700K 50,000

LUMEN

DAYLIGHT COLOR

LASTING **HOURS** 

VOLT

Quick and easy setup

Glare-free lighting and wide area coverage

16 × 50W LED panels rated at 50,000 hrs, 145 Im per watt LED chips

116,000 lm, < 6.83 op amp, 90–150V input

152,000+ square feet of brilliant illumination

Internal blower inflates balloon and cools LED panels

12' heavy-duty tripod with low-gear hand crank

Dimmable wireless remote

Reflective diffuser constructed of heat-and-waterresistant, UV protected heavy-duty materials

Run multiple units on one 2000W generator

25' spec. grade power cord with 2-layer strain relief

Aluminum & stainless steel

Lifetime limited warranty

12' TRIPOD PADDED CARRY BAG

**BALLOON LIGHT** 