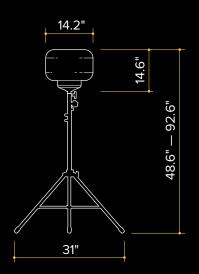

# BALLOON LIGHT KIT



**SeeDevil** 







## **POLAR DIAGRAM**

Light on tripod at 6.5 feet



## **DIMENSIONS**



## **SPECIFICATIONS**

**Product Name:** 60 Watt Balloon Light Kit

Fan wattage: 5W

AC 90-277V Voltage: Frequency: 50/60 Hz Operating Amperage: 0.54A 65W Power Consumption: Operating Tempatures: -30-130°F

Luminous Flux: 7,800 lm

Color Temperature: 3,000-5,000K Illumination Radius: 45ft

Sq Ft of Illumination: 6,361.7 sq ft Lamp Life: 50,000 hours

IP Rating: IP 42 Operating Decibel: 52dB

Weight 5.7 lb (fixture)

7.1 lb (tripod)

Power Cord: 16ft

Warranty Lifetime Limited Warranty (fixture)

# FEATURED ACCESSORIES (not included)



2" HEAVY-DUTY C-CLAMP



500W 560WH PORTABLE POWER STATION



STANDARD SERIES UNIVERSAL POLE MOUNT KIT

SD-UPMKIT-SM-G1



STANDARD SERIES TRUCK HITCH MOUNT

Visit

SeeDevil.com

for a comprehensive list of accessories



Control your light with SeeDevil A