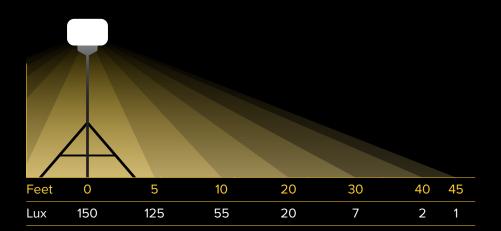

# BALLOON LIGHT KIT



**SeeDevil** 







## **POLAR DIAGRAM**

Light on tripod at 6.5 feet



## **DIMENSIONS**



## **SPECIFICATIONS**

**Product Name:** 60 Watt Balloon Light Kit

Fan wattage: 5W

AC 90-277V Voltage: Frequency: 50/60 Hz Operating Amperage: 0.54A 65W Power Consumption: Operating Tempatures: -30-130°F

Luminous Flux: 7,800 lm

Color Temperature: 3,000-5,000K Illumination Radius: 45ft

Sq Ft of Illumination: 6,361.7 sq ft Lamp Life: 50,000 hours

IP Rating: IP 42 Operating Decibel: 52dB

Weight 5.7 lb (fixture)

7.1 lb (tripod)

Power Cord: 16ft

Warranty Lifetime Limited Warranty (fixture)

# FEATURED ACCESSORIES (not included)



2" HEAVY-DUTY C-CLAMP



500W 560WH PORTABLE POWER STATION



STANDARD SERIES UNIVERSAL POLE MOUNT KIT

SD-UPMKIT-SM-G1



STANDARD SERIES TRUCK HITCH MOUNT

Visit

SeeDevil.com

for a comprehensive list of accessories



Control your