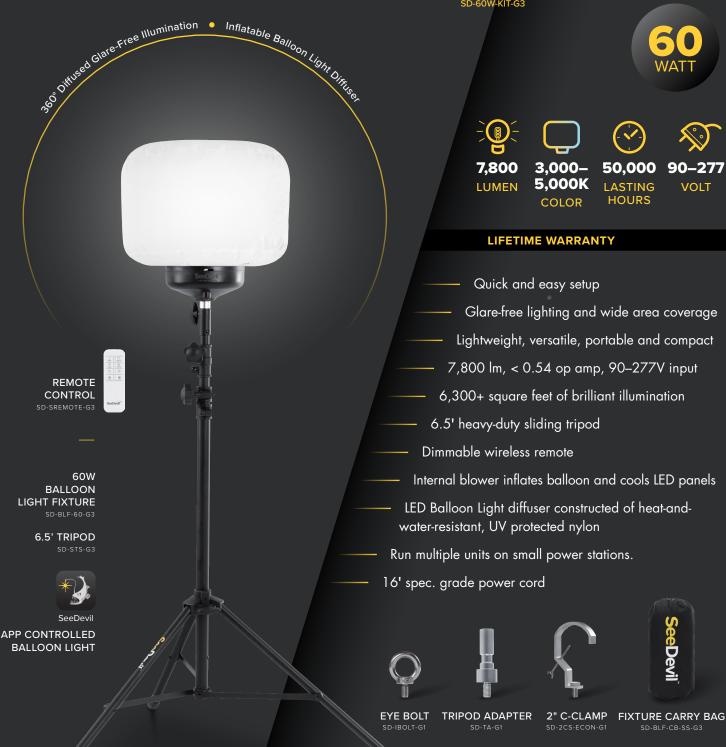

# BALLOON LIGHT KIT

**SeeDevil** 

## **SPECIFICATIONS**

**Product Name:** 60 Watt Balloon Light Kit

Fan wattage: 5W

AC 90-277V Voltage: Frequency: 50/60 Hz Operating Amperage: 0.54A 65W Power Consumption: Operating Tempatures: -30-130°F

Luminous Flux: 7,800 lm

Color Temperature: 3,000-5,000K Illumination Radius: 45ft

Sq Ft of Illumination: 6,361.7 sq ft Lamp Life: 50,000 hours

IP Rating: IP 42 Operating Decibel: 52dB

Weight 5.7 lb (fixture)

7.1 lb (tripod)

Power Cord: 16ft

Warranty Lifetime Limited Warranty (fixture)

# FEATURED ACCESSORIES (not included)

2" HEAVY-DUTY C-CLAMP

500W 560WH PORTABLE POWER STATION

STANDARD SERIES UNIVERSAL POLE MOUNT KIT

SD-UPMKIT-SM-G1

STANDARD SERIES TRUCK HITCH MOUNT

Visit

SeeDevil.com

for a comprehensive list of accessories

Control your light with SeeDevil App

**DESIGNED IN THE USA** 

MADE IN CHINA