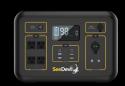

## FEATURED ACCESSORIES (not included) -

4" HEAVY-DUTY C-CLAMP SD-4CS-LRG-G1

1/2" × 13 ADAPTER SD-ADSL-G1

2000W 2131WH PORTABLE POWER STATION

TRUCK HITCH MOUNT Includes mount and 7.5ft chain driven extension pole