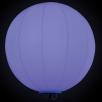

# BALLOON LIGHT FIXTURE

RGBCCT

**400**WATT

**50,700** LUMEN

COLOR

50,000

100–240

LUMEN (on CCT) COLOR

#### LIFETIME WARRANTY

Quick and easy setup

Glare-free lighting and wide area coverage

Lightweight, versatile, portable and compact

50,700 lm, < 3.42 op amp, 100–240V input

RGB LED + white LED color changing

25' spec. grade power cord

400W RGB + CCT Balloon Light Fixture

1.2M White BALLOON LIGHT DIFFUSER SD-BLD-1.2M-W-G3

SeeDevil
APP CONTROLLED
BALLOON LIGHT