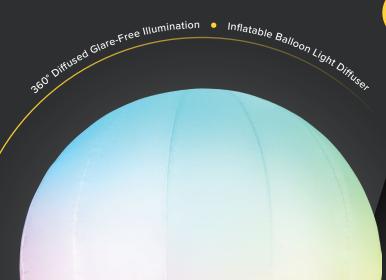

Variable colors and dimmable wireless remote

Internal blower inflates balloon and cools LED panels

LED Balloon Light diffuser constructed of heat-andwater-resistant, UV protected nylon

Run multiple units on one 2000W generator

25' spec. grade power cord

400W RGB + CCT Balloon Light Fixture

1.2M White BALLOON LIGHT DIFFUSER SD-BLD-1.2M-W-G3

SeeDevil
APP CONTROLLED
BALLOON LIGHT