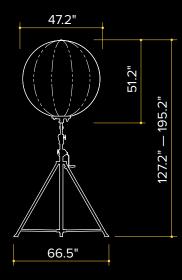

# BALLOON LIGHT KIT













**LASTING** 

LUMEN

COLOR

LIFETIME WARRANTY

Quick and easy setup

Glare-free lighting and wide area coverage

Lightweight, versatile, portable and compact

 $50,700 \, \text{lm}, < 3.42 \, \text{op amp}, \, 100-240 \, \text{V} \, \text{input}$ 

RGB LED + white LED color changing

12' heavy-duty sliding tripod

Variable colors and dimmable wireless remote

Internal blower inflates balloon and cools LED panels

LED Balloon Light diffuser constructed of heat-andwater-resistant, UV protected nylon

Run multiple units on one 2000W generator

25' spec. grade power cord



12' TRIPOD PADDED CARRY BAG



**BALLOON LIGHT** 





RGBCCT





### **DIMENSIONS**.

Infinite color changing with DIM / STROBE / FADE effects





















## **SPECIFICATIONS**

Product Name: 400 Watt RGB + CCT Balloon Light Kit

Voltage: AC 100–240V Frequency: 50/60 Hz

Operating Amperage: 3.6A (RGB) / 3.42A (CCT)
Power Consumption: 430W (RGB) / 410W (CCT)

Operating Tempatures: -30-130°F

Luminous Flux: 30,750 lm (RGB) / 50,700 lm (CCT)

Lamp Life: 50,000 hours

IP Rating: IP 54
Operating Decibel: 59dB

Weight: 35.9 lb (fixture)

39.2 lb (tripod)

Power Cord: 25ft

Warranty: Lifetime Limited Warranty (fixture)

# FEATURED ACCESSORIES (not included)



2" HEAVY-DUTY C-CLAMP



2000W 2131WH PORTABLE POWER STATION

SD-PPS2000-G1



PRO SERIES UNIVERSAL POLE MOUNT KIT

SD-UPMKIT-LRG-G1



TRUCK HITCH MOUNT Includes mount and 7.5ft chain driven extension pole

Visit

### SeeDevil.com

for a comprehensive list of accessories



Contr