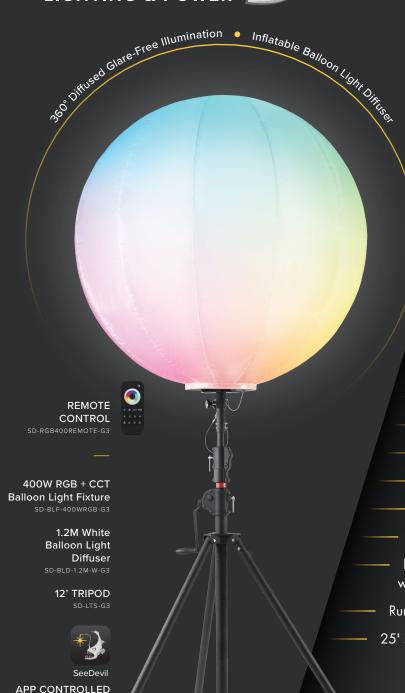

# BALLOON LIGHT KIT

**LASTING** 

LUMEN

COLOR

LIFETIME WARRANTY

Quick and easy setup

Glare-free lighting and wide area coverage

Lightweight, versatile, portable and compact

 $50,700 \, \text{lm}, < 3.42 \, \text{op amp}, \, 100-240 \, \text{V} \, \text{input}$ 

RGB LED + white LED color changing

12' heavy-duty sliding tripod

Variable colors and dimmable wireless remote

Internal blower inflates balloon and cools LED panels

LED Balloon Light diffuser constructed of heat-andwater-resistant, UV protected nylon

Run multiple units on one 2000W generator

25' spec. grade power cord

12' TRIPOD PADDED CARRY BAG

**BALLOON LIGHT** 

RGBCCT