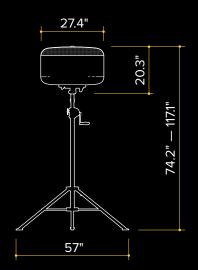

W LED panels rated at 50,000 hrs,
  145 lm per watt LED chips
- $58,000 \, \text{lm}, < 3.5 \, \text{op amp}, \, 90-150 \, \text{V} \, \text{input}$
- 61,000+ square feet of brilliant illumination
- Internal blower inflates balloon and cools LED panels
- 9' heavy-duty tripod with low-gear hand crank
- Dimmable wireless remote
- Reflective diffuser constructed of heat-and-water-resistant, UV protected heavy-duty materials
- Run multiple units on one 2000W generator
- 25' spec. grade power cord with 2-layer strain relief
- Aluminum & stainless steel

Lifetime limited warranty







9' TRIPOD PADDED CARRY BAG



**BALLOON LIGHT** 



# **BALLOON LIGHT KIT**

400W PRO

### **POLAR DIAGRAM**

Light on tripod at 9 feet

#### 20 40 60 80 100 140 Feet 0 4 Lux 475 208 81 20 7 1

# **DIMENSIONS**



#### **SPECIFICATIONS**

**Product Name:** 400 Watt Balloon Light Kit

Fan wattage: 20W

AC 90-150V Voltage: Frequency: 50/60 Hz Operating Amperage: 3.5A 420W Power Consumption:

-30-130°F **Operating Tempatures:** Luminous Flux: 58,000 lm

Color Temperature: 5,700K Illumination Radius: 140ft

Sq Ft of Illumination: 61,575 sq ft Lamp Life: 50.000 hours

IP Rating: IP 65 Operating Decibel: 64.7dB

Weight 25.24 lb (fixture)

18.7 lb (tripod)

Power Cord: 25ft

Warranty Lifetime Limited Warranty (fixture)

## FEATURED ACCESSORIES (not included)



2" HEAVY-DUTY C-CLAMP SD-2CS-LRG-G1



4" HEAVY-DUTY C-CLAMP



1/2" × 13 **ADAPTER** SD-ADSL-G1



**ALL WHITE** 

**BALLOON DIFFUSER** 



TRUCK HITCH MOUNT Includes mount and 7.5ft chain driven extension pole

Visit

#### SeeDevil.com

for a co