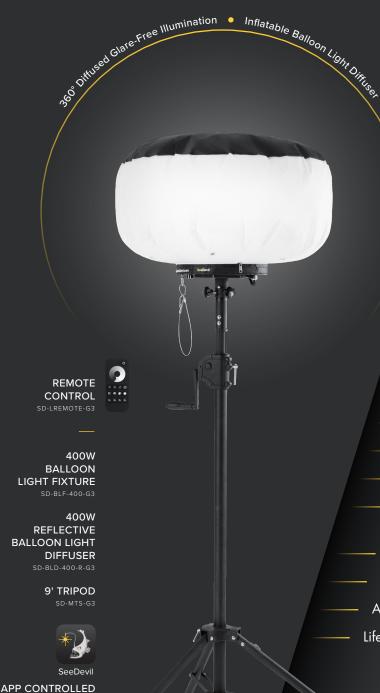

# BALLOON LIGHT KIT

400WPRO SD-400W-KIT-G3

LIFETIME WARRANTY

58,000

5,700K

50,000

90-15(

LUMEN

DAYLIGHT COLOR LASTING HOURS VOLT

- Quick and easy setup
- Glare-free lighting and wide area coverage
- 8 x 50W LED panels rated at 50,000 hrs,
  145 lm per watt LED chips
- $58,000 \, \text{lm}, < 3.5 \, \text{op amp}, \, 90-150 \, \text{V} \, \text{input}$
- 61,000+ square feet of brilliant illumination
- Internal blower inflates balloon and cools LED panels
- 9' heavy-duty tripod with low-gear hand crank
- Dimmable wireless remote
- Reflective diffuser constructed of heat-and-water-resistant, UV protected heavy-duty materials
- Run multiple units on one 2000W generator
- 25' spec. grade power cord with 2-layer strain relief
- Aluminum & stainless steel

Lifetime limited warranty

9' TRIPOD PADDED CARRY BAG

**BALLOON LIGHT** 

# **BALLOON LIGHT KIT**

400W PRO